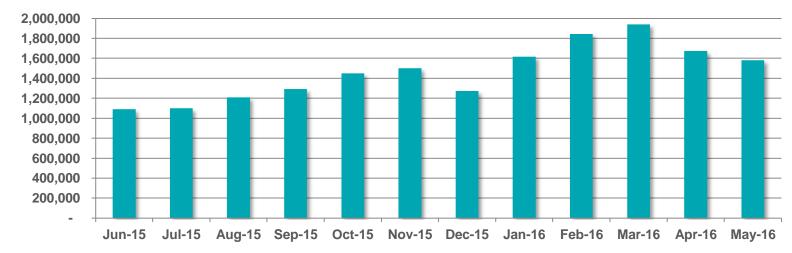

### RTÉ Player is the Number 1 broadcaster video on demand service in Ireland with 374,000 users in last 7 days

RTÉ Player App downloads

Ireland's No.1 VOD service

Total Streams Per Month

#### Streams per Month

Source: comScore Dax (Unique Browsers excluding Virgin Media)