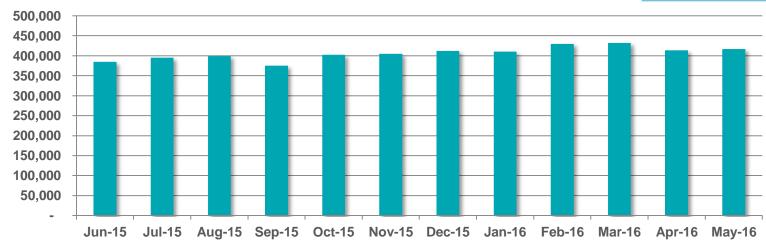

### Digital Audience Report May 2016

RTÉ Media Sales | Digital

# 47% of Irish adults use a digital service from RTÉ every week



### **RTÊ NEWS NOW**



### **RTÊ NEWS NOW**

### RTÉ News Now is the Number 1 news and entertainment app in Ireland



(Sources: comScore Mobile Metrix, April 2016; B&A Research 2015)

Unique Browsers per Month

### **RTÊ NEWS NOW**



#### Page Views per Month



### **RTÊ NEWS NOW**

### Page Views per App Version – May 2016



### RTÊ.ie





RTÉ.ie is the Number 1 multi-media website in Ireland with 788,000 users in the past week and the Number 1 Irish media web brand used by 49% of Irish Internet users in the last month



No.1 Multi-media Website



The average visit on RTÉ.ie is longer than Irish Times, Independent and The Journal

RTE.ie: 5.57min, Irish Times.com: 5.24min, msn.ie: 5.11min, CNN.com: 4.93min, Independent.ie: 4.64min, Buzzfeed.com: 4.50min, TheJournal.ie: 4.46min (Source: B&A, 2014). The average duration per visit on RTÉ.ie was 6 mins 15 secs in January 2016 (comscore DAx, 2016)



#### Monthly Unique Browsers

Source: TGI 2015; Global Web Index Q1 2016; comScore DAx

### RTÊ.ie



#### Unique Bro