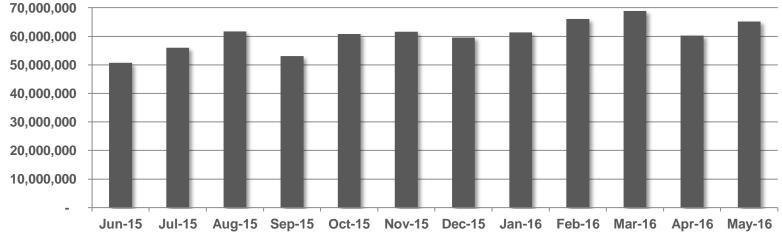

### Digital Audience Report May 2016

RTÉ Media Sales | Digital

# 47% of Irish adults use a digital service from RTÉ every week



### **RTÊ NEWS NOW**



### **RTÊ NEWS NOW**

### RTÉ News Now is the Number 1 news and entertainment app in Ireland



(Sources: comScore Mobile Metrix, April 2016; B&A Research 2015)

Unique Browsers per Month

### **RTÊ NEWS NOW**



#### Page Views per Month



### **RTÊ NEWS NOW**

### Page Views per App Version – May 2016



### RTÊ.ie





RTÉ.ie is the Number 1 multi-media website in Ireland with 788,000 users in the past week and the Number 1 Irish media web brand used by 49% of Irish Internet users in the last month



No.1 Multi-media Website



The average visit on RTÉ.ie is longer than Irish Times, Independent and The Journal

RTE.ie: 5.57min, Irish Times.com: 5.24min, msn.ie: 5.11min, CNN.com: 4.93min, Independent.ie: 4.64min, Buzzfeed.com: 4.50min, TheJournal.ie: 4.46min (Source: B&A, 2014). The average duration per visit on RTÉ.ie was 6 mins 15 secs in January 2016 (comscore DAx, 2016)



#### Monthly Unique Browsers

Source: TGI 2015; Global Web Index Q1 2016; comScore DAx

### RTÊ.ie



#### Unique Browsers per Month

#### Page Vi