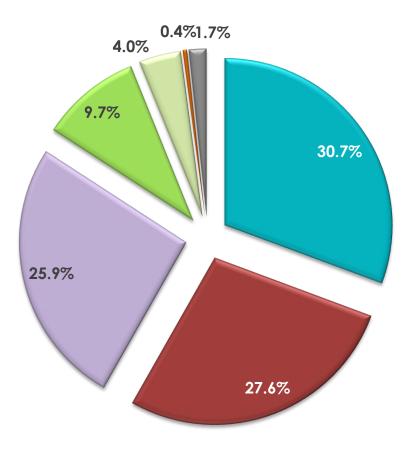

### Streams by Device – May 2016

- Computer
- Tablet
- Mobile Mobile
- **TV Platform Operators**
- Connected TV
- Gaming
- Unknown