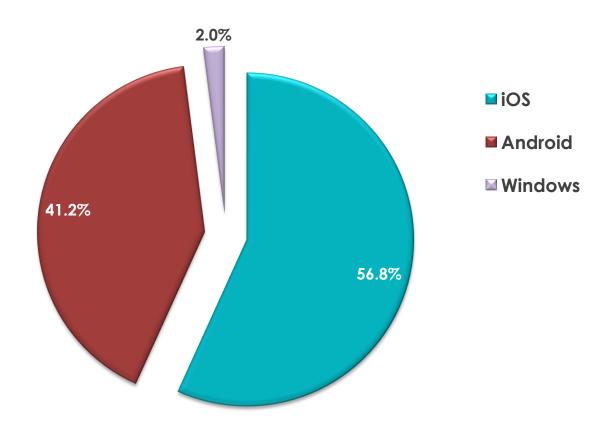

### Digital Audience Report May 2016

RTÉ Media Sales | Digital

# 47% of Irish adults use a digital service from RTÉ every week



### **RTÊ NEWS NOW**



### **RTÊ NEWS NOW**

### RTÉ News Now is the Number 1 news and entertainment app in Ireland



(Sources: comScore Mobile Metrix, April 2016; B&A Research 2015)

Unique Browsers per Month

### **RTÊ NEWS NOW**



#### Page Views per Month



### **RTÊ NEWS NOW**

### Page Views per App Version – May 2016



### RTÊ.ie





RTÉ.ie is the Number 1 multi-media website in Ireland with 788,000 users in the past week and the Number 1 Irish media web brand used by 49% of Irish Internet users in the last month



No.1 Multi-media Website



The average visit on RTÉ.ie is longer than Irish Times, Independent and The Journal

RTE.ie: 5.57min, Irish Times.com: 5.24min, msn.ie: 5.11min, CNN.com: 4.93min, Independent.ie: 4.64min, Buzzfeed.com: 4.50min, TheJournal.ie: 4.46min (Source: B&A, 2014). The average duration per visit on RTÉ.ie was 6 mins 15 secs in January 2016 (comscore DAx, 2016)



#### Monthly Unique Browsers

Source: TGI 2015; Global Web Index Q1 2016; comScore DAx

### RTÊ.ie



#### Unique Browsers per Month

#### Page Views per Month





### Page Views per Device - May 2016



## RTÊ p