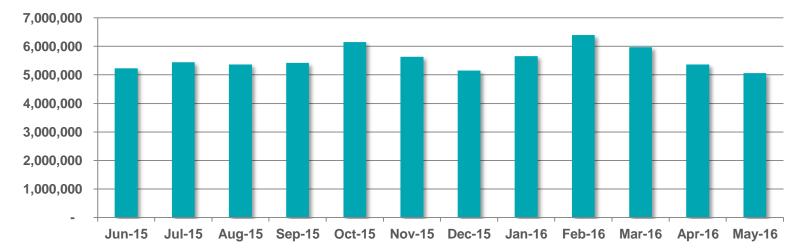

*RTÊ NEWS NOW**



#### Page Views per Month



### **RTÊ NEWS NOW**

### Page Views per App Version – May 2016



### RTÊ.ie





RTÉ.ie is the Number 1 multi-media website in Ireland with 788,000 users in the past week and the Number 1 Irish media web brand used by 49% of Irish Internet users in the last month



No.1 Multi-media Website



The average visit on RTÉ.ie is longer than Irish Times, Independent and The Journal

RTE.ie: 5.57min, Irish Times.com: 5.24min, msn.ie: 5.11min, CNN.com: 4.93min, Independent.ie: 4.64min, Buzzfeed.com: 4.50min, TheJournal.ie: 4.46min (Source: B&A, 2014). The average duration per visit on RTÉ.ie was 6 mins 15 secs in January 2016 (comscore DAx, 2016)



#### Monthly Unique Browsers

Source: TGI 2015; Global Web Index Q1 2016; comScore DAx

### RTÊ.ie



#### Unique Browsers per Month

#### Page Views per Month





### Page Views per Device - May 2016



## RTÊ player 🖻





### RTÉ Player is the Number 1 broadcaster video on demand service in Ireland with 374,000 users in last 7 days



RTÉ Player App downloads



Ireland's No.1 VOD service



Total Streams Per Month

## RTÊ player 🖻



#### Unique Browsers per Month

#### Streams per Month



Source: comScore Dax (Unique Browsers excluding Virgin Media)

## RTÉ player 🖻

### **Top Programmes in May 2016**

|    | Programme                       | Streams |
|----|---------------------------------|---------|
| 1  | Home and Away                   | 533,000 |
| 2  | EastEnders                      | 378,000 |
| 3  | Fair City                       | 314,000 |
| 4  | First Dates Ireland