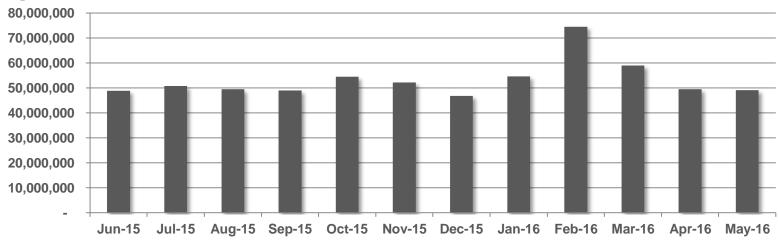

### RTÉ News Now is the Number 1 news and entertainment app in Ireland

(Sources: comScore Mobile Metrix, April 2016; B&A Research 2015)

Unique Browsers per Month