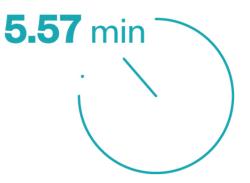

The average visit on RTÉ.ie is longer than Irish Times, Independent and The Journal

RTE.ie: 5.57min, Irish Times.com: 5.24min, msn.ie: 5.11min, CNN.com: 4.93min, Independent.ie: 4.64min, Buzzfeed.com: 4.50min, TheJournal.ie: 4.46min (Source: B&A, 2014). The average duration per visit on RTÉ.ie was 6 mins 15 secs in January 2016 (comscore DAx, 2016)