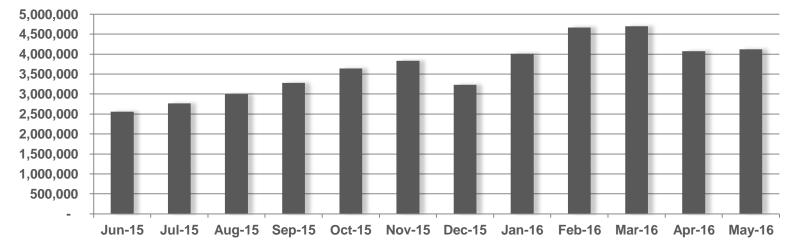

### RTÉ Player is the Number 1 broadcaster video on demand service in Ireland with 374,000 users in last 7 days

RTÉ Player App downloads

Ireland's No.1 VOD service

Total Streams Per Month