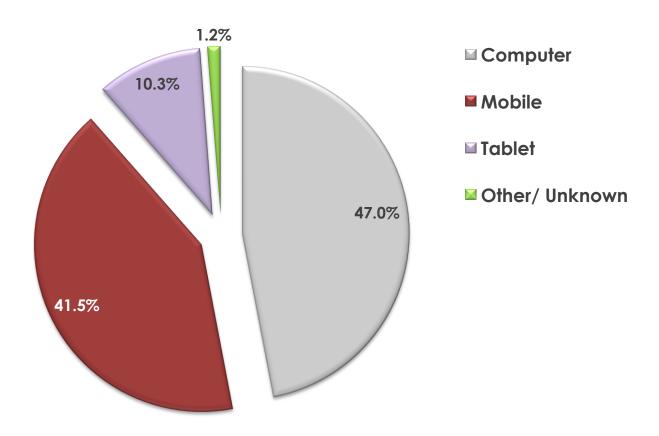

May 2016



### RTÊ.ie





RTÉ.ie is the Number 1 multi-media website in Ireland with 788,000 users in the past week and the Number 1 Irish media web brand used by 49% of Irish Internet users in the last month



No.1 Multi-media Website



The average visit on RTÉ.ie is longer than Irish Times, Independent and The Journal

RTE.ie: 5.57min, Irish Times.com: 5.24min, msn.ie: 5.11min, CNN.com: 4.93min, Independent.ie: 4.64min, Buzzfeed.com: 4.50min, TheJournal.ie: 4.46min (Source: B&A, 2014). The average duration per visit on RTÉ.ie was 6 mins 15 secs in January 2016 (comscore DAx, 2016)



#### Monthly Unique Browsers

Source: TGI 2015; Global Web Index Q1 2016; comScore DAx

### RTÊ.ie



#### Unique Browsers per Month

#### Page Views per Month





### Page Views per Device - May 2016



## RTÊ player 🖻





### RTÉ Player is the Number 1 broadcaster video on demand service in Ireland with 374,000 users in last 7 days



RTÉ Player App downloads



Ireland's No.1 VOD service



Total Streams Per Month

## RTÊ player 🖻



#### Unique Browsers per Month

#### Streams per Month



Source: comScore Dax (Unique Browsers excluding Virgin Media)

## RTÉ player 🖻

### **Top Programmes in May 2016**

|    | Programme                       | Streams |
|----|---------------------------------|---------|
| 1  | Home and Away                   | 533,000 |
| 2  | EastEnders                      | 378,000 |
| 3  | Fair City                       | 314,000 |
| 4  | First Dates Ireland             | 274,000 |
| 5  | Neighbours                      | 118,000 |
| 6  | Latest Irish News