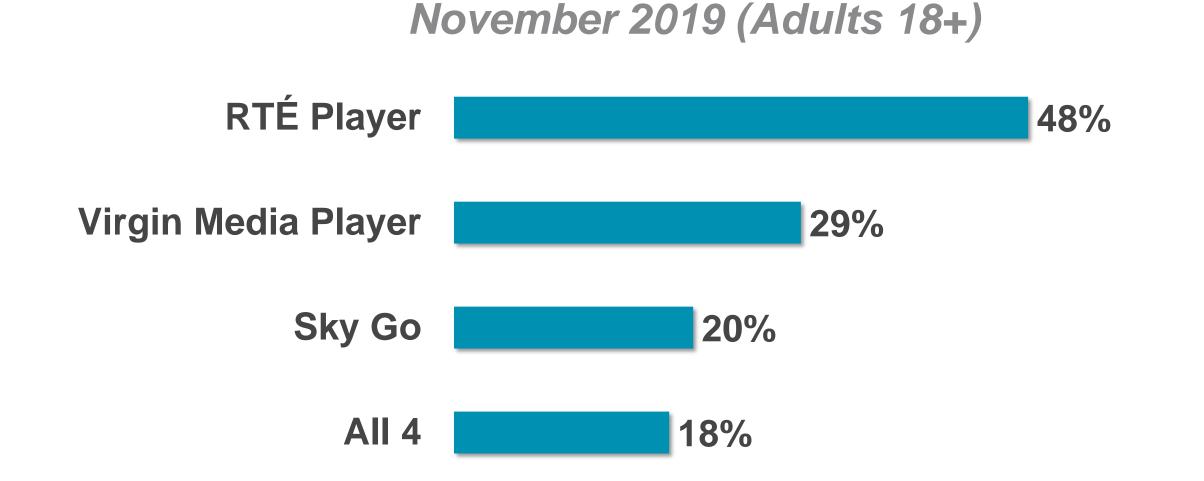

## RTÉ.ie PAGE VIEWS PER DEVICE

RTÉ Player is the Number 1
broadcaster video on demand service
in Ireland used by 48% of adults in
Ireland

**BVOD Services Ever Used** 

# RTÉ PLAYER UNIQUE BROWSERS PER MONTH