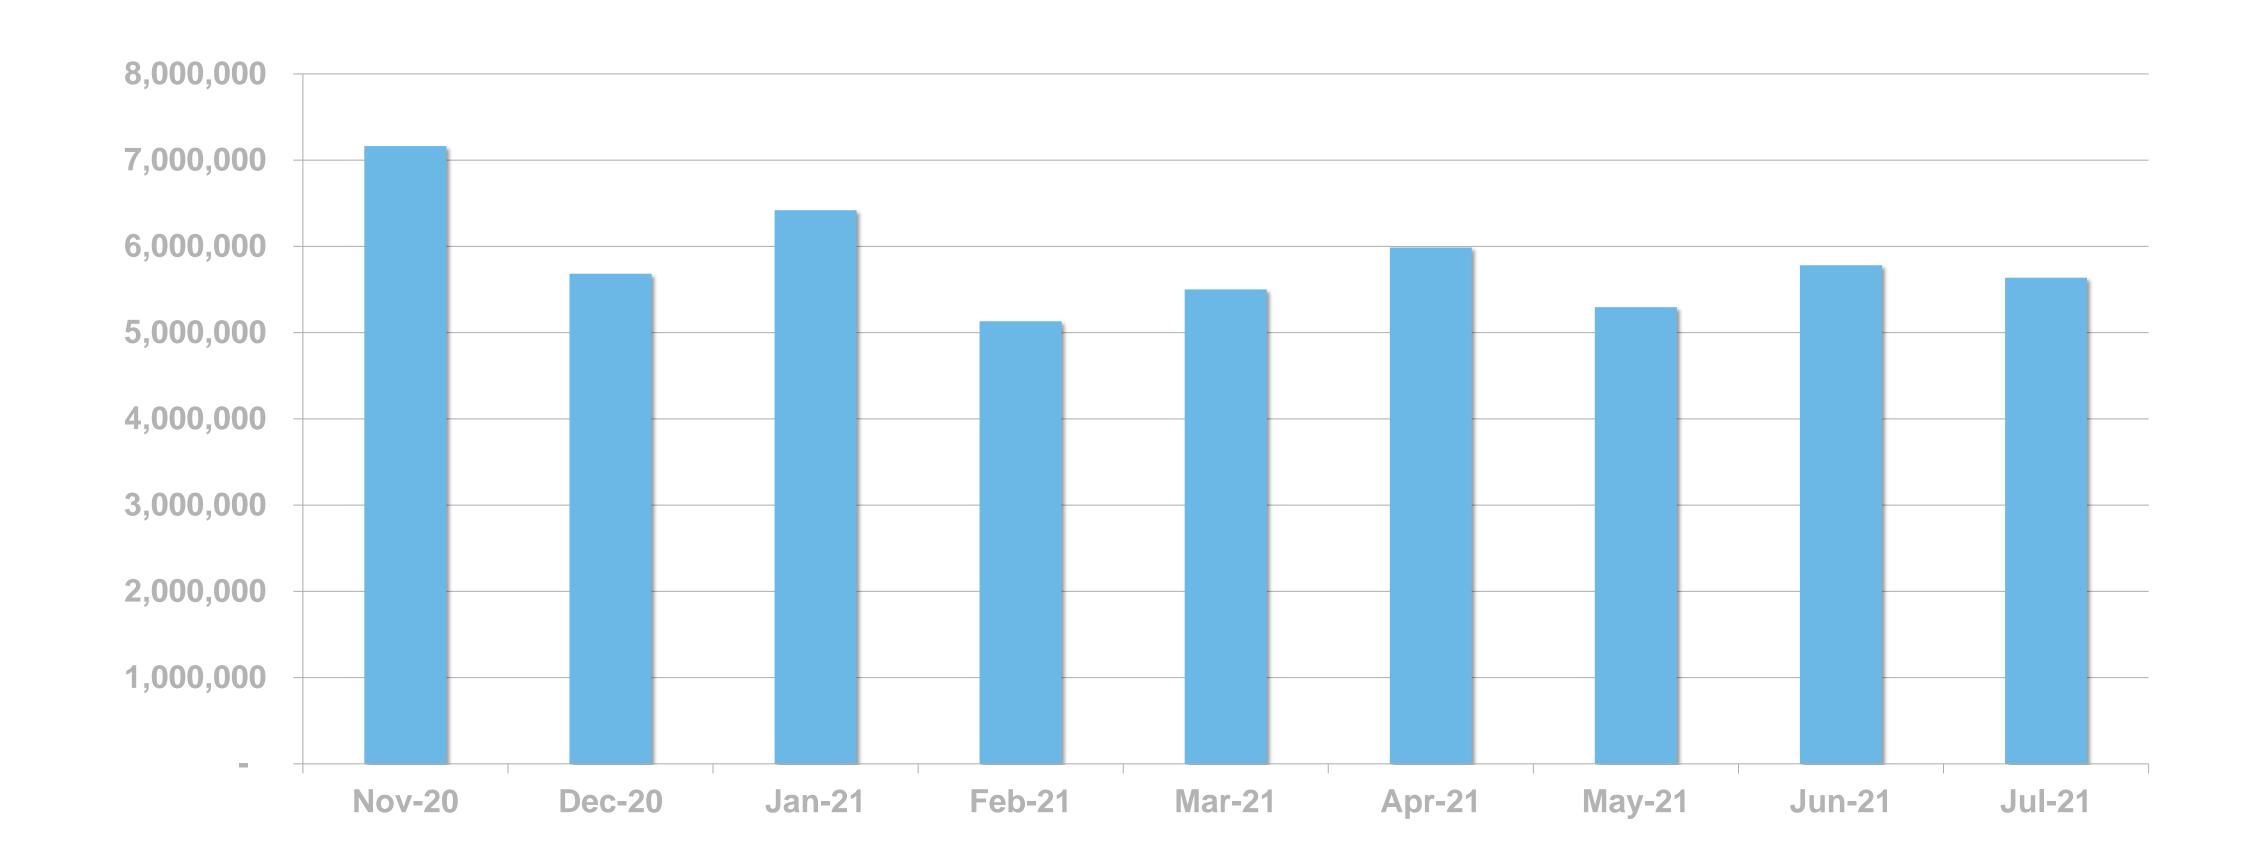

RTÉ every week (2020)



# RTÉ News

RTÉ News is the Number 1 news and entertainment app in Ireland





News Apps Ever Used – November 2019 (Adults 18+)





# RTÉ News App UNIQUE BROWSERS PER MONTH





# RTÉ News App PAGE VIEWS PER MONTH





#### PAGE VIEWS PER APP VERSION







RTÉ.ie is the Number 1 multi-media website in Ireland, used by 38% of Irish adults











Source: B&A Survey, Nov 2019 (968 Irish Adults 18+) \*Worldwide, Device-based metric

# RTÉ.ie UNIQUE BROWSERS PER MONTH





## RTÉ.ie PAGE VIEWS PER MONTH





## RTÉ.ie PAGE VIEWS PER DEVICE





RTÉ Player is the Number 1
broadcaster video on demand service
in Ireland used by 48% of adults in
Ireland







**BVOD Services Ever Used** 

# RTÉ PLAYER UNIQUE BROWSERS PER MONTH





## RTÉ PLAYER STREAMS PER MONTH





### **Top Programmes**

|    | Programme                     | Streams |  |  |  |
|----|-------------------------------|---------|--|--|--|
| 1  | UEFA Euro 2020                | 920,000 |  |  |  |
| 2  | Home & Away                   | 485,000 |  |  |  |
| 3  | EastEnders                    | 286,000 |  |  |  |
| 4  | Fair City                     | 286,000 |  |  |  |
| 5  | Tokyo 2020: Daytime           | 226,000 |  |  |  |
| 6  | The Sunday Game Live          | 188,000 |  |  |  |
| 7  | Tokyo 2020: Through the Night | 159,000 |  |  |  |
| 8  | RTÉ News: Nine O'Clock        | 157,000 |  |  |  |
| 9  | RTÉ News: Six One             | 129,000 |  |  |  |
| 10 | Neighbours                    | 109,000 |  |  |  |
| 11 | The Good Wife                 | 108,000 |  |  |  |
| 12 | The Nest