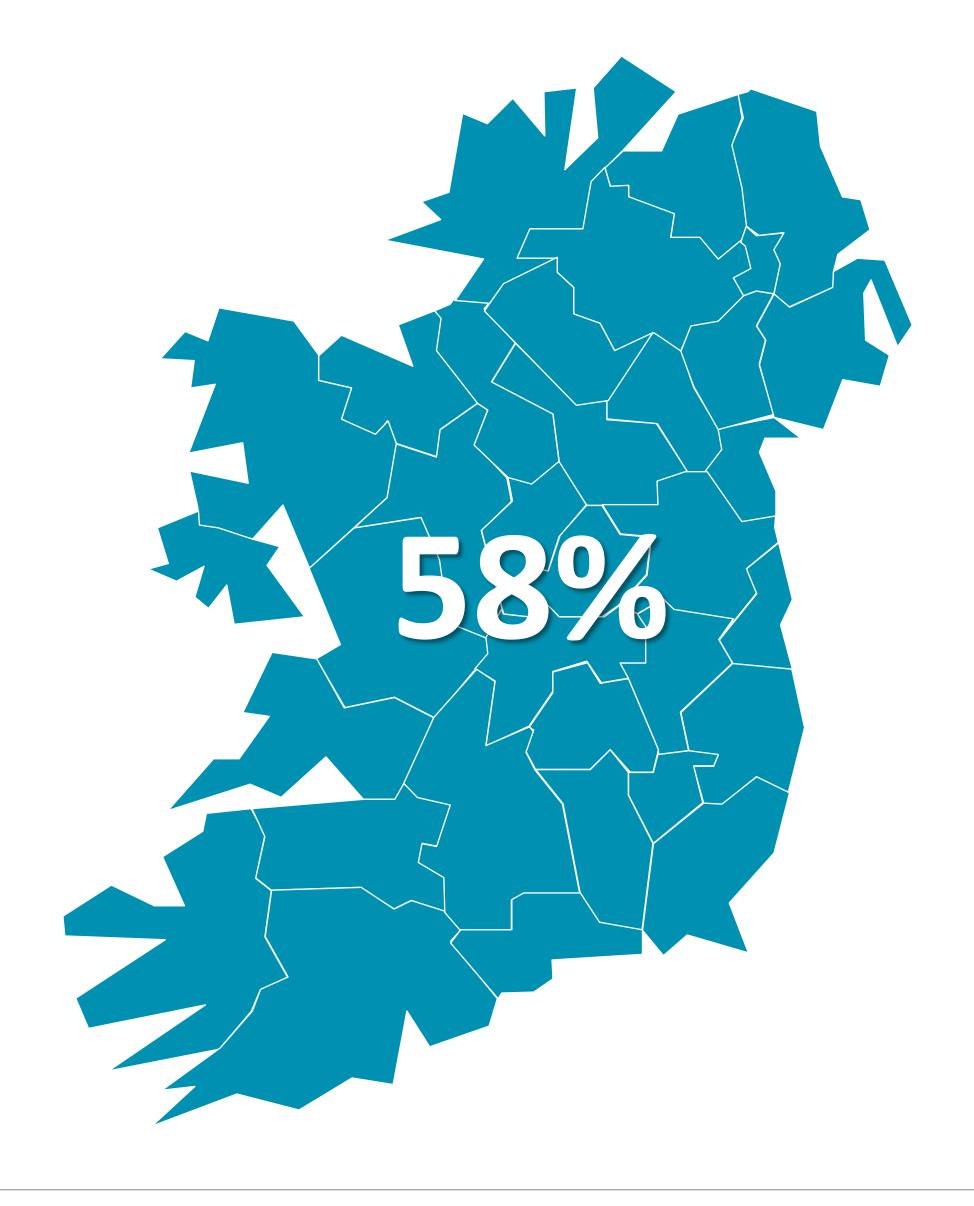

#### DIGITAL SERVICE USAGE

58% of Irish adults use a digital service from RTÉ every week (2020)