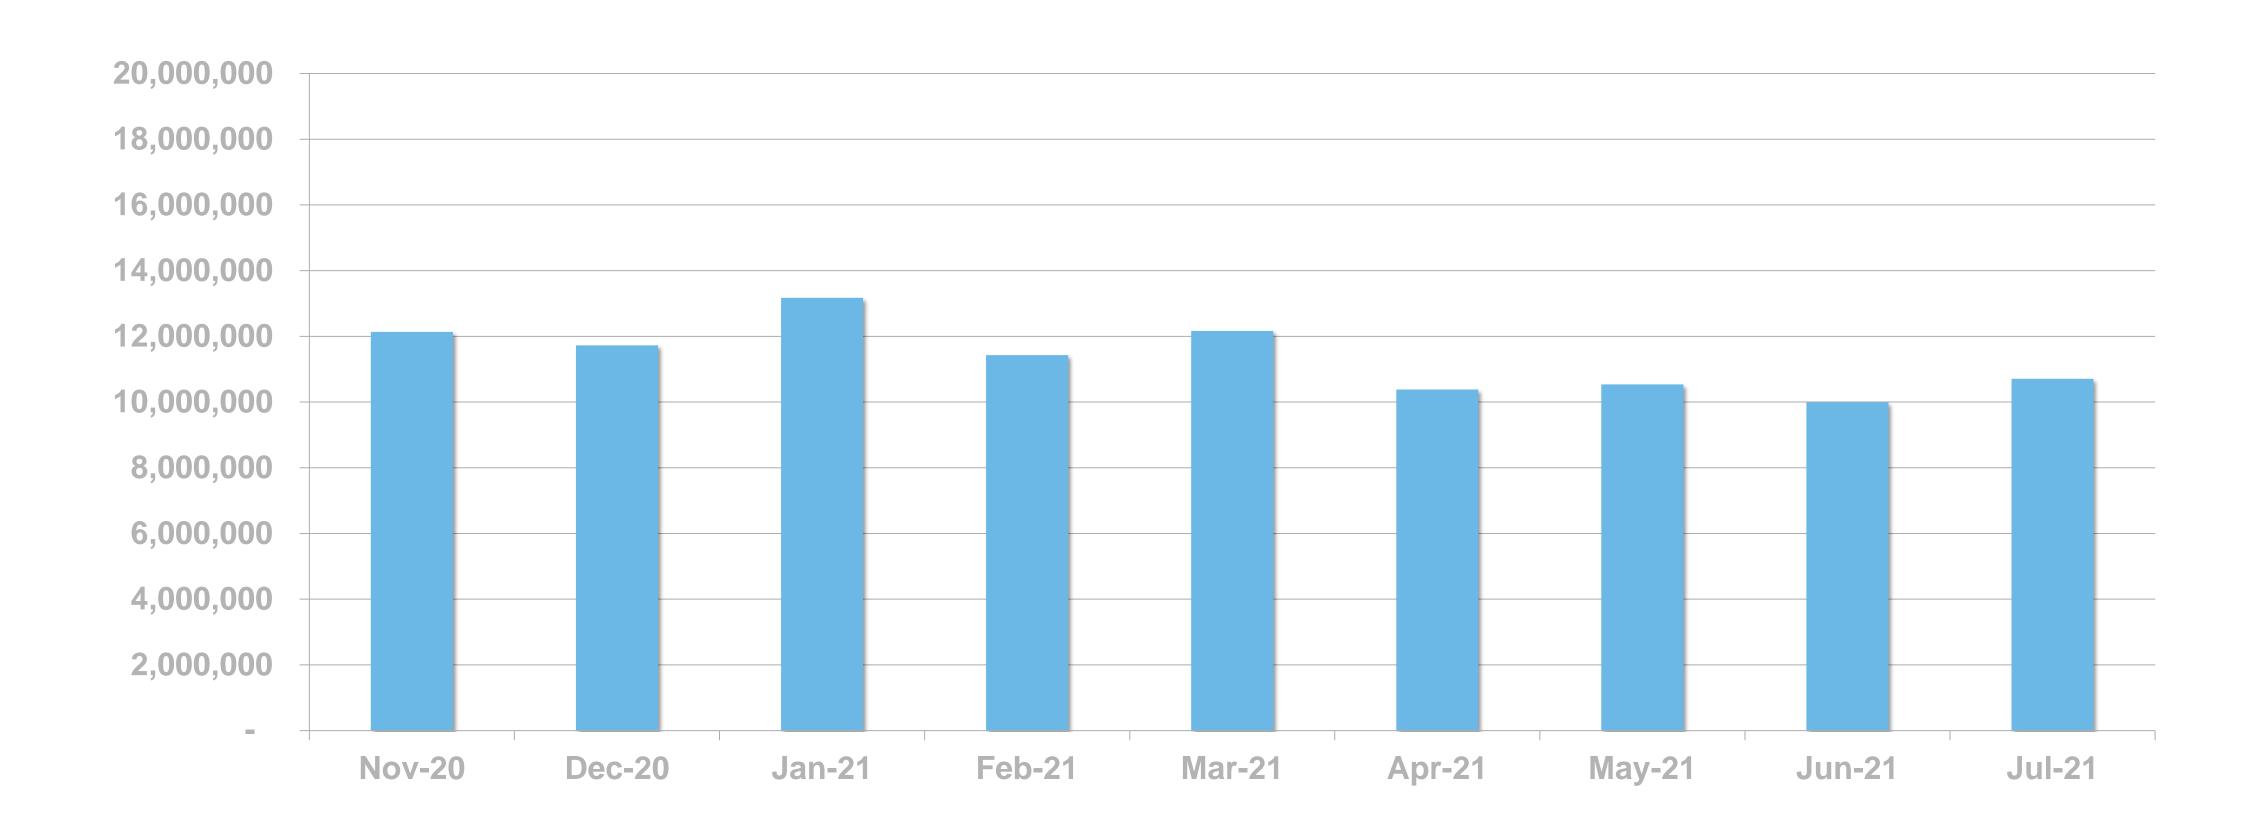

#### DIGITAL SERVICE USAGE

58% of Irish adults use a digital service from RTÉ every week (2020)



# RTÉ News

RTÉ News is the Number 1 news and entertainment app in Ireland





News Apps Ever Used – November 2019 (Adults 18+)





# RTÉ News App UNIQUE BROWSERS PER MONTH





# RTÉ News App PAGE VIEWS PER MONTH





#### PAGE VIEWS PER APP VERSION







RTÉ.ie is the Number 1 multi-media website in Ireland, used by 38% of Irish adults











Source: B&A Survey, Nov 2019 (968 Irish Adults 18+) \*Worldwide, Device-based metric

# RTÉ.ie UNIQUE BROWSERS PER MONTH





## RTÉ.ie PAGE VIEWS PER MONTH





## RTÉ.ie PAGE VIEWS PER DEVICE





RTÉ Player is the Number 1
broadcaster video on demand service
in Ireland used by 48% of adults in
Ireland







**BVOD Services Ever Used** 

# RTÉ PLAYER UNIQUE BROWSERS PER MONTH





## RTÉ PLAYER STREAMS PER MONTH





### **Top Programmes**

|    | Programme                     | Streams |  |  |  |
|----|-------------------------------|---------|--|--|--|
| 1  | UEFA Euro 2020                | 920,000 |  |  |  |
| 2  | Home & Away                   | 485,000 |  |  |  |
| 3  | EastEnders                    | 286,000 |  |  |  |
| 4  | Fair City                     | 286,000 |  |  |  |
| 5  | Tokyo 2020: Daytime           | 226,000 |  |  |  |
| 6  | The Sunday Game Live          | 188,000 |  |  |  |
| 7  | Tok