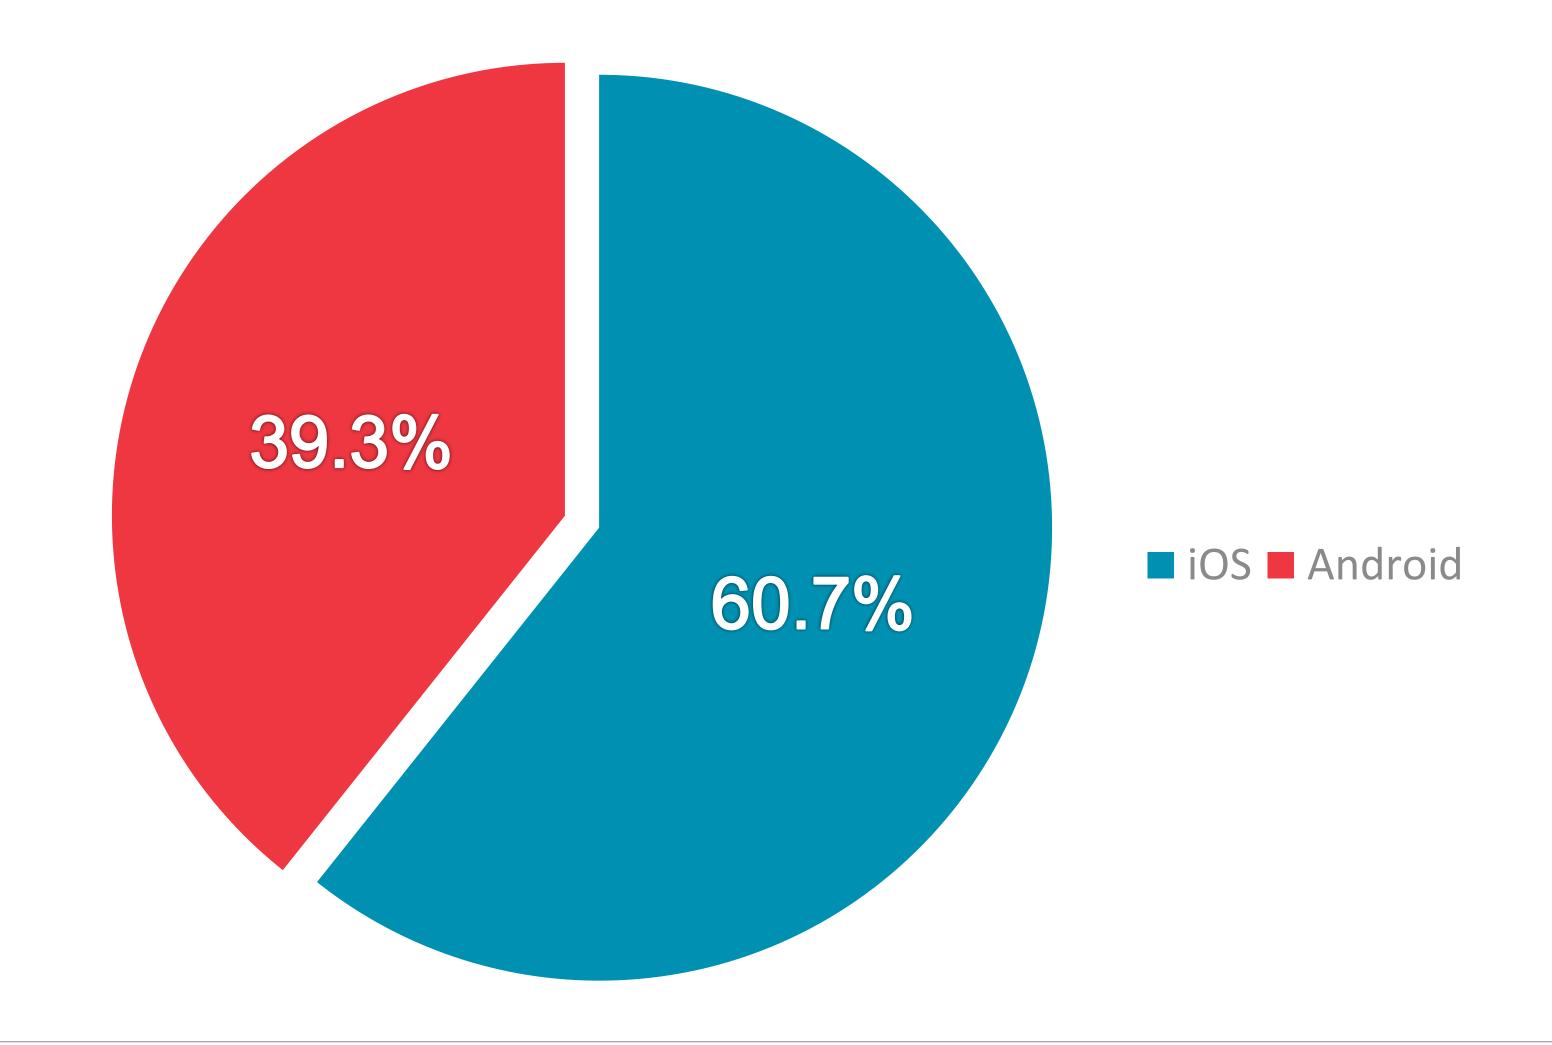

#### PAGE VIEWS PER APP VERSION

RTÉ.ie is the Number 1 multi-media website in Ireland, used by 38% of Irish adults

Source: B&A Survey, Nov 2019 (968 Irish Adults 18+) \*Worldwide, Device-based metric