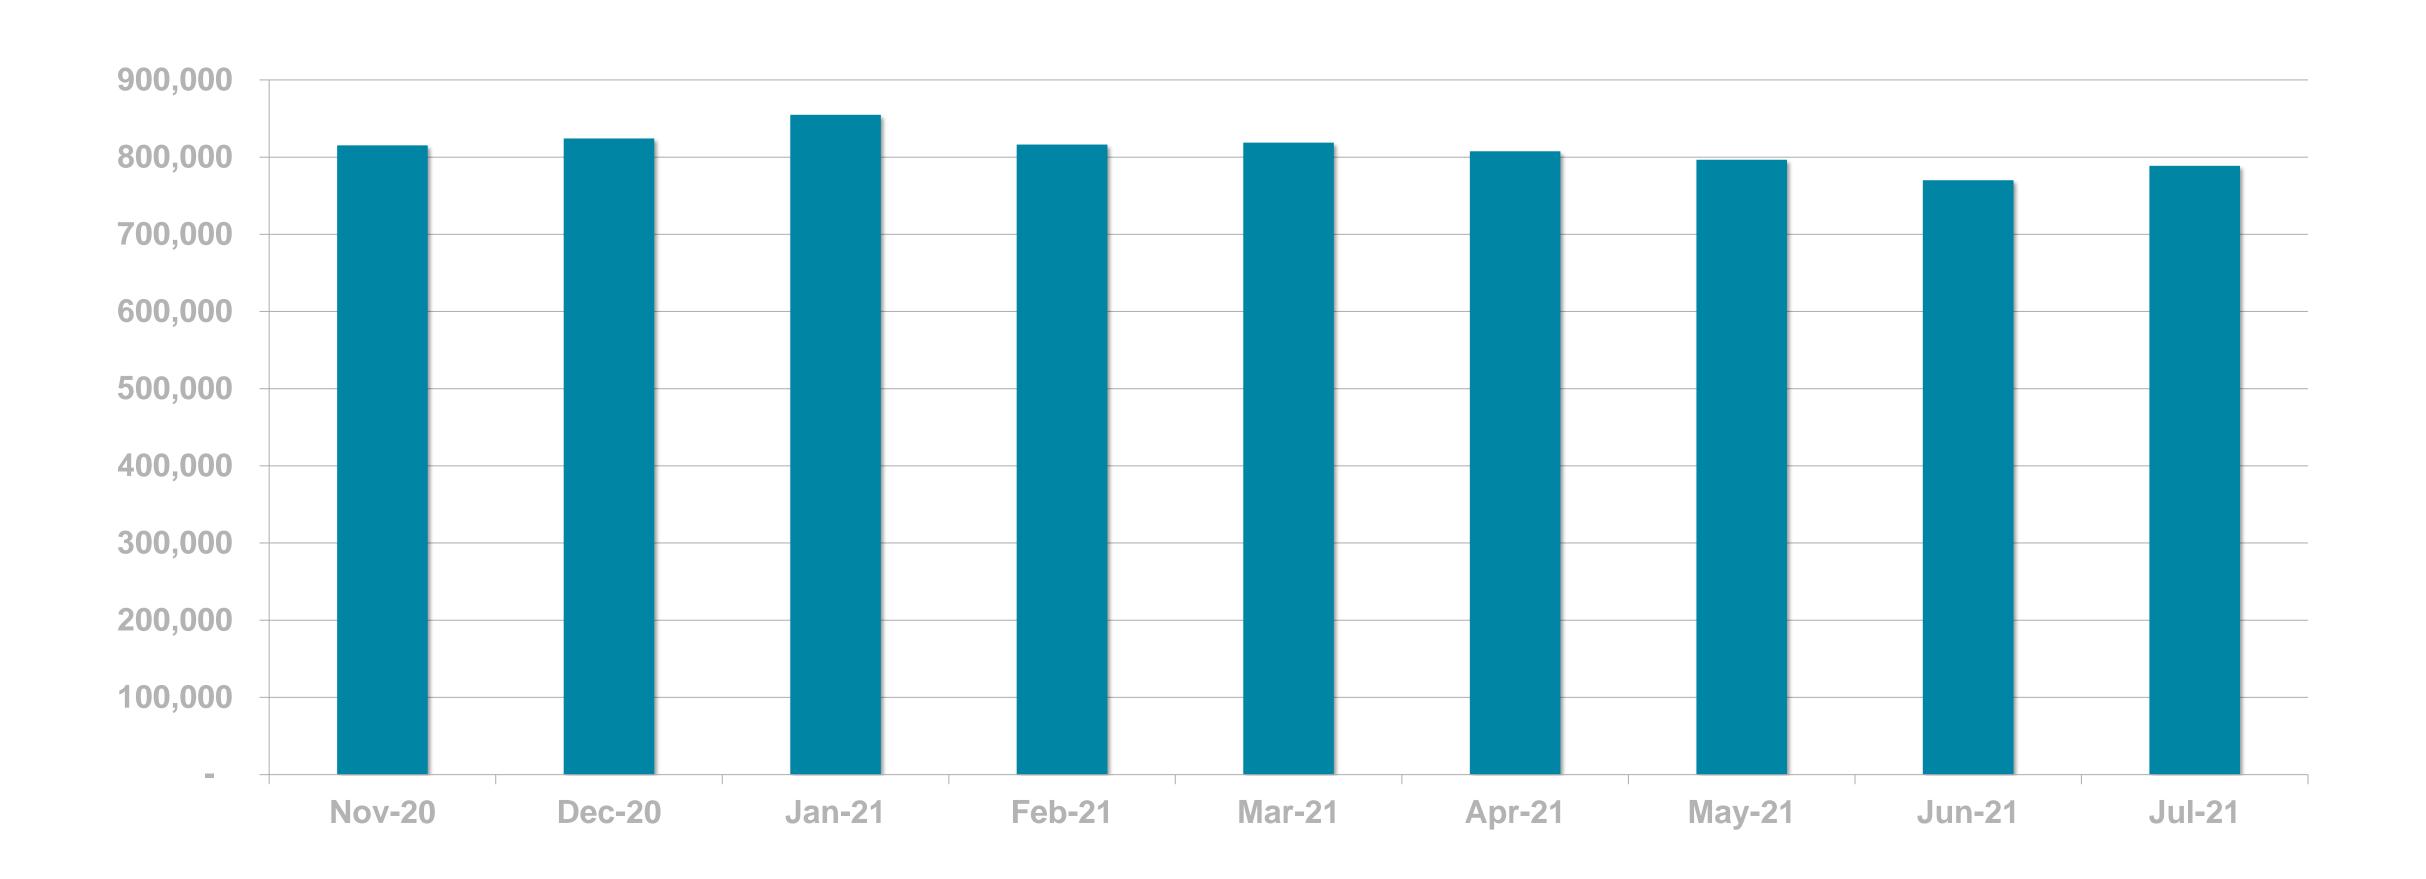

#### DIGITAL SERVICE USAGE

58% of Irish adults use a digital service from RTÉ every week (2020)



# RTÉ News

RTÉ News is the Number 1 news and entertainment app in Ireland





News Apps Ever Used – November 2019 (Adults 18+)





# RTÉ News App UNIQUE BROWSERS PER MONTH





# RTÉ News App PAGE VIEWS PER MONTH





#### PAGE VIEWS PER APP VERSION







RTÉ.ie is the Number 1 multi-media website in Ireland, used by 38% of Irish adults











Source: B&A Survey, Nov 2019 (968 Irish Adults 18+) \*Worldwide, Device-based metric

# RTÉ.ie UNIQUE BROWSERS PER MONTH





## RTÉ.ie PAGE VIEWS PER MONTH





## RTÉ.ie PAGE VIEWS PER DEVICE





RTÉ Player is the Number 1
broadcaster video on demand service
in Ireland used by 48% of adults in
Ireland







**BVOD Services Ever Used** 

# RTÉ PLAYER UNIQUE BROWSERS PER MONTH





## RTÉ PLAYER STREAMS PER MONTH





### **Top Programmes**

|    | Programme                     | Streams |  |  |  |
|----|-------------------------------|---------|--|--|--|
| 1  | UEFA Euro 2020                | 920,000 |  |  |  |