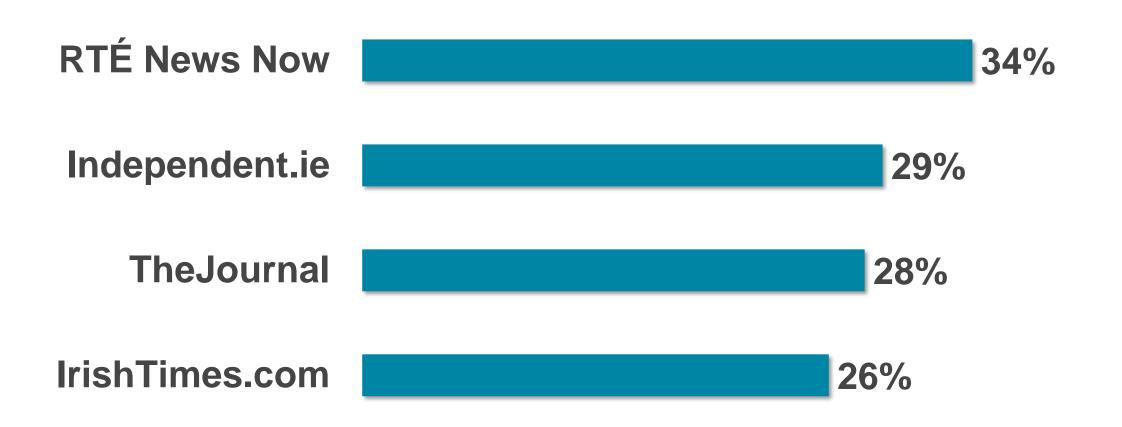

# RTÉ News

RTÉ News is the Number 1 news and entertainment app in Ireland

News Apps Ever Used – November 2019 (Adults 18+)