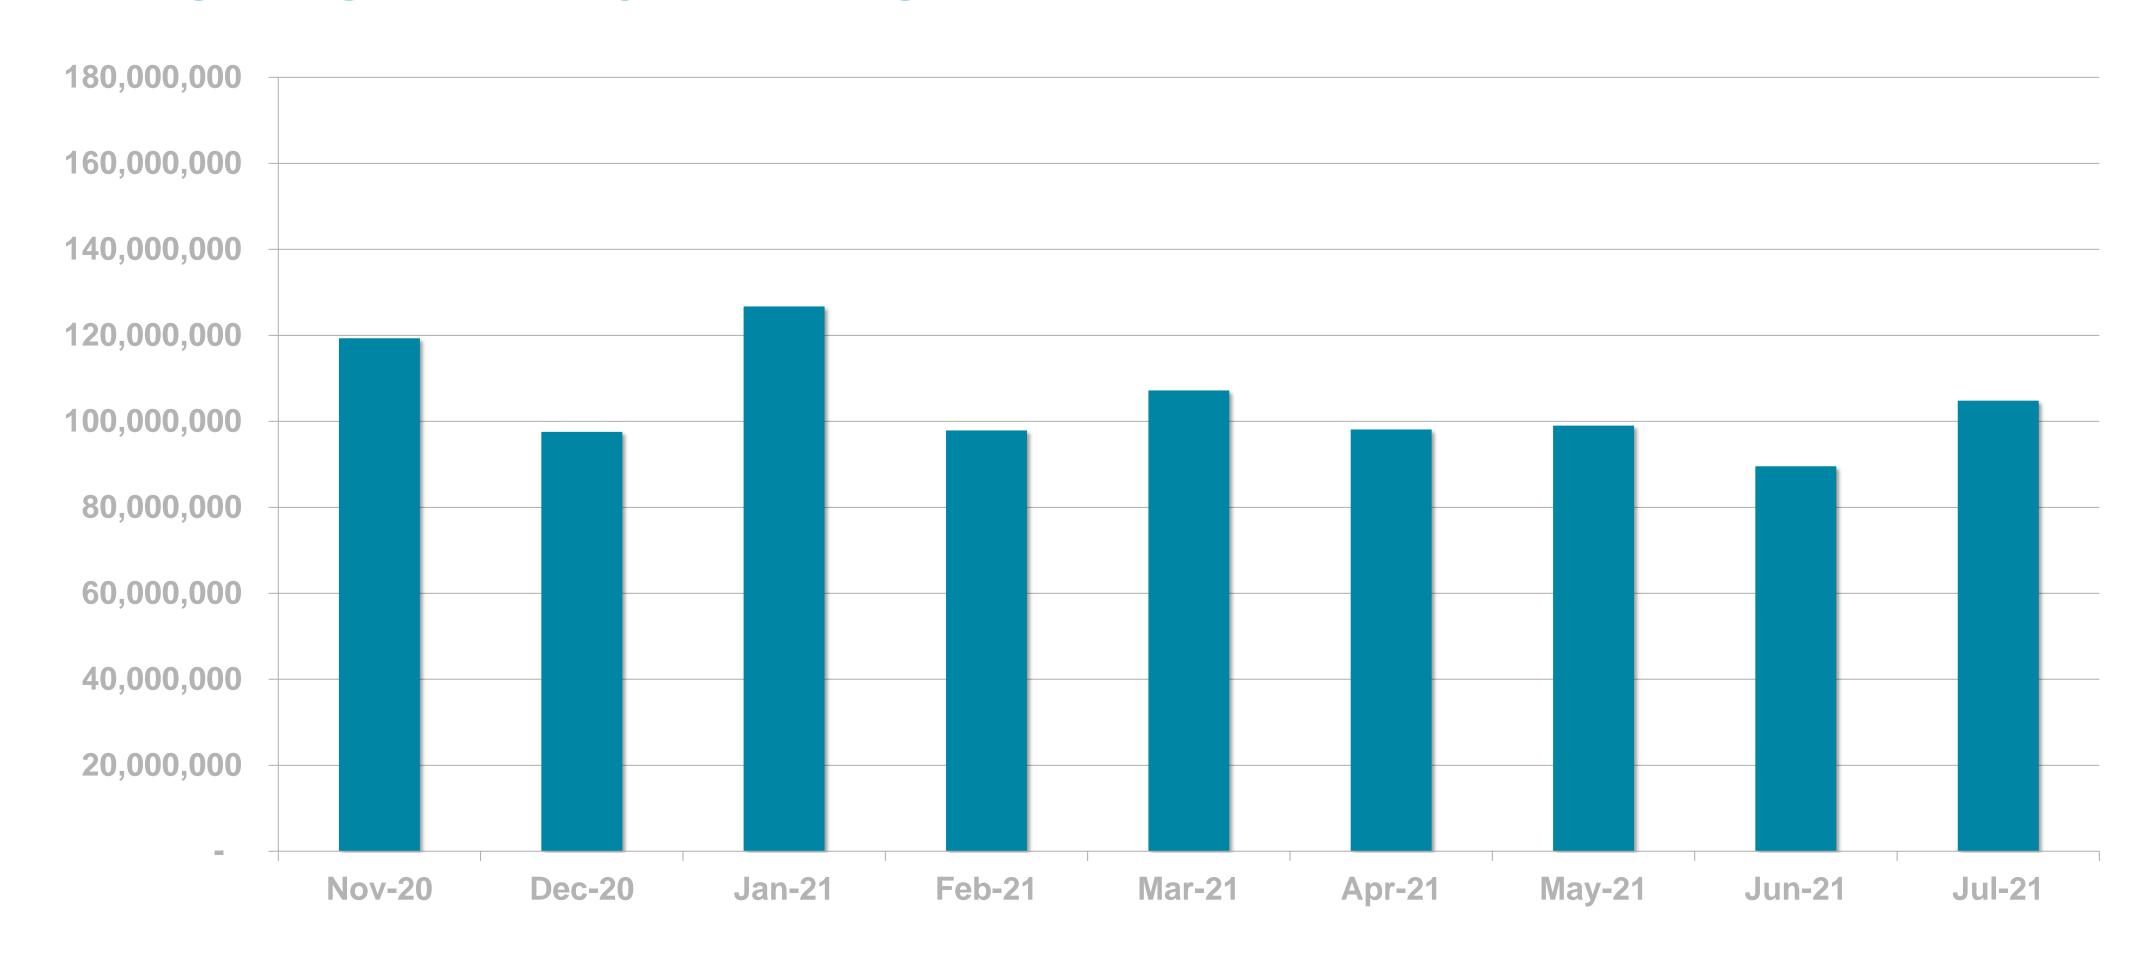

#### DIGITAL SERVICE USAGE

58% of Irish adults use a digital service from RTÉ every week (2020)



# RTÉ News

RTÉ News is the Number 1 news and entertainment app in Ireland





News Apps Ever Used – November 2019 (Adults 18+)





# RTÉ News App UNIQUE BROWSERS PER MONTH





# RTÉ News App PAGE VIEWS PER MONTH





#### PAGE VIEWS PER APP VERSION







RTÉ.ie is the Number 1 multi-media website in Ireland, used by 38% of Irish adults











Source: B&A Survey, Nov 2019 (968 Irish Adults 18+) \*Worldwide, Device-based metric

# RTÉ.ie UNIQUE BROWSERS PER MONTH





## RTÉ.ie PAGE VIEWS PER MONTH





## RTÉ.ie PAGE VIEWS PER DEVICE





RTÉ Player is the Number 1
broadcaster video on demand service
in Ireland used by 48% of adults in
Ireland







**BVOD Services Ever Used** 

# RTÉ PLAYER UNIQUE BROWSERS PER MONTH





## RTÉ PLAYER STREAMS PER MONTH





### **Top Programmes**

|    | Programme                     | Streams |  |  |  |
|----|-------------------------------|---------|--|--|--|
| 1  | UEFA Euro 2020                | 920,000 |  |  |  |
| 2  | Home & Away                   | 485,000 |  |  |  |
| 3  | EastEnders                    | 286,000 |  |  |  |
| 4  | Fair City                     | 286,000 |  |  |  |
| 5  | Tokyo 2020: Daytime           | 226,000 |  |  |  |
| 6  | The Sunday Game Live          | 188,000 |  |  |  |
| 7  | Tokyo 2020: Through the Night | 159,000