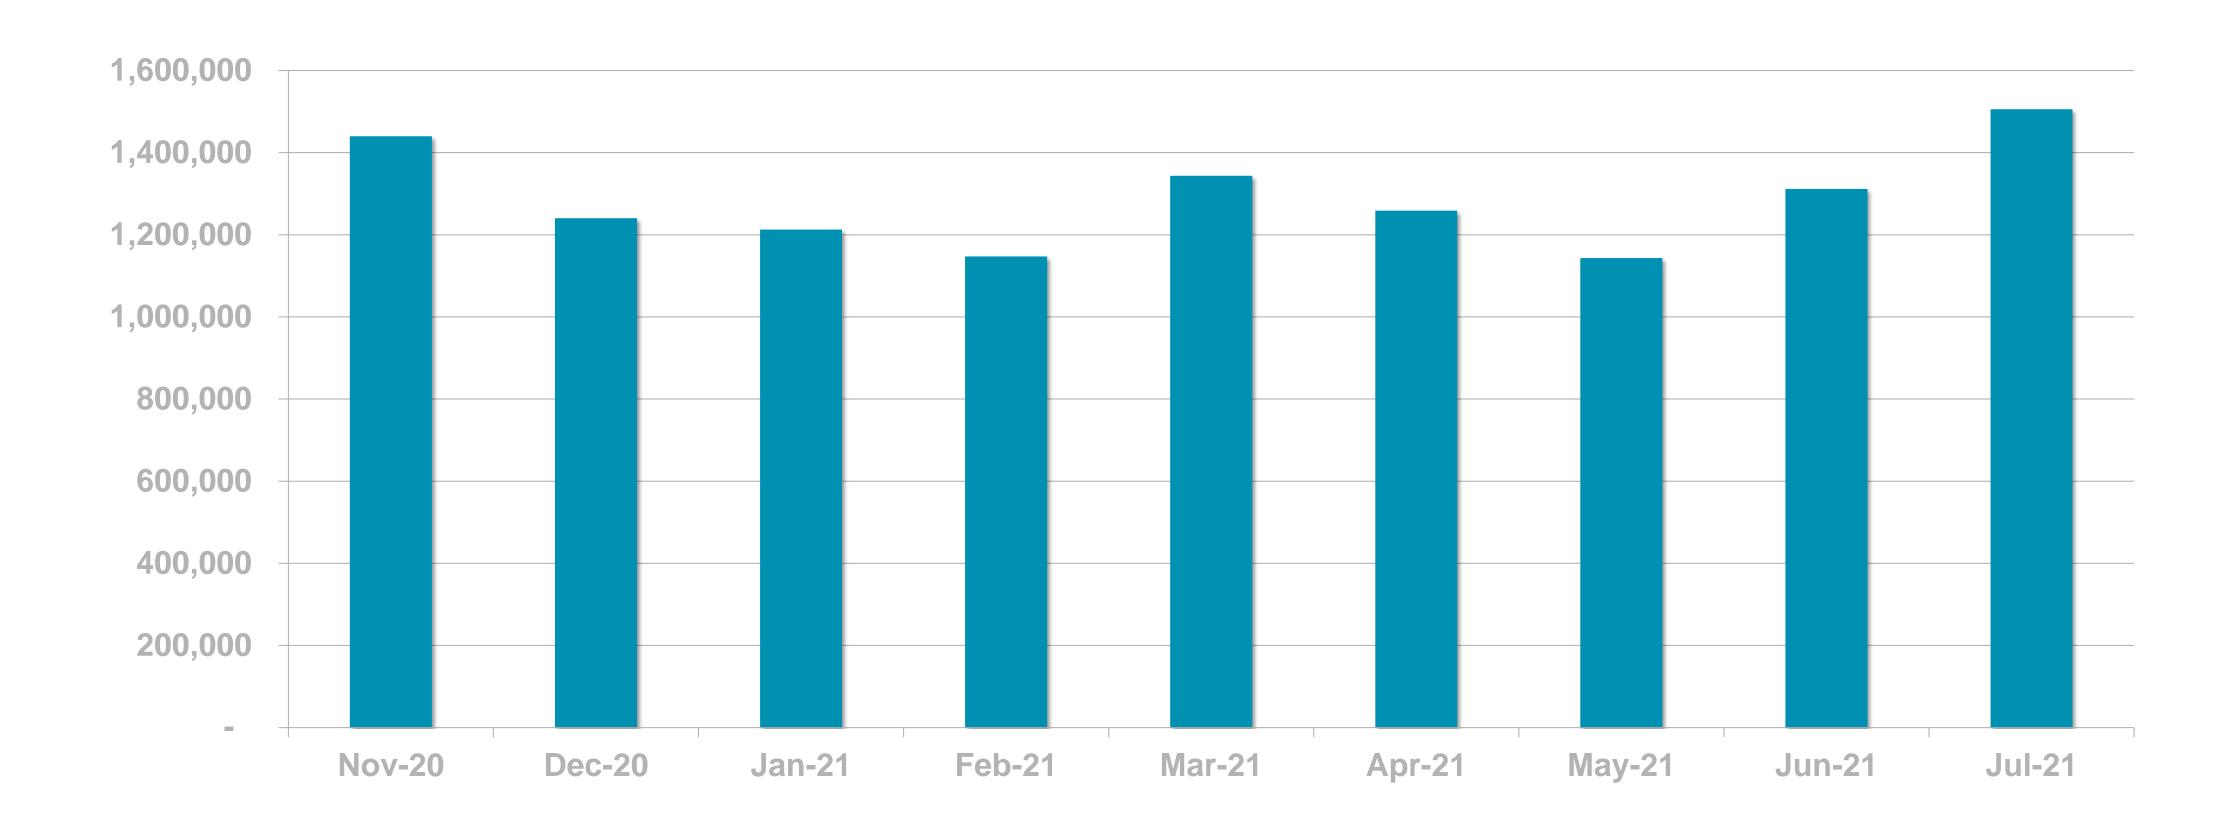

## RTÉ PLAYER STREAMS PER MONTH

Excludes Sky and Virgin Media platforms.

The stream metric removes repeat start events by the same user and so is a more accurate reflection of user viewing than captured by other broadcaster analytics