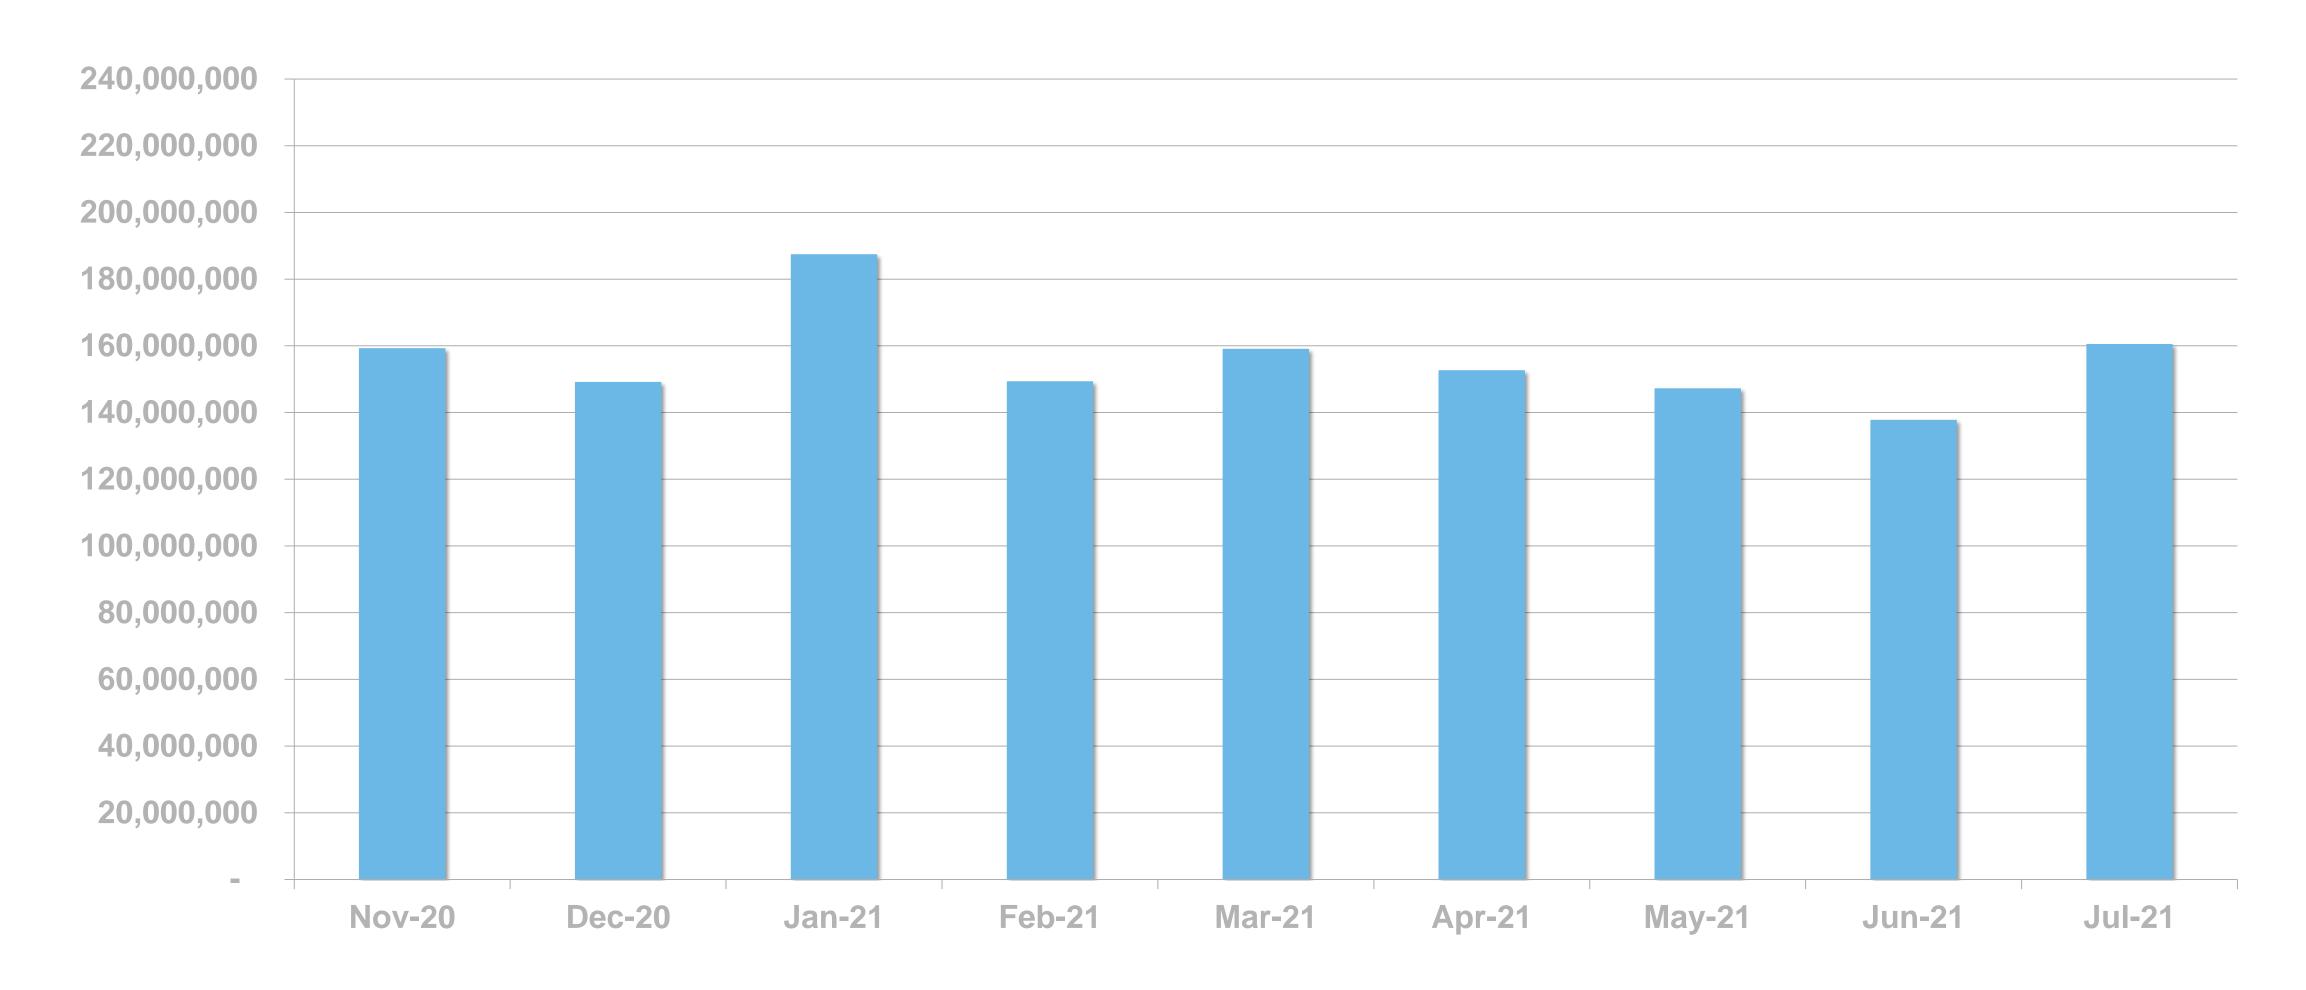

#### DIGITAL SERVICE USAGE

58% of Irish adults use a digital service from RTÉ every week (2020)



# RTÉ News

RTÉ News is the Number 1 news and entertainment app in Ireland





News Apps Ever Used – November 2019 (Adults 18+)





# RTÉ News App UNIQUE BROWSERS PER MONTH





# RTÉ News App PAGE VIEWS PER MONTH





#### PAGE VIEWS PER APP VERSION







RTÉ.ie is the Number 1 multi-media website in Ireland, used by 38% of Irish adults











Source: B&A Survey, Nov 2019 (968 Irish Adults 18+) \*Worldwide, Device-based metric

# RTÉ.ie UNIQUE BROWSERS PER MONTH





## RTÉ.ie PAGE VIEWS PER MONTH





## RTÉ.ie PAGE VIEWS PER DEVICE





RTÉ Player is the Number 1
broadcaster video on demand service
in Ireland used by 48% of adults in
Ireland







**BVOD Services Ever Used** 

# RTÉ PLAYER UNIQUE BROWSERS PER MONTH





## RTÉ PLAYER STREAMS PER MONTH





### **Top Programmes**

|    | Programme                     | Streams |  |  |  |
|----|-------------------------------|---------|--|--|--|
| 1  | UEFA Euro 2020                | 920,000 |  |  |  |
| 2  | Home & Away                   | 48