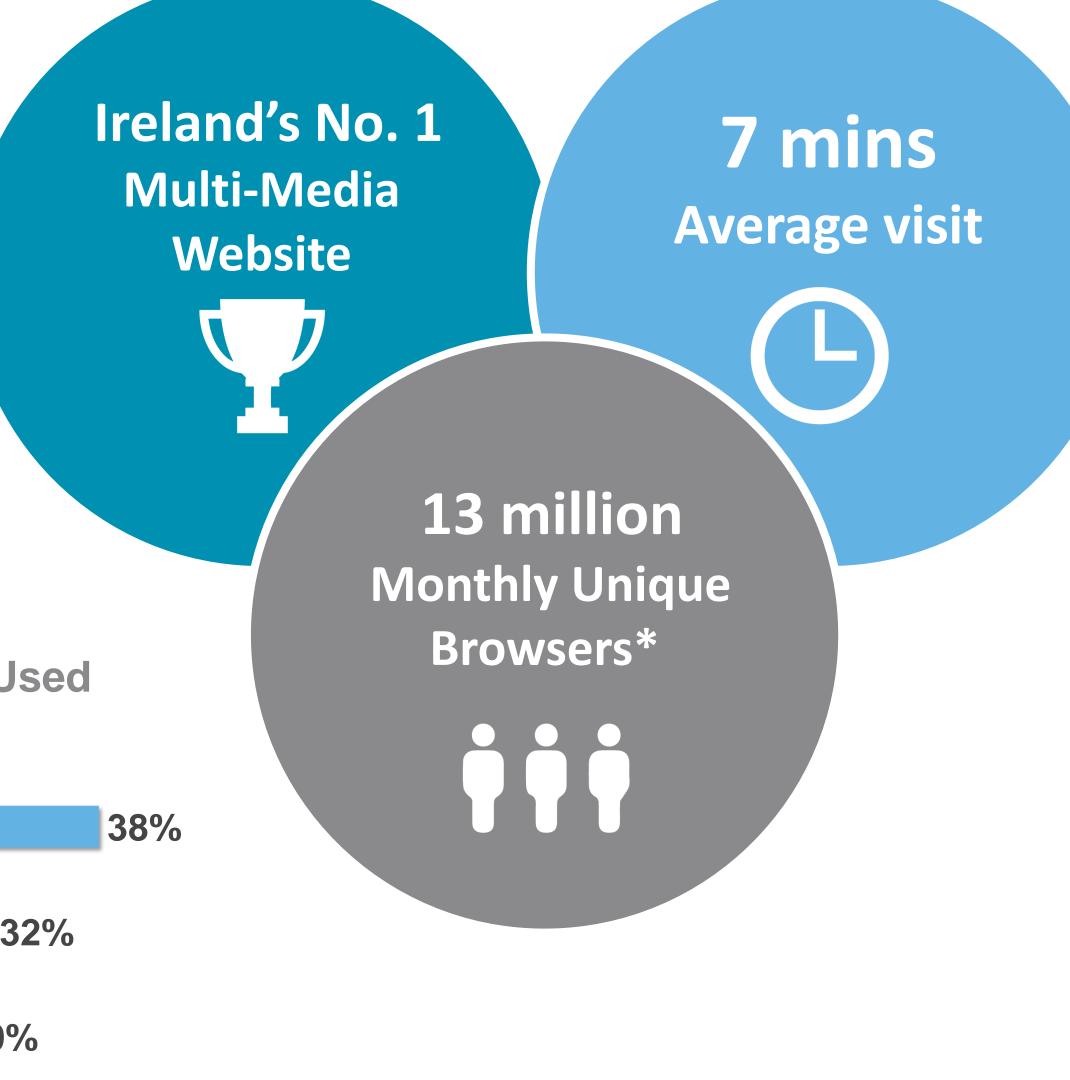

#### PAGE VIEWS PER APP VERSION

RTÉ.ie is the Number 1 multi-media website in Ireland, used by 38% of Irish adults

Source: B&A Survey, Nov 2019 (968 Irish Adults 18+) \*Worldwide, Device-based metric