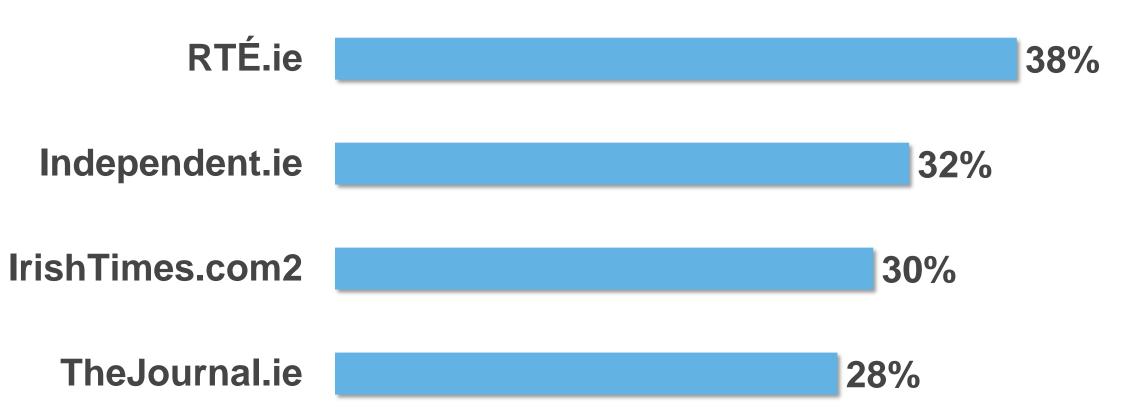

# RTÉ News

RTÉ News is the Number 1 news and entertainment app in Ireland

News Apps Ever Used – November 2019 (Adults 18+)