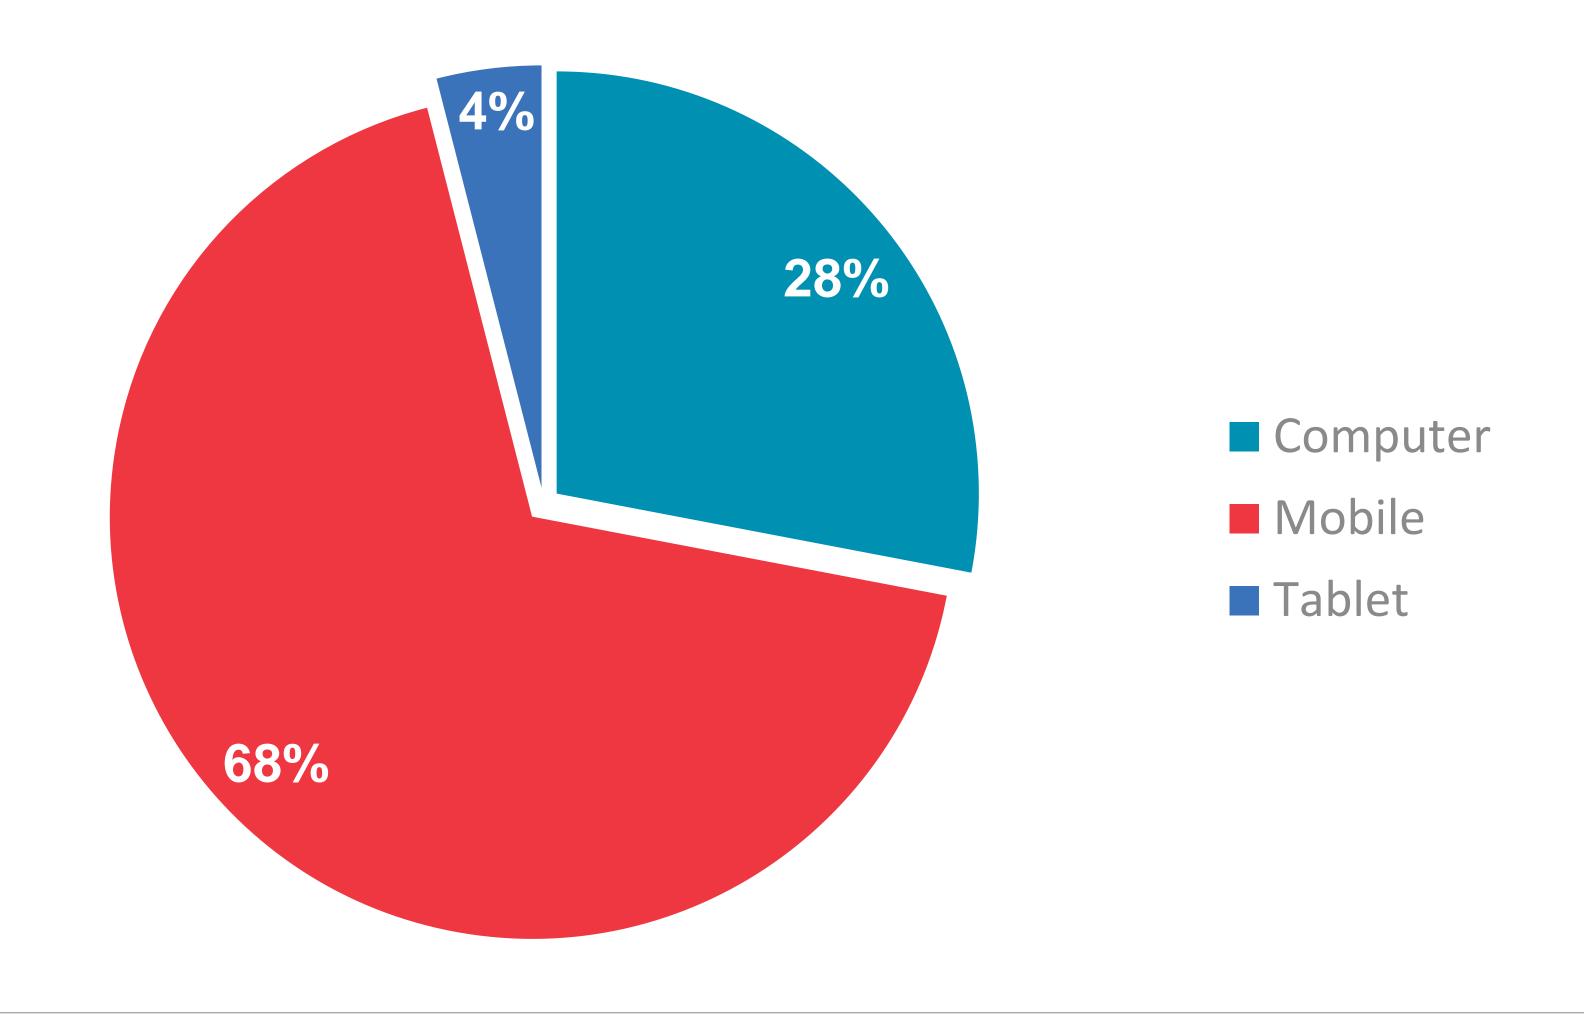

## RTÉ.ie PAGE VIEWS PER DEVICE

RTÉ Player is the Number 1
broadcaster video on demand service
in Ireland used by 48% of adults in
Ireland

**BVOD Services Ever Used** 