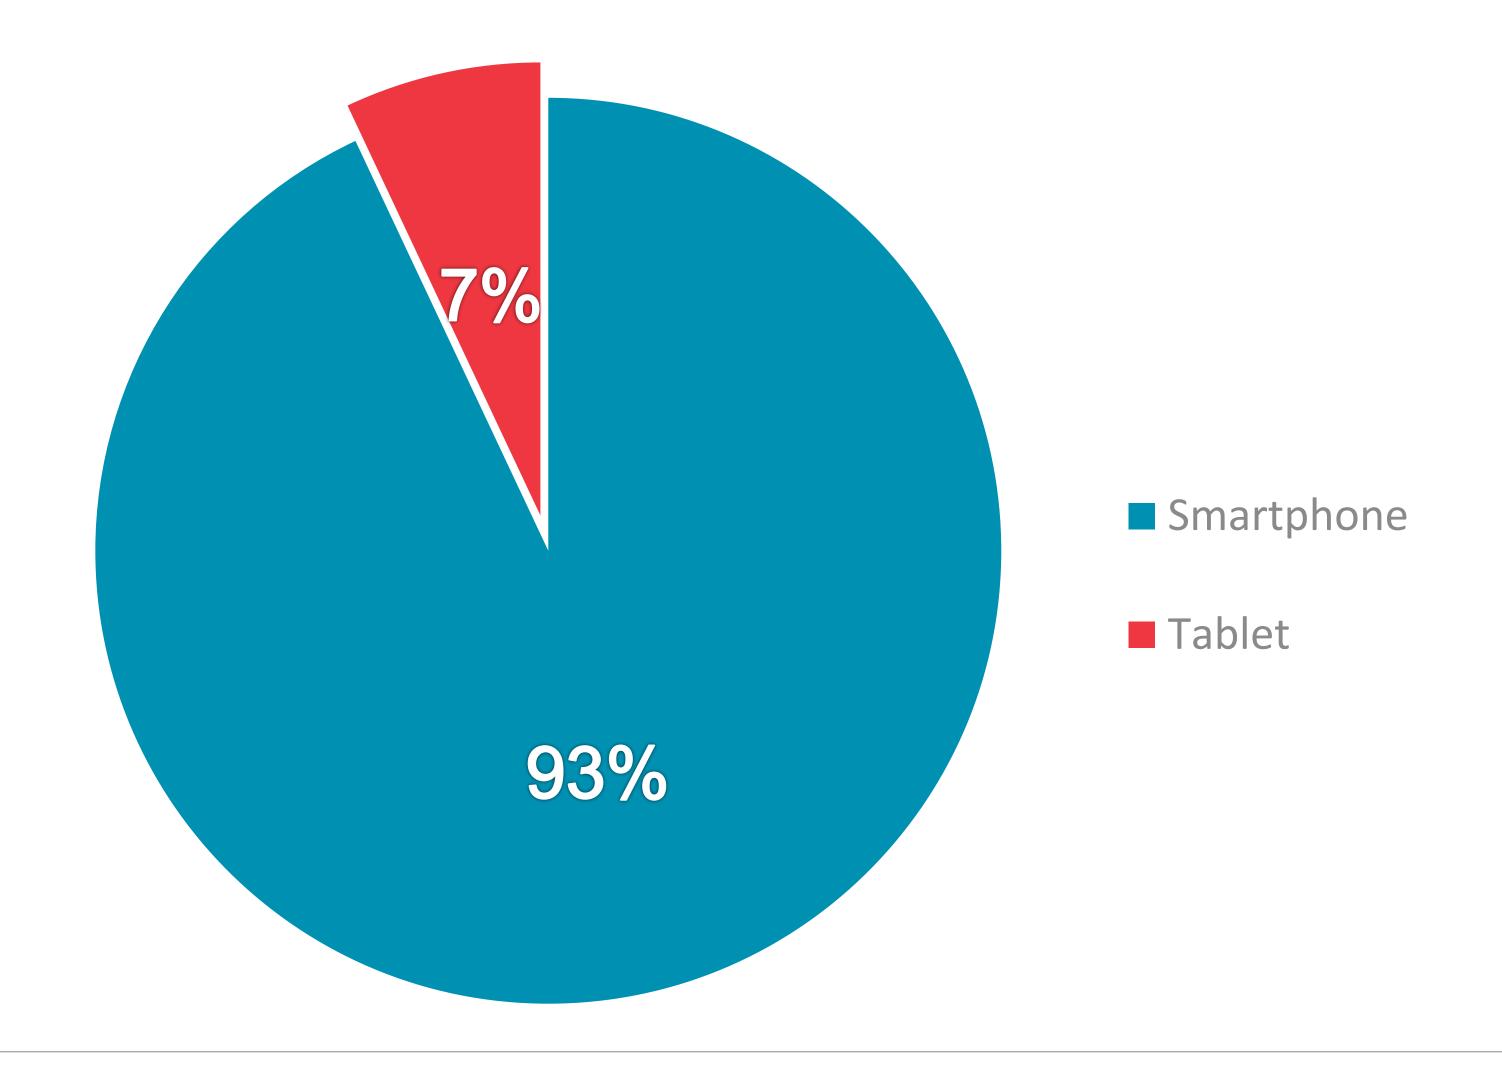

### RTÉ.ie PAGE VIEWS PER DEVICE

RTÉ Player is the Number 1 broadcaster video on demand service used by 47% of adults in Ireland

Ireland's
No. 1
BVOD service

**BVOD Services Ever Use** 