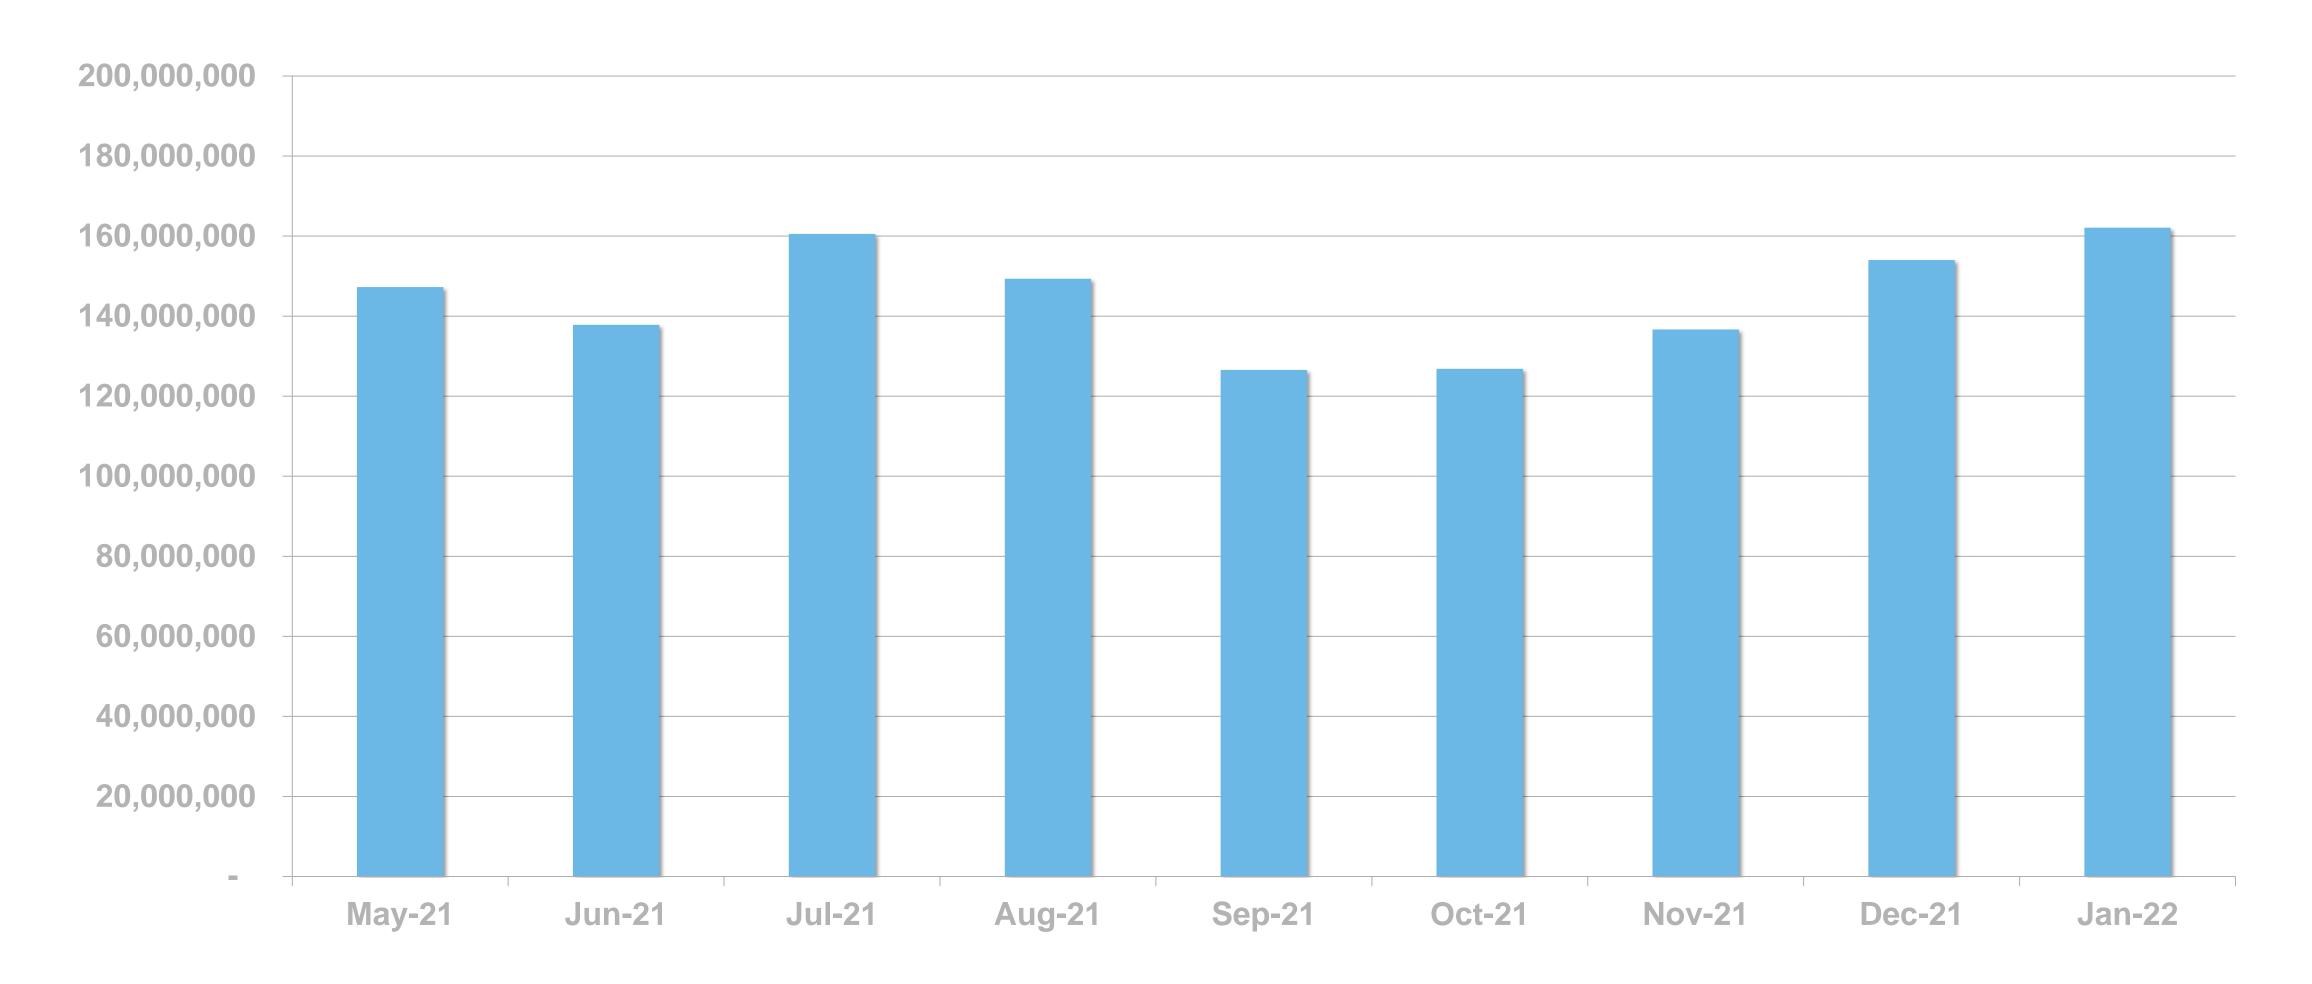

#### PAGE VIEWS PER DEVICE

RTÉ.ie is the Number 1 multi-media website in Ireland, used by 41% of Irish adults

News & Entertainment Websites Ever Use

November 2021 (Adults 18+)