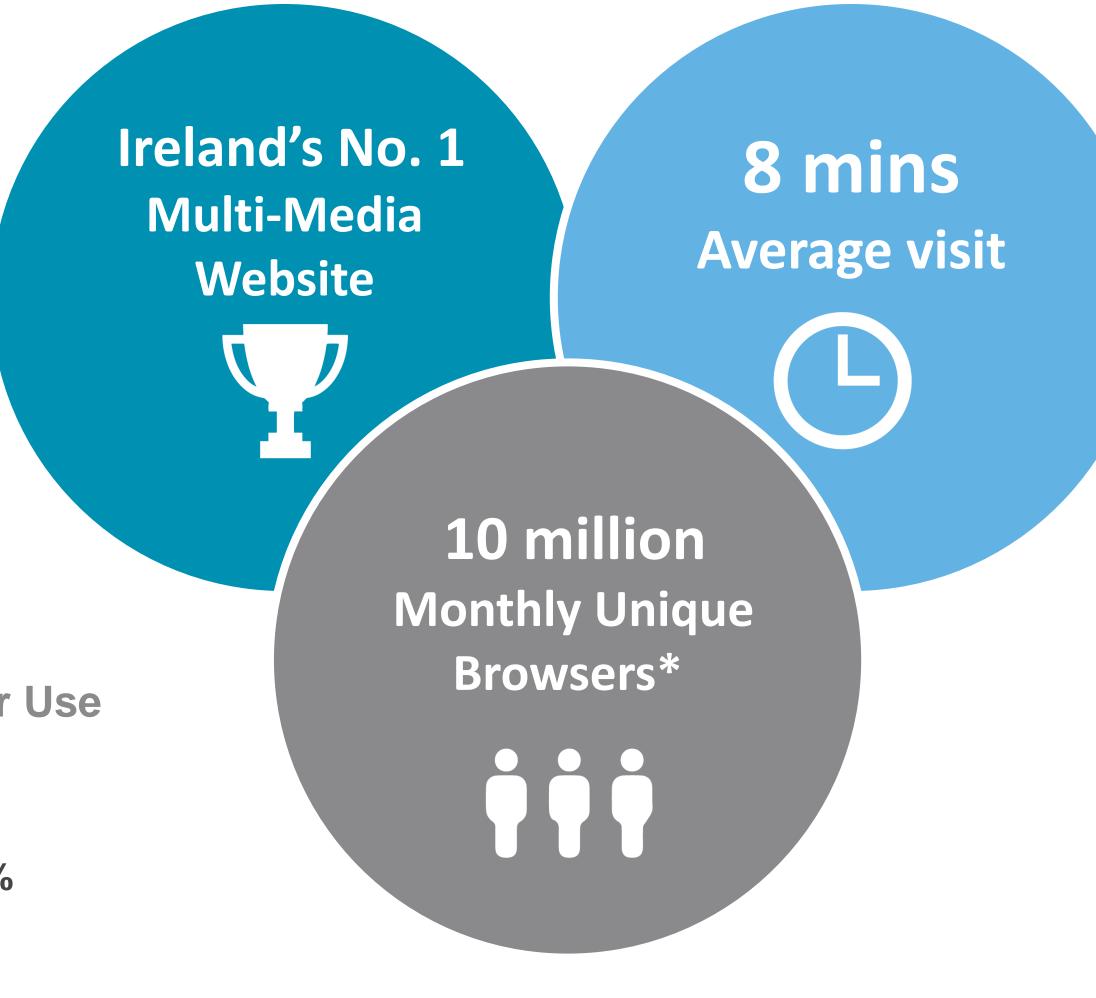

#### PAGE VIEWS PER DEVICE

RTÉ.ie is the Number 1 multi-media website in Ireland, used by 41% of Irish adults

News & Entertainment Websites Ever Use

November 2021 (Adults 18+)