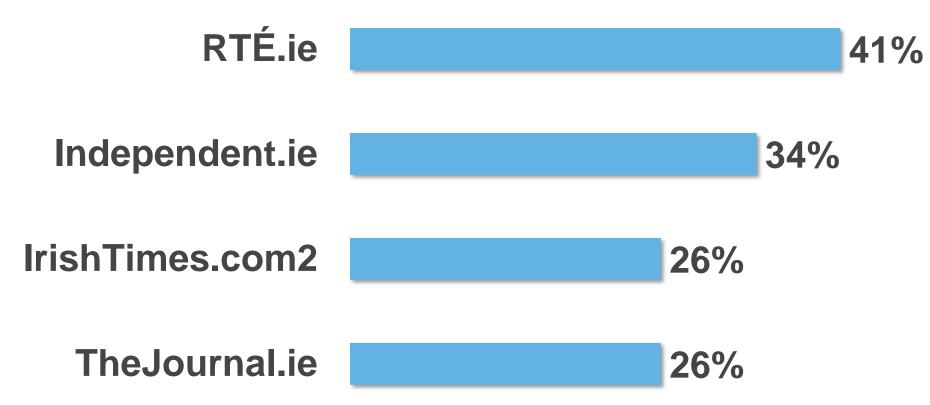

#### PAGE VIEWS PER DEVICE

RTÉ.ie is the Number 1 multi-media website in Ireland, used by 41% of Irish adults

News & Entertainment Websites Ever Use

November 2021 (Adults 18+)