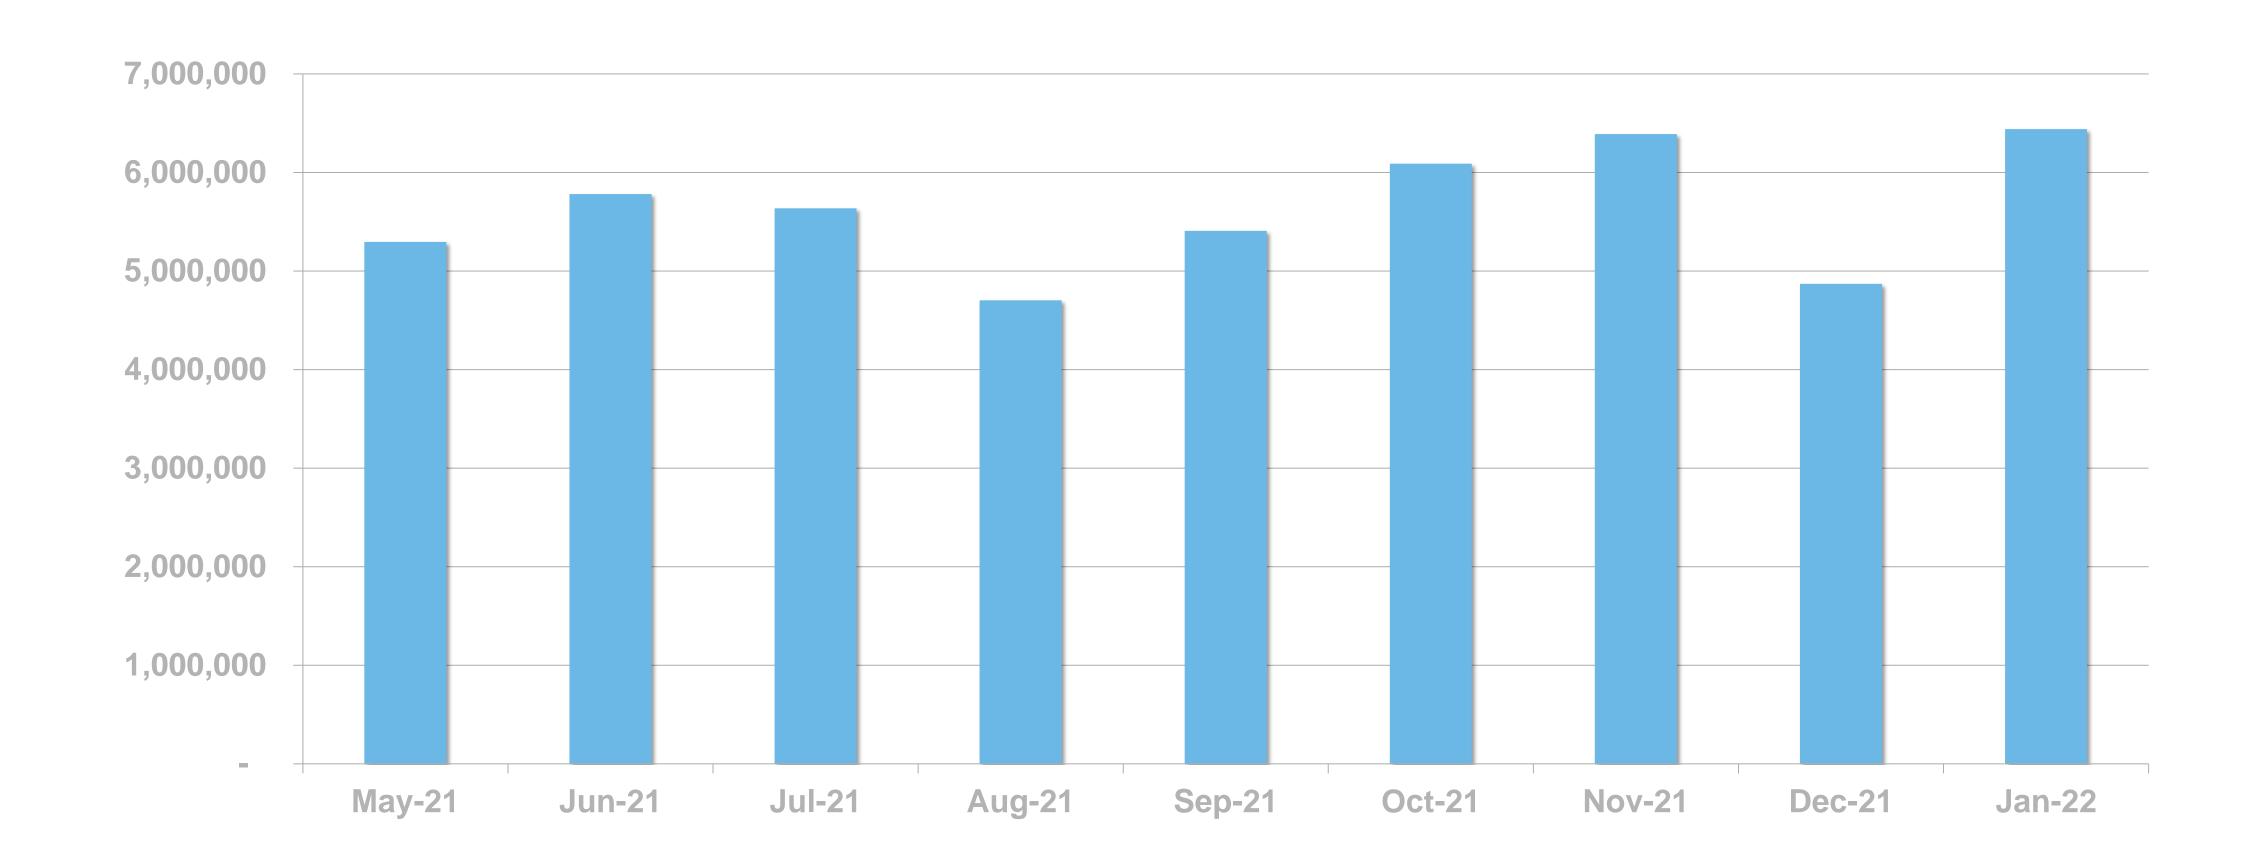

TÉ every week (2021)



# RTÉ News

RTÉ News is the Number 1 news and entertainment app in Ireland





News Apps Ever Use – November 2021 (Adults 18+)





## RTÉ News App UNIQUE BROWSERS PER MONTH





## RTÉ News App PAGE VIEWS PER MONTH





#### PAGE VIEWS PER DEVICE







RTÉ.ie is the Number 1 multi-media website in Ireland, used by 41% of Irish adults

News & Entertainment Websites Ever Use

November 2021 (Adults 18+)







### RTÉ.ie UNIQUE BROWSERS PER MONTH





### RTÉ.ie PAGE VIEWS PER MONTH





### RTÉ.ie PAGE VIEWS PER DEVICE





RTÉ Player is the Number 1 broadcaster video on demand service used by 47% of adults in Ireland



Ireland's
No. 1
BVOD service





**BVOD Services Ever Use** 



### RTÉ PLAYER UNIQUE BROWSERS PER MONTH





#### RTÉ PLAYER STREAMS PER MONTH





#### **Top Programmes**

|    | Programme                |
|----|--------------------------|
| 1  | Home & Away              |
| 2  | Normal People            |
| 3  | EastEnders               |
| 4  | Fair City                |
| 5  | Smother                  |
| 6  | The Tommy Tiernan Show   |
| 7  | RTÉ News: Six One        |
| 8  | RTÉ News: Nine O'Clock   |
| 9  | First Dates Ireland      |
| 10 | Operation Transformation |
| 11 | Love/Hate                |
| 12 | Neighbours               |
| 13 | Damages                  |
| 14 | The Late Show            |
| 15 | Frasier                  |



Excludes Sky and Virgin Media platforms.

The stream metric removes repeat start events by the same user and so is a more accurate reflection of user viewing than captured by other broadcast