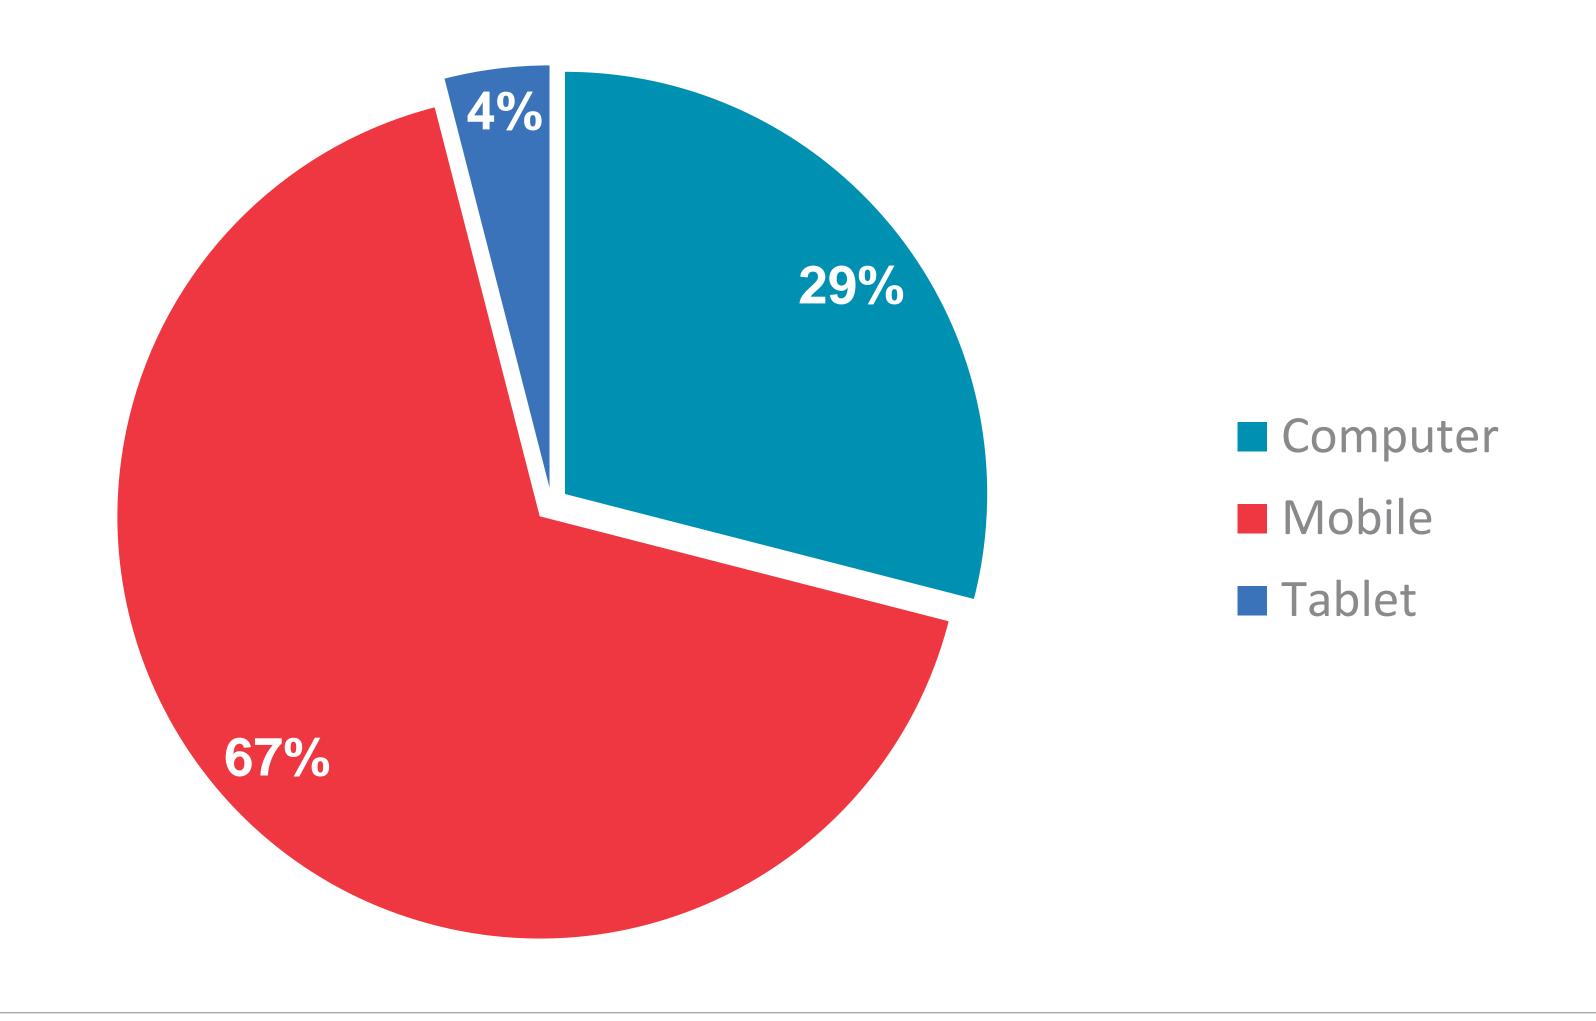

### RTÉ.ie PAGE VIEWS PER DEVICE

RTÉ Player is the Number 1 broadcaster video on demand service used by 47% of adults in Ireland

Ireland's
No. 1
BVOD service

**BVOD Services Ever Use** 