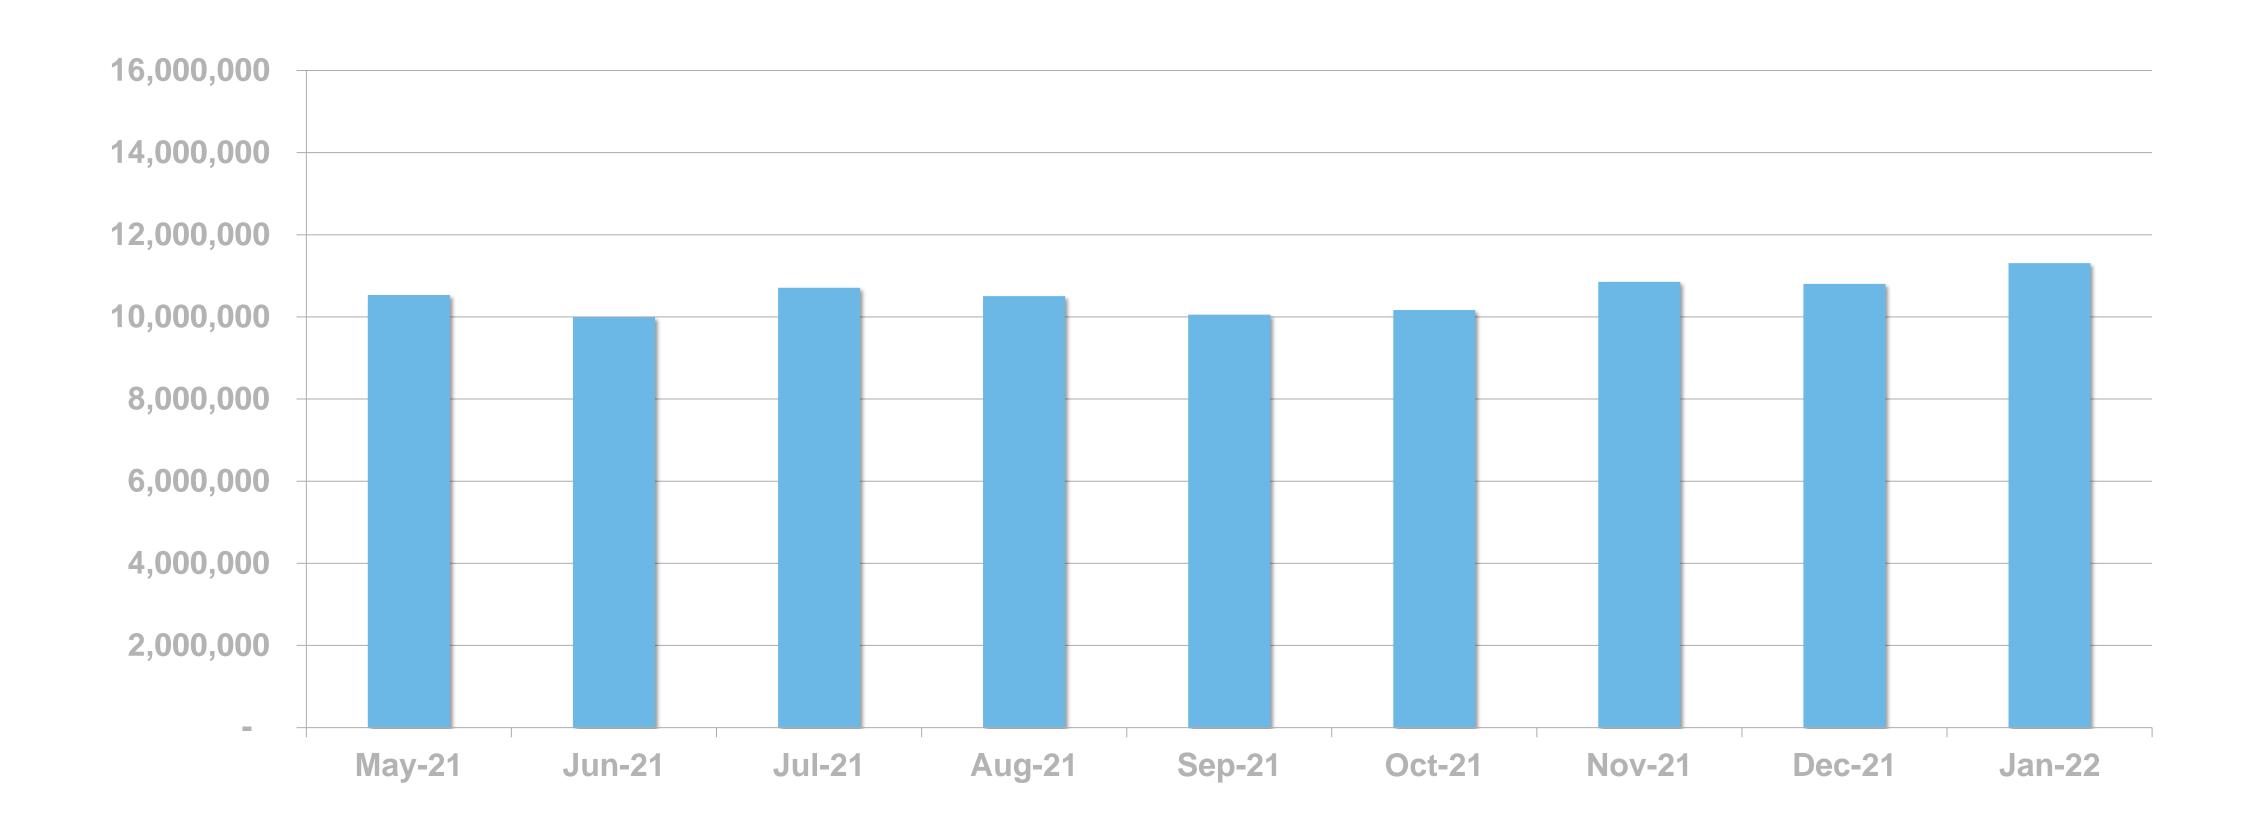

#### DIGITAL SERVICE USAGE

52% of Irish adults use a digital service from RTÉ every week (2021)



# RTÉ News

RTÉ News is the Number 1 news and entertainment app in Ireland





News Apps Ever Use – November 2021 (Adults 18+)





## RTÉ News App UNIQUE BROWSERS PER MONTH





## RTÉ News App PAGE VIEWS PER MONTH





#### PAGE VIEWS PER DEVICE







RTÉ.ie is the Number 1 multi-media website in Ireland, used by 41% of Irish adults

News & Entertainment Websites Ever Use

November 2021 (Adults 18+)







### RTÉ.ie UNIQUE BROWSERS PER MONTH





### RTÉ.ie PAGE VIEWS PER MONTH





### RTÉ.ie PAGE VIEWS PER DEVICE





RTÉ Player is the Number 1 broadcaster video on demand service used by 47% of adults in Ireland



Ireland's
No. 1
BVOD service





**BVOD Services Ever Use** 



### RTÉ PLAYER UNIQUE BROWSERS PER MONTH





#### RTÉ PLAYER STREAMS PER MONTH





#### **Top Programmes**

|    | Programme                |
|----|--------------------------|
| 1  | Home & Away              |
| 2  | Normal People            |
| 3  | EastEnders               |
| 4  | Fair City                |
| 5  | Smother                  |
| 6  | The Tommy Tiernan Show   |
| 7  | RTÉ News: Six One        |
| 8  | RTÉ News: Nine O'Clock   |
| 9  | First Dates Ireland      |
| 10 | Operation Transformation |
| 11 | Love/Hate                |
| 12