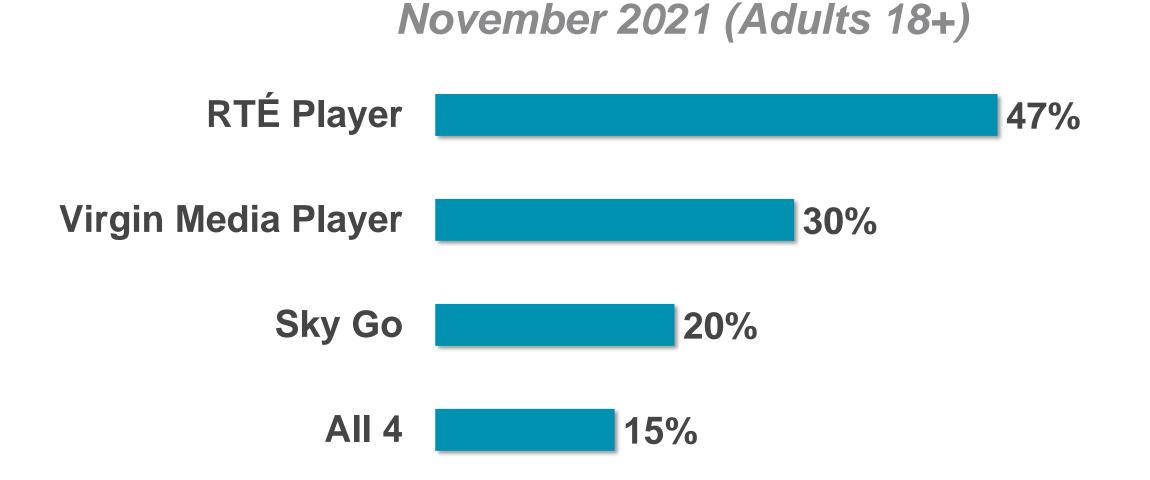

### RTÉ.ie PAGE VIEWS PER DEVICE

RTÉ Player is the Number 1 broadcaster video on demand service used by 47% of adults in Ireland

Ireland's
No. 1
BVOD service

**BVOD Services Ever Use** 