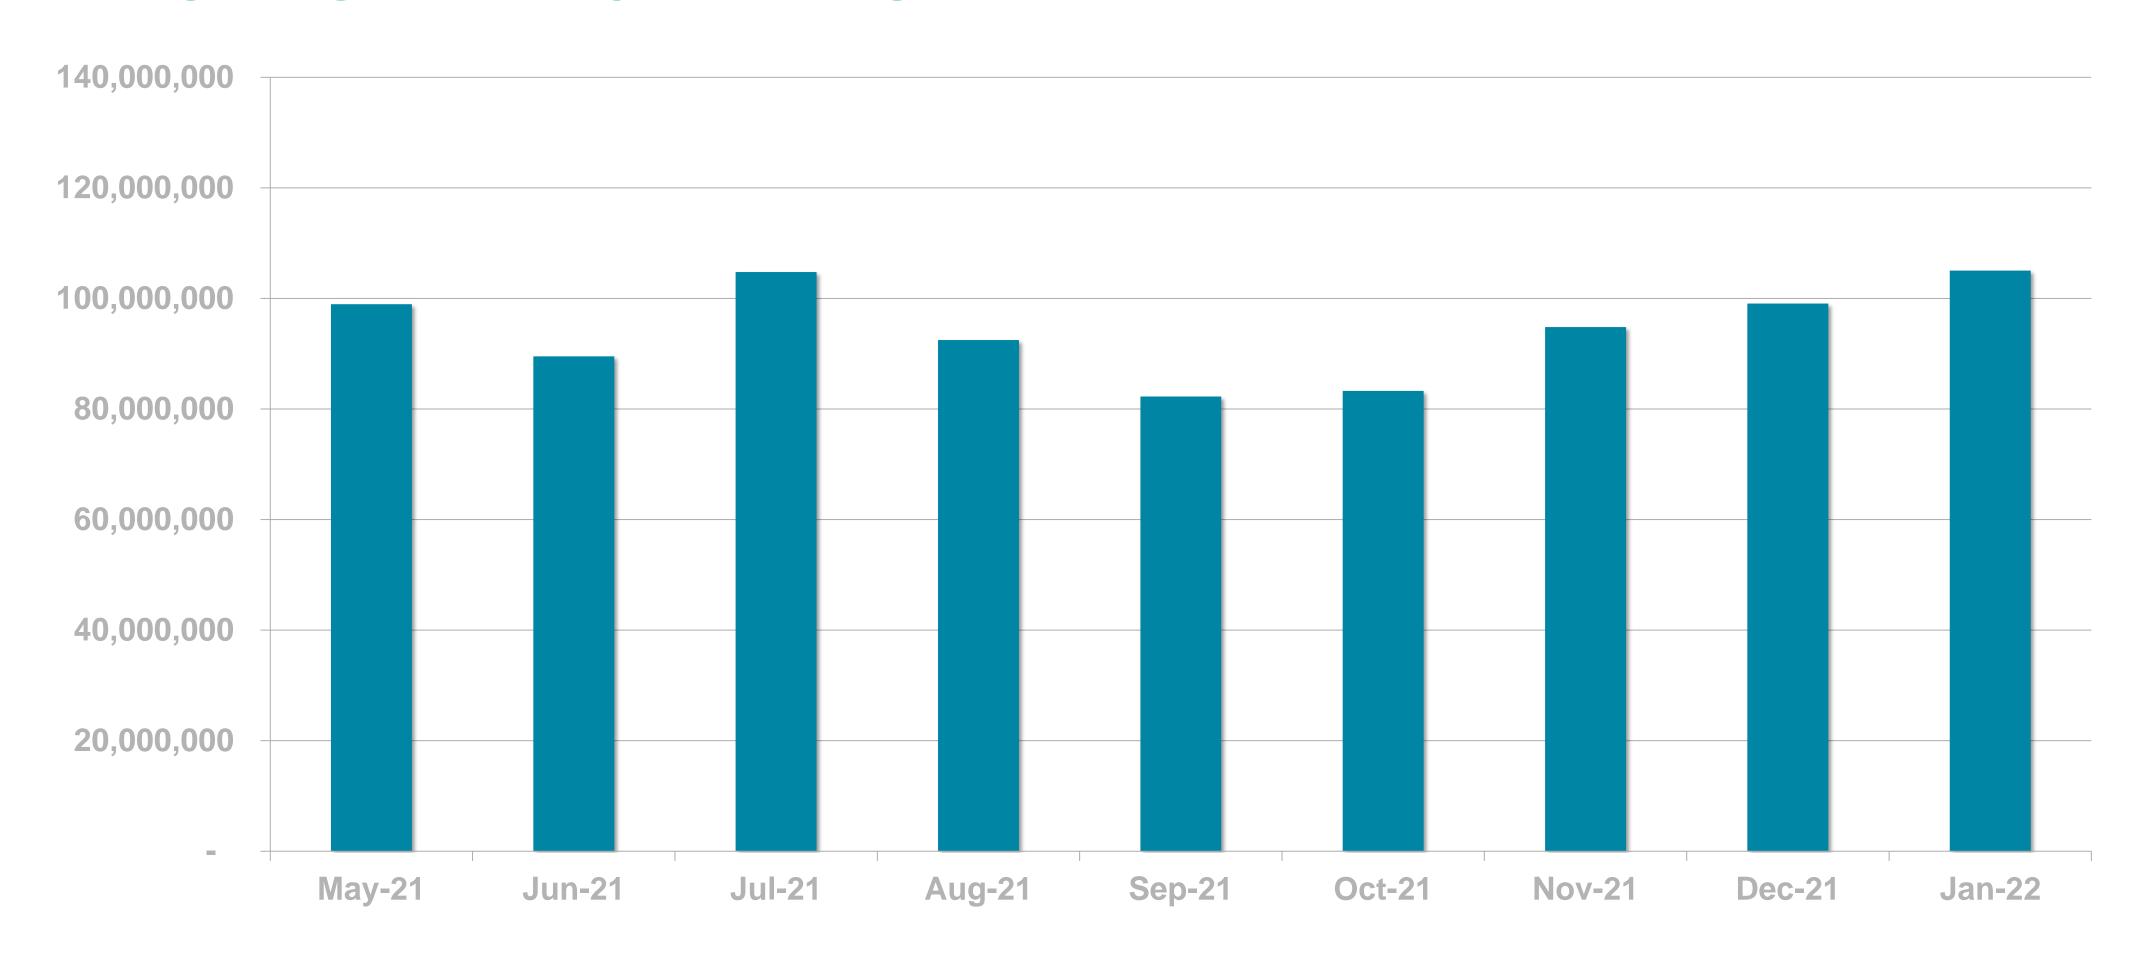

#### DIGITAL SERVICE USAGE

52% of Irish adults use a digital service from RTÉ every week (2021)



# RTÉ News

RTÉ News is the Number 1 news and entertainment app in Ireland





News Apps Ever Use – November 2021 (Adults 18+)





## RTÉ News App UNIQUE BROWSERS PER MONTH





## RTÉ News App PAGE VIEWS PER MONTH





#### PAGE VIEWS PER DEVICE







RTÉ.ie is the Number 1 multi-media website in Ireland, used by 41% of Irish adults

News & Entertainment Websites Ever Use

November 2021 (Adults 18+)







### RTÉ.ie UNIQUE BROWSERS PER MONTH





### RTÉ.ie PAGE VIEWS PER MONTH





### RTÉ.ie PAGE VIEWS PER DEVICE





RTÉ Player is the Number 1 broadcaster video on demand service used by 47% of adults in Ireland



Ireland's
No. 1
BVOD service





**BVOD Services Ever Use** 



### RTÉ PLAYER UNIQUE BROWSERS PER MONTH





#### RTÉ PLAYER STREAMS PER MONTH





#### **Top Programmes**

|    | Programme                |
|----|--------------------------|
| 1  | Home & Away              |
| 2  | Normal People            |
| 3  | EastEnders               |
| 4  | Fair City                |
| 5  | Smother                  |
| 6  | The Tommy Tiernan Show   |
| 7  | RTÉ News: Six One        |
| 8  | RTÉ News: Nine O'Clock   |
| 9  | First Dates Ireland      |
| 10 | Operation Transformation |
| 11 | Love/Hate                |
| 12 | Neighbours               |
| 13 | D