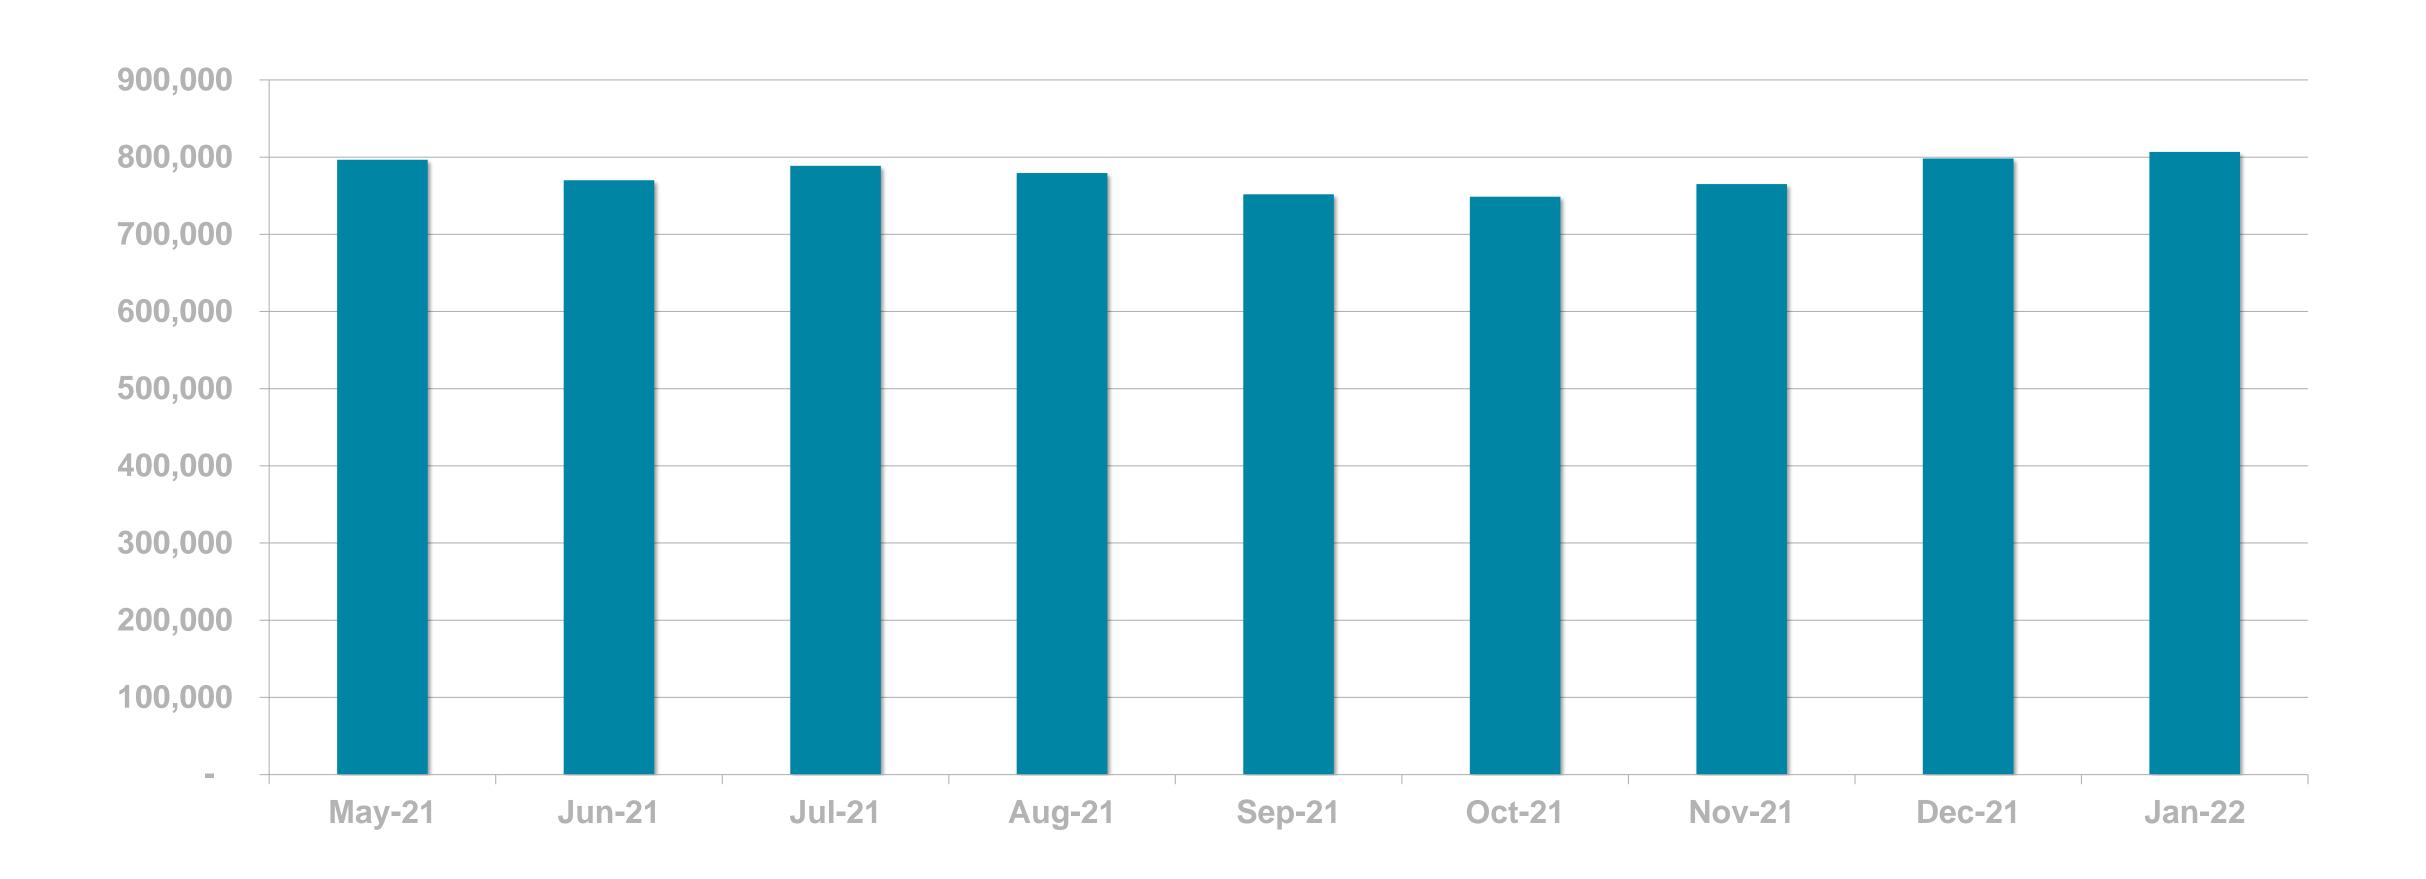

#### DIGITAL SERVICE USAGE

52% of Irish adults use a digital service from RTÉ every week (2021)



# RTÉ News

RTÉ News is the Number 1 news and entertainment app in Ireland





News Apps Ever Use – November 2021 (Adults 18+)





## RTÉ News App UNIQUE BROWSERS PER MONTH





## RTÉ News App PAGE VIEWS PER MONTH





#### PAGE VIEWS PER DEVICE







RTÉ.ie is the Number 1 multi-media website in Ireland, used by 41% of Irish adults

News & Entertainment Websites Ever Use

November 2021 (Adults 18+)







### RTÉ.ie UNIQUE BROWSERS PER MONTH





### RTÉ.ie PAGE VIEWS PER MONTH





### RTÉ.ie PAGE VIEWS PER DEVICE





RTÉ Player is the Number 1 broadcaster video on demand service used by 47% of adults in Ireland



Ireland's
No. 1
BVOD service





**BVOD Services Ever Use** 



### RTÉ PLAYER UNIQUE BROWSERS PER MONTH





#### RTÉ PLAYER STREAMS PER MONTH





#### **Top Programmes**

|    | Programme                |
|----|--------------------------|
| 1  | Home & Away              |
| 2  | Normal People            |
| 3  | EastEnders               |
|