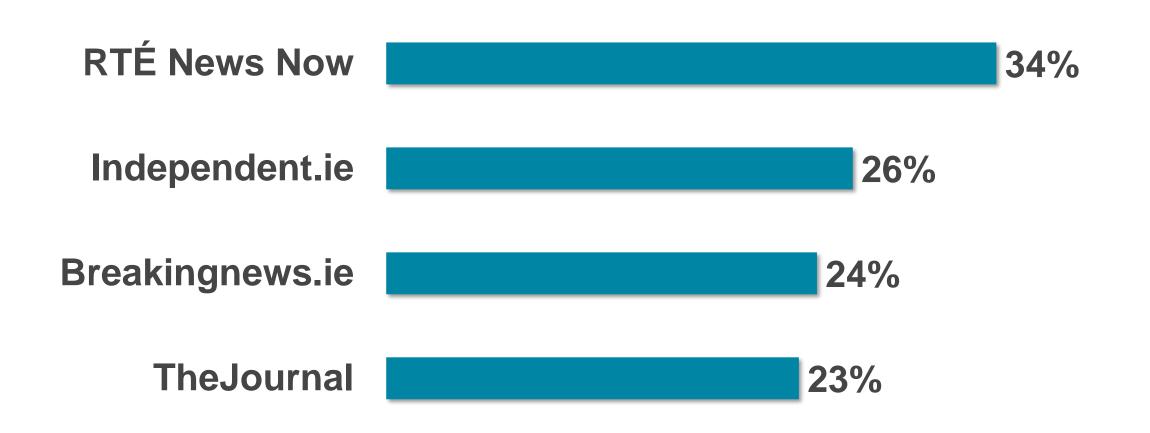

# RTÉ News

RTÉ News is the Number 1 news and entertainment app in Ireland

News Apps Ever Use – November 2021 (Adults 18+)