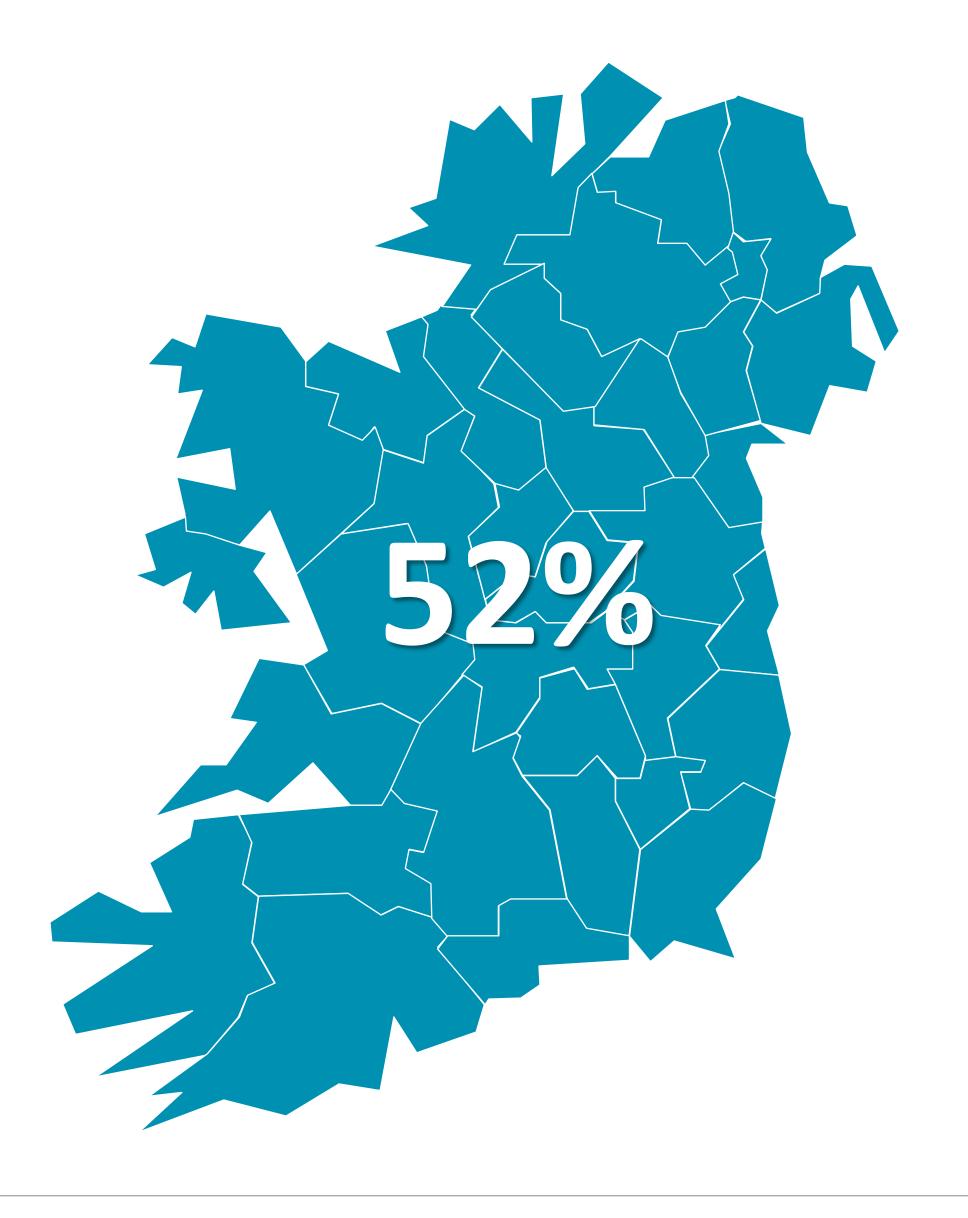

#### DIGITAL SERVICE USAGE

52% of Irish adults use a digital service from RTÉ every week (2021)