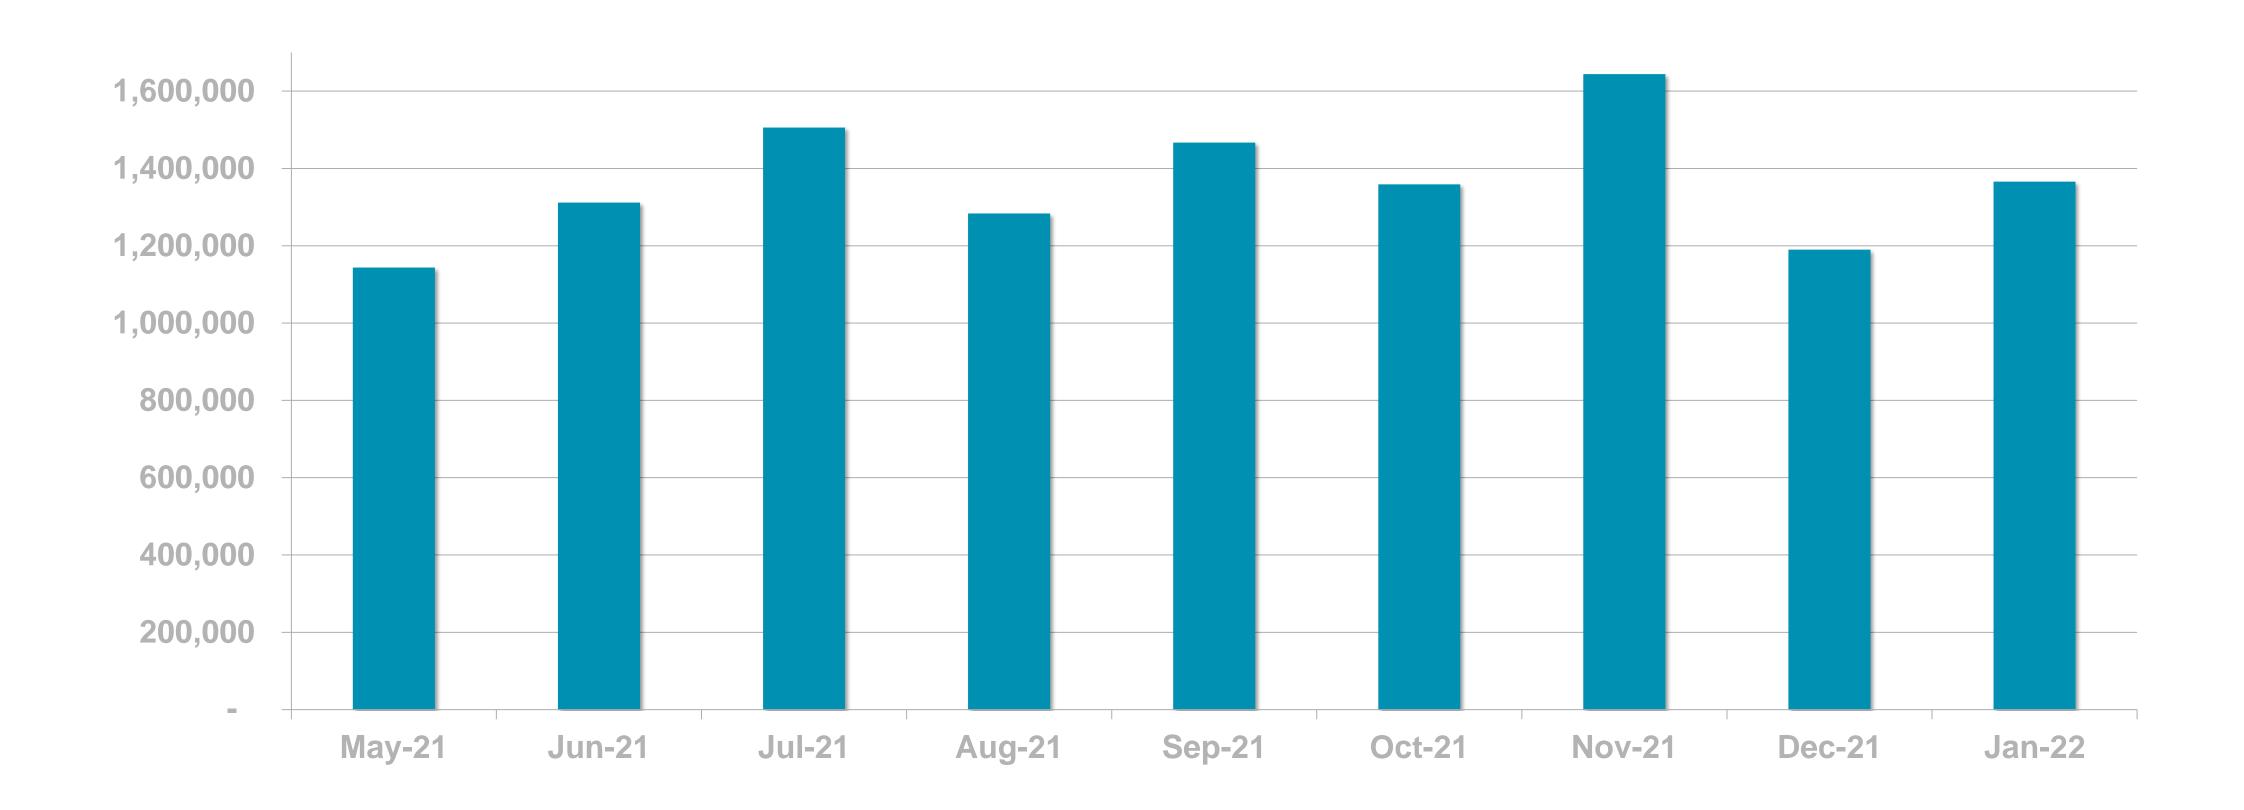

ish adults use a digital service from RTÉ every week (2021)



# RTÉ News

RTÉ News is the Number 1 news and entertainment app in Ireland





News Apps Ever Use – November 2021 (Adults 18+)





## RTÉ News App UNIQUE BROWSERS PER MONTH





## RTÉ News App PAGE VIEWS PER MONTH





#### PAGE VIEWS PER DEVICE







RTÉ.ie is the Number 1 multi-media website in Ireland, used by 41% of Irish adults

News & Entertainment Websites Ever Use

November 2021 (Adults 18+)







### RTÉ.ie UNIQUE BROWSERS PER MONTH





### RTÉ.ie PAGE VIEWS PER MONTH





### RTÉ.ie PAGE VIEWS PER DEVICE





RTÉ Player is the Number 1 broadcaster video on demand service used by 47% of adults in Ireland



Ireland's
No. 1
BVOD service





**BVOD Services Ever Use** 



### RTÉ PLAYER UNIQUE BROWSERS PER MONTH





#### RTÉ PLAYER STREAMS PER MONTH





#### **Top Programmes**

|    | Programme                |
|----|--------------------------|
| 1  | Home & Away              |
| 2  | Normal People            |
| 3  | EastEnders               |
| 4  | Fair City                |
| 5  | Smother                  |
| 6  | The Tommy Tiernan Show   |
| 7  | RTÉ News: Six One        |
| 8  | RTÉ News: Nine O'Clock   |
| 9  | First Dates Ireland      |
| 10 | Operation Transformation |
| 11 | Love/Hate                |
| 12 | Neighbours               |
| 13 | Damages                  |
| 14 | The Late Show            |
| 15 | Frasier                  |



Excludes Sky and Virgin Media platforms.

The stream metric removes repeat start events by the same user and so is a more accurate reflection of user v