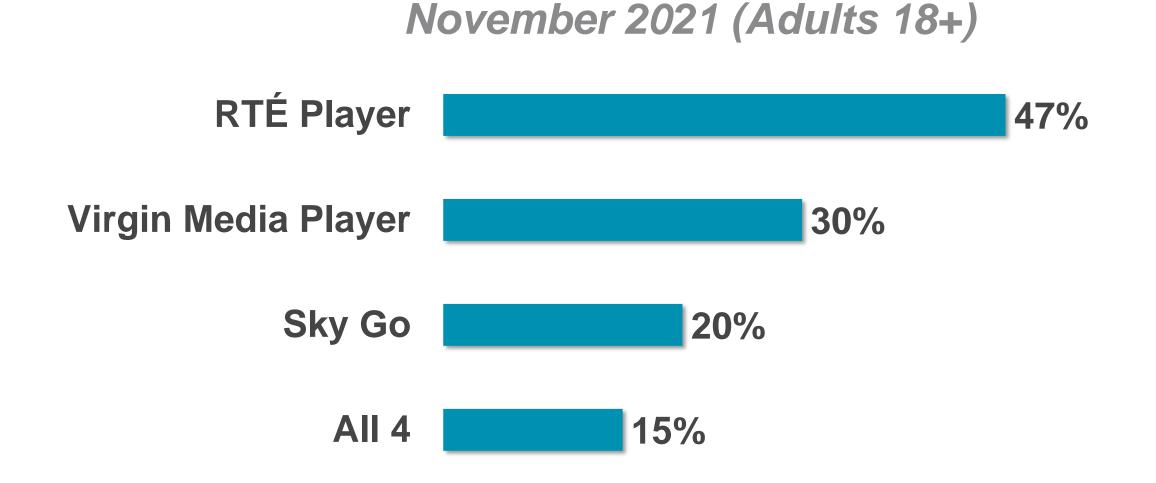

### RTÉ.ie PAGE VIEWS PER DEVICE

RTÉ Player is the Number 1 broadcaster video on demand service used by 47% of adults in Ireland

Ireland's
No. 1
BVOD service

**BVOD Services Ever Use** 