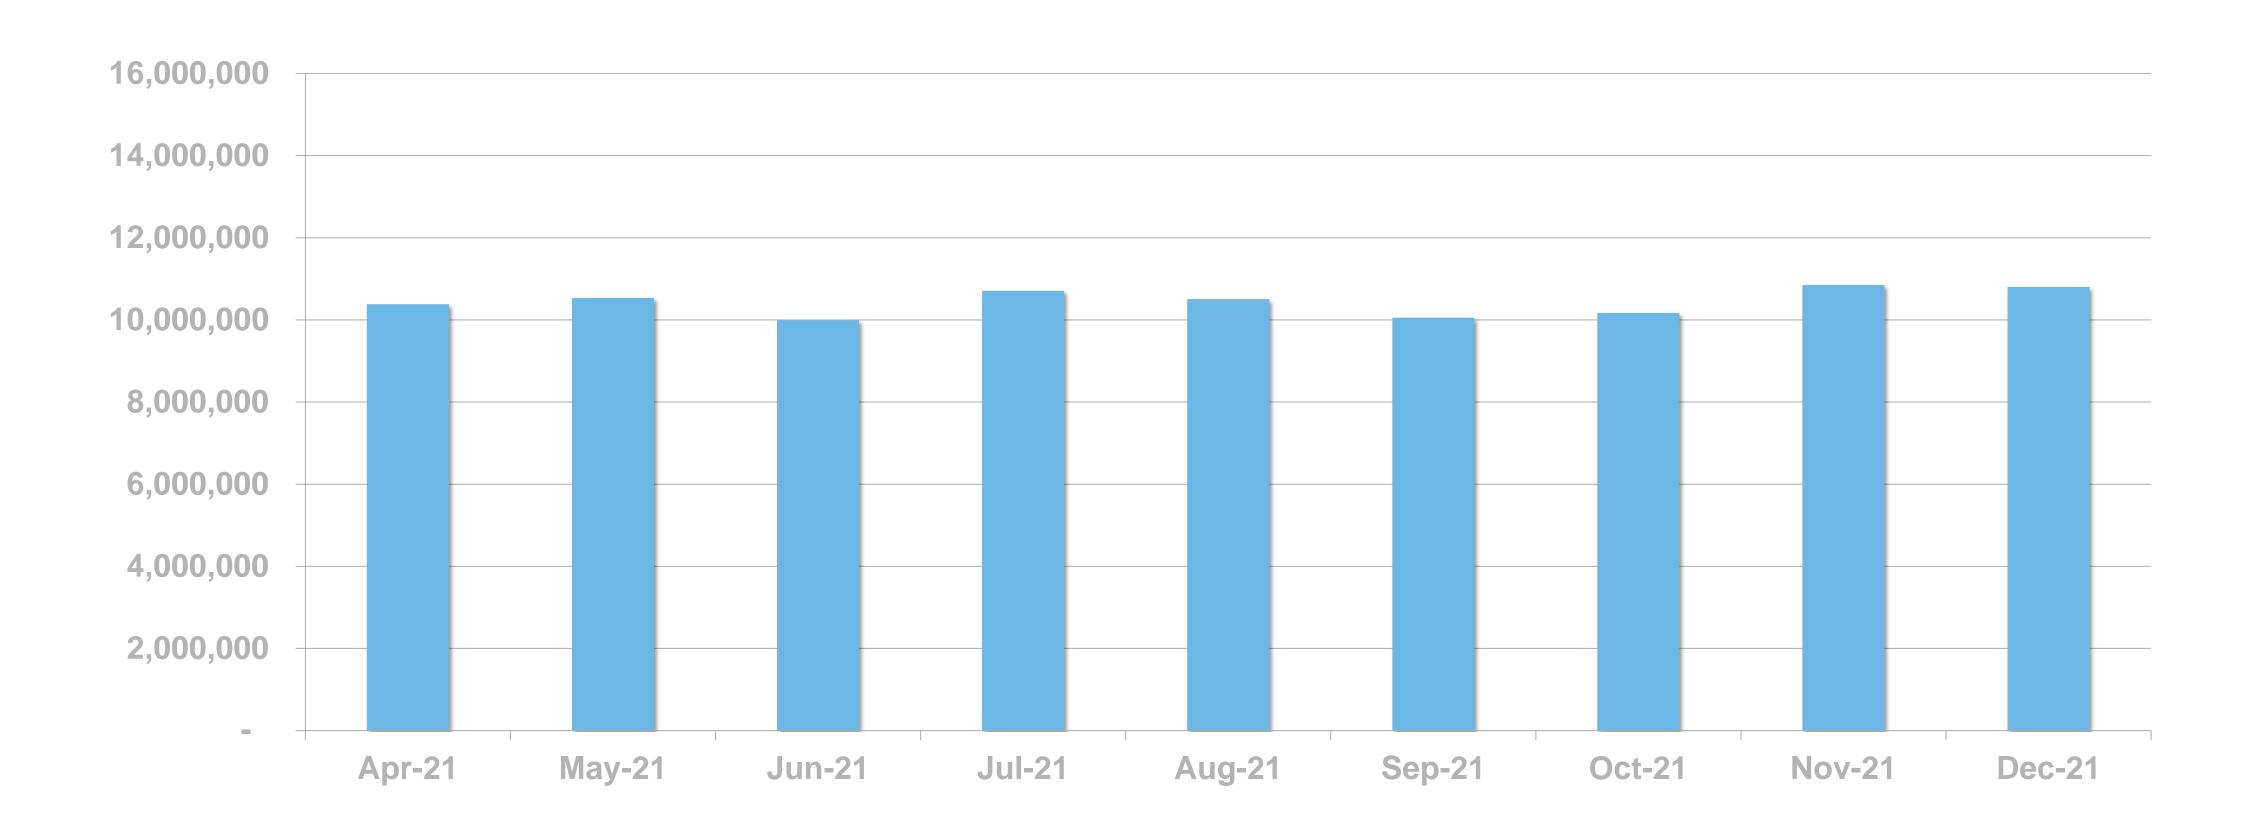

#### DIGITAL SERVICE USAGE

52% of Irish adults use a digital service from RTÉ every week (2021)



# RTÉ News

RTÉ News is the Number 1 news and entertainment app in Ireland





News Apps Ever Use – November 2021 (Adults 18+)





## RTÉ News App UNIQUE BROWSERS PER MONTH





## RTÉ News App PAGE VIEWS PER MONTH





#### PAGE VIEWS PER DEVICE







RTÉ.ie is the Number 1 multi-media website in Ireland, used by 41% of Irish adults

News & Entertainment Websites Ever Use

November 2021 (Adults 18+)







Source: B&A Survey, Nov 2021 (Adults 18+ in Ireland)

\*Worldwide, Device-based metric

### RTÉ.ie UNIQUE BROWSERS PER MONTH





### RTÉ.ie PAGE VIEWS PER MONTH





### RTÉ.ie PAGE VIEWS PER DEVICE





RTÉ Player is the Number 1 broadcaster video on demand service used by 47% of adults in Ireland



Ireland's
No. 1
BVOD service





**BVOD Services Ever Use** 



### RTÉ PLAYER UNIQUE BROWSERS PER MONTH





#### RTÉ PLAYER STREAMS PER MONTH





#### **Top Programmes**

|    | Programme                |
|----|--------------------------|
| 1  | Fair City                |
| 2  | EastEnders               |
| 3  | Hidden Assets            |
| 4  | RTÉ News: Six One        |
| 5  | Love/Hate                |
| 6  | RTÉ News: Nine O'Clock   |
| 7  | My Bungalow Bliss        |
| 8  | The Late Show            |
| 9  | Frasier                  |
| 10 | Ireland's Fittest Family |
| 11 | Kin                      |
| 12