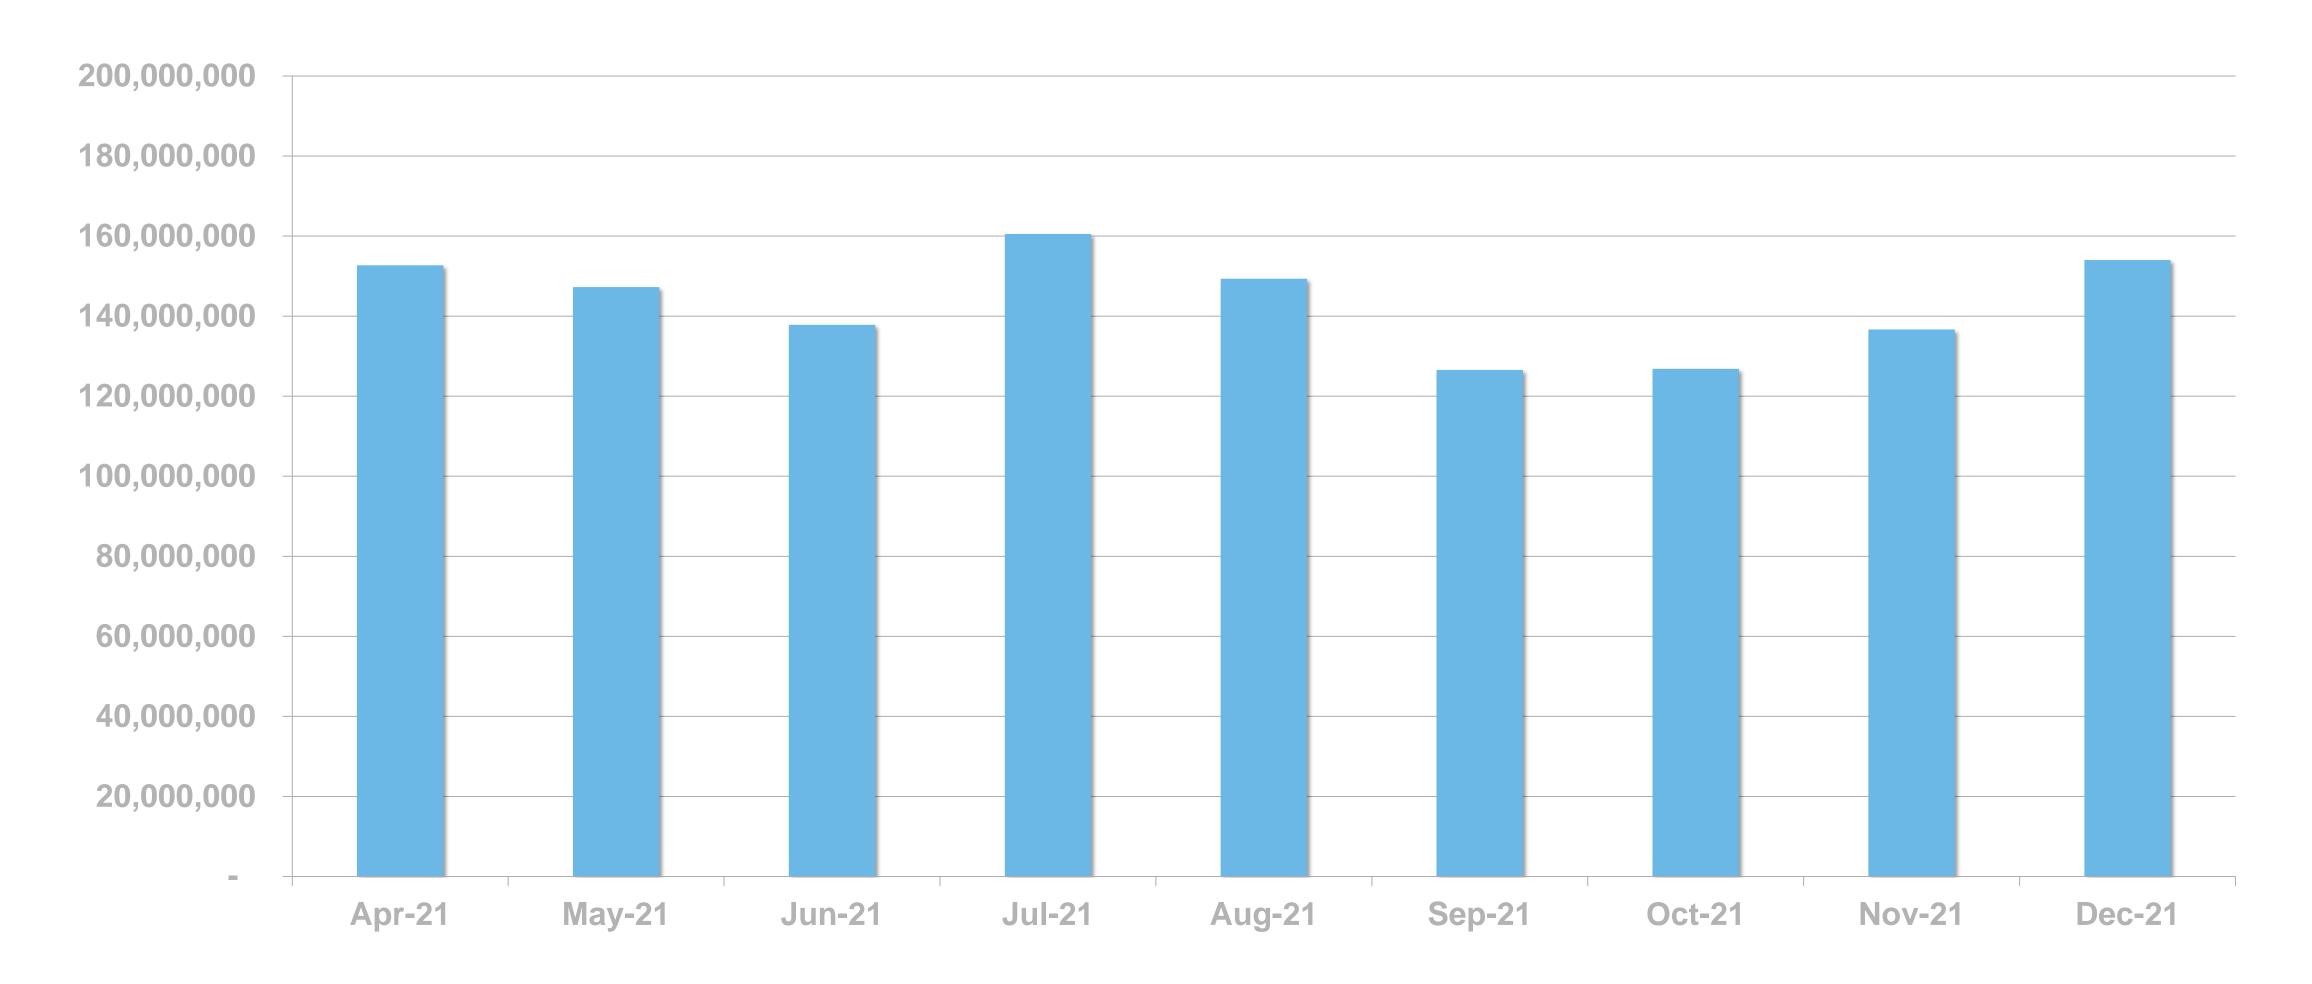

#### DIGITAL SERVICE USAGE

52% of Irish adults use a digital service from RTÉ every week (2021)



# RTÉ News

RTÉ News is the Number 1 news and entertainment app in Ireland





News Apps Ever Use – November 2021 (Adults 18+)





## RTÉ News App UNIQUE BROWSERS PER MONTH





## RTÉ News App PAGE VIEWS PER MONTH





#### PAGE VIEWS PER DEVICE







RTÉ.ie is the Number 1 multi-media website in Ireland, used by 41% of Irish adults

News & Entertainment Websites Ever Use

November 2021 (Adults 18+)







Source: B&A Survey, Nov 2021 (Adults 18+ in Ireland)

\*Worldwide, Device-based metric

### RTÉ.ie UNIQUE BROWSERS PER MONTH





### RTÉ.ie PAGE VIEWS PER MONTH





### RTÉ.ie PAGE VIEWS PER DEVICE





RTÉ Player is the Number 1 broadcaster video on demand service used by 47% of adults in Ireland



Ireland's
No. 1
BVOD service





**BVOD Services Ever Use** 



### RTÉ PLAYER UNIQUE BROWSERS PER MONTH





#### RTÉ PLAYER STREAMS PER MONTH





#### **Top Programmes**

|    | Programme                |
|----|--------------------------|
| 1  | Fair City                |
| 2  | EastEnders