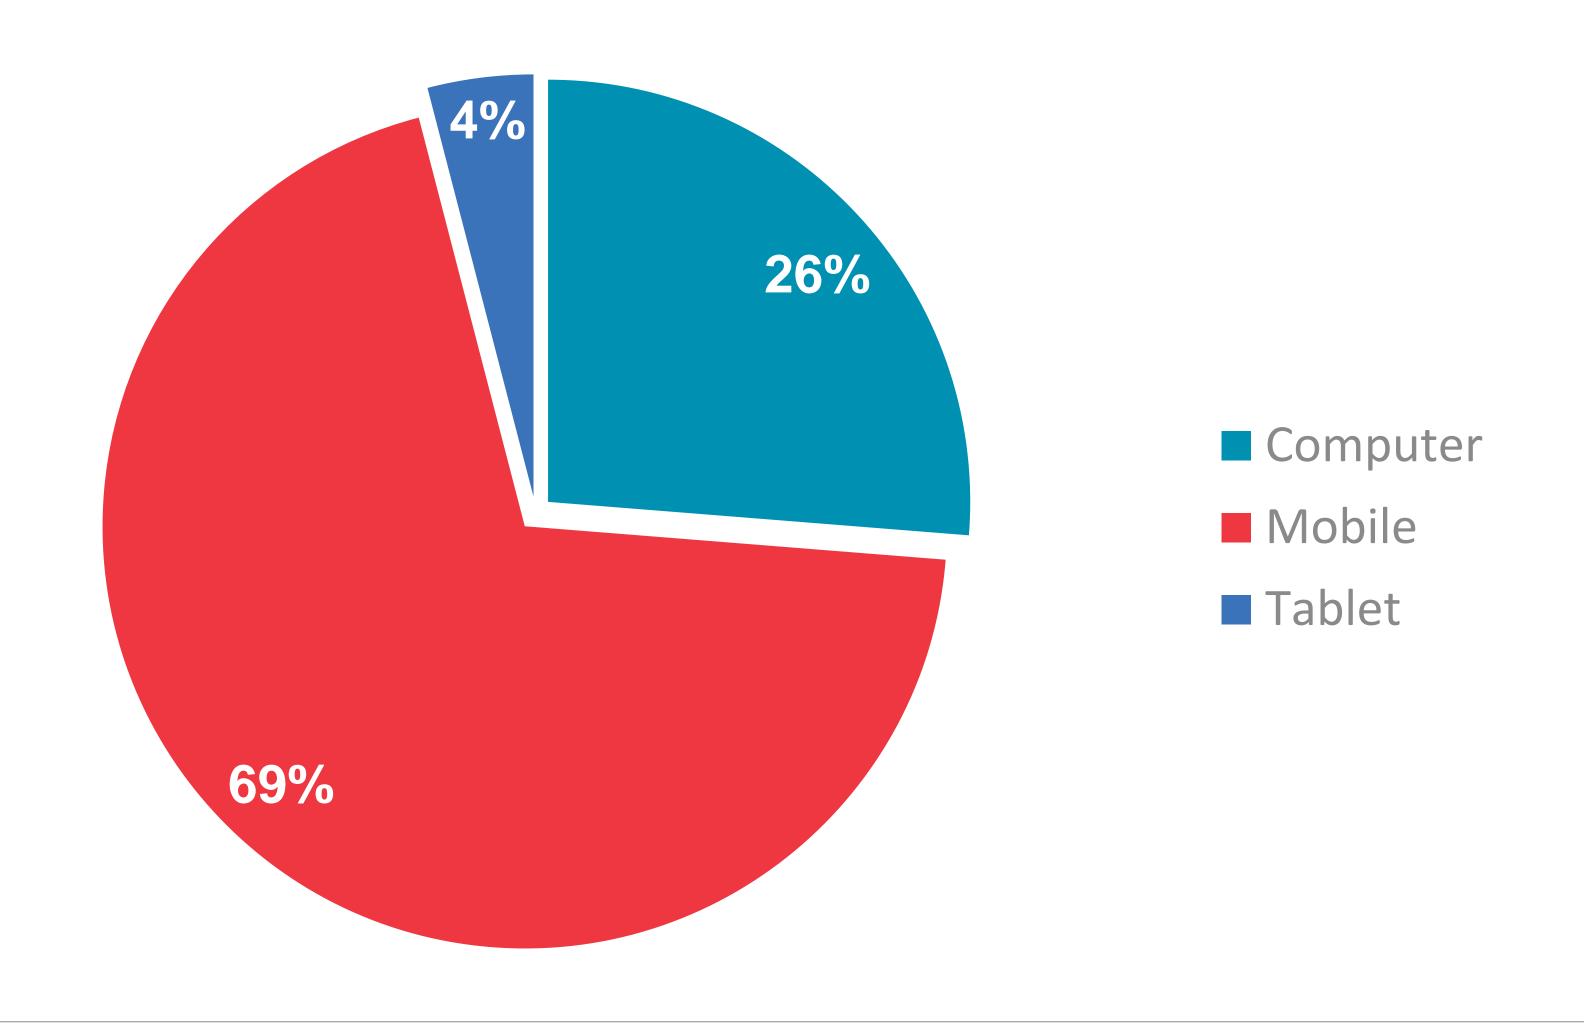

#### PAGE VIEWS PER DEVICE

RTÉ.ie is the Number 1 multi-media website in Ireland, used by 41% of Irish adults

News & Entertainment Websites Ever Use

November 2021 (Adults 18+)

Source: B&A Survey, Nov 2021 (Adults 18+ in Ireland)