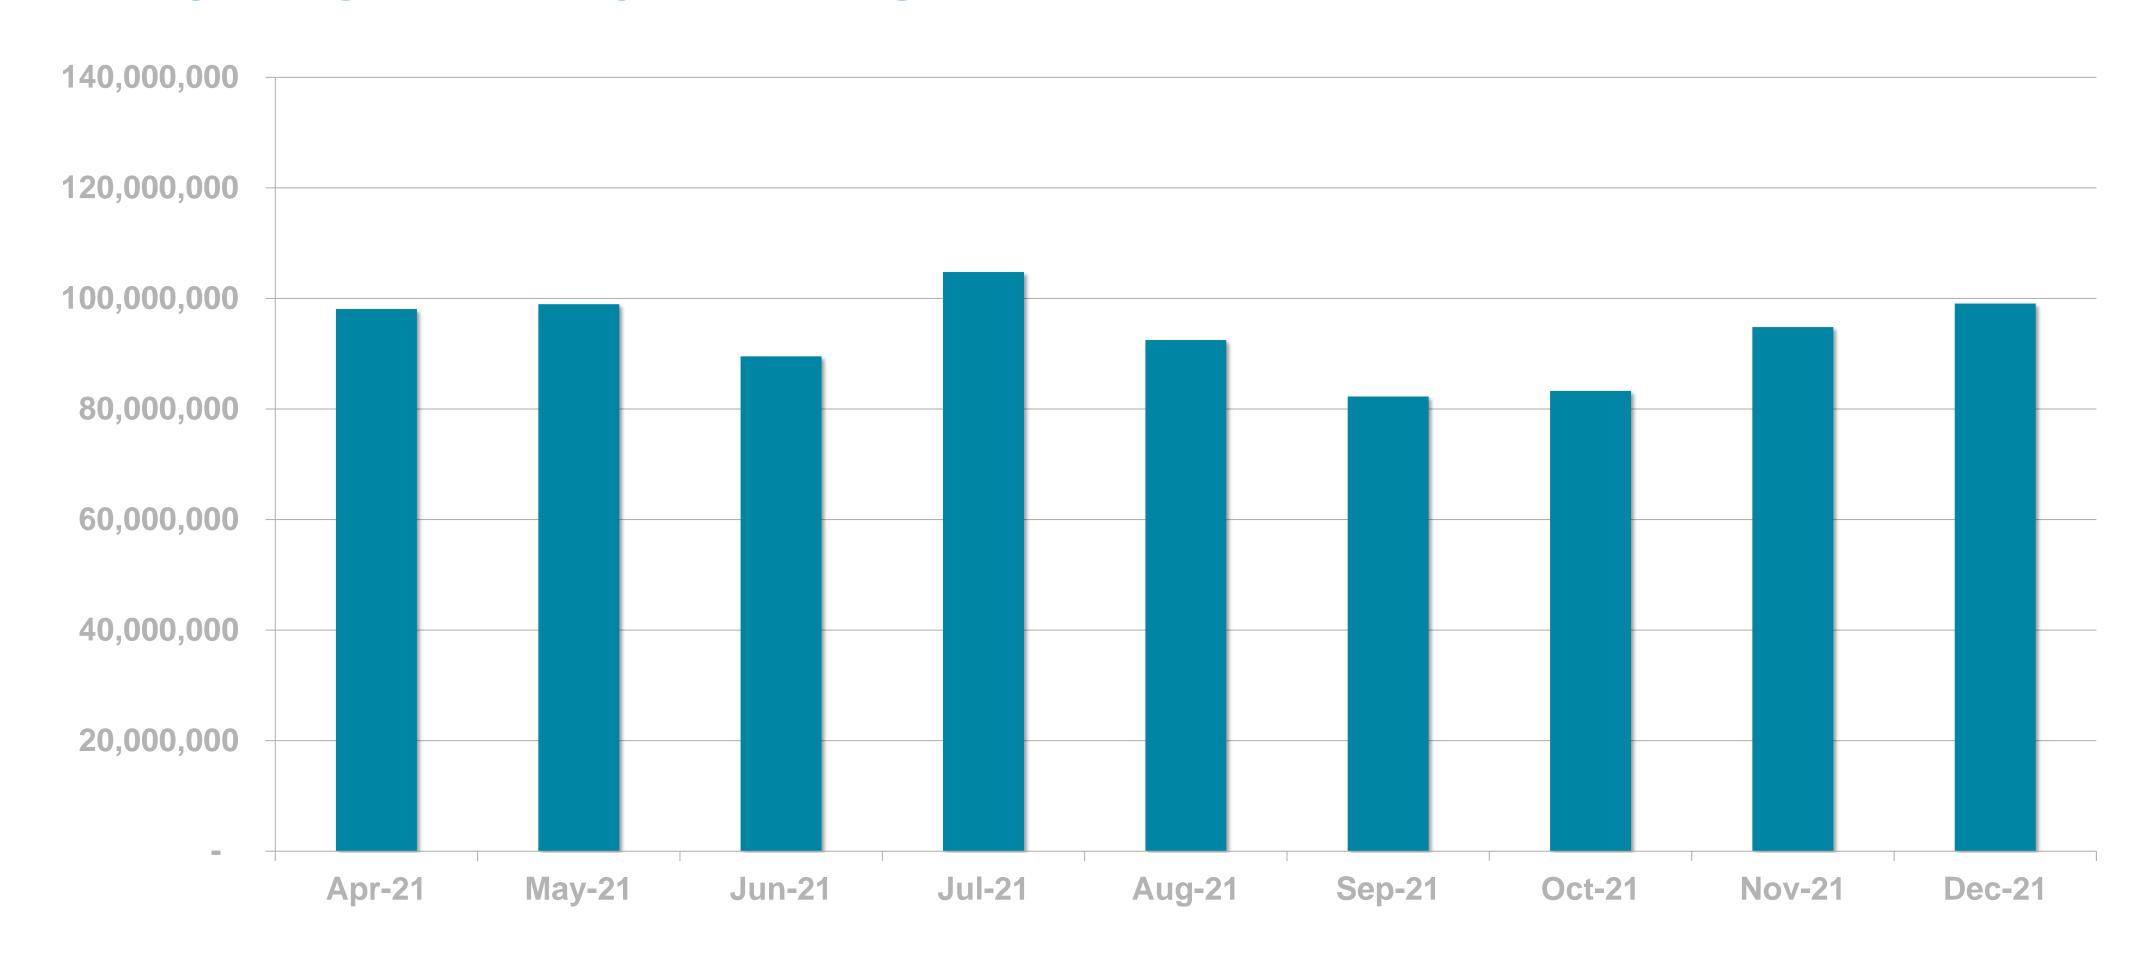

#### DIGITAL SERVICE USAGE

52% of Irish adults use a digital service from RTÉ every week (2021)



# RTÉ News

RTÉ News is the Number 1 news and entertainment app in Ireland





News Apps Ever Use – November 2021 (Adults 18+)





## RTÉ News App UNIQUE BROWSERS PER MONTH





## RTÉ News App PAGE VIEWS PER MONTH





#### PAGE VIEWS PER DEVICE







RTÉ.ie is the Number 1 multi-media website in Ireland, used by 41% of Irish adults

News & Entertainment Websites Ever Use

November 2021 (Adults 18+)







Source: B&A Survey, Nov 2021 (Adults 18+ in Ireland)

\*Worldwide, Device-based metric

### RTÉ.ie UNIQUE BROWSERS PER MONTH





### RTÉ.ie PAGE VIEWS PER MONTH





### RTÉ.ie PAGE VIEWS PER DEVICE





RTÉ Player is the Number 1 broadcaster video on demand service used by 47% of adults in Ireland



Ireland's
No. 1
BVOD service





**BVOD Services Ever Use** 



### RTÉ PLAYER UNIQUE BROWSERS PER MONTH





#### RTÉ PLAYER STREAMS PER MONTH





#### **Top Programmes**

|    | Programme                |
|----|--------------------------|
| 1  | Fair City                |
| 2  | EastEnders               |
| 3  | Hidden Assets            |
| 4  | RTÉ News: Six One        |
| 5  | Love/Hate                |
| 6  | RTÉ News: Nine O'Clock   |
| 7  | My Bungalow Bliss        |
| 8  | The Late Show            |
| 9  | Frasier                  |
| 10 | Ireland's Fittest Family |
| 11 | Kin                      |
| 12 | Latest News and Weather  |
| 13 | N