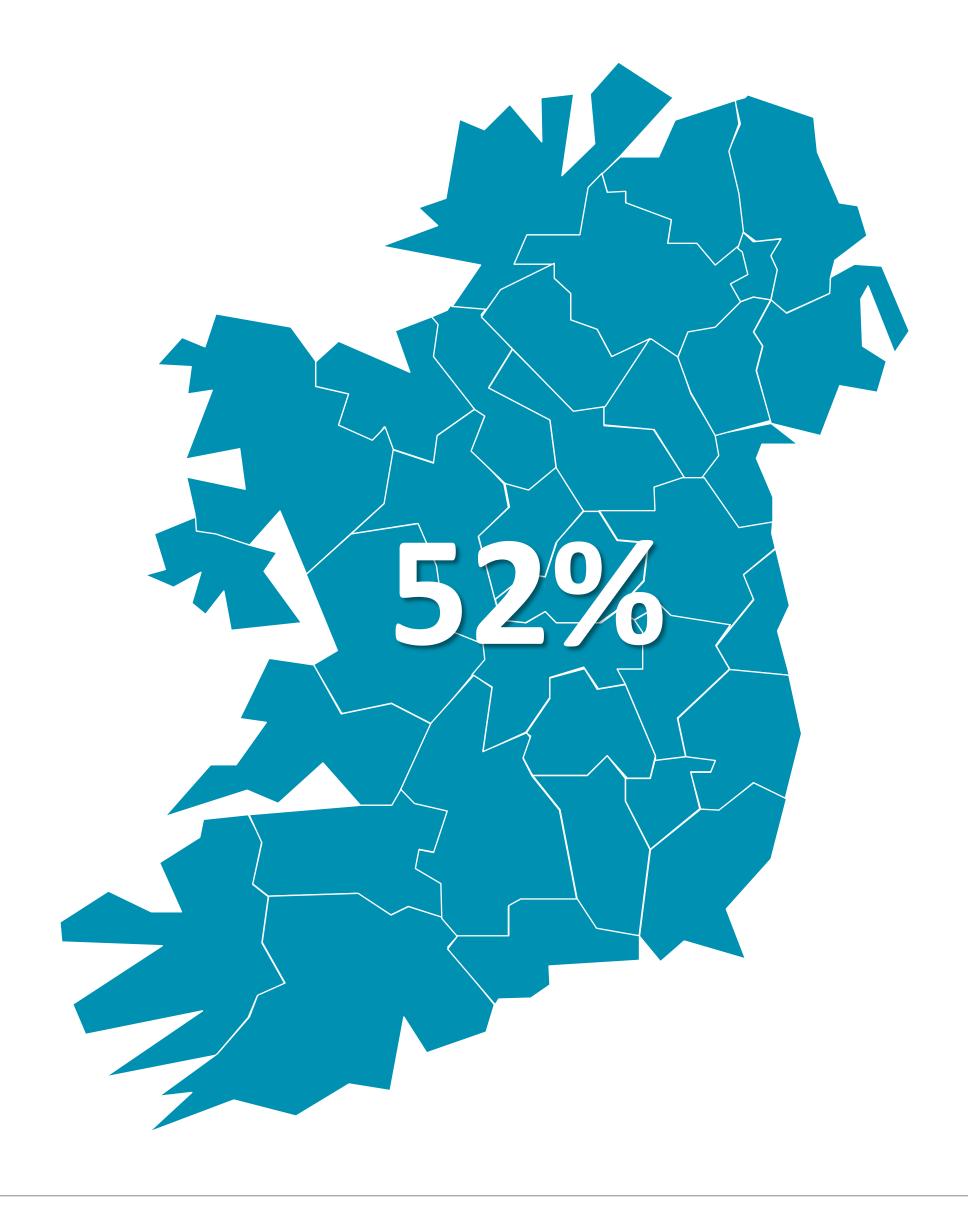

#### DIGITAL SERVICE USAGE

52% of Irish adults use a digital service from RTÉ every week (2021)