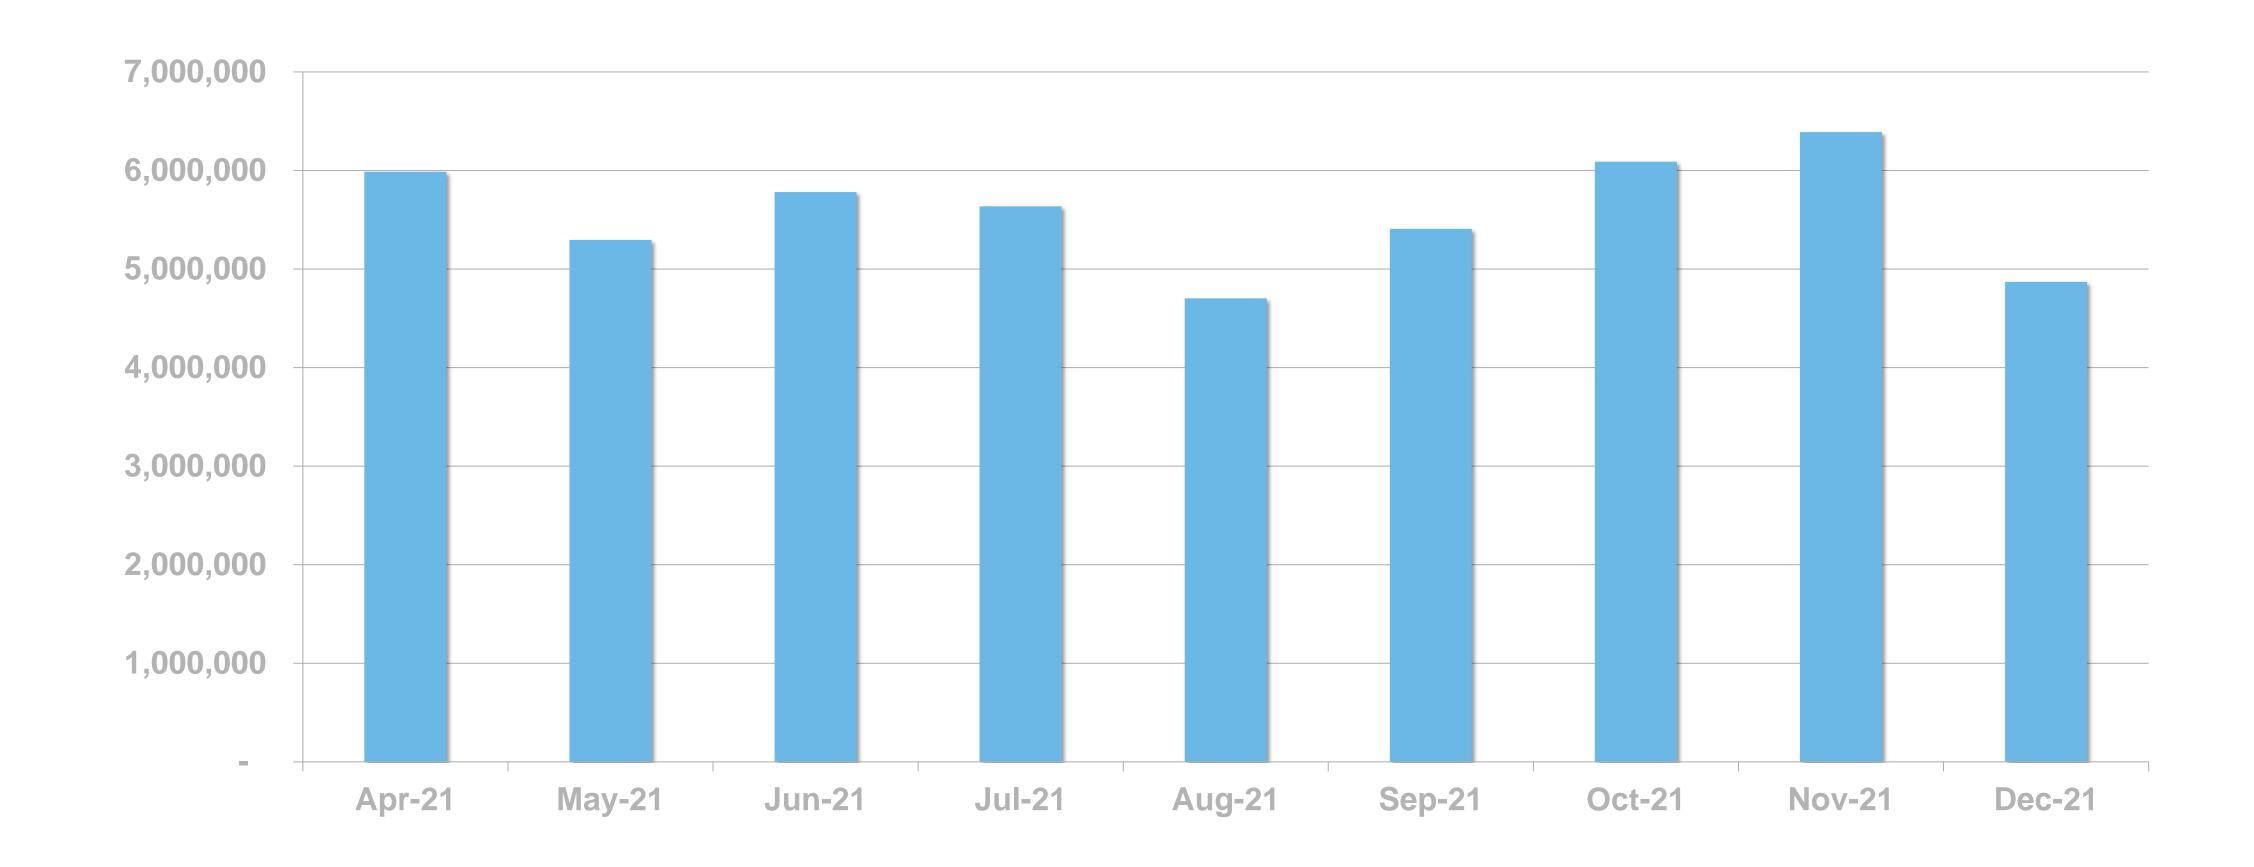

in Ireland





News Apps Ever Use – November 2021 (Adults 18+)





## RTÉ News App UNIQUE BROWSERS PER MONTH





## RTÉ News App PAGE VIEWS PER MONTH





#### PAGE VIEWS PER DEVICE







RTÉ.ie is the Number 1 multi-media website in Ireland, used by 41% of Irish adults

News & Entertainment Websites Ever Use

November 2021 (Adults 18+)







Source: B&A Survey, Nov 2021 (Adults 18+ in Ireland)

\*Worldwide, Device-based metric

### RTÉ.ie UNIQUE BROWSERS PER MONTH





### RTÉ.ie PAGE VIEWS PER MONTH





### RTÉ.ie PAGE VIEWS PER DEVICE





RTÉ Player is the Number 1 broadcaster video on demand service used by 47% of adults in Ireland



Ireland's
No. 1
BVOD service





**BVOD Services Ever Use** 



### RTÉ PLAYER UNIQUE BROWSERS PER MONTH





#### RTÉ PLAYER STREAMS PER MONTH





#### **Top Programmes**

|    | Programme                |
|----|--------------------------|
| 1  | Fair City                |
| 2  | EastEnders               |
| 3  | Hidden Assets            |
| 4  | RTÉ News: Six One        |
| 5  | Love/Hate                |
| 6  | RTÉ News: Nine O'Clock   |
| 7  | My Bungalow Bliss        |
| 8  | The Late Show            |
| 9  | Frasier                  |
| 10 | Ireland's Fittest Family |
| 11 | Kin                      |
| 12 | Latest News and Weather  |
| 13 | Normal People            |
| 14 | Gossip Girl              |
| 15 | Neighbours               |



Excludes Sky and Virgin Media platforms.

The stream metric removes repeat start events by the same user and so is a more accurate reflection of user viewing than captured by other broadcast