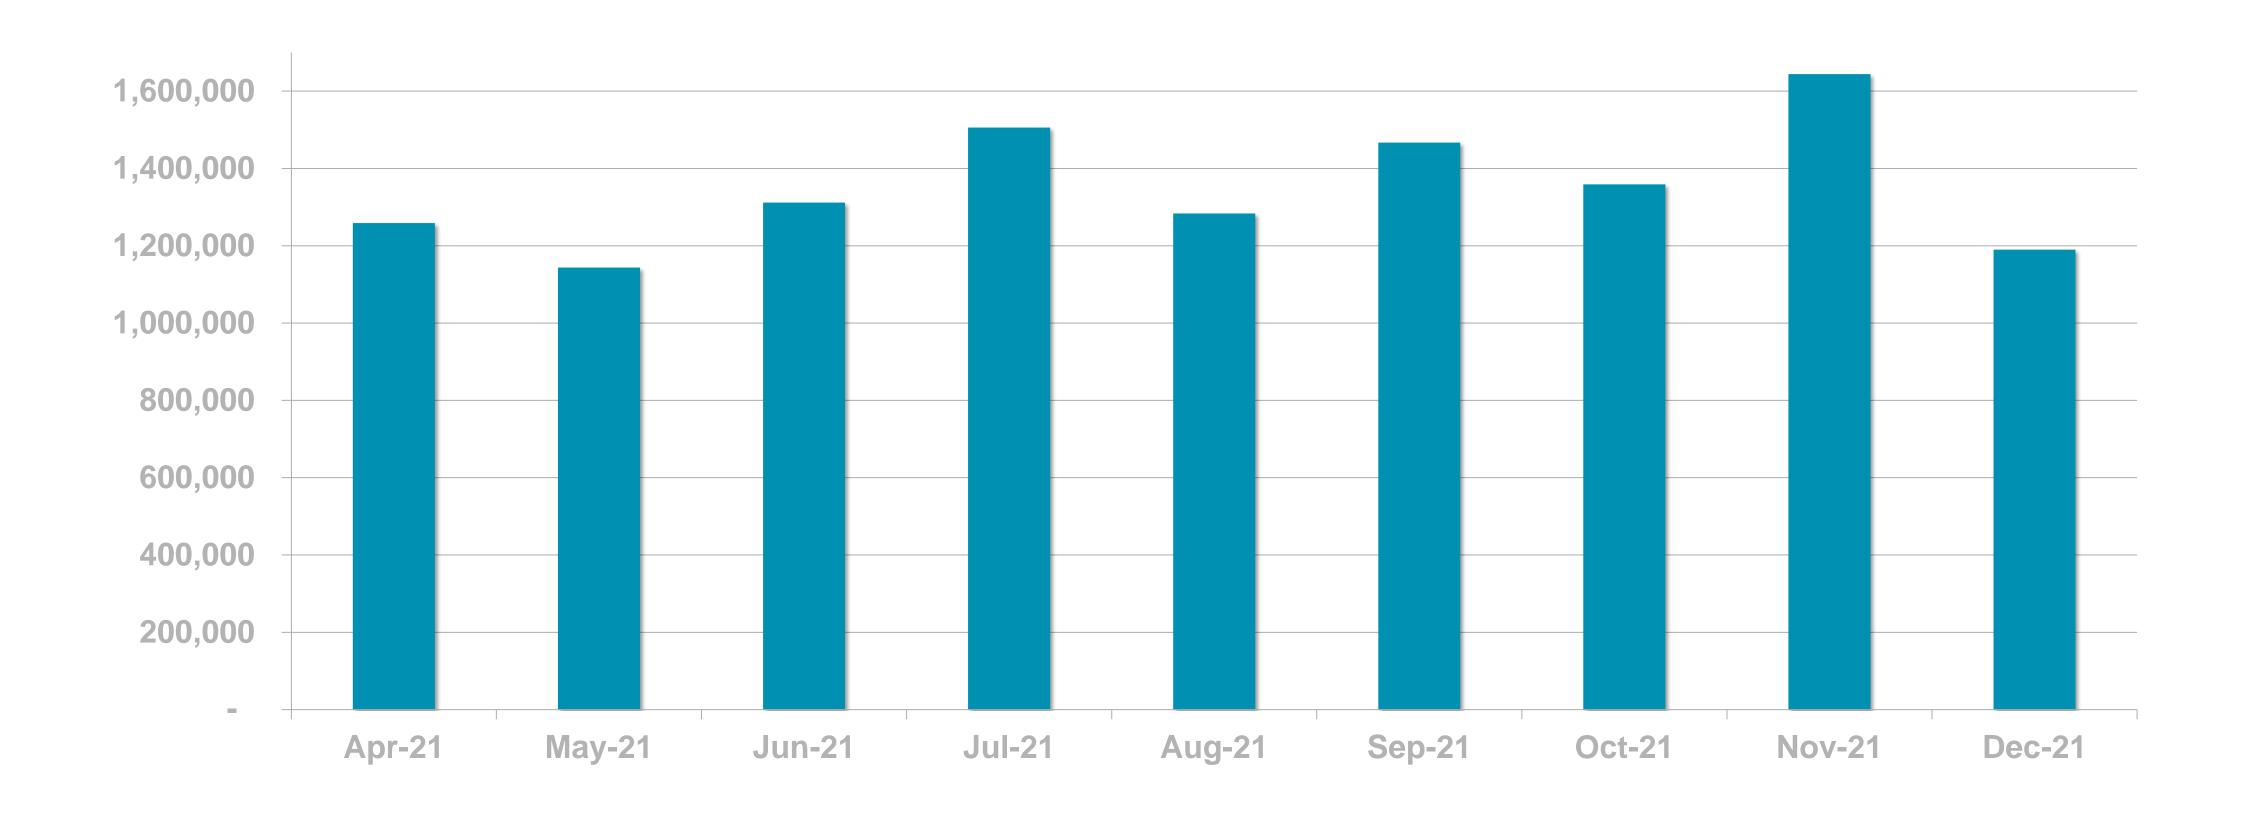

he Number 1 news and entertainment app in Ireland





News Apps Ever Use – November 2021 (Adults 18+)





## RTÉ News App UNIQUE BROWSERS PER MONTH





## RTÉ News App PAGE VIEWS PER MONTH





#### PAGE VIEWS PER DEVICE







RTÉ.ie is the Number 1 multi-media website in Ireland, used by 41% of Irish adults

News & Entertainment Websites Ever Use

November 2021 (Adults 18+)







Source: B&A Survey, Nov 2021 (Adults 18+ in Ireland)

\*Worldwide, Device-based metric

### RTÉ.ie UNIQUE BROWSERS PER MONTH





### RTÉ.ie PAGE VIEWS PER MONTH





### RTÉ.ie PAGE VIEWS PER DEVICE





RTÉ Player is the Number 1 broadcaster video on demand service used by 47% of adults in Ireland



Ireland's
No. 1
BVOD service





**BVOD Services Ever Use** 



### RTÉ PLAYER UNIQUE BROWSERS PER MONTH





#### RTÉ PLAYER STREAMS PER MONTH





#### **Top Programmes**

|    | Programme                |
|----|--------------------------|
| 1  | Fair City                |
| 2  | EastEnders               |
| 3  | Hidden Assets            |
| 4  | RTÉ News: Six One        |
| 5  | Love/Hate                |
| 6  | RTÉ News: Nine O'Clock   |
| 7  | My Bungalow Bliss        |
| 8  | The Late Show            |
| 9  | Frasier                  |
| 10 | Ireland's Fittest Family |
| 11 | Kin                      |
| 12 | Latest News and Weather  |
| 13 | Normal People            |
| 14 | Gossip Girl              |
| 15 | Neighbours               |



Excludes Sky and Virgin Media platforms.

The stream metric removes repeat start events by the same user and so is a more accurate reflection of user v