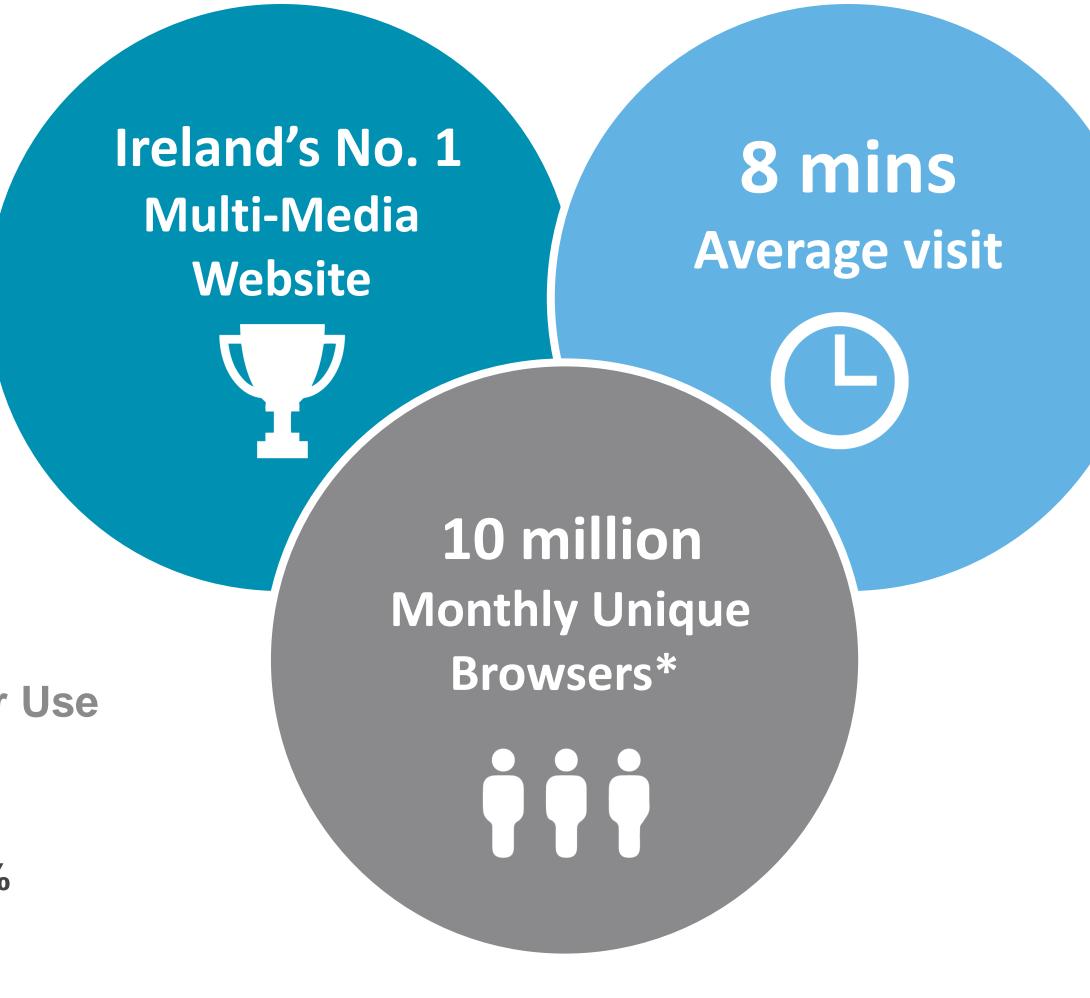

#### PAGE VIEWS PER DEVICE

RTÉ.ie is the Number 1 multi-media website in Ireland, used by 41% of Irish adults

News & Entertainment Websites Ever Use

November 2021 (Adults 18+)

Source: B&A Survey, Nov 2021 (Adults 18+ in Ireland)