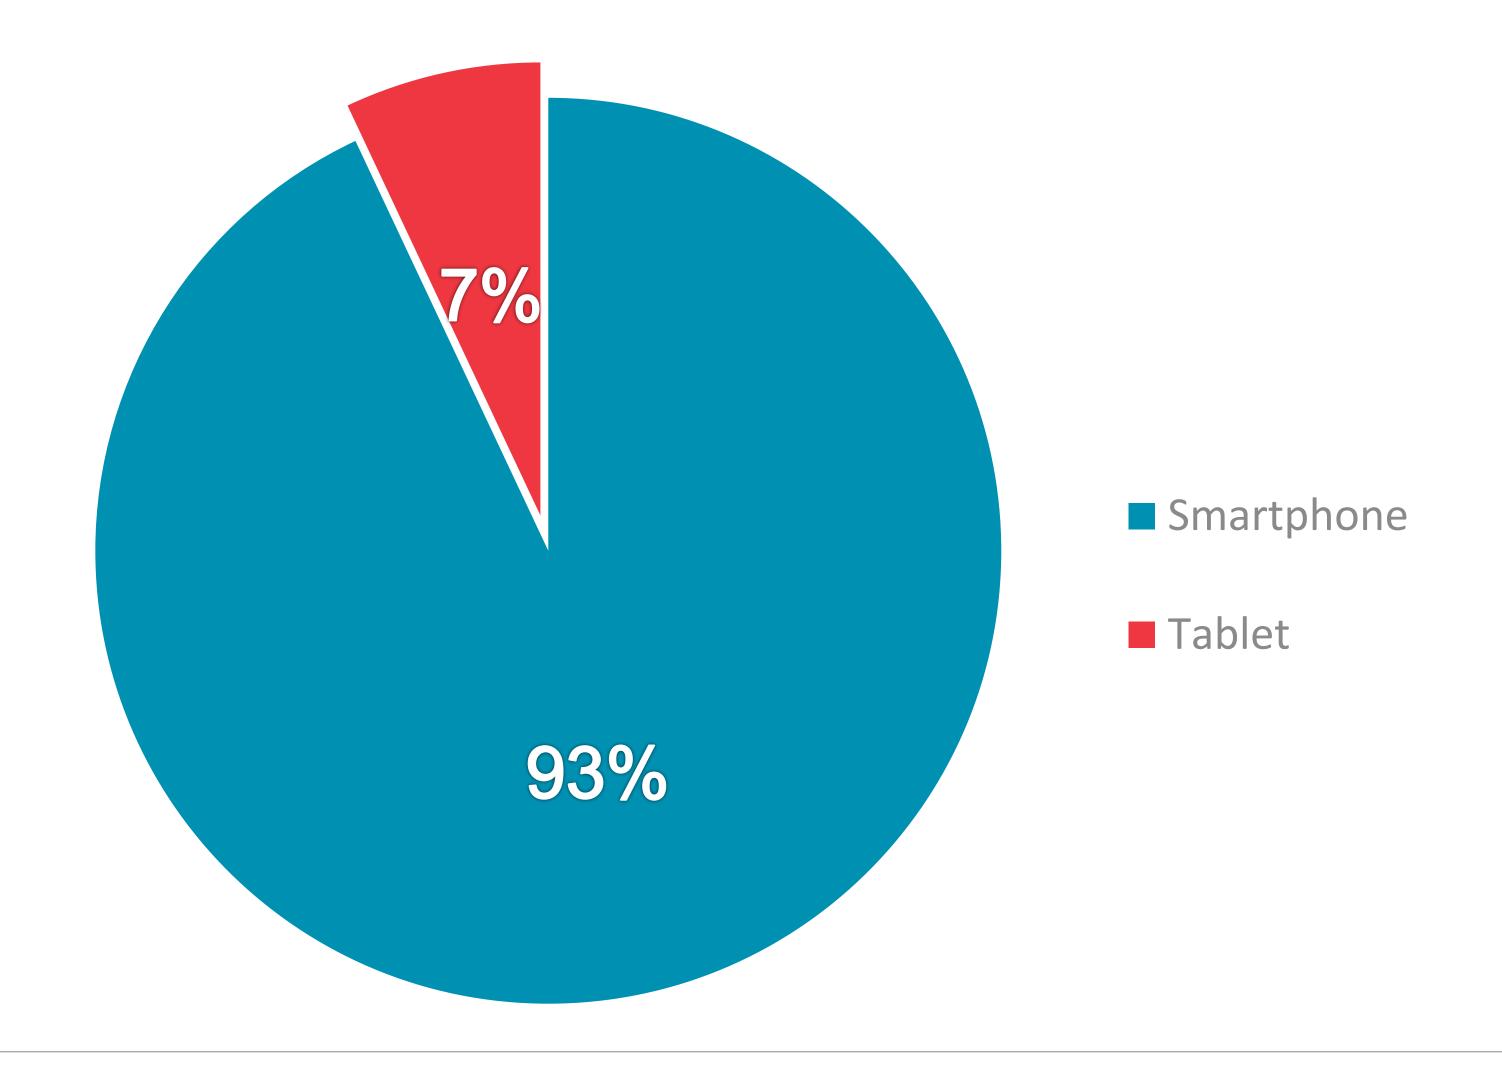

#### PAGE VIEWS PER DEVICE

RTÉ.ie is the Number 1 multi-media website in Ireland, used by 41% of Irish adults

News & Entertainment Websites Ever Use

November 2021 (Adults 18+)

Source: B&A Survey, Nov 2021 (Adults 18+ in Ireland)