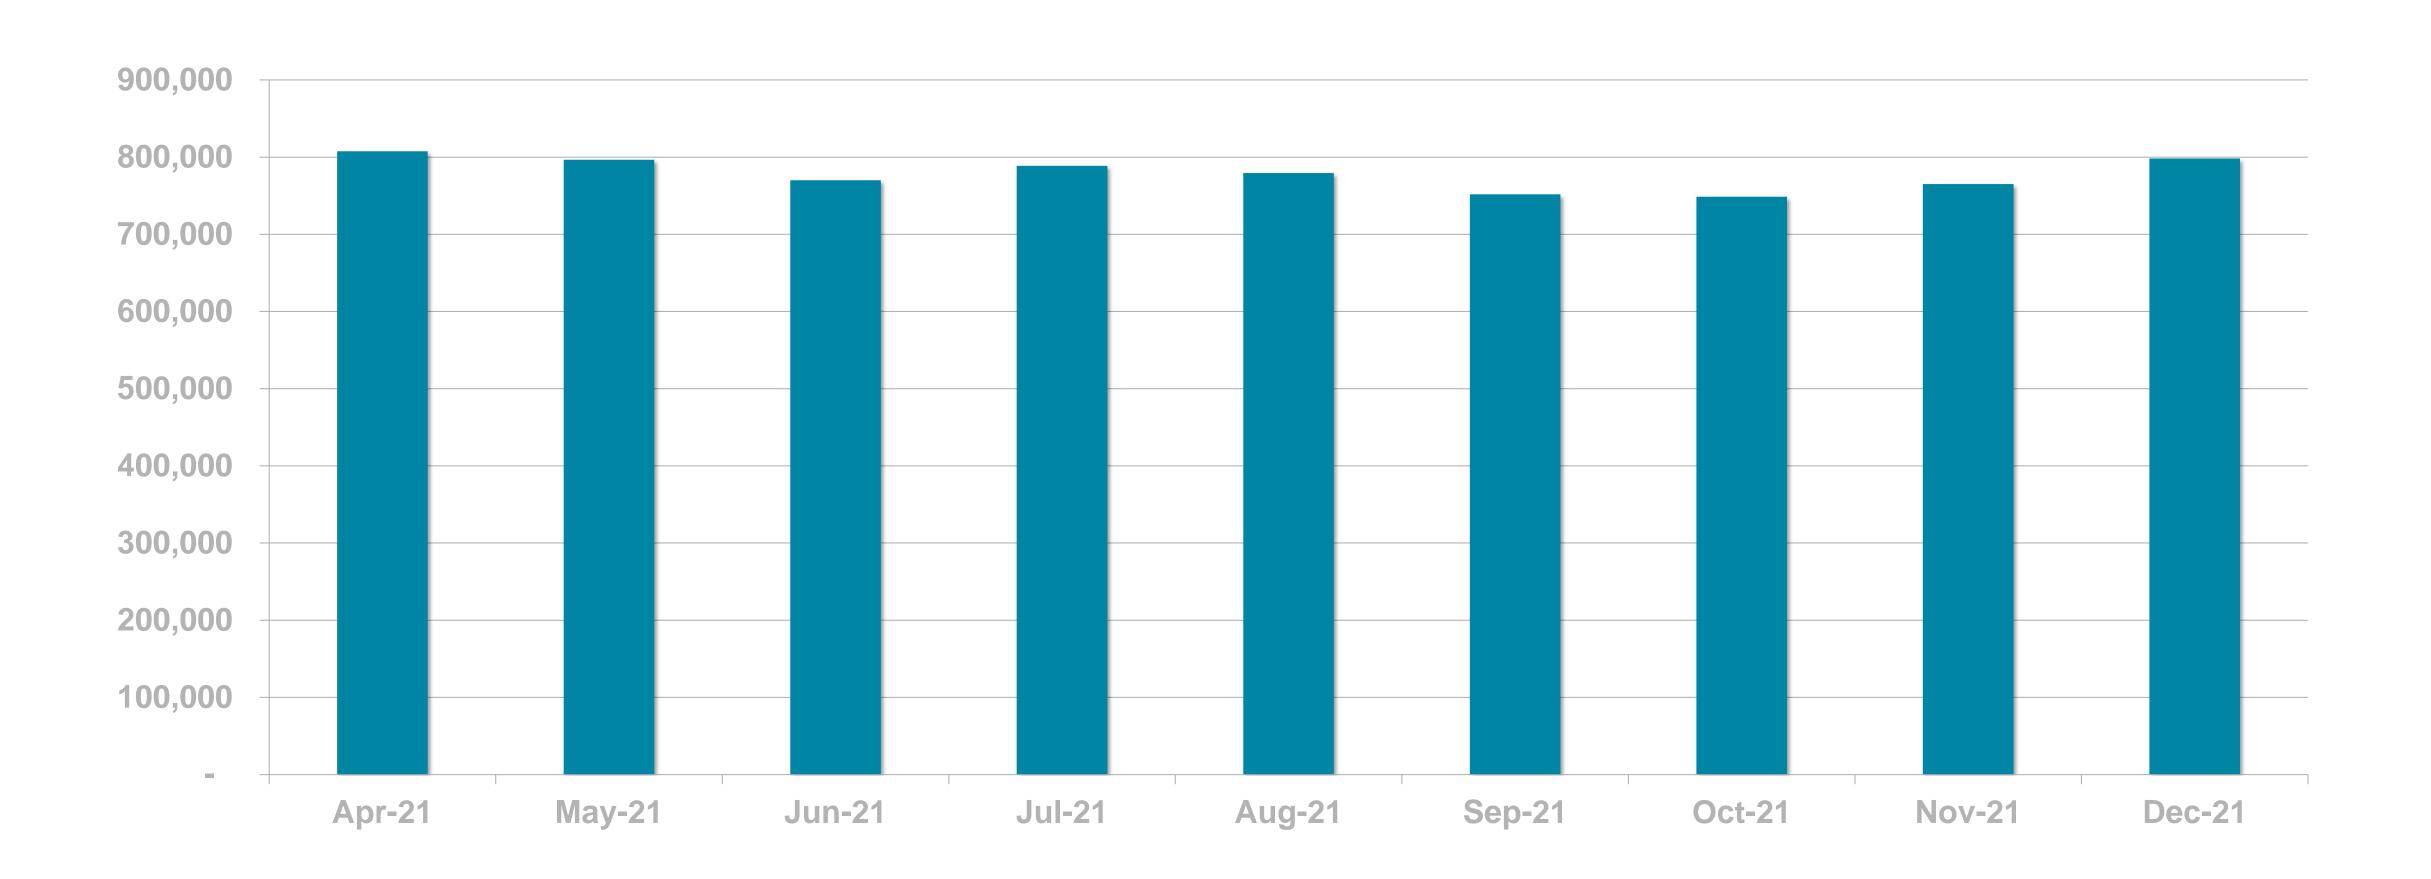

#### DIGITAL SERVICE USAGE

52% of Irish adults use a digital service from RTÉ every week (2021)



# RTÉ News

RTÉ News is the Number 1 news and entertainment app in Ireland





News Apps Ever Use – November 2021 (Adults 18+)





## RTÉ News App UNIQUE BROWSERS PER MONTH





## RTÉ News App PAGE VIEWS PER MONTH





#### PAGE VIEWS PER DEVICE







RTÉ.ie is the Number 1 multi-media website in Ireland, used by 41% of Irish adults

News & Entertainment Websites Ever Use

November 2021 (Adults 18+)







Source: B&A Survey, Nov 2021 (Adults 18+ in Ireland)

\*Worldwide, Device-based metric

### RTÉ.ie UNIQUE BROWSERS PER MONTH





### RTÉ.ie PAGE VIEWS PER MONTH





### RTÉ.ie PAGE VIEWS PER DEVICE





RTÉ Player is the Number 1 broadcaster video on demand service used by 47% of adults in Ireland



Ireland's
No. 1
BVOD service





**BVOD Services Ever Use** 



### RTÉ PLAYER UNIQUE BROWSERS PER MONTH





#### RTÉ PLAYER STREAMS PER MONTH





#### **Top Programmes**

|    | Programme                |
|----|--------------------------|
| 1  | Fair Cit