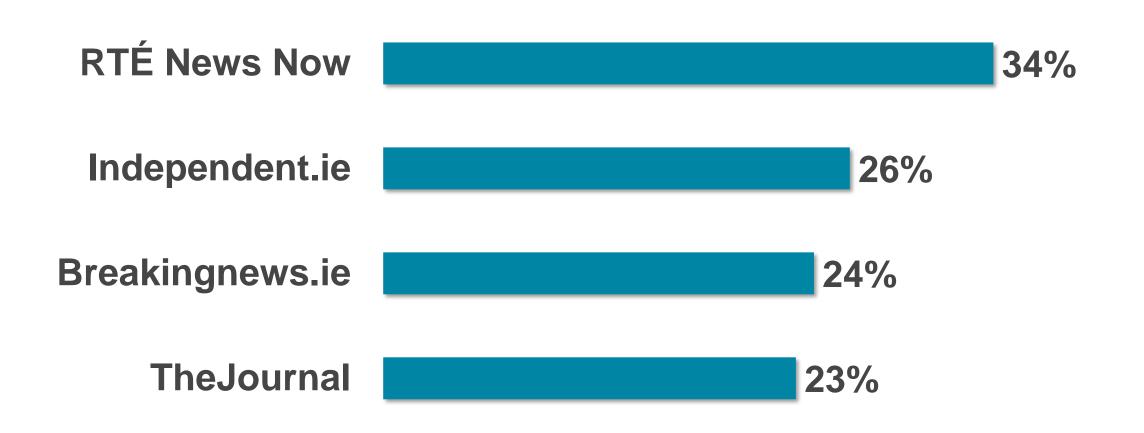

# RTÉ News

RTÉ News is the Number 1 news and entertainment app in Ireland

News Apps Ever Use – November 2021 (Adults 18+)