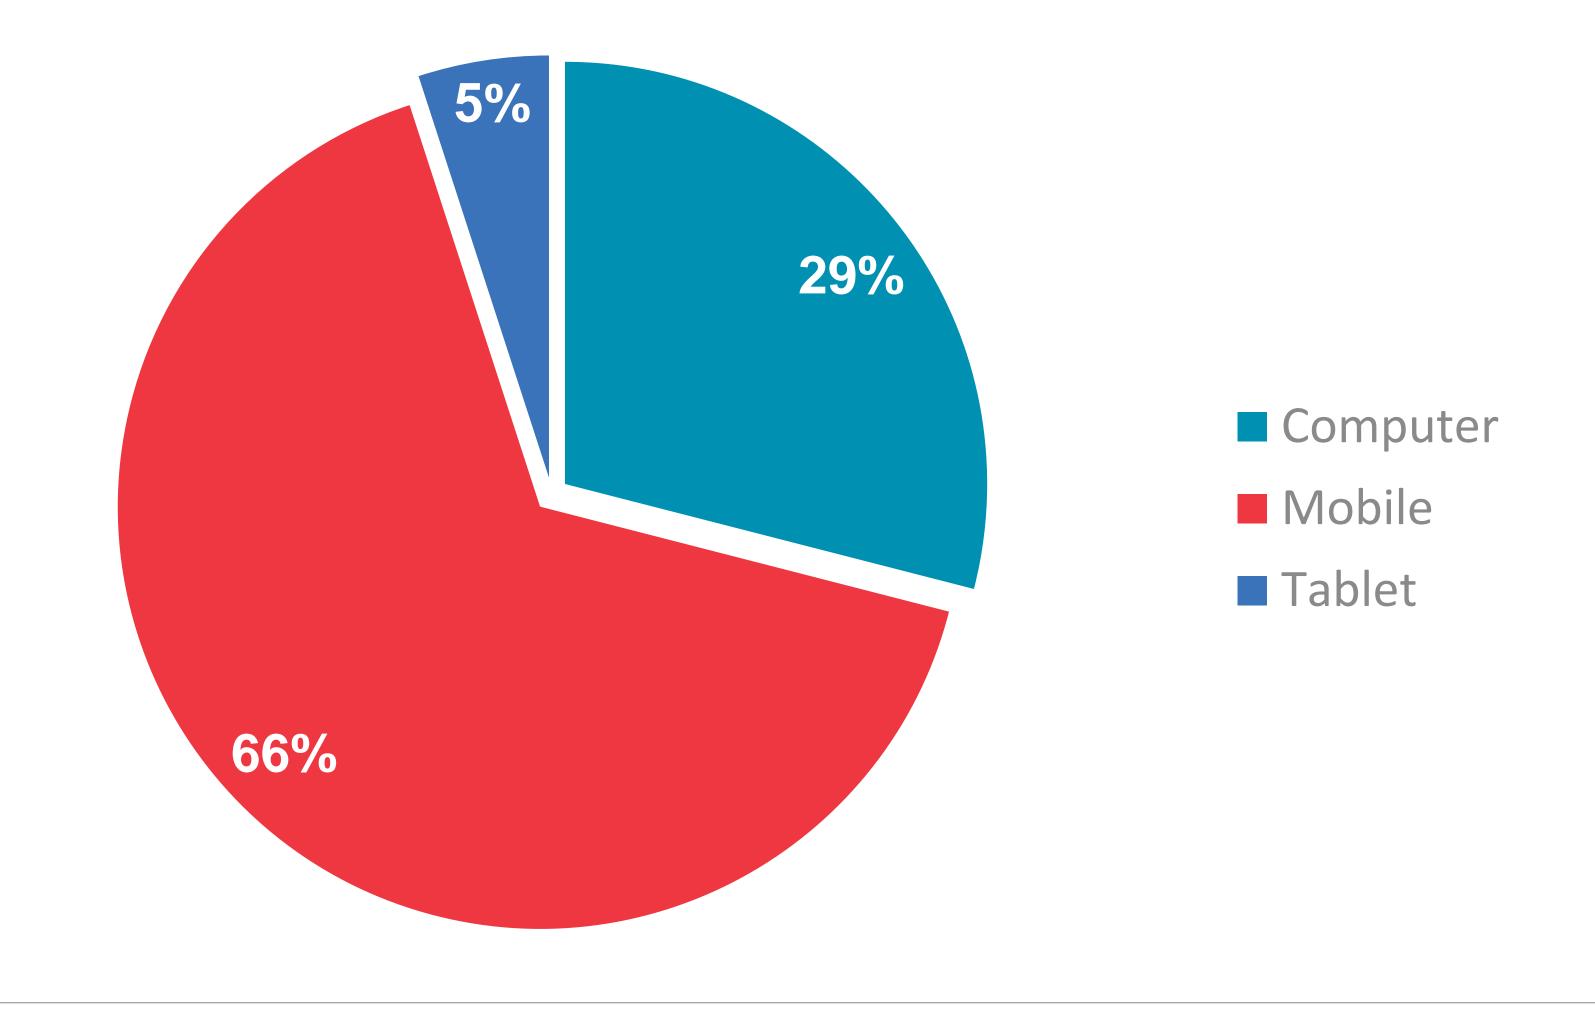

# **RTÉ.ie PAGE VIEWS PER DEVICE**

**RTÉ Player is the Number 1** broadcaster video on demand service used by 47% of adults in Ireland