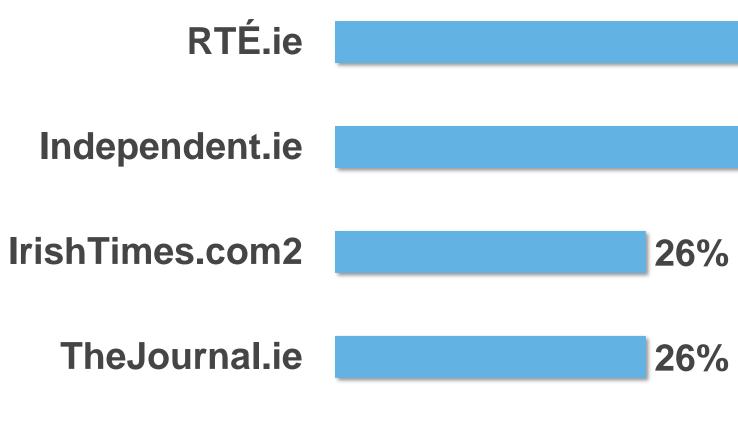

### PAGE VIEWS PER DEVICE

RTÉ.ie is the Number 1 multi-media website in Ireland, used by 41% of Irish adults

#### **News & Entertainment Websites Ever Use** November 2021 (Adults 18+)