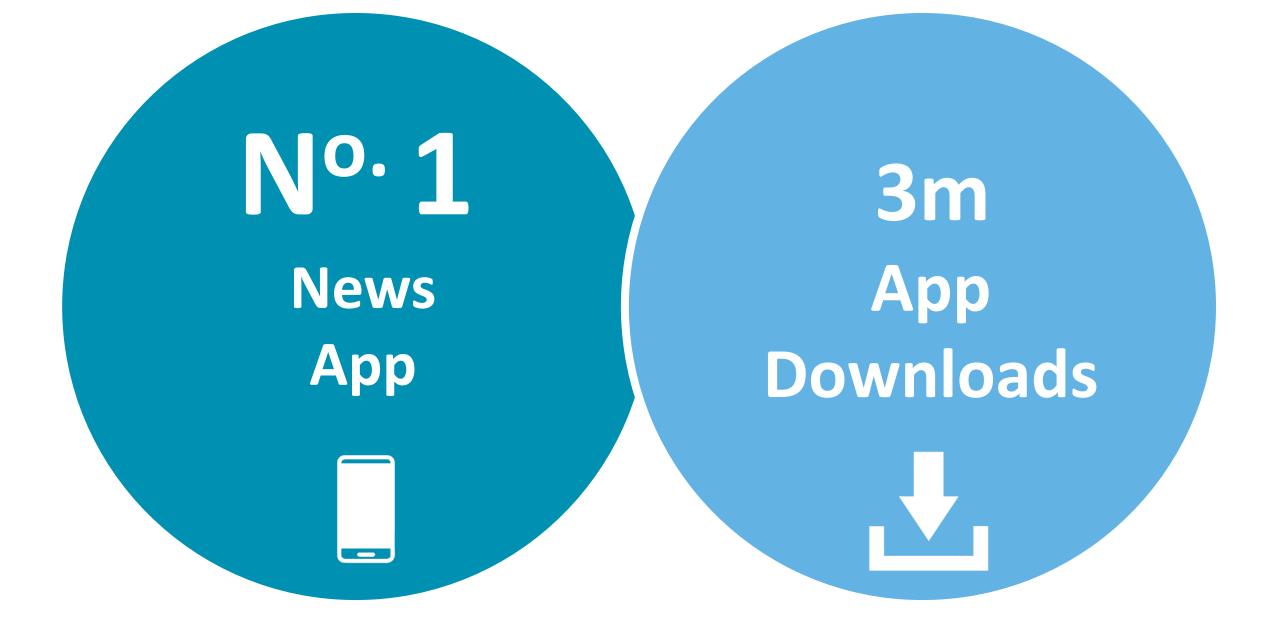

# **DIGITAL SERVICE USAGE**

52% of Irish adults use a digital service from RTÉ every week (2021)



Source: Ongoing Survey. Weekly+ reach for RTÉ.ie, RTÉ News Now Online, RTÉ Player, RTÉ Radio Player, Other RTÉ Apps)





# RTÉ News

#### RTÉ News is the Number 1 news and entertainment app in Ireland





# **RTÉ** Media Sales

Source: B&A Survey, Nov 2021 (Adults 18+ in Ireland)



News Apps Ever Use – November 2021 (Adults 18+)



# **RTÉ News App UNIQUE BROWSERS PER MONTH**





# **RTÉ News App PAGE VIEWS PER MONTH**





### PAGE VIEWS PER DEVICE









RTÉ.ie is the Number 1 multi-media website in Ireland, used by 41% of Irish adults

#### **News & Entertainment Websites Ever Use** November 2021 (Adults 18+)



# **RTÉ** Media Sales



#### Ireland's No. 1 Multi-Media Website

#### 8 mins **Average visit**

41%

34%

Source: B&A Survey, Nov 2021 (Adults 18+ in Ireland) \*Worldwide, Device-based metric

**10** million Monthly Unique **Browsers**\*



# 7

# **RTÉ.ie UNIQUE BROWSERS PER MONTH**





# **RTÉ.ie PAGE VIEWS PER MONTH**





# **RTÉ.ie PAGE VIEWS PER DEVICE**







**RTÉ Player is the Number 1** broadcaster video on demand service used by 47% of