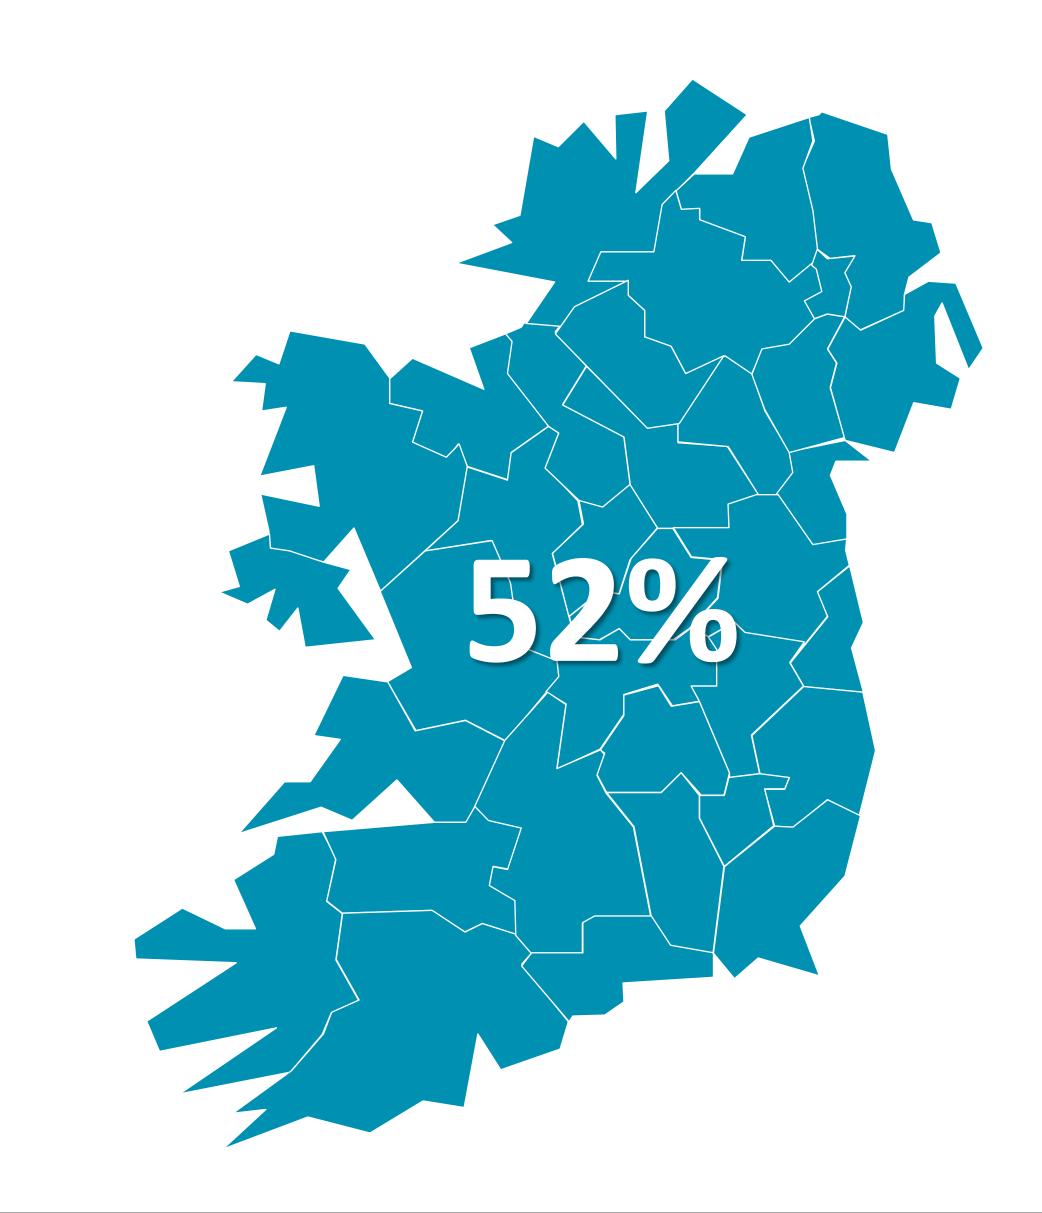

# **DIGITAL SERVICE USAGE**

52% of Irish adults use a digital service from RTÉ every week (2021)

Source: Ongoing Survey. Weekly+ reach for RTÉ.ie, RTÉ News Now Online, RTÉ Player, RTÉ Radio Player, Other RTÉ Apps)