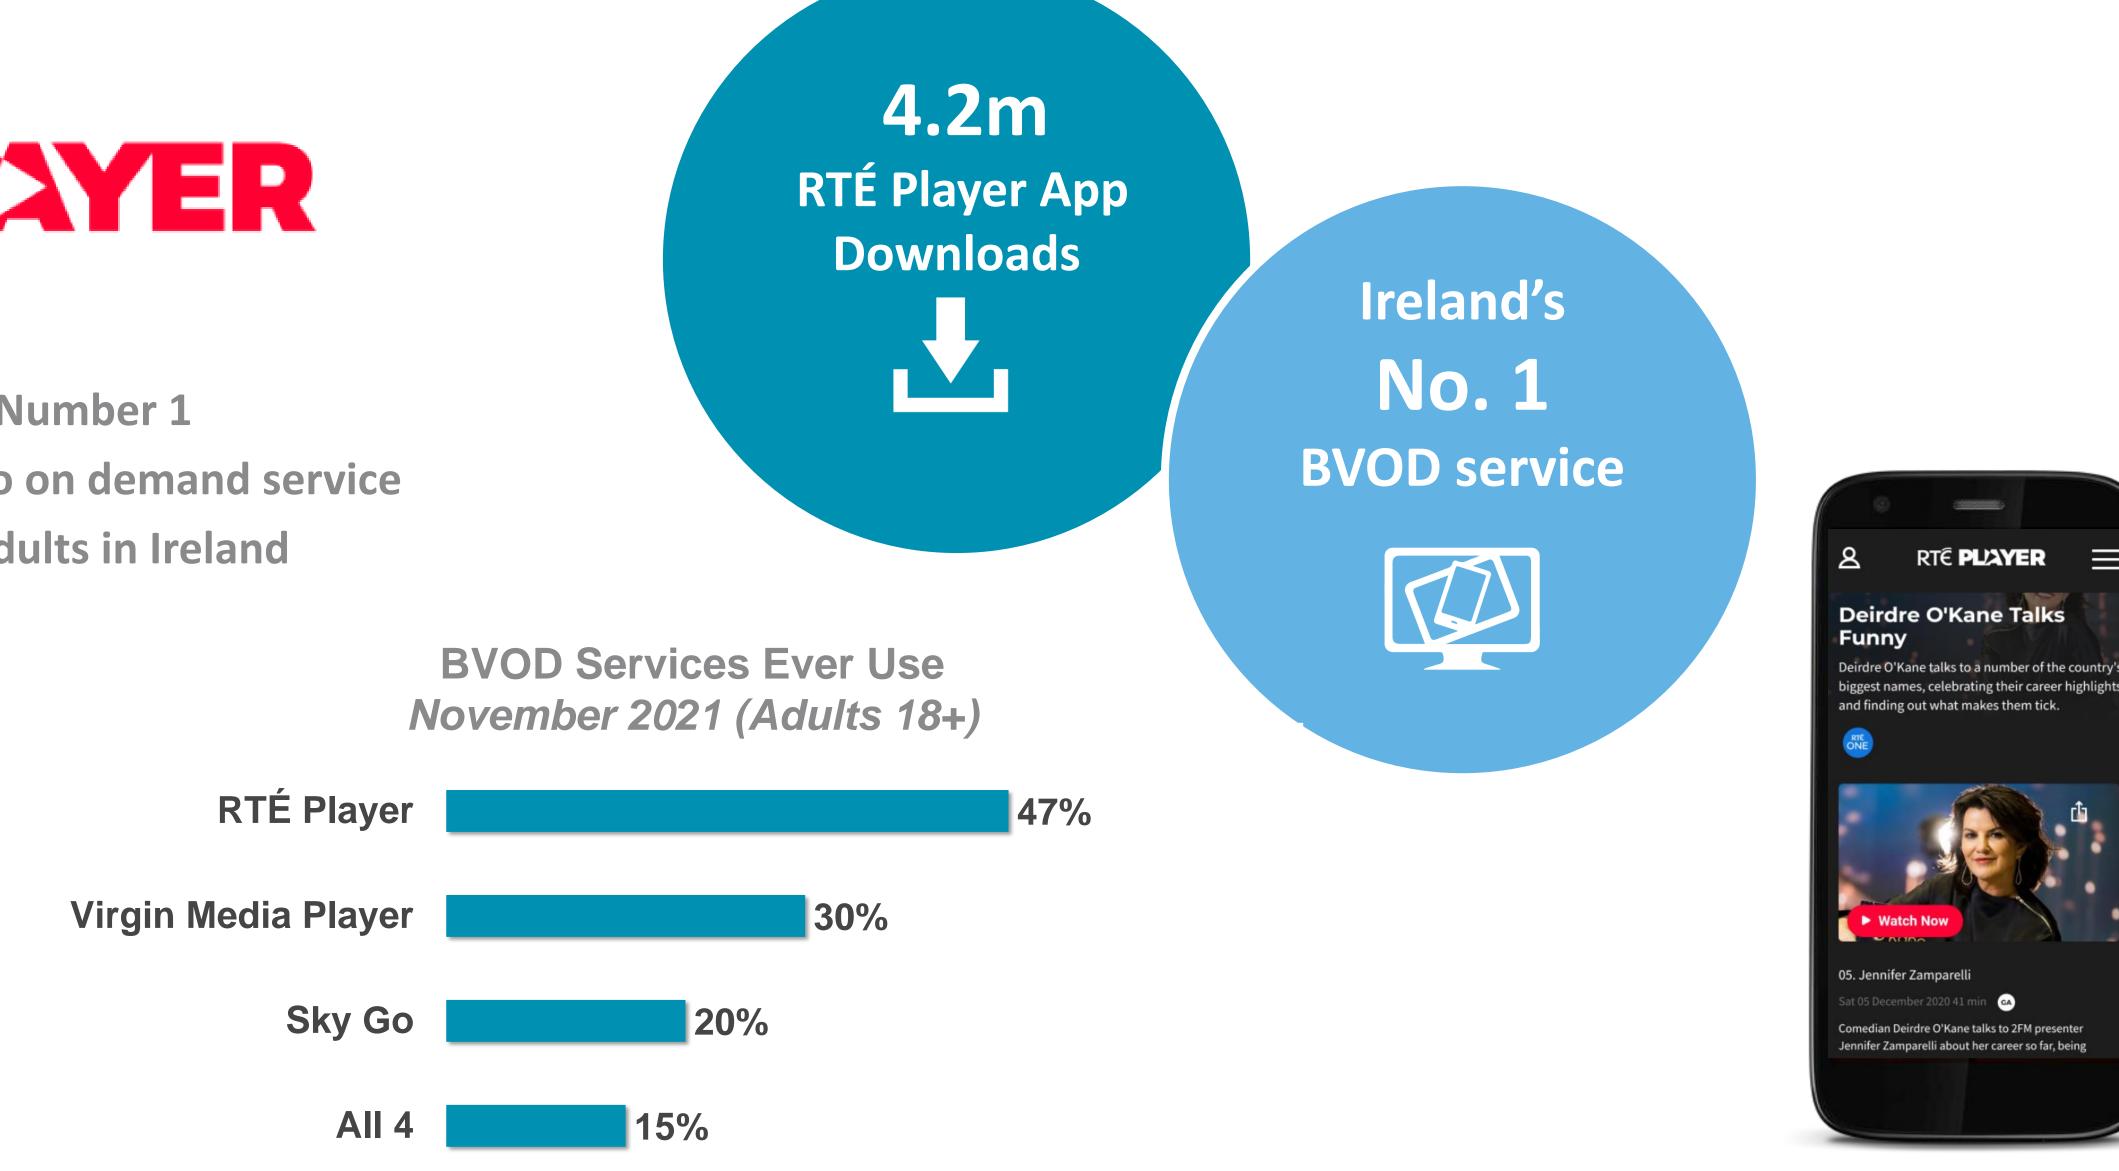

# **RTÉ.ie PAGE VIEWS PER DEVICE**

**RTÉ Player is the Number 1** broadcaster video on demand service used by 47% of adults in Ireland

#### **News & Entertainment Websites Ever Use** November 2021 (Adults 18+)