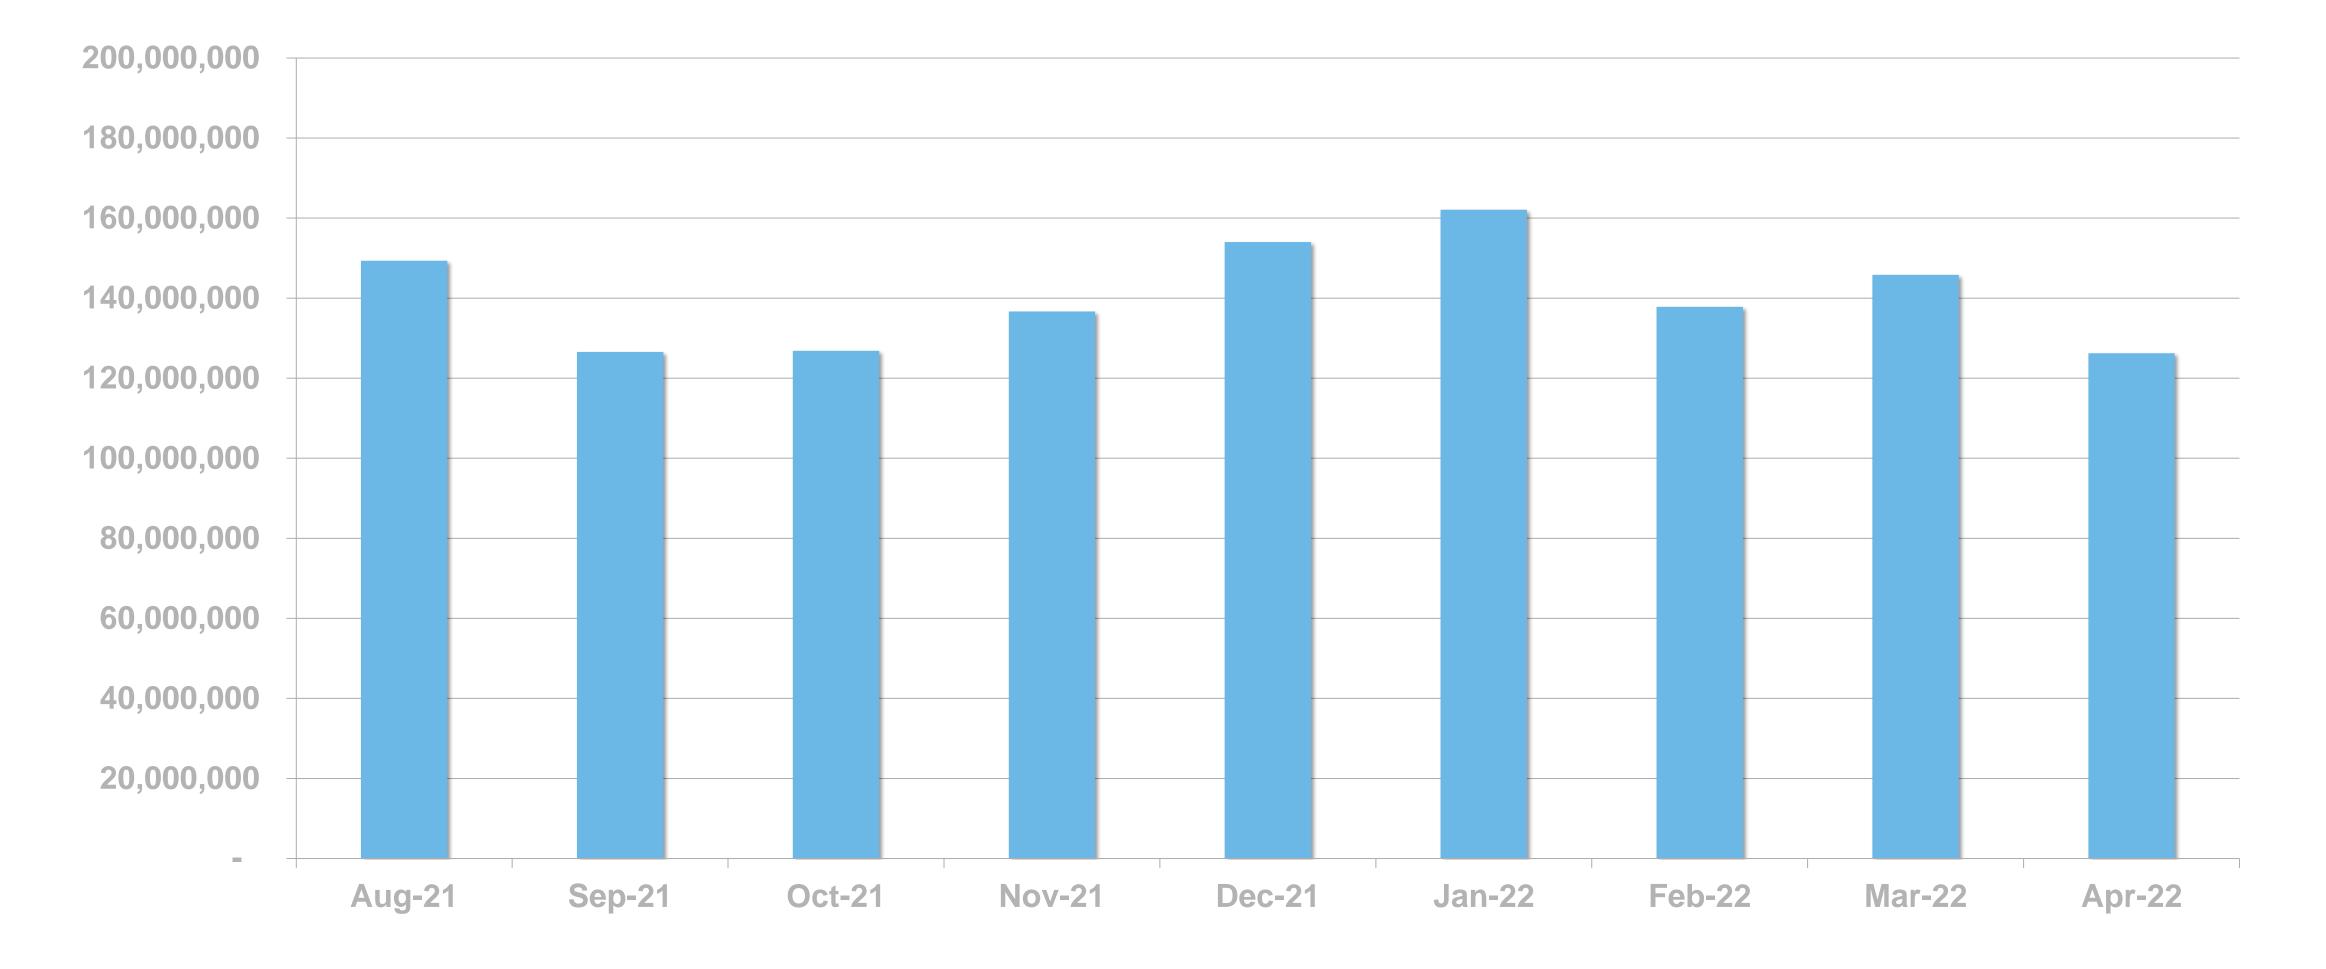

# **DIGITAL SERVICE USAGE**

52% of Irish adults use a digital service from RTÉ every week (2021)



Source: Ongoing Survey. Weekly+ reach for RTÉ.ie, RTÉ News Now Online, RTÉ Player, RTÉ Radio Player, Other RTÉ Apps)





# RTÉ News

#### RTÉ News is the Number 1 news and entertainment app in Ireland





# **RTÉ** Media Sales

Source: B&A Survey, Nov 2021 (Adults 18+ in Ireland)



News Apps Ever Use – November 2021 (Adults 18+)



# **RTÉ News App UNIQUE BROWSERS PER MONTH**





# **RTÉ News App PAGE VIEWS PER MONTH**





### PAGE VIEWS PER DEVICE









RTÉ.ie is the Number 1 multi-media website in Ireland, used by 41% of Irish adults

#### **News & Entertainment Websites Ever Use** November 2021 (Adults 18+)



# **RTÉ** Media Sales



#### Ireland's No. 1 Multi-Media Website

#### 8 mins **Average visit**

41%

34%

Source: B&A Survey, Nov 2021 (Adults 18+ in Ireland) \*Worldwide, Device-based metric

**10** million Monthly Unique **Browsers**\*



# 7

# **RTÉ.ie UNIQUE BROWSERS PER MONTH**





# **RTÉ.ie PAGE VIEWS PER MONTH**





# **RTÉ.ie PAGE VIEWS PER DEVICE**







**RTÉ Player is the Number 1** broadcaster video on demand service used by 47% of adults in Ireland







# **RTÉ PLAYER UNIQUE BROWSERS PER MONTH**





# **RTÉ PLAYER STREAMS PER MONTH**



# **RTÊ** Media Sales



**Exclud