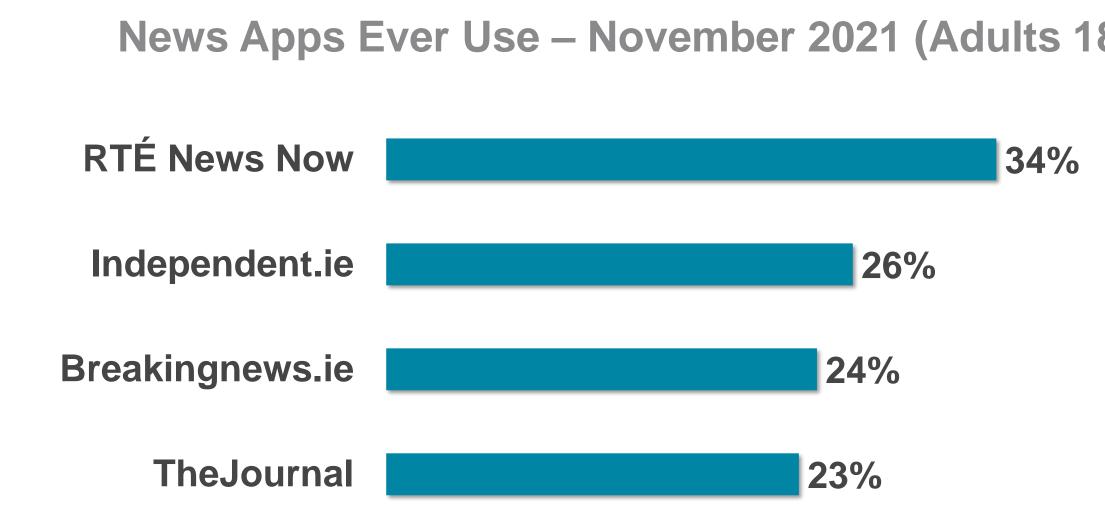

# **RTÉ** Media Sales

Source: B&A Survey, Nov 2021 (Adults 18+ in Ireland)

News Apps Ever Use – November 2021 (Adults 18+)