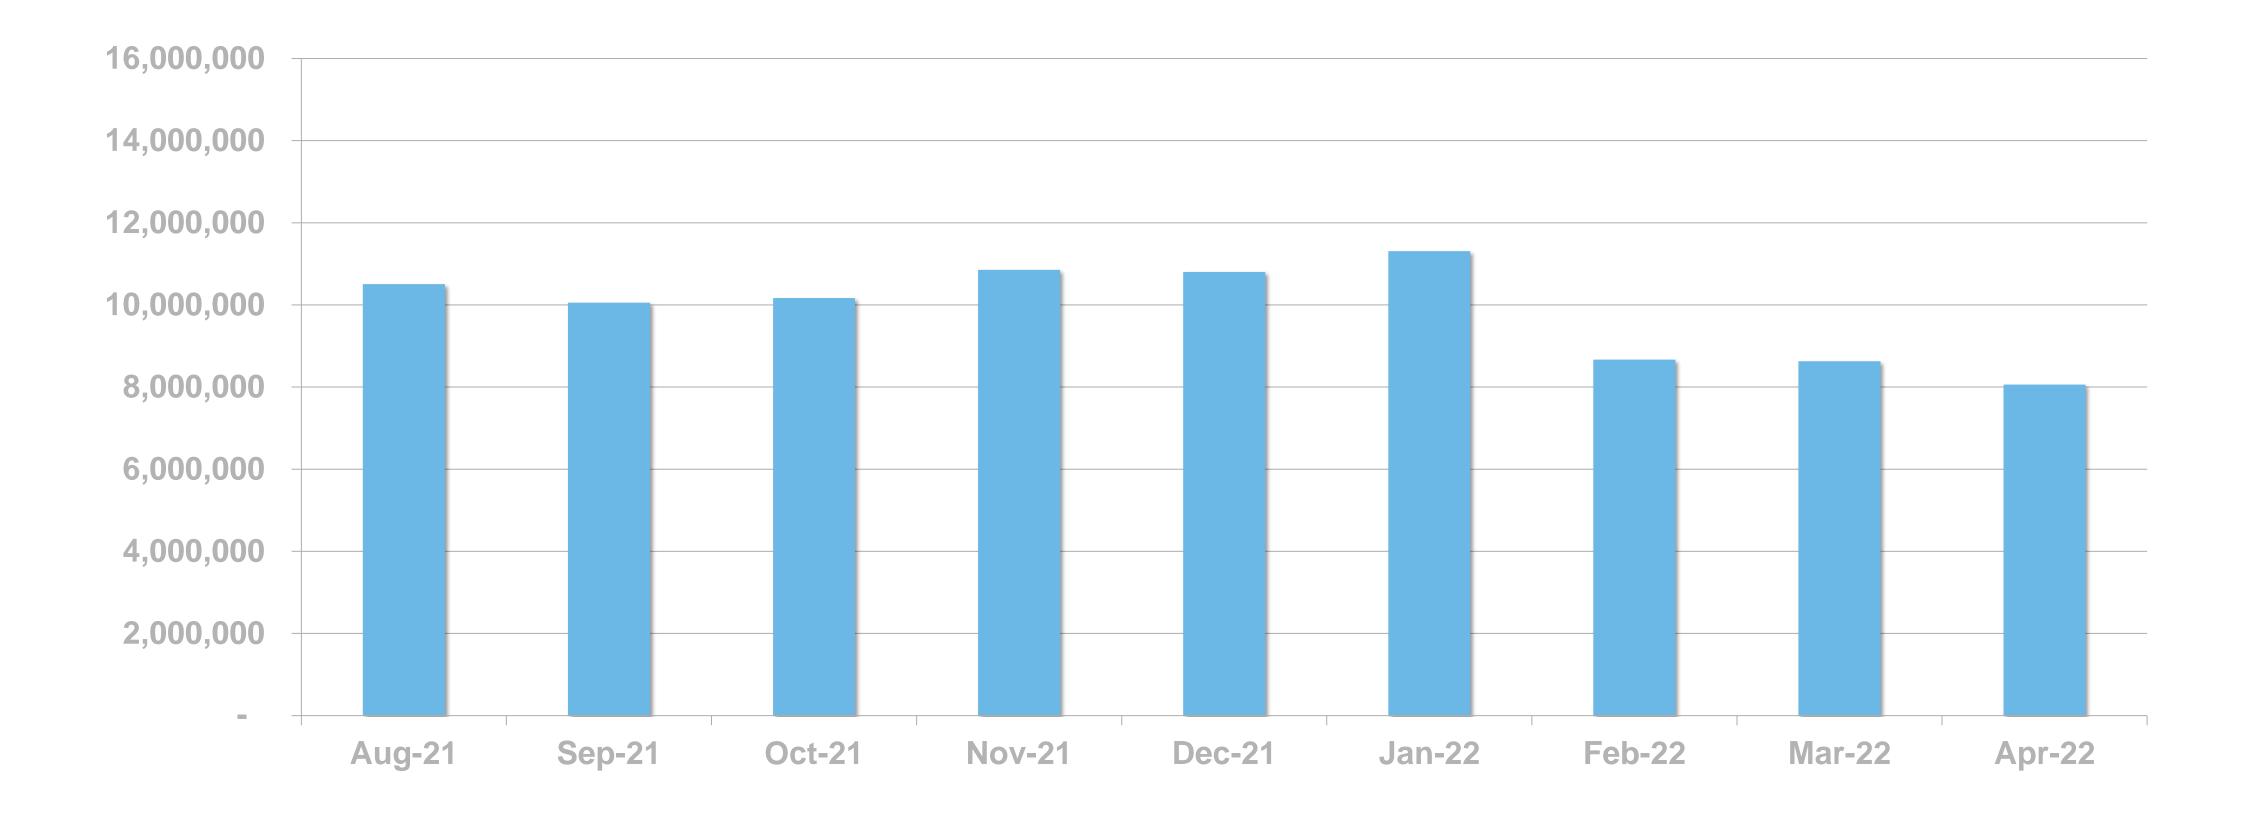

# RTÉ News

#### RTÉ News is the Number 1 news and entertainment app in Ireland





# **RTÉ** Media Sales

Source: B&A Survey, Nov 2021 (Adults 18+ in Ireland)



News Apps Ever Use – November 2021 (Adults 18+)



# **RTÉ News App UNIQUE BROWSERS PER MONTH**





# **RTÉ News App PAGE VIEWS PER MONTH**





### PAGE VIEWS PER DEVICE









RTÉ.ie is the Number 1 multi-media website in Ireland, used by 41% of Irish adults

#### **News & Entertainment Websites Ever Use** November 2021 (Adults 18+)



# **RTÉ** Media Sales



#### Ireland's No. 1 Multi-Media Website

#### 8 mins **Average visit**

41%

34%

Source: B&A Survey, Nov 2021 (Adults 18+ in Ireland) \*Worldwide, Device-based metric

**10** million Monthly Unique **Browsers**\*



# 7

# **RTÉ.ie UNIQUE BROWSERS PER MONTH**





# **RTÉ.ie PAGE VIEWS PER MONTH**





# **RTÉ.ie PAGE VIEWS PER DEVICE**







**RTÉ Player is the Number 1** broadcaster video on demand service used by 47% of adults in Ireland







# **RTÉ PLAYER UNIQUE BROWSERS PER MONTH**





# **RTÉ PLAYER STREAMS PER MONTH**



# **RTÊ** Media Sales



**Excludes Virgin Media and Sky platforms** 



### **Top Programmes**

|    | Programme                      |
|----|--------------------------------|
| 1  | Home & Away                    |
| 2  | EastEnders                     |
| 3  | Fair City                      |
| 4  | Great House Revival            |
| 5  | Neighbours                     |
| 6  | Line of Duty                   |
| 7  | RTÉ News: Nine O'Clock         |
| 8  | RTÉ News: Six One              |
| 9  | The Late Late Show