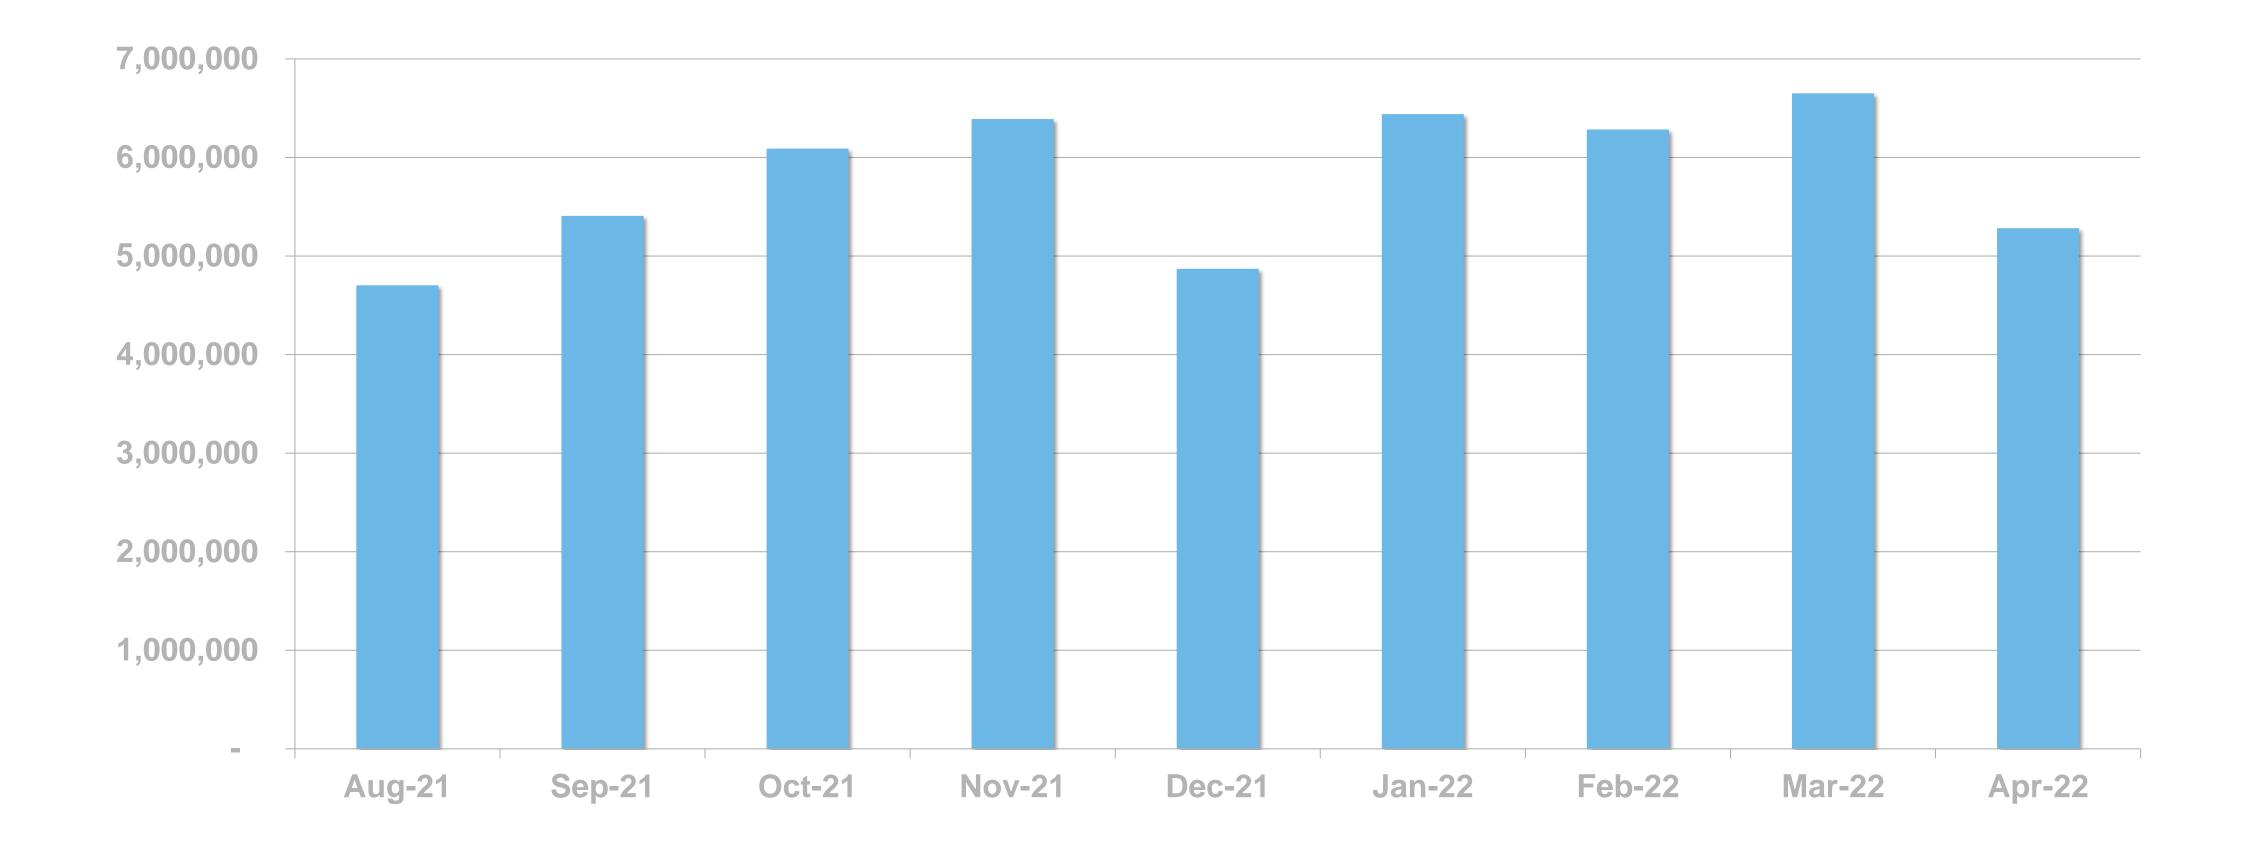

É News App PAGE VIEWS PER MONTH**





### PAGE VIEWS PER DEVICE









RTÉ.ie is the Number 1 multi-media website in Ireland, used by 41% of Irish adults

#### **News & Entertainment Websites Ever Use** November 2021 (Adults 18+)



# **RTÉ** Media Sales



#### Ireland's No. 1 Multi-Media Website

#### 8 mins **Average visit**

41%

34%

Source: B&A Survey, Nov 2021 (Adults 18+ in Ireland) \*Worldwide, Device-based metric

**10** million Monthly Unique **Browsers**\*



# 7

# **RTÉ.ie UNIQUE BROWSERS PER MONTH**





# **RTÉ.ie PAGE VIEWS PER MONTH**





# **RTÉ.ie PAGE VIEWS PER DEVICE**







**RTÉ Player is the Number 1** broadcaster video on demand service used by 47% of adults in Ireland







# **RTÉ PLAYER UNIQUE BROWSERS PER MONTH**





# **RTÉ PLAYER STREAMS PER MONTH**



# **RTÊ** Media Sales



**Excludes Virgin Media and Sky platforms** 



### **Top Programmes**

|    | Programme                      |
|----|--------------------------------|
| 1  | Home & Away                    |
| 2  | EastEnders                     |
| 3  | Fair City                      |
| 4  | Great House Revival            |
| 5  | Neighbours                     |
| 6  | Line of Duty                   |
| 7  | RTÉ News: Nine O'Clock         |
| 8  | RTÉ News: Six One              |
| 9  | The Late Late Show             |
| 10 | Killing Eve                    |
| 11 | DIY SOS: The Big Build Ireland |
| 12 | Love/Hate                      |
| 13 | Frasier                        |
| 14 | The Sunday Game Live           |
| 15 | UEFA Champions League Live     |

# **RTÉ** Media Sale