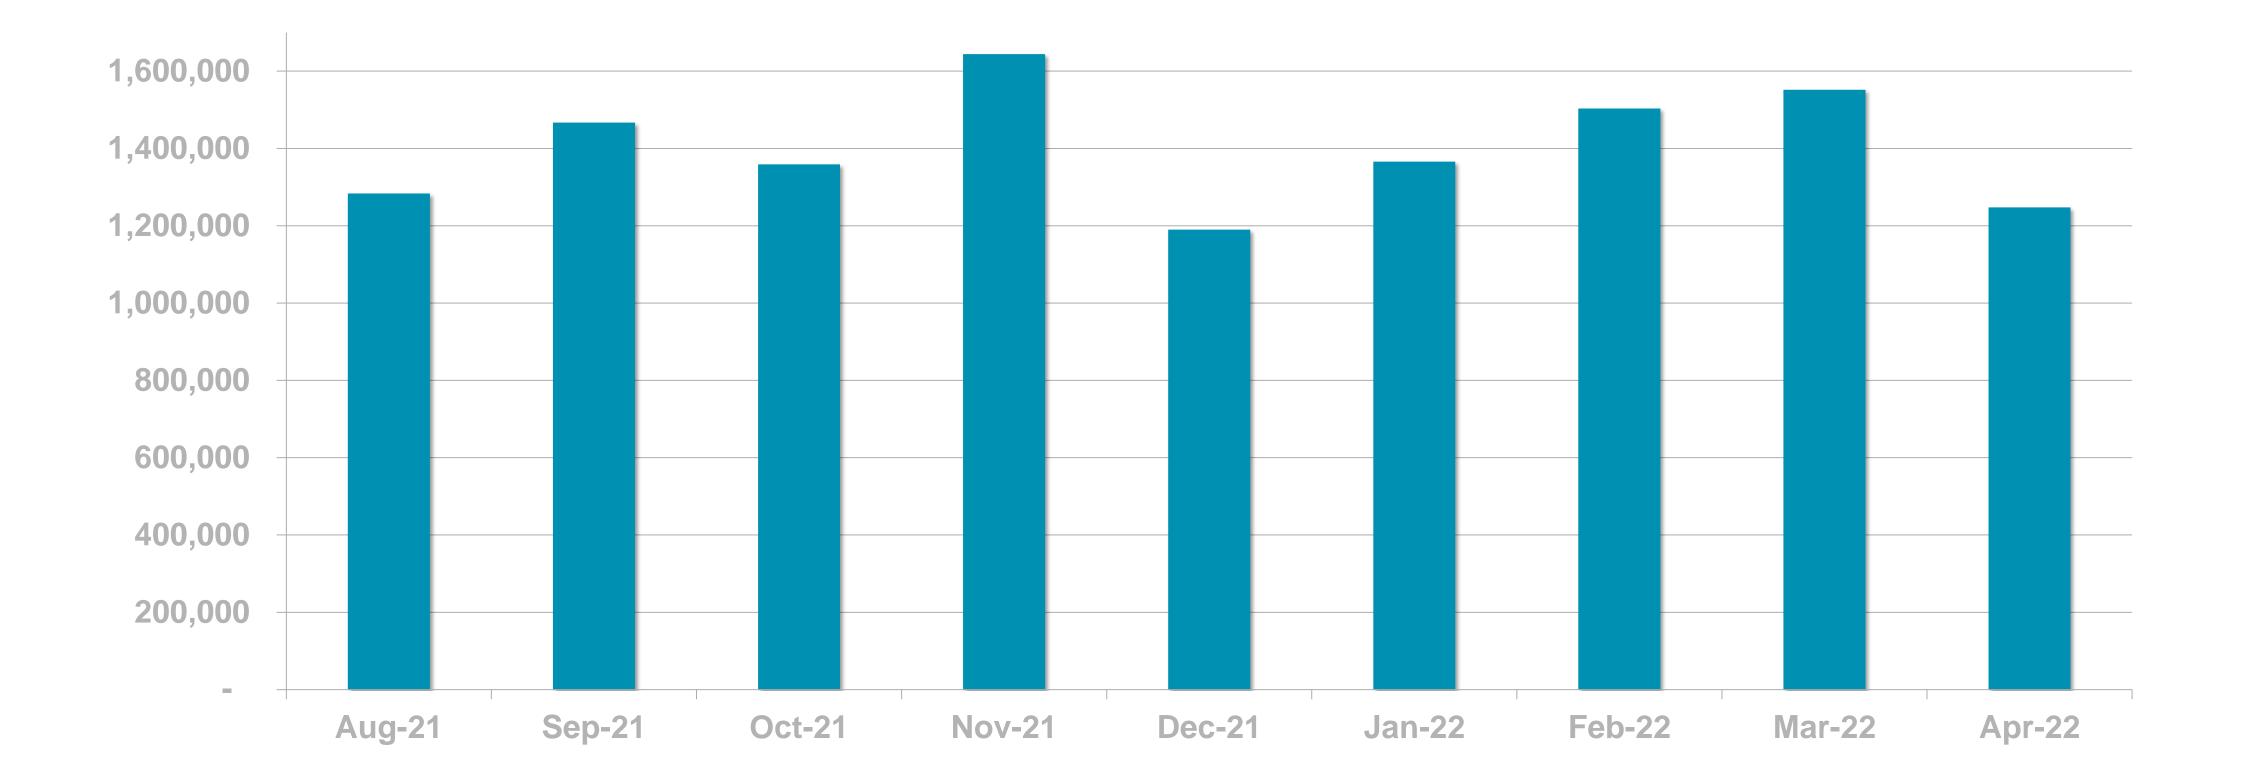

UNIQUE BROWSERS PER MONTH**





# **RTÉ News App PAGE VIEWS PER MONTH**





### PAGE VIEWS PER DEVICE









RTÉ.ie is the Number 1 multi-media website in Ireland, used by 41% of Irish adults

#### **News & Entertainment Websites Ever Use** November 2021 (Adults 18+)



# **RTÉ** Media Sales



#### Ireland's No. 1 Multi-Media Website

#### 8 mins **Average visit**

41%

34%

Source: B&A Survey, Nov 2021 (Adults 18+ in Ireland) \*Worldwide, Device-based metric

**10** million Monthly Unique **Browsers**\*



# 7

# **RTÉ.ie UNIQUE BROWSERS PER MONTH**





# **RTÉ.ie PAGE VIEWS PER MONTH**





# **RTÉ.ie PAGE VIEWS PER DEVICE**







**RTÉ Player is the Number 1** broadcaster video on demand service used by 47% of adults in Ireland







# **RTÉ PLAYER UNIQUE BROWSERS PER MONTH**





# **RTÉ PLAYER STREAMS PER MONTH**



# **RTÊ** Media Sales



**Excludes Virgin Media and Sky platforms** 



### **Top Programmes**

|    | Programme                      |
|----|--------------------------------|
| 1  | Home & Away                    |
| 2  | EastEnders                     |
| 3  | Fair City                      |
| 4  | Great House Revival            |
| 5  | Neighbours                     |
| 6  | Line of Duty                   |
| 7  | RTÉ News: Nine O'Clock         |
| 8  | RTÉ News: Six One              |
| 9  | The Late Late Show             |
| 10 | Killing Eve                    |
| 11 | DIY SOS: The Big Build Ireland |
| 12 | Love/Hate                      |
| 13 | Frasier                        |
| 14 | The Sunday Game Live           |
| 15 | UEFA Champions