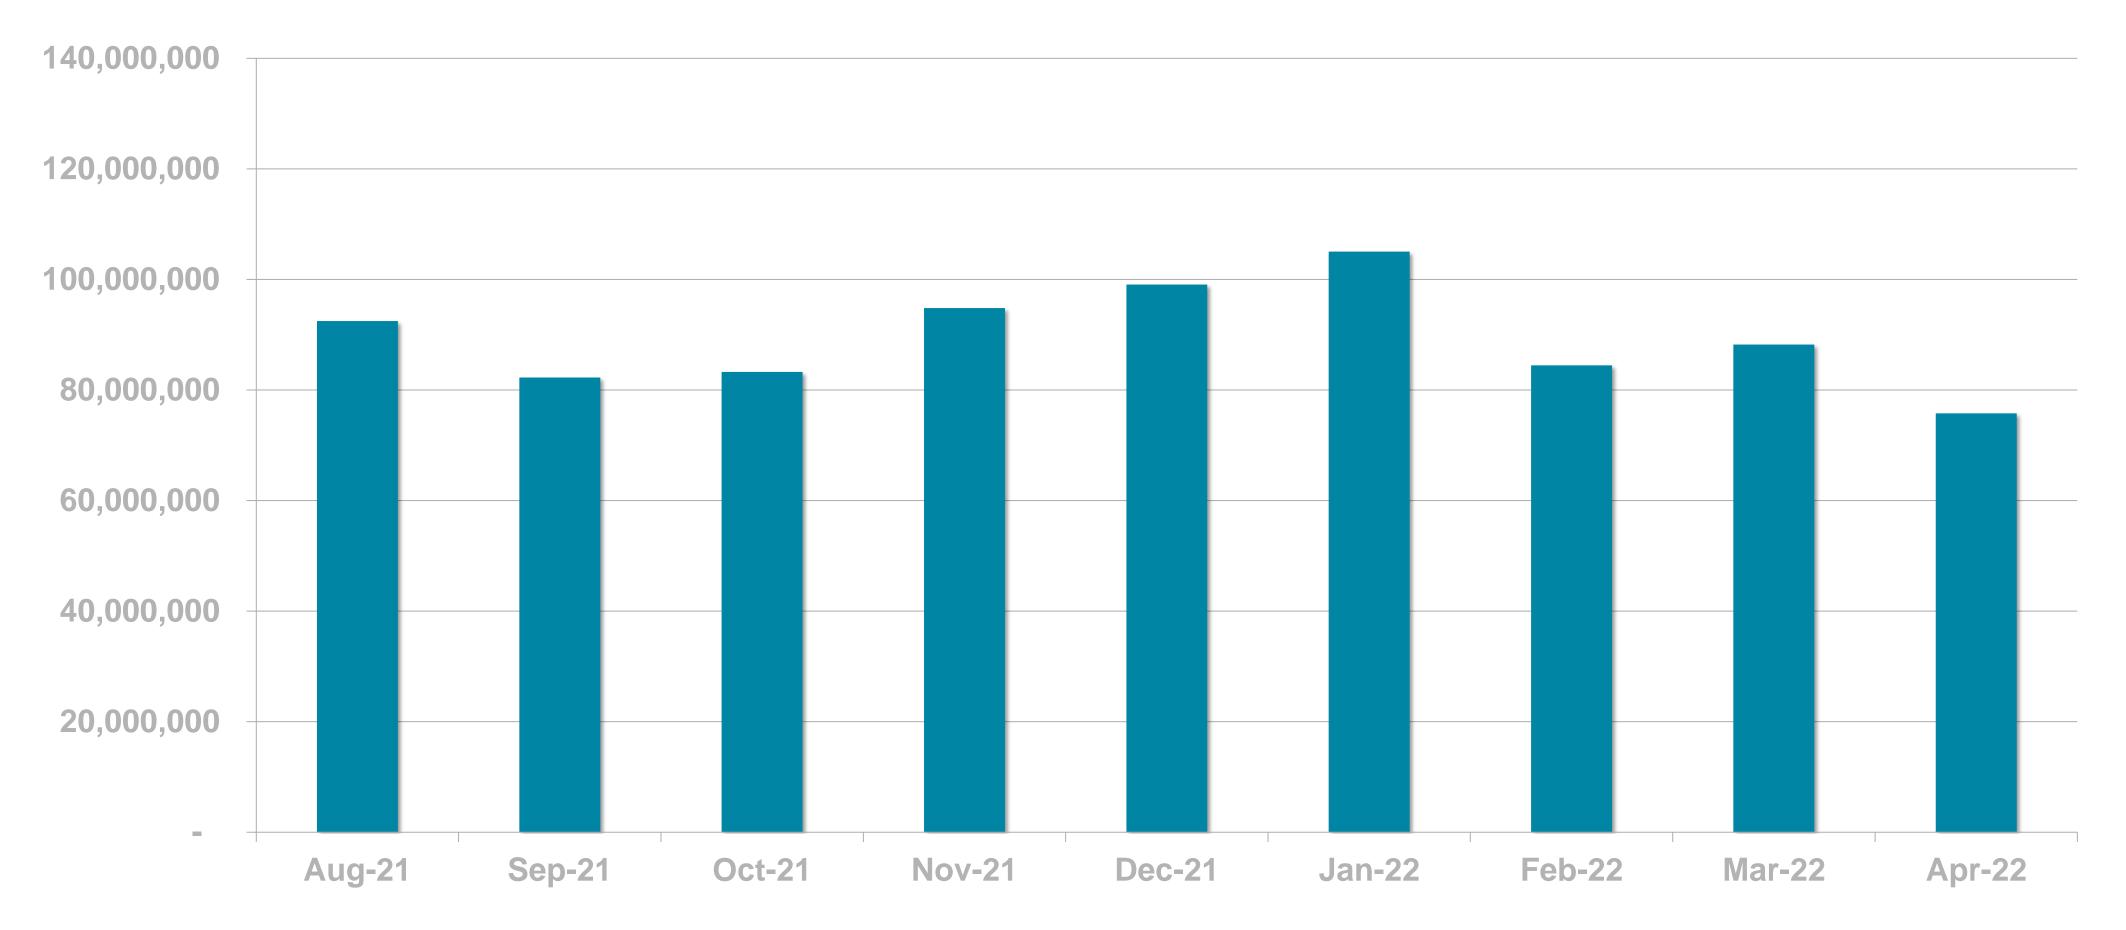

umber 1 news and entertainment app in Ireland





# **RTÉ** Media Sales

Source: B&A Survey, Nov 2021 (Adults 18+ in Ireland)



News Apps Ever Use – November 2021 (Adults 18+)



# **RTÉ News App UNIQUE BROWSERS PER MONTH**





# **RTÉ News App PAGE VIEWS PER MONTH**





### PAGE VIEWS PER DEVICE









RTÉ.ie is the Number 1 multi-media website in Ireland, used by 41% of Irish adults

#### **News & Entertainment Websites Ever Use** November 2021 (Adults 18+)



# **RTÉ** Media Sales



#### Ireland's No. 1 Multi-Media Website

#### 8 mins **Average visit**

41%

34%

Source: B&A Survey, Nov 2021 (Adults 18+ in Ireland) \*Worldwide, Device-based metric

**10** million Monthly Unique **Browsers**\*



# 7

# **RTÉ.ie UNIQUE BROWSERS PER MONTH**





# **RTÉ.ie PAGE VIEWS PER MONTH**





# **RTÉ.ie PAGE VIEWS PER DEVICE**







**RTÉ Player is the Number 1** broadcaster video on demand service used by 47% of adults in Ireland







# **RTÉ PLAYER UNIQUE BROWSERS PER MONTH**





# **RTÉ PLAYER STREAMS PER MONTH**



# **RTÊ** Media Sales



**Excludes Virgin Media and Sky platforms** 



### **Top Programmes**

|    | Programme                      |
|----|--------------------------------|
| 1  | Home & Away                    |
| 2  | EastEnders                     |
| 3  | Fair City                      |
| 4  | Great House Revival            |
| 5  | Neighbours                     |
| 6  | Line of Duty                   |
| 7  | RTÉ News: Nine O'Clock         |
| 8  | RTÉ News: Six One              |
| 9  | The Late Late Show             |
| 10 | Killing Eve