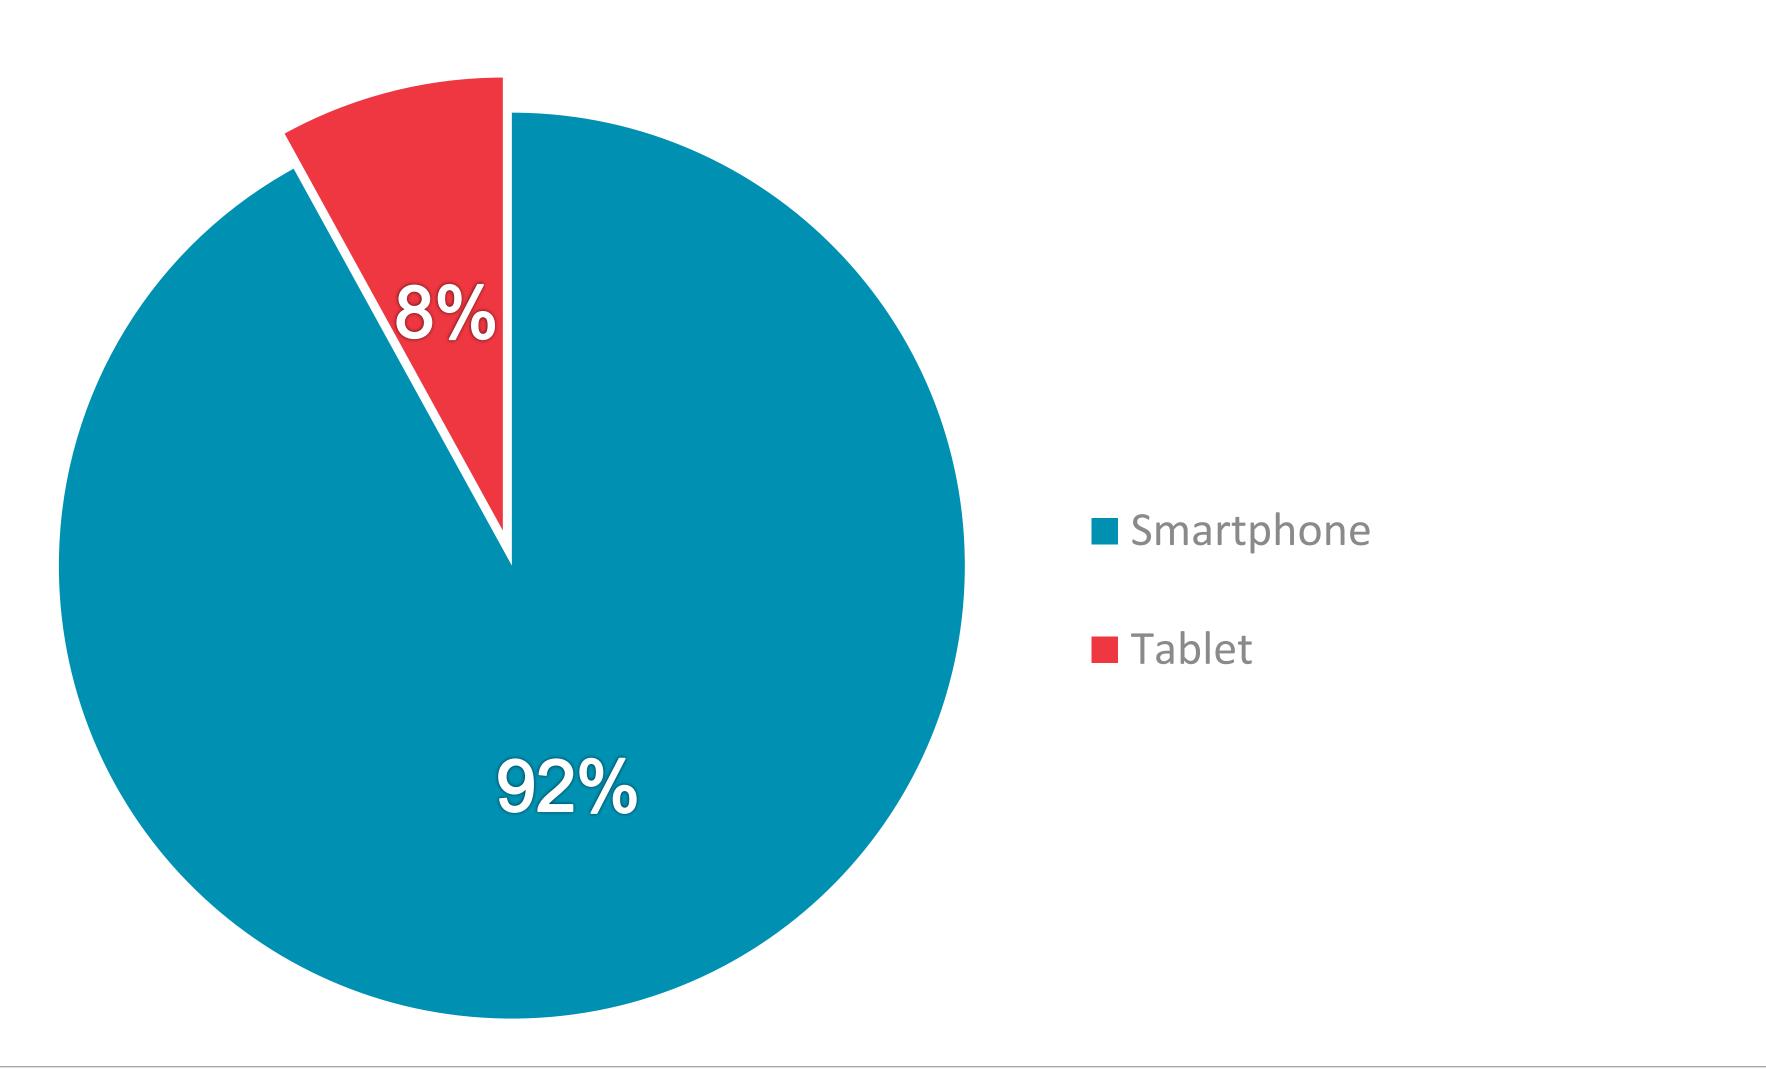

### PAGE VIEWS PER DEVICE

RTÉ.ie is the Number 1 multi-media website in Ireland, used by 41% of Irish adults