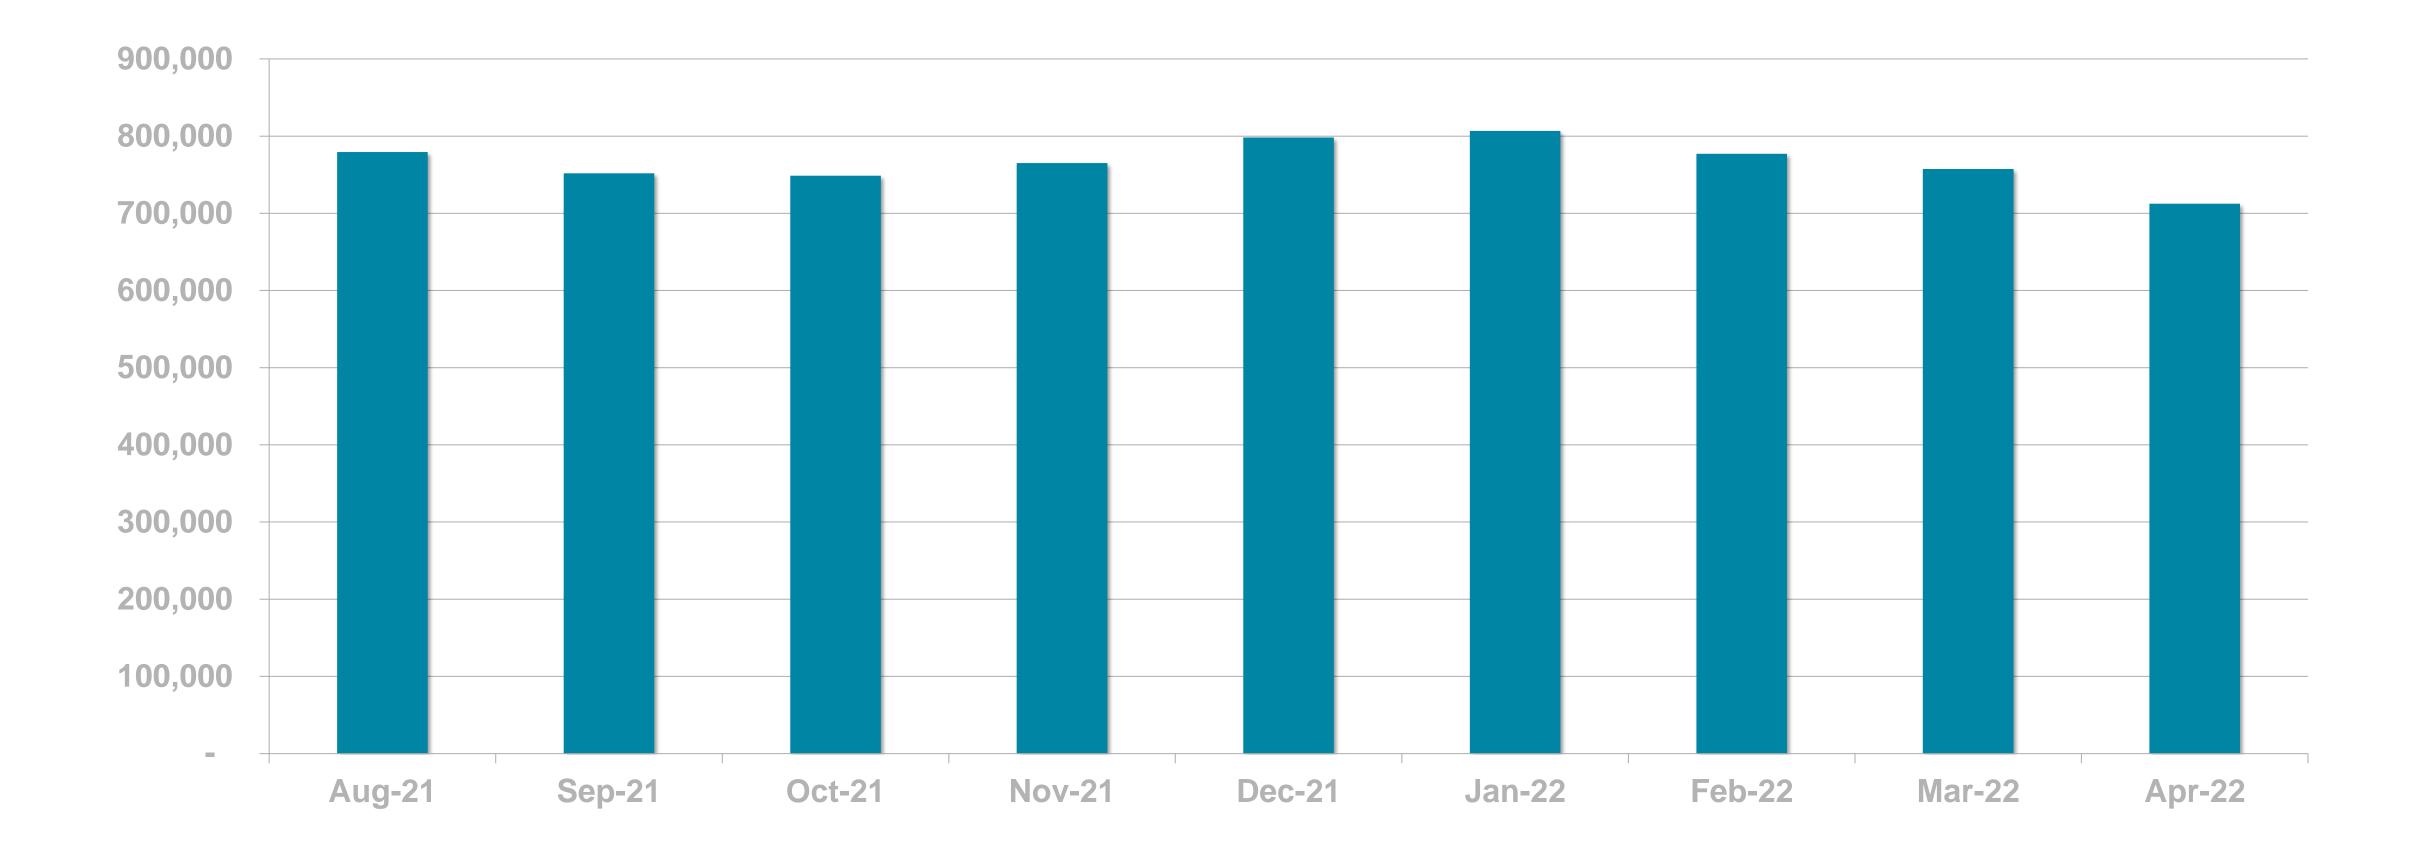

# **DIGITAL SERVICE USAGE**

52% of Irish adults use a digital service from RTÉ every week (2021)



Source: Ongoing Survey. Weekly+ reach for RTÉ.ie, RTÉ News Now Online, RTÉ Player, RTÉ Radio Player, Other RTÉ Apps)





# RTÉ News

#### RTÉ News is the Number 1 news and entertainment app in Ireland





# **RTÉ** Media Sales

Source: B&A Survey, Nov 2021 (Adults 18+ in Ireland)



News Apps Ever Use – November 2021 (Adults 18+)



# **RTÉ News App UNIQUE BROWSERS PER MONTH**





# **RTÉ News App PAGE VIEWS PER MONTH**





### PAGE VIEWS PER DEVICE









RTÉ.ie is the Number 1 multi-media website in Ireland, used by 41% of Irish adults

#### **News & Entertainment Websites Ever Use** November 2021 (Adults 18+)



# **RTÉ** Media Sales



#### Ireland's No. 1 Multi-Media Website

#### 8 mins **Average visit**

41%

34%

Source: B&A Survey, Nov 2021 (Adults 18+ in Ireland) \*Worldwide, Device-based metric

**10** million Monthly Unique **Browsers**\*



# 7

# **RTÉ.ie UNIQUE BROWSERS PER MONTH**





# **RTÉ.ie PAGE VIEWS PER MONTH**





# **RTÉ.ie PAGE VIEWS PER DEVICE**







**RTÉ Player is the Number 1** broadcaster video on demand service used by 47% of adults in Ireland







# **RTÉ PLAYER UNIQUE BROWSERS PER MONTH**





# **RTÉ PLAYER STREAMS PER