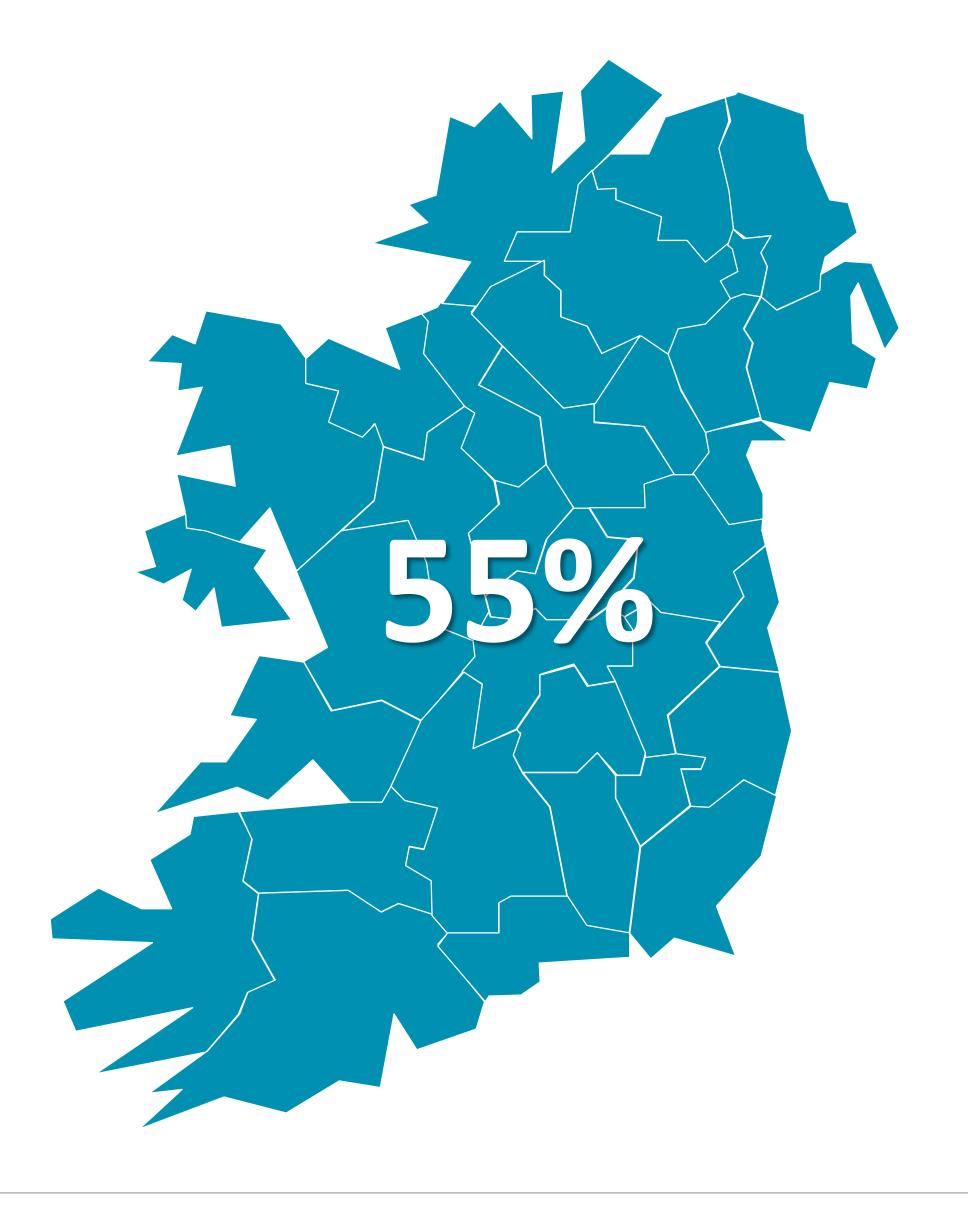

#### DIGITAL SERVICE USAGE

55% of Irish adults use a digital service from RTÉ every week