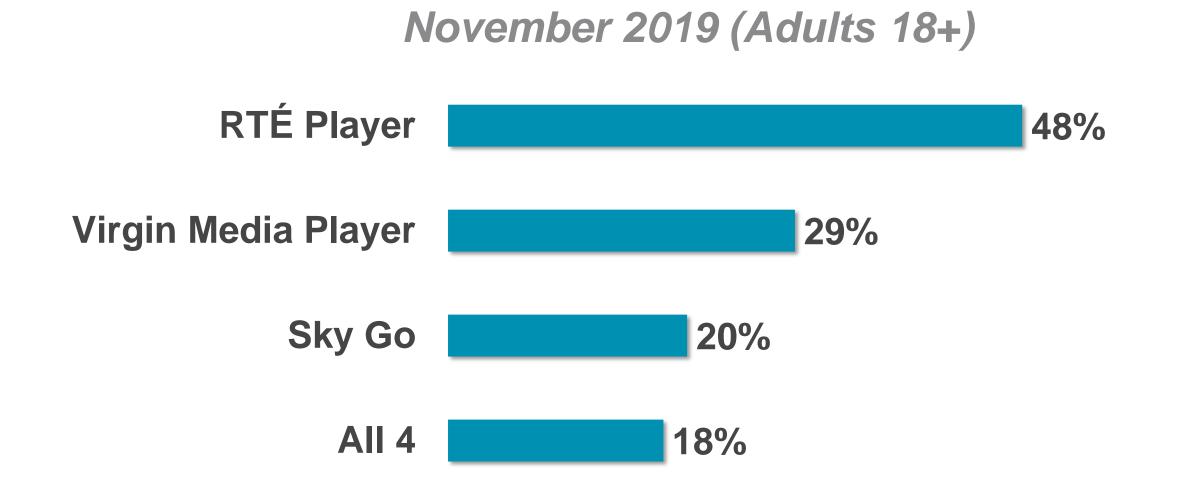

## RTÉ.ie PAGE VIEWS PER DEVICE

RTÉ Player is the Number 1
broadcaster video on demand service
in Ireland used by 48% of adults in
Ireland

Ireland's
No. 1
BVOD service

**BVOD Services Ever Used** 