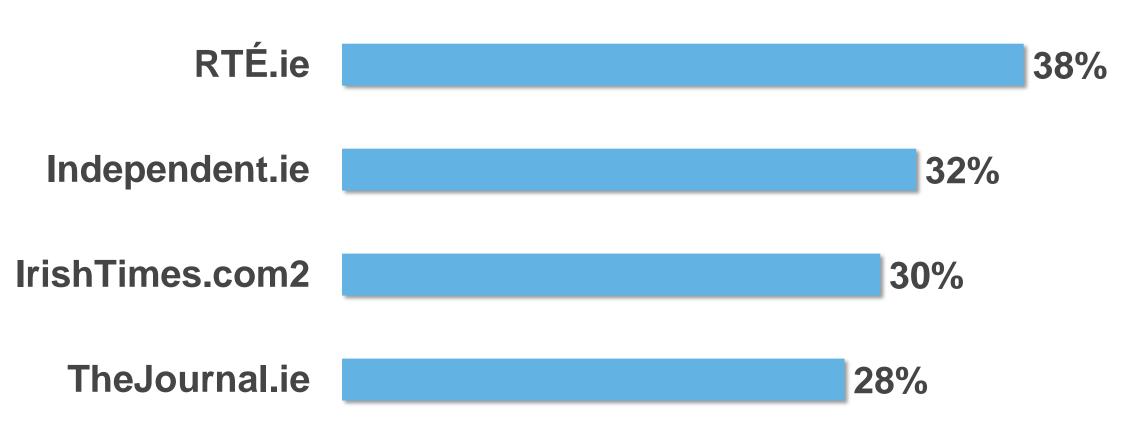

#### PAGE VIEWS PER APP VERSION

RTÉ.ie is the Number 1 multi-media website in Ireland, used by 38% of Irish adults

Source: B&A Survey, Nov 2019 (968 Irish Adults 18+) \*Worldwide, Device-based metric