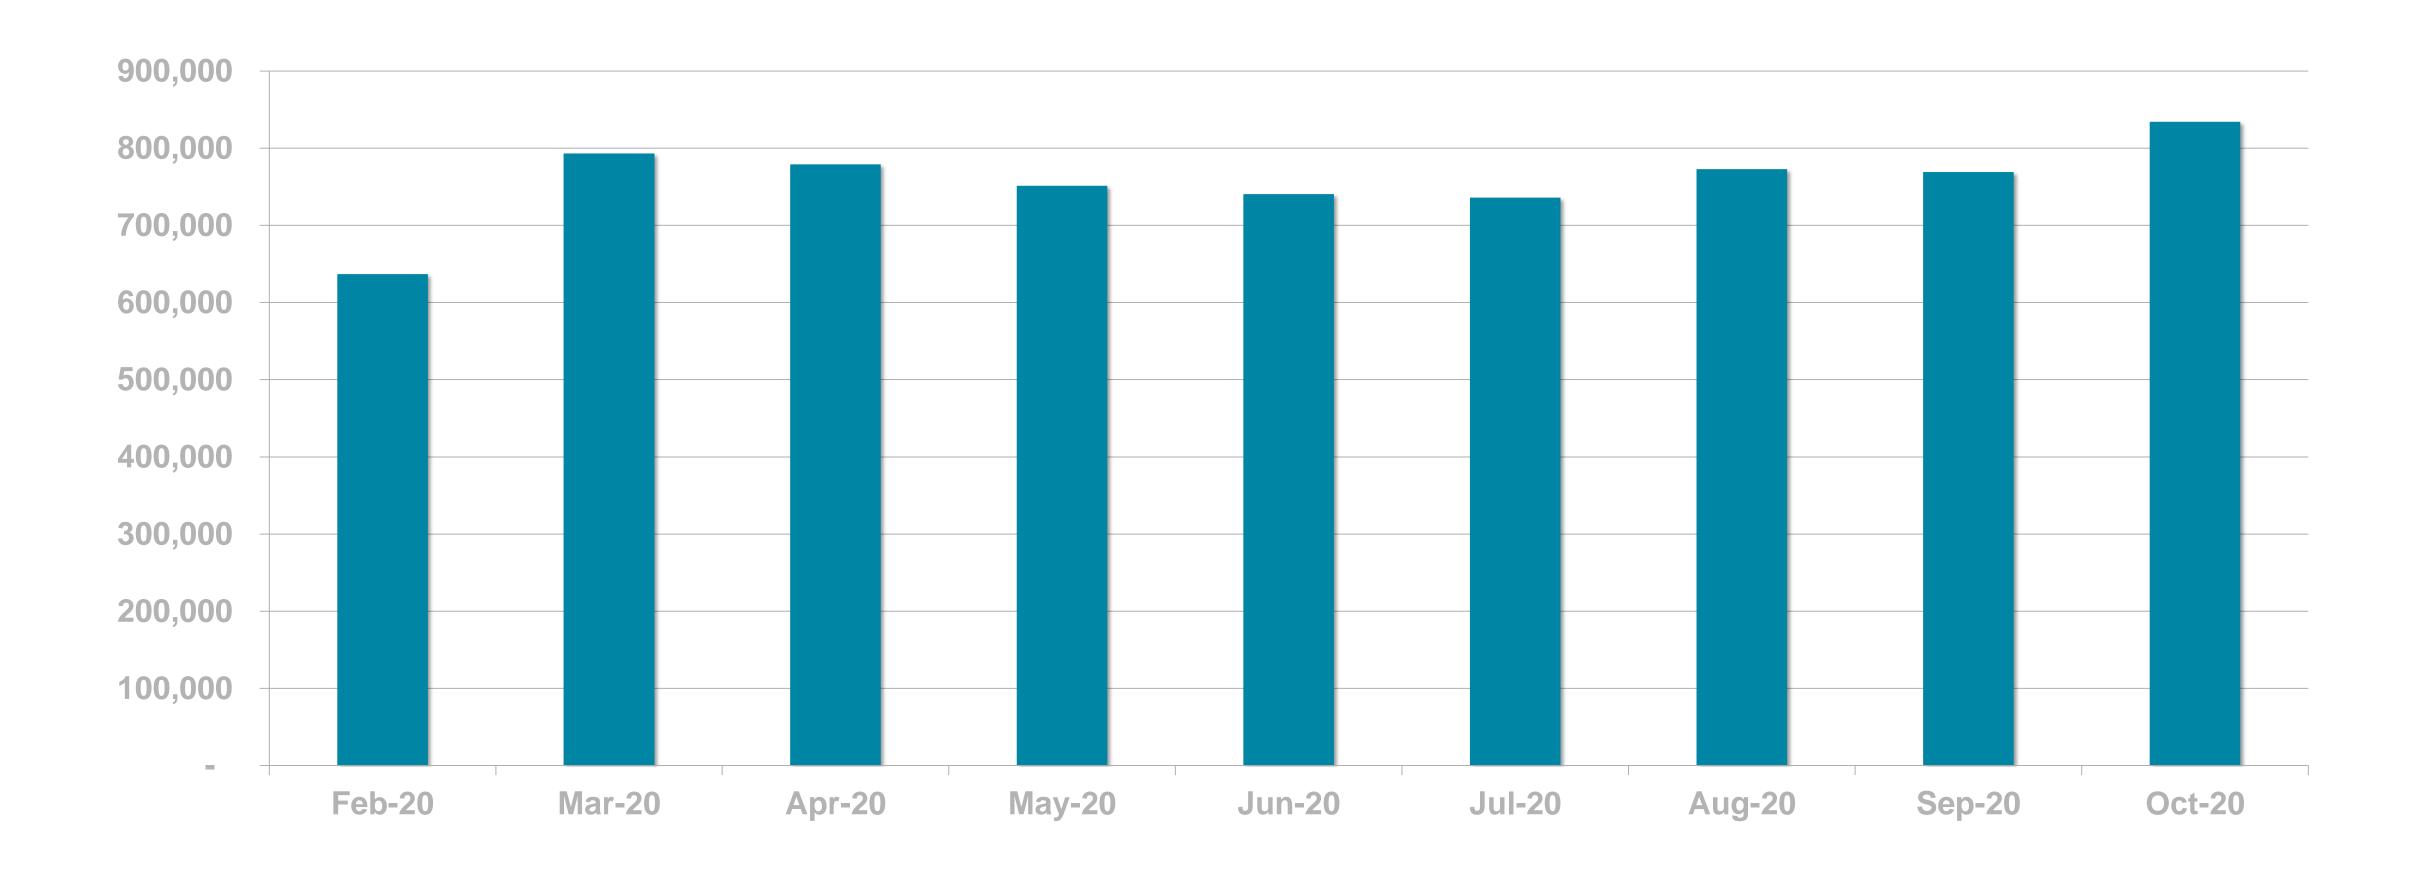

#### DIGITAL SERVICE USAGE

55% of Irish adults use a digital service from RTÉ every week



# RTÉ News

RTÉ News is the Number 1 news and entertainment app in Ireland





News Apps Ever Used – November 2019 (Adults 18+)





# RTÉ News Now UNIQUE BROWSERS PER MONTH





## RTÉ News Now PAGE VIEWS PER MONTH





#### PAGE VIEWS PER APP VERSION







RTÉ.ie is the Number 1 multi-media website in Ireland, used by 38% of Irish adults











Source: B&A Survey, Nov 2019 (968 Irish Adults 18+) \*Worldwide, Device-based metric

# RTÉ.ie UNIQUE BROWSERS PER MONTH





## RTÉ.ie PAGE VIEWS PER MONTH



## RTÉ.ie PAGE VIEWS PER DEVICE





RTÉ Player is the Number 1
broadcaster video on demand service
in Ireland used by 48% of adults in
Ireland



Ireland's
No. 1
BVOD service





**BVOD Services Ever Used** 



## RTÉ PLAYER STREAMS PER MONTH





#### **Top Programmes**

|    | Programme                 | Streams |  |  |  |
|----|---------------------------|---------|--|--|--|
| 1  | RTÉ News: Nine O'Clock    | 517,000 |  |  |  |
| 2  | Home and Away