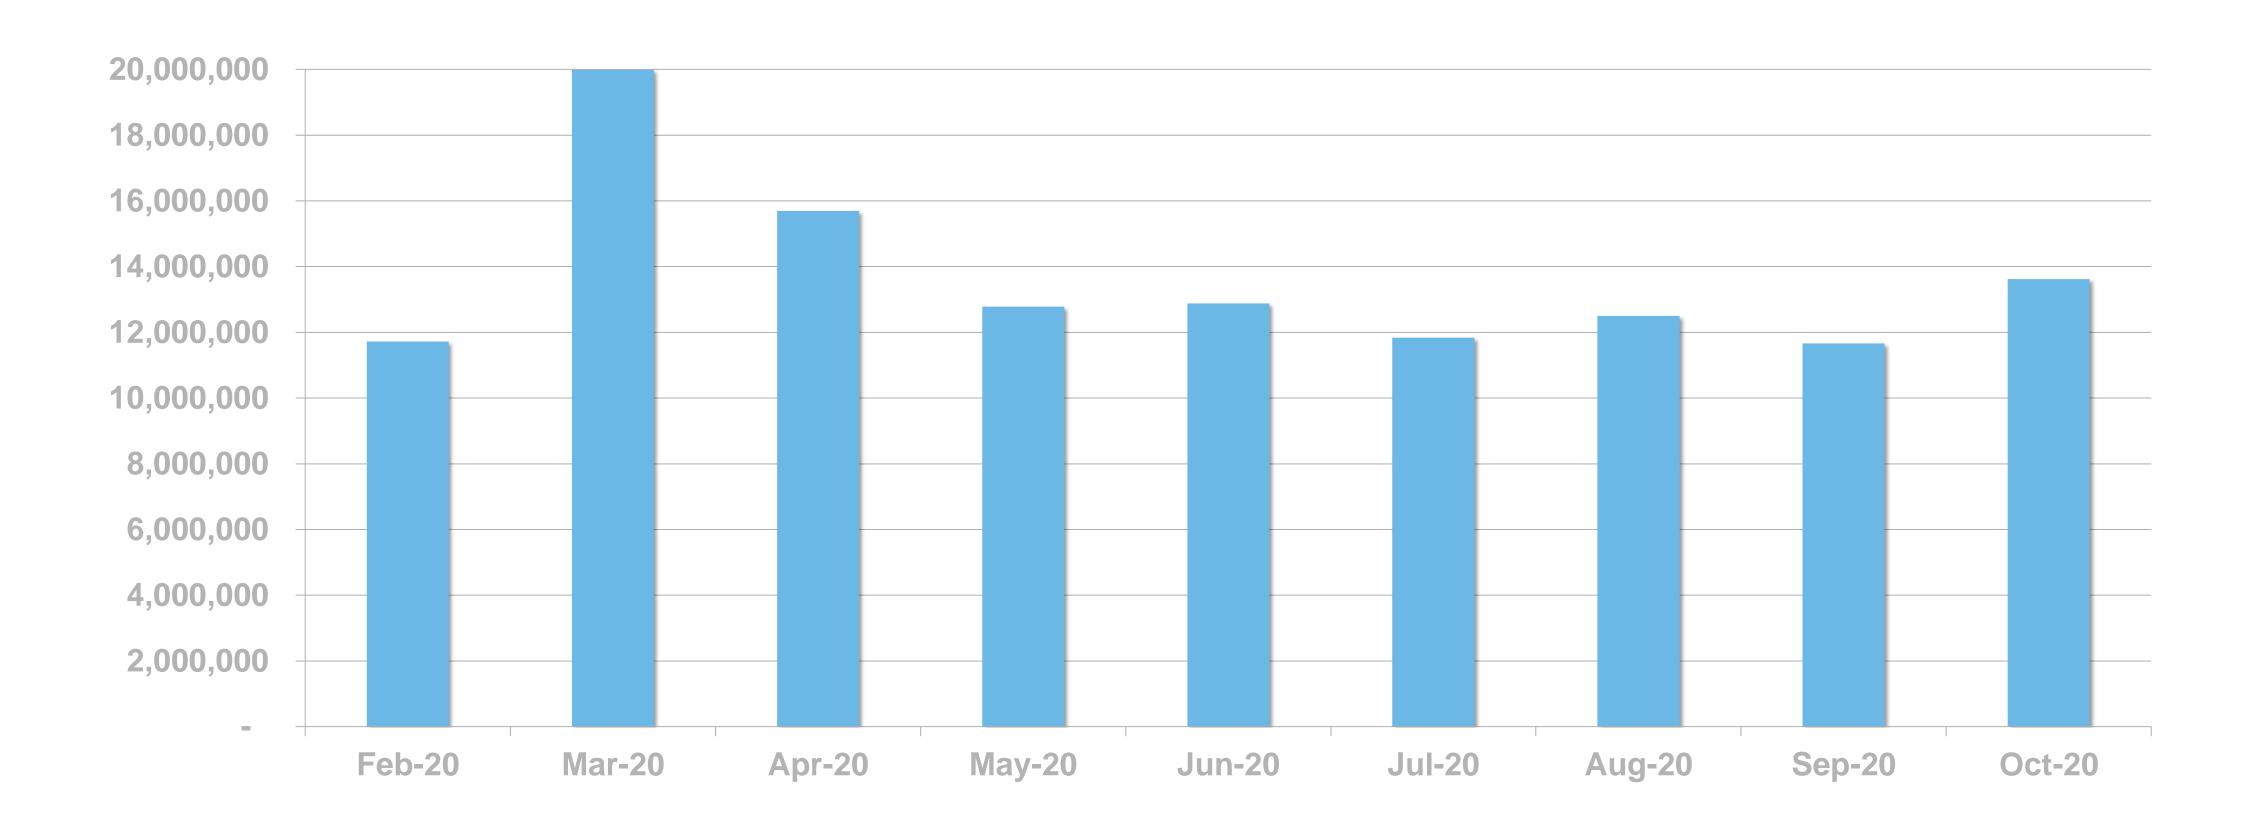

#### DIGITAL SERVICE USAGE

55% of Irish adults use a digital service from RTÉ every week



# RTÉ News

RTÉ News is the Number 1 news and entertainment app in Ireland





News Apps Ever Used – November 2019 (Adults 18+)





# RTÉ News Now UNIQUE BROWSERS PER MONTH





## RTÉ News Now PAGE VIEWS PER MONTH





#### PAGE VIEWS PER APP VERSION







RTÉ.ie is the Number 1 multi-media website in Ireland, used by 38% of Irish adults











Source: B&A Survey, Nov 2019 (968 Irish Adults 18+) \*Worldwide, Device-based metric

# RTÉ.ie UNIQUE BROWSERS PER MONTH





## RTÉ.ie PAGE VIEWS PER MONTH



## RTÉ.ie PAGE VIEWS PER DEVICE





RTÉ Player is the Number 1
broadcaster video on demand service
in Ireland used by 48% of adults in
Ireland



Ireland's
No. 1
BVOD service





**BVOD Services Ever Used** 



## RTÉ PLAYER STREAMS PER MONTH





#### **Top Programmes**

|    | Programme                 | Streams |  |  |  |
|----|---------------------------|---------|--|--|--|
| 1  | RTÉ News: Nine O'Clock    | 517,000 |  |  |  |
| 2  | Home and Away             | 441,000 |  |  |  |
| 3  | RTÉ News: Six One 426,000 |         |  |  |  |
| 4  | EastEnders                | 331,000 |  |  |  |
| 5  | Love/ Hate                | 230,000 |  |  |  |
| 6  | The Late Show             | 228,000 |  |  |  |
| 7  | Fair City                 | 208,000 |  |  |  |
|