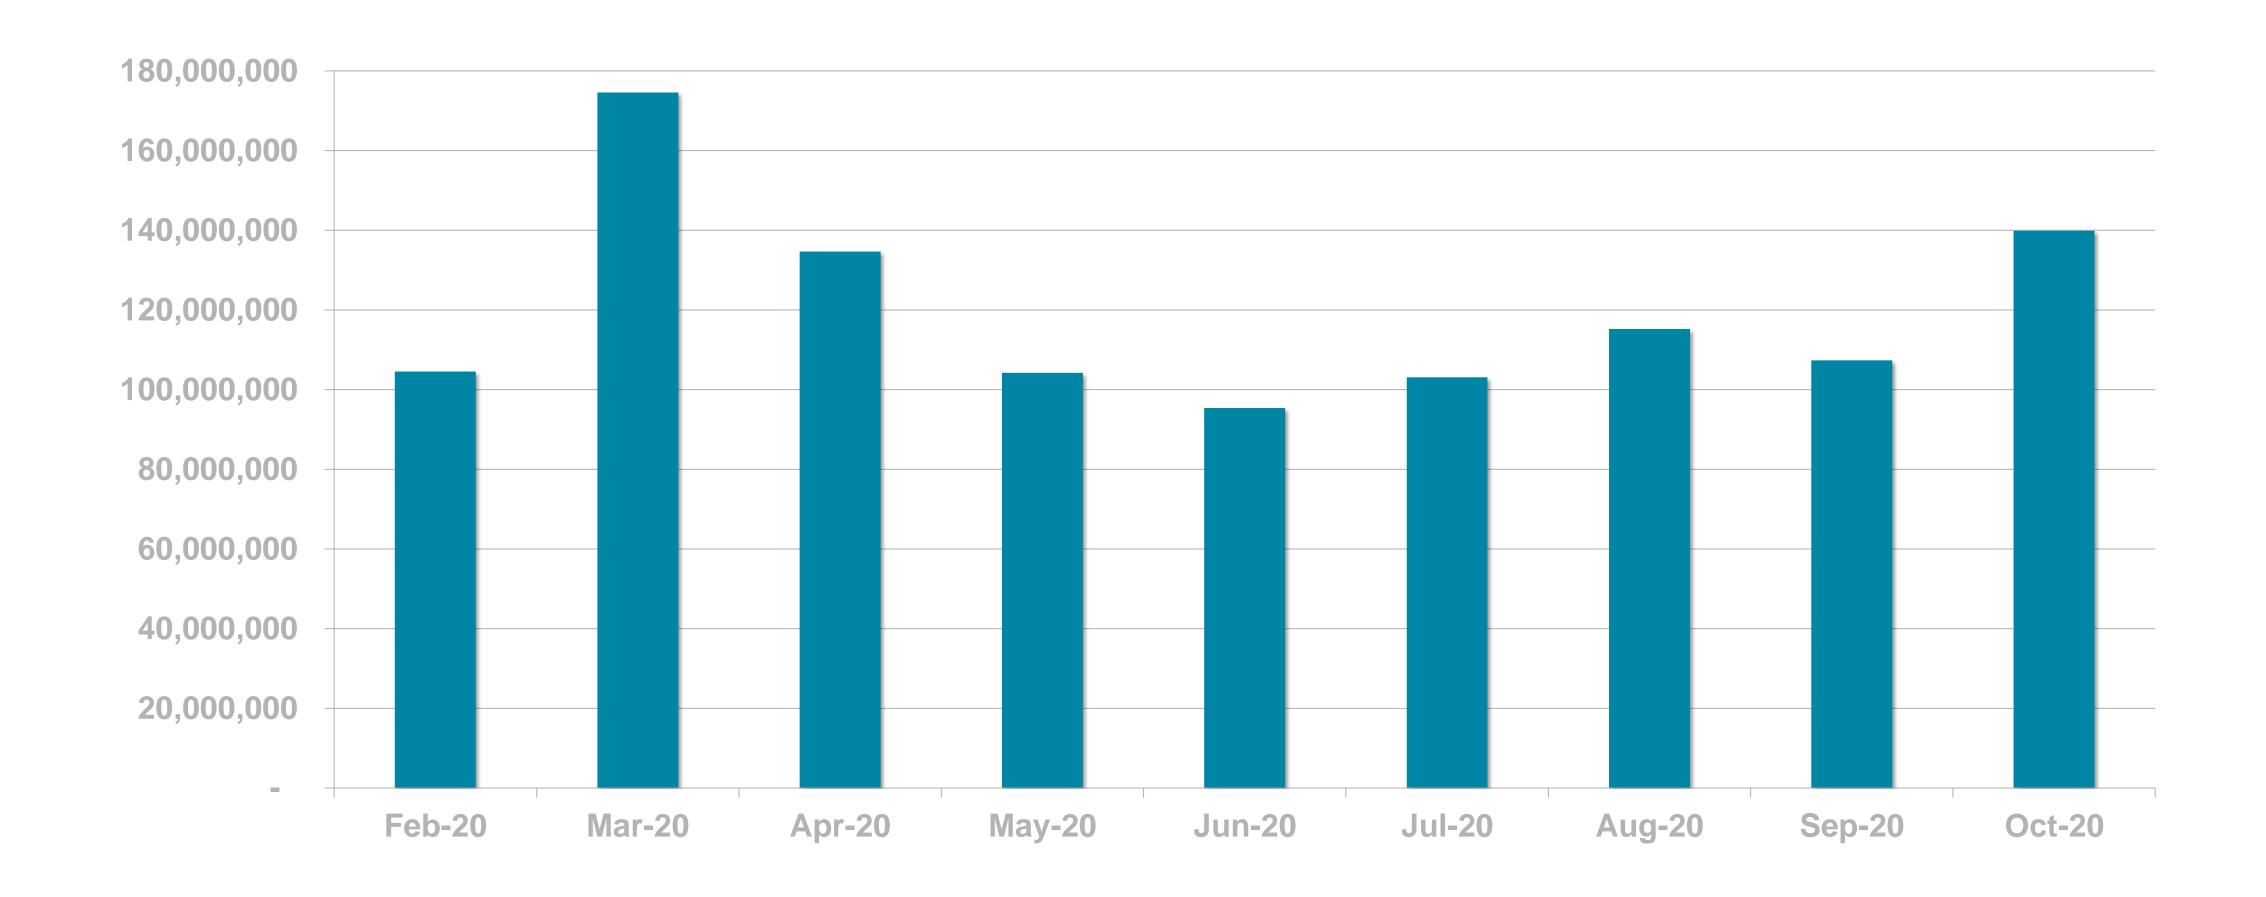

#### DIGITAL SERVICE USAGE

55% of Irish adults use a digital service from RTÉ every week



# RTÉ News

RTÉ News is the Number 1 news and entertainment app in Ireland





News Apps Ever Used – November 2019 (Adults 18+)





# RTÉ News Now UNIQUE BROWSERS PER MONTH





## RTÉ News Now PAGE VIEWS PER MONTH





#### PAGE VIEWS PER APP VERSION







RTÉ.ie is the Number 1 multi-media website in Ireland, used by 38% of Irish adults











Source: B&A Survey, Nov 2019 (968 Irish Adults 18+) \*Worldwide, Device-based metric

# RTÉ.ie UNIQUE BROWSERS PER MONTH





## RTÉ.ie PAGE VIEWS PER MONTH



## RTÉ.ie PAGE VIEWS PER DEVICE





RTÉ Player is the Number 1
broadcaster video on demand service
in Ireland used by 48% of adults in
Ireland



Ireland's
No. 1
BVOD service





**BVOD Services Ever Used** 



## RTÉ PLAYER STREAMS PER MONTH





#### **Top Programmes**

|    | Programme                 | Streams |  |  |  |
|----|---------------------------|---------|--|--|--|
| 1  | RTÉ News: Nine O'Clock    | 517,000 |  |  |  |
| 2  | Home and Away             | 441,000 |  |  |  |
| 3  | RTÉ News: Six One 426,000 |         |  |  |  |
| 4  | EastEnders                | 331,000 |  |  |  |
| 5  | Love/ Hate                | 230,000 |  |  |  |
| 6  | The Late Show             | 228,000 |  |  |  |
| 7  | Fair City                 | 208,000 |  |  |  |
| 8  | Latest News & Weather     | 19