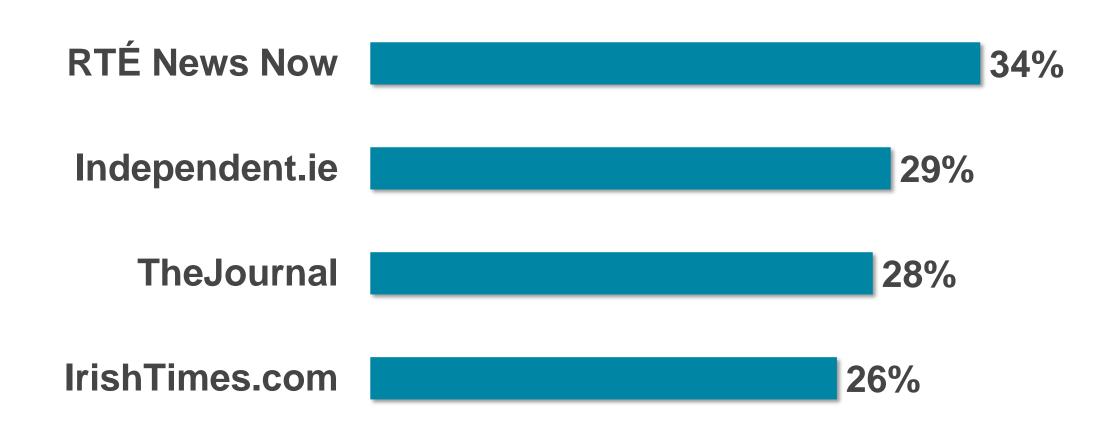

# RTÉ News

RTÉ News is the Number 1 news and entertainment app in Ireland

News Apps Ever Used – November 2019 (Adults 18+)