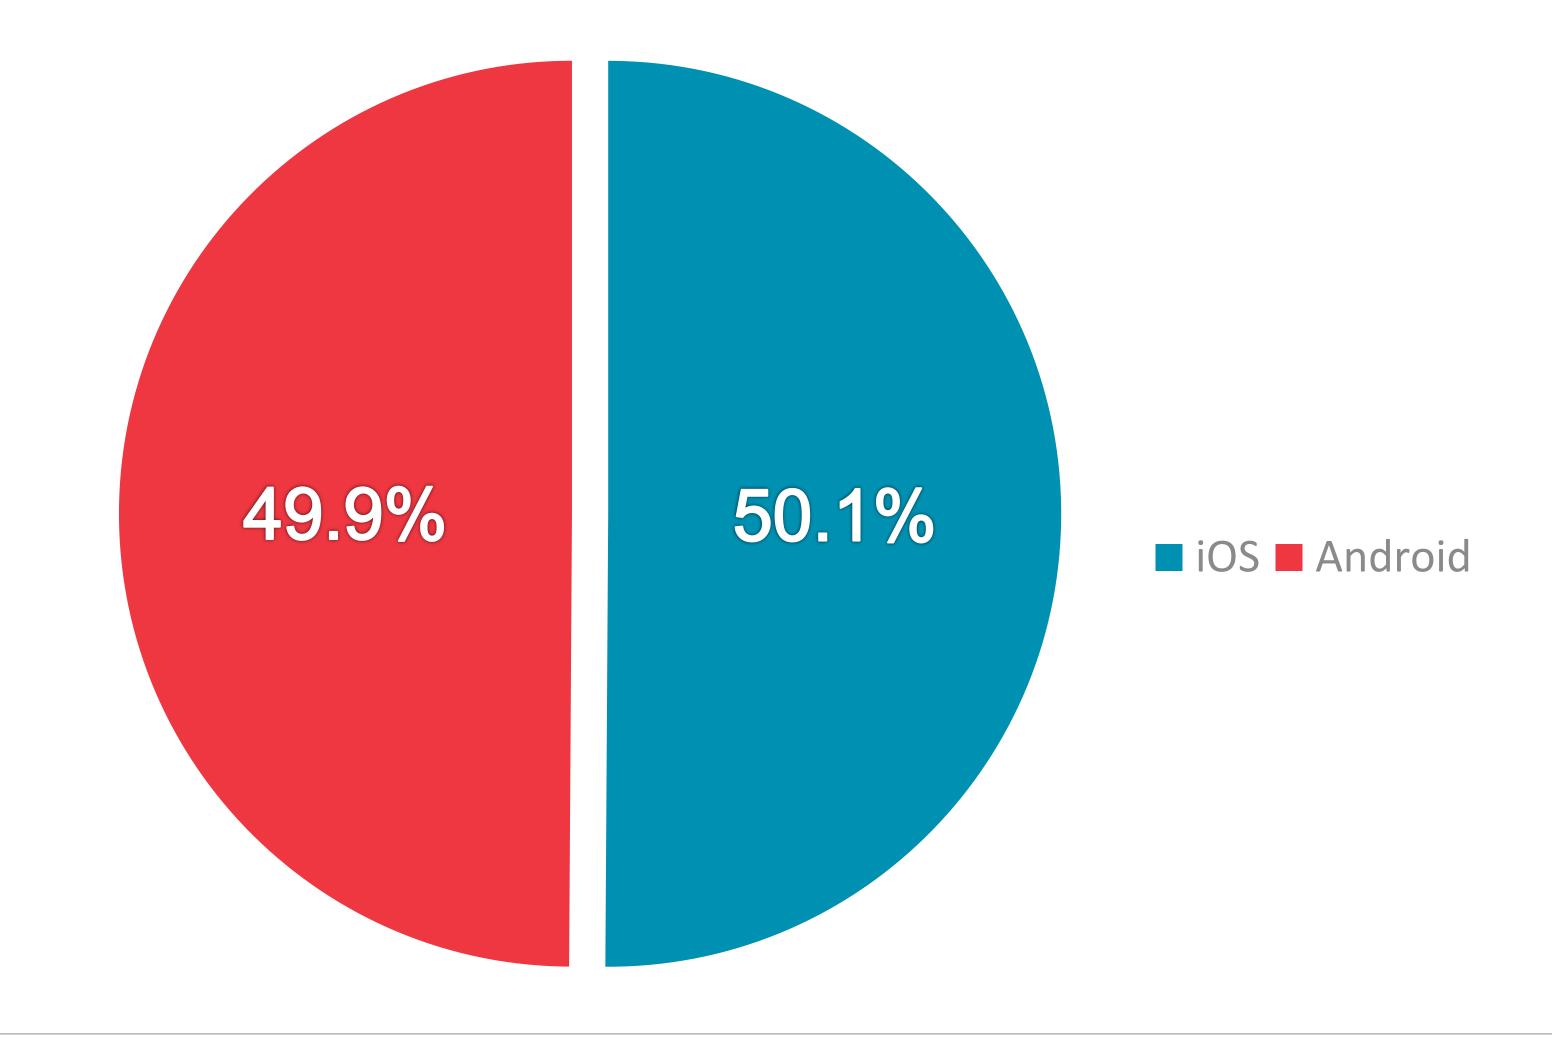

## RTÉ.ie PAGE VIEWS PER DEVICE

RTÉ Player is the Number 1
broadcaster video on demand service
in Ireland used by 48% of adults in
Ireland

Ireland's
No. 1
BVOD service

**BVOD Services Ever Used** 