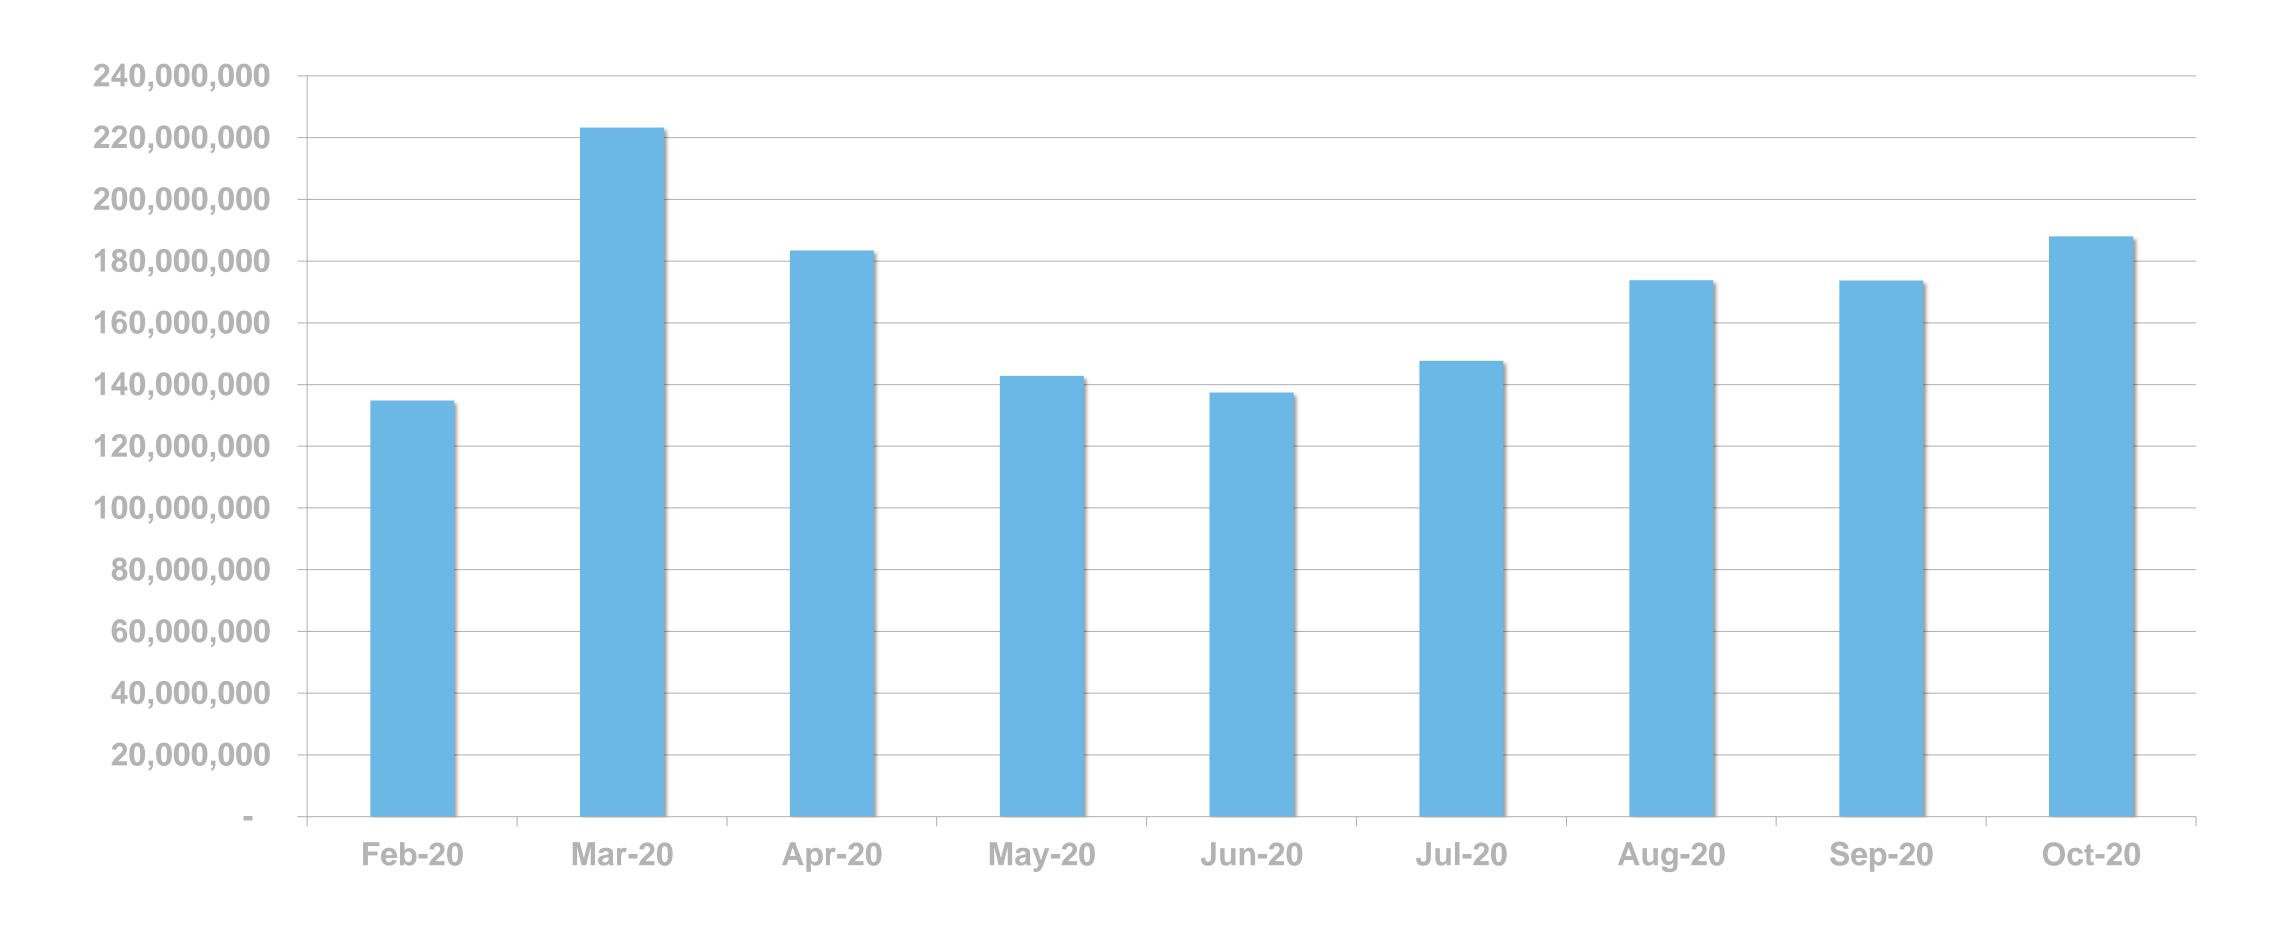

#### DIGITAL SERVICE USAGE

55% of Irish adults use a digital service from RTÉ every week



# RTÉ News

RTÉ News is the Number 1 news and entertainment app in Ireland





News Apps Ever Used – November 2019 (Adults 18+)





# RTÉ News Now UNIQUE BROWSERS PER MONTH





## RTÉ News Now PAGE VIEWS PER MONTH





#### PAGE VIEWS PER APP VERSION







RTÉ.ie is the Number 1 multi-media website in Ireland, used by 38% of Irish adults











Source: B&A Survey, Nov 2019 (968 Irish Adults 18+) \*Worldwide, Device-based metric

# RTÉ.ie UNIQUE BROWSERS PER MONTH





## RTÉ.ie PAGE VIEWS PER MONTH



## RTÉ.ie PAGE VIEWS PER DEVICE





RTÉ Player is the Number 1
broadcaster video on demand service
in Ireland used by 48% of adults in
Ireland



Ireland's
No. 1
BVOD service





**BVOD Services Ever Used** 



## RTÉ PLAYER STREAMS PER MONTH





#### **Top Programmes**

|    | Programme                 | Streams |  |  |  |
|----|---------------------------|---------|--|--|--|
| 1  | RTÉ News: Nine O'Clock    | 517,000 |  |  |  |
| 2  | Home and Away             | 441,000 |  |  |  |
| 3  | RTÉ N