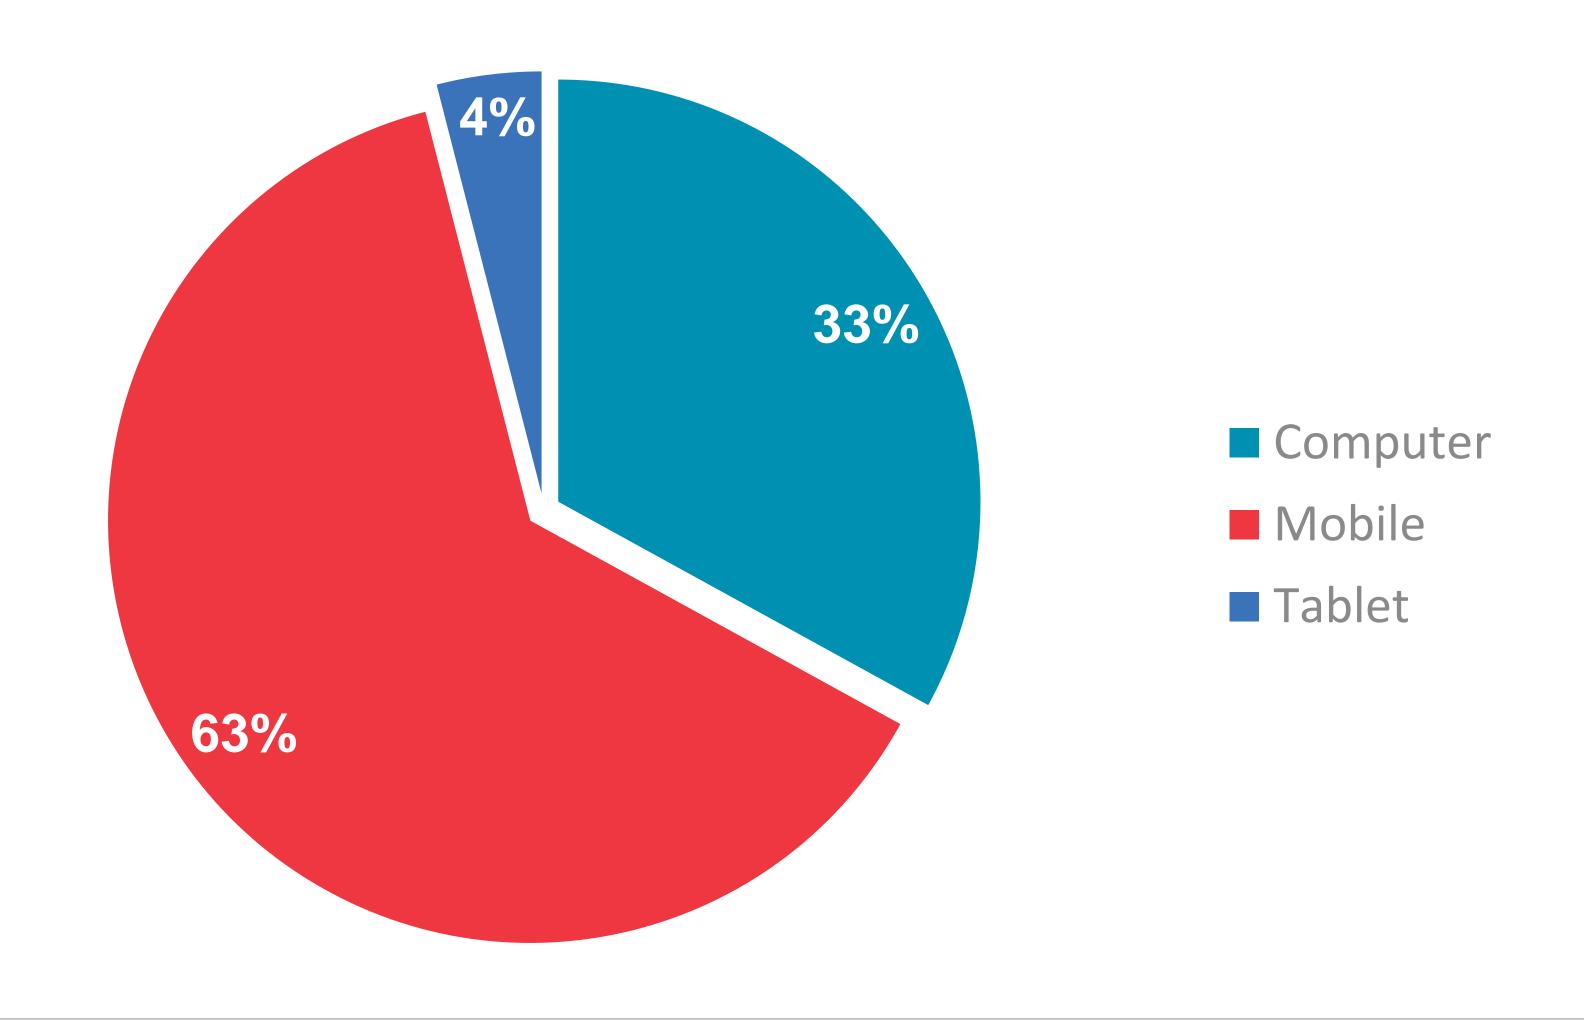

## RTÉ.ie PAGE VIEWS PER DEVICE

RTÉ Player is the Number 1
broadcaster video on demand service
in Ireland used by 48% of adults in
Ireland

Ireland's
No. 1
BVOD service

**BVOD Services Ever Used** 