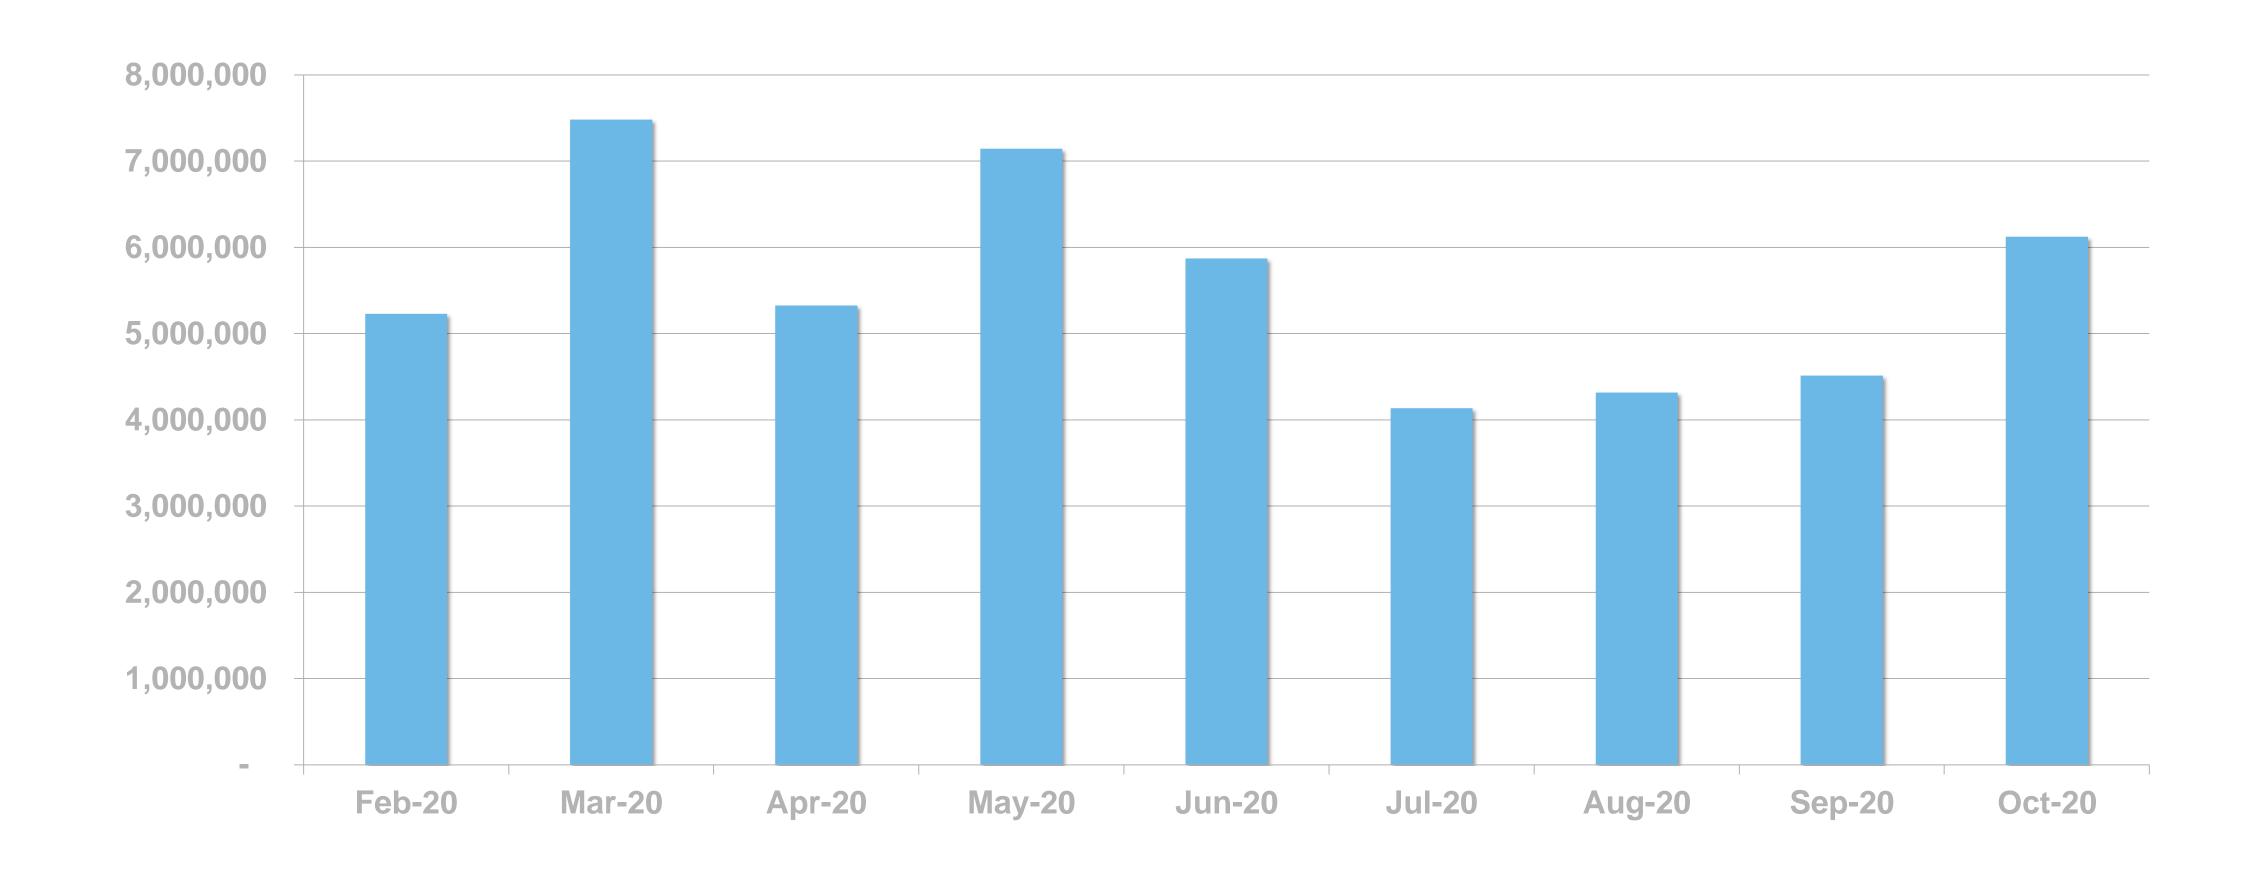

digital service from RTÉ every week



# RTÉ News

RTÉ News is the Number 1 news and entertainment app in Ireland





News Apps Ever Used – November 2019 (Adults 18+)





# RTÉ News Now UNIQUE BROWSERS PER MONTH





## RTÉ News Now PAGE VIEWS PER MONTH





#### PAGE VIEWS PER APP VERSION







RTÉ.ie is the Number 1 multi-media website in Ireland, used by 38% of Irish adults











Source: B&A Survey, Nov 2019 (968 Irish Adults 18+) \*Worldwide, Device-based metric

# RTÉ.ie UNIQUE BROWSERS PER MONTH





## RTÉ.ie PAGE VIEWS PER MONTH



## RTÉ.ie PAGE VIEWS PER DEVICE





RTÉ Player is the Number 1
broadcaster video on demand service
in Ireland used by 48% of adults in
Ireland



Ireland's
No. 1
BVOD service





**BVOD Services Ever Used** 



## RTÉ PLAYER STREAMS PER MONTH





#### **Top Programmes**

|    | Programme                 | Streams |  |  |  |
|----|---------------------------|---------|--|--|--|
| 1  | RTÉ News: Nine O'Clock    | 517,000 |  |  |  |
| 2  | Home and Away             | 441,000 |  |  |  |
| 3  | RTÉ News: Six One 426,000 |         |  |  |  |
| 4  | EastEnders                | 331,000 |  |  |  |
| 5  | Love/ Hate                | 230,000 |  |  |  |
| 6  | The Late Show             | 228,000 |  |  |  |
| 7  | Fair City                 | 208,000 |  |  |  |
| 8  | Latest News & Weather     | 197,000 |  |  |  |
| 9  | Neighbours                | 124,000 |  |  |  |
| 10 | Slovakia v Rep of Ireland | 108,000 |  |  |  |
| 11 | Normal People             | 97,000  |  |  |  |
| 12 | Today                     | 97,000  |  |  |  |
| 13 | RTÉ News