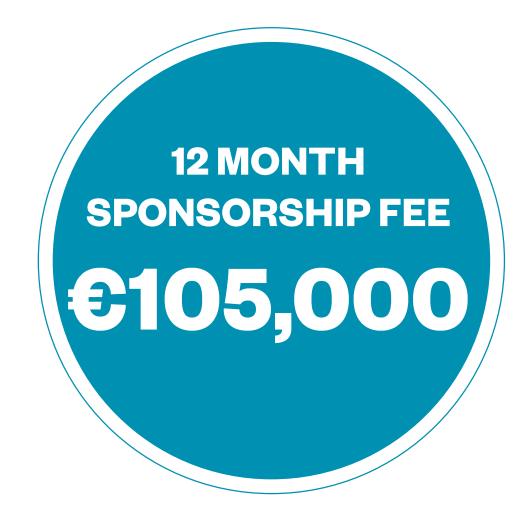

a Sales

PLAYBACK

SPONSORSHIP OPPORTUNITY





## **PLAYBACK**

**SATURDAYS 9.10AM - 10.00AM** 

For the first time in three years RTÉ Radio 1's Playback is now available for sponsorship. With 297,000\* listeners per week, Playback is now the 9th most listened-to national radio show in Ireland. The podcast of Playback has an average of over 46,000 downloads per month.

Join new presenters, Ronan Kelly and Sinead Mooney, every Saturday morning as they present a one hour compilation of the weeks radio highlights from across all RTÉ Radio platforms.

As well as RTÉ Radio 1, 2FM & lyric fm Playback will also feature highlights from RTÉ Digital, RTÉ Junior and RTÉ Gold.

Previous Sponsors: Irish Times (2017 - 2019) | AA Home Insurance | Ballymalloe Relish

https://www.rte.ie/radio1/playback/





\*Source: JNLR/ Ipsos MRBI 2019/2



## THE SPONSORSHIP PACKAGE DETAILS

RADIO ELEMENTS

#### **RADIO**

**Sponsorship stings:** 5 x sponsor credited stings every Saturday

### **Sponsor promos:**

1 x sponsor credited sting every Thursday (Arena 7pm - 8pm )

1 x sponsor credited sting every Friday (Drivetime with Mary Wilson 4.30pm - 7pm)

Podcast Sponsorship: 1 x sponsor credited sting on every Saturday Playback podcast

Homepage Sponsorship: Sponsor presence on Playback homepage (625 x 100px standard display unit)

Sponsor Stings format: 'Playback on RTÉ Radio 1 with (sponsor) (sponsor tagline)' (maximum 10" in length)

#### \*New\* Playback Daily

Playback Daily is a brand new daily highlights programme of the best of each days radio from RTÉ Radio 1
These shows will broadcast at t