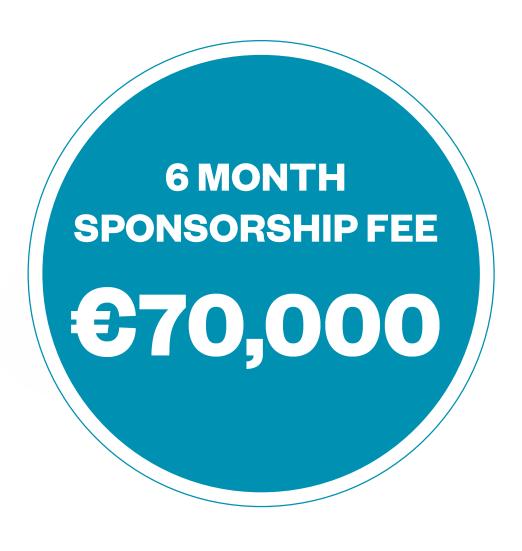

Sales

PLAYBACK

SPONSORSHIP OPPORTUNITY





## **PLAYBACK**

**SATURDAYS 9.10AM - 10.00AM** 

For the first time in three years RTÉ Radio 1's Playback is now available for sponsorship. With 297,000\* listeners per week, Playback is now the 9th most listened-to national radio show in Ireland. The podcast of Playback has an average of over 46,000 downloads per month.

Join new presenters, Ronan Kelly and Sinead Mooney, every Saturday morning as they present a one hour compilation of the weeks radio highlights from across all RTÉ Radio platforms.

As well as RTÉ Radio 1, 2FM & lyric fm Playback will also feature highlights from RTÉ Digital, RTÉ Junior and RTÉ Gold.

Previous Sponsors: Irish Times (2017 - 2019) | AA Home Insurance | Ballymalloe Relish

https://www.rte.ie/radio1/playback/





\*Source: JNLR/ Ipsos MRBI 2019/2



## THE SPONSORSHIP PACKAGE DETAILS

RADIO ELEMENTS

#### **RADIO**

**Sponsorship stings:** 5 x sponsor credited stings every Saturday

### **Sponsor promos:**

1 x sponsor credited sting every Thursday (Arena 7pm - 8pm )

1 x sponsor credited sting every Friday (Drivetime with Mary Wilson 4.30pm - 7pm)

Podcast Sponsorship: 1 x sponsor credited sting on every Saturday Playback podcast

Homepage Sponsorship: Sponsor presence on Playback homepage (625 x 100px standard display unit)

Sponsor Stings format: 'Playback on RTÉ Radio 1 with (sponsor) (sponsor tagline)' (maximum 10" in length)

#### \*New\* Playback Daily

Playback Daily is a brand new daily highlights programme of the best of each days radio from RTÉ Radio 1
These shows will broadcast at the