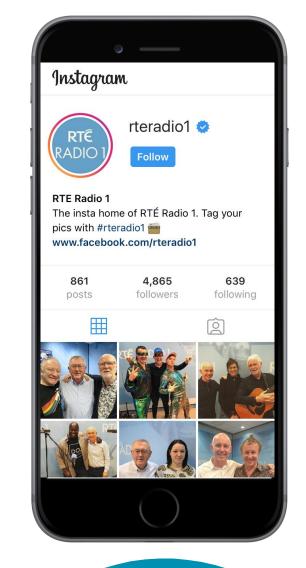

# SOCIAL AUDIENCE

THE MARIAN FINUCANE SHOW

### 192,052 RTE Radio 1 Social media followers across all platforms