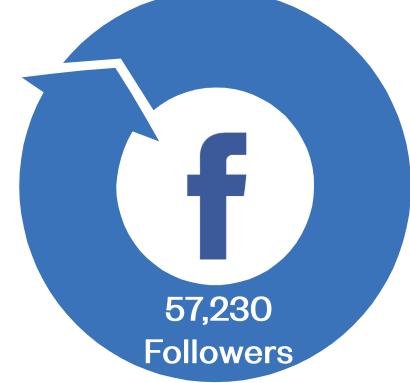

# SOCIAL AUDIENCE

THE MARIAN FINUCANE SHOW

### 192,052 RTE Radio 1 Social media followers across all platforms