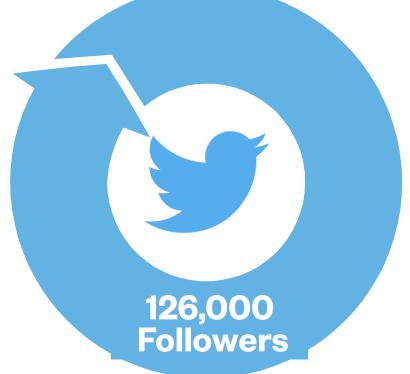

# SOCIAL AUDIENCE

THE MARIAN FINUCANE SHOW

### 192,052 RTE Radio 1 Social media followers across all platforms