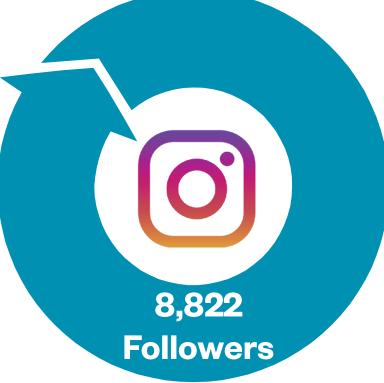

# SOCIAL AUDIENCE

THE MARIAN FINUCANE SHOW

### 192,052 RTE Radio 1 Social media followers across all platforms