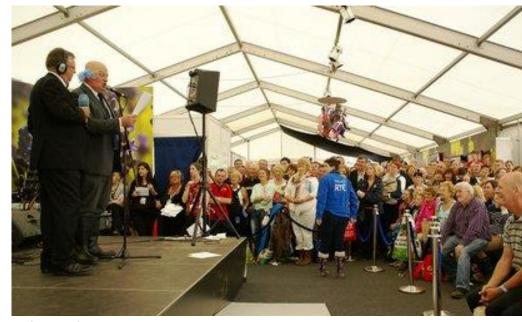

On the last Friday of every month Joe is joined by some of Ireland's finest musical comedians to put our politicians and public personalities under the spotlight to truly uproarious effect.

Liveline also broadcasts every September from the Ploughing Championships and Christmas just wouldn't be Christmas without the annual Liveline broadcast live from Grafton Street

Ploughing 2018

Funny Frida<sup>,</sup>

Christmas Eve Live from Grafton Street

<sup>\*</sup>Source: IPSOS/MRBI JNLR Report 2018/1