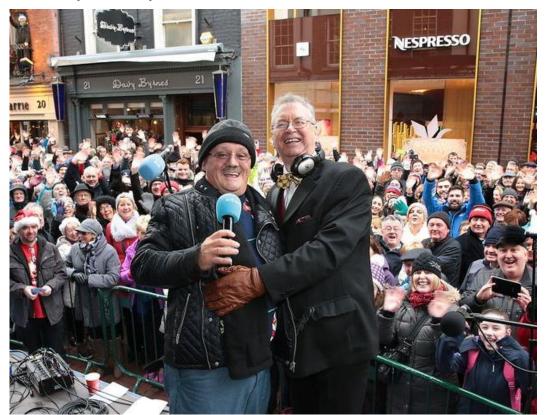

On the last Friday of every month Joe is joined by some of Ireland's finest musical comedians to put our politicians and public personalities under the spotlight to truly uproarious effect.

Liveline also broadcasts every September from the Ploughing Championships and Christmas just wouldn't be Christmas without the annual Liveline broadcast live from Grafton Street

Ploughing 2018

Funny Frida<sup>,</sup>

Christmas Eve Live from Grafton Street

<sup>\*</sup>Source: IPSOS/MRBI JNLR Report 2018/1