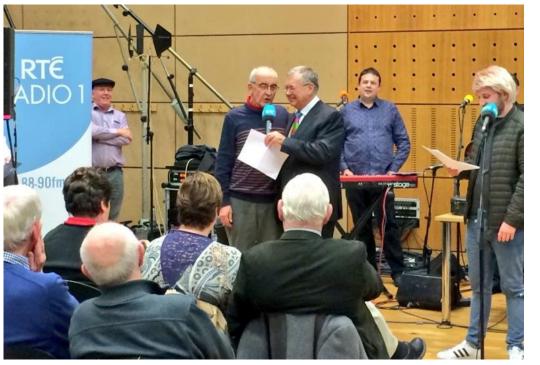

On the last Friday of every month Joe is joined by some of Ireland's finest musical comedians to put our politicians and public personalities under the spotlight to truly uproarious effect.

Liveline also broadcasts every September from the Ploughing Championships and Christmas just wouldn't be Christmas without the annual Liveline broadcast live from Grafton Street

Ploughing 2018

Funny Frida<sup>,</sup>

Christmas Eve Live from Grafton Street

<sup>\*</sup>Source: IPSOS/MRBI JNLR Report 2018/1