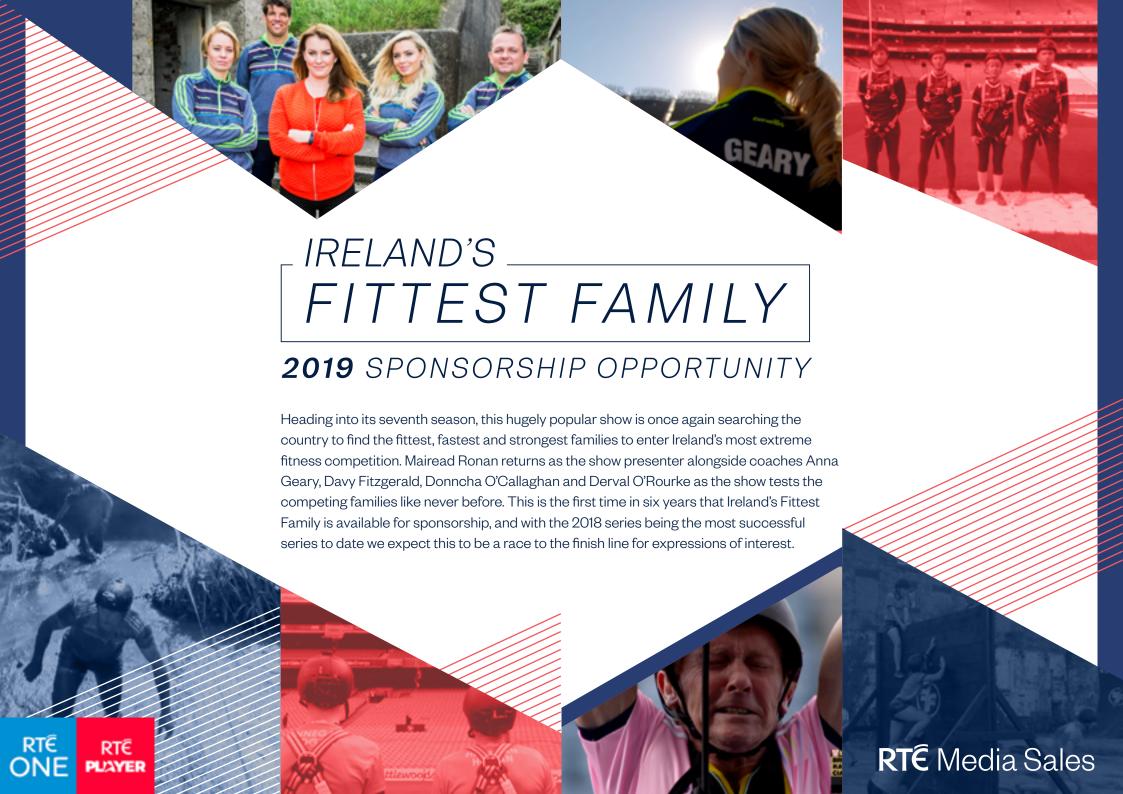

## IRELAND'S \_\_\_\_\_ FITTEST FAMILY

**2018** SERIES PERFORMANCE

OVER THE RUN OF THE SERIES AND INCLUDING REPEATS AS WELL AS TX ON RTÉ ONE +1 THE SHOW HAD A

# ONE MINUTE

CUMULATIVE REACH OF

2.3
MILLION
INDIVIDUALS

THAT MEANS
THAT AT LEAST

MILLION
PEOPLE

OR

**54.5**%

OF THE TV UNIVERSE

SAW AT LEAST ONE MINUTE OF

IRELAND'S — FITTEST FAMILY 383,000

**AVERAGE AUDIENCE** 

RISING TO **520,000** 

VIEWERS INCLUDING RTÉ ONE +1 AND REPEATS

(SOURCE: NIELSEN)

112,300

TOTAL STREAMS ON RTÉ PLAYER

(OCT 28<sup>TH</sup> - DEC 23<sup>RD</sup> 2018)

(SOURCE: AT INTERNET)

**IN 2018** 

IRELAND'S — FITTEST FAMILY

ACHIEVED A
TOTAL SHARE OF

29.2%

... ITS HIGHEST
SHARE SINCE 2015

WATCH IRELAND'S FITTEST FAMILY 2018 PROMO