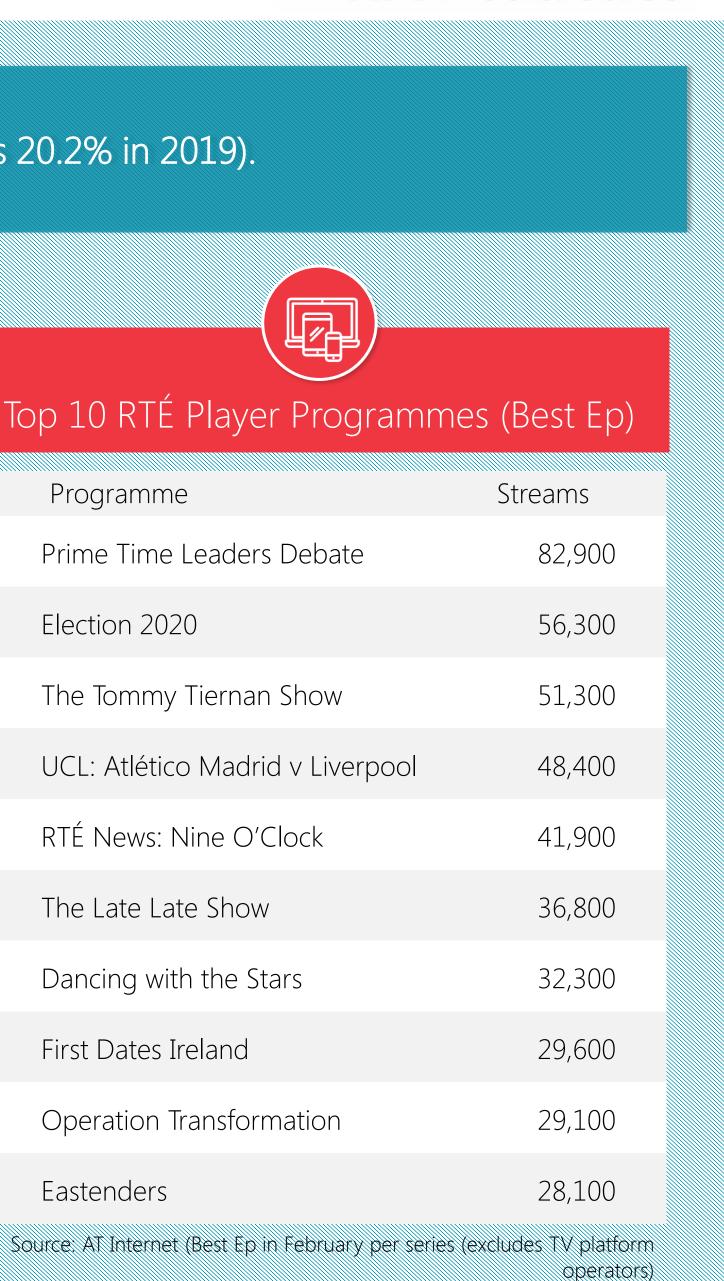

### Top 10 RTÉ Player Programmes (Best Ep)

|     | Programme                        | Streams |
|-----|----------------------------------|---------|
| 1.  | Prime Time Leaders Debate        | 82,900  |
| 2.  | Election 2020                    | 56,300  |
| 3.  | The Tommy Tiernan Show           | 51,300  |
| 4.  | UCL: Atlético Madrid v Liverpool | 48,400  |
| 5.  | RTÉ News: Nine O'Clock           | 41,900  |
| 6.  | The Late Late Show               | 36,800  |
| 7.  | Dancing with the Stars           | 32,300  |
| 8.  | First Dates Ireland              | 29,600  |
| 9.  | Operation Transformation         | 29,100  |
| 10. | Eastenders                       | 28,100  |