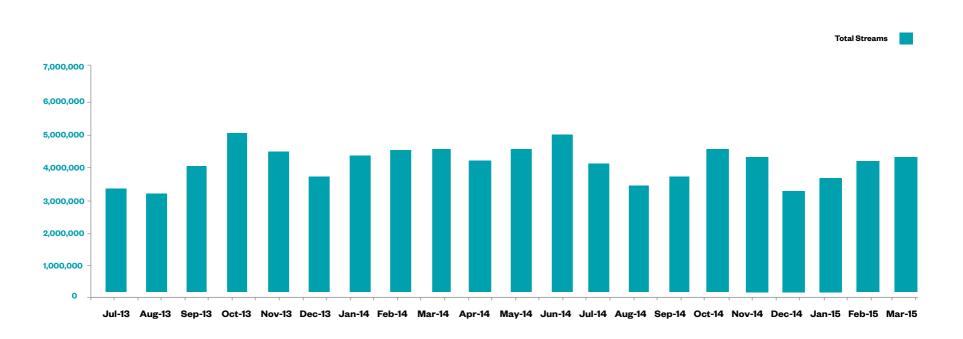

## **RTÉ Player Monthly Streams**

There were 4.1m stream views on the RTÉ Player during March 2015

Home **Programmes**  Live Favourites > Radio

RTE.ie

Sign in