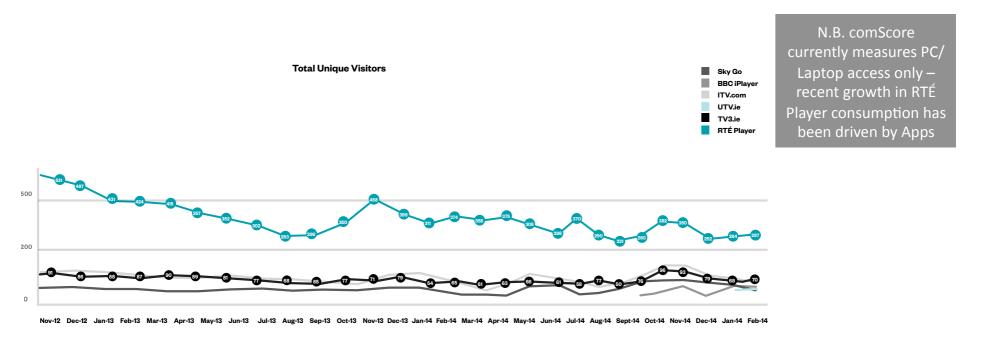

## The original <u>desktop</u> version of the RTÉ Player has the most Irish unique visitors amongst its competitive set

N.B. The data above for, TV3.ie & ITV.com represents all traffic to the domain, and not just the VOD element of that site

There were 287,000 unique Irish visitors to the desktop version of the RTÉ Player in February 2015, according to comScore MMX