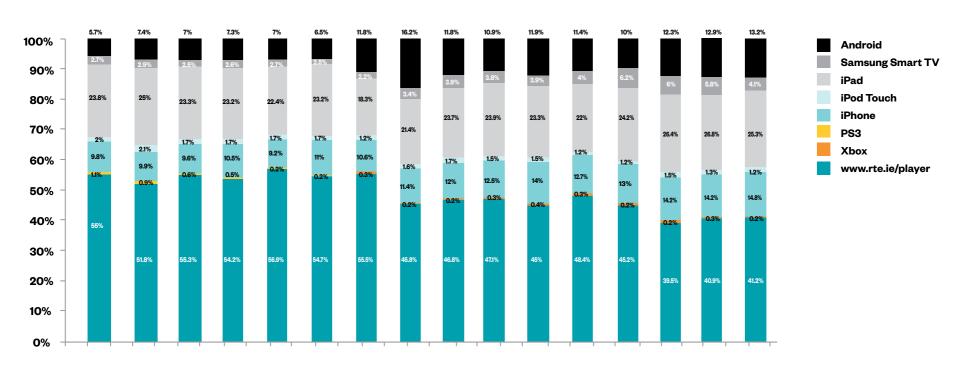

## **RTÉ Player Consumption by Platform**

Share of Streams

Dec-13 Jan-14 Feb-14 Mar-14 Apr-14 May-14 Jul-14 Aug-14 Sep-14 Oct-14 Nov-14 Dec-14 Jan-15 Feb-15 Mar-15

- 4 in 10 stream views were via the browser version of the RTÉ Player
- iPad share grew to 1 in 4 stream views