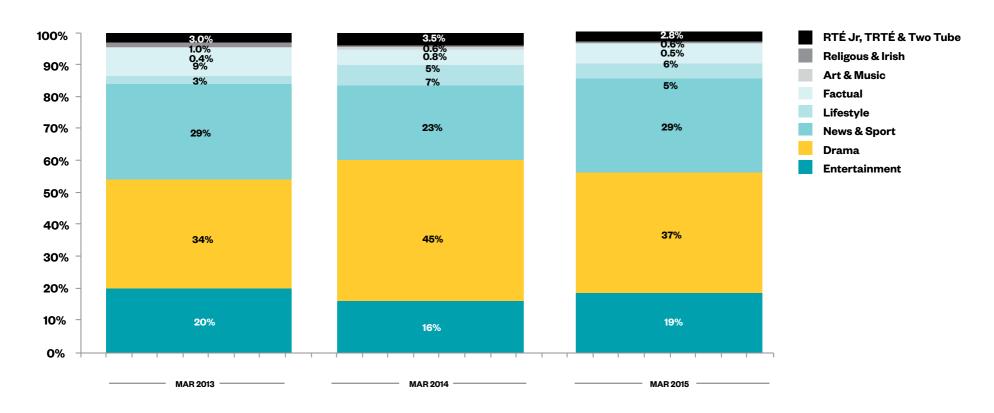

## **RTÉ Player Programme Category Analysis**

 Sport was a key genre in March, with events including the Six Nations, Cheltenham Festival, Euro 2016 Qualifier and Champions League