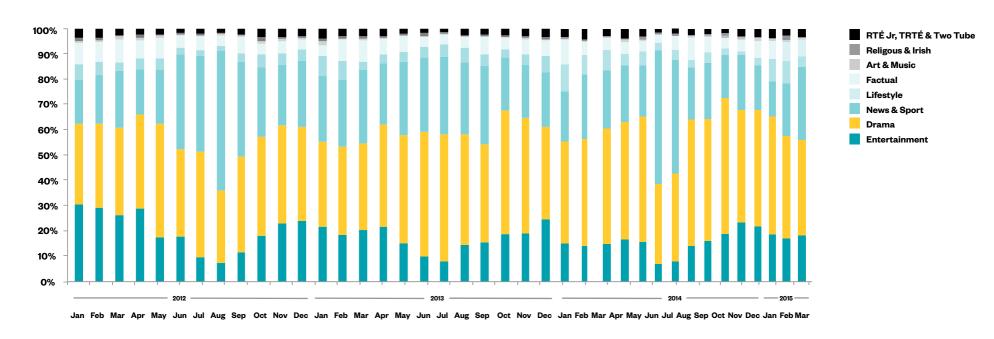

## **RTÉ Player Programme Category Analysis**

 Sport was a key genre in March, with events including the Six Nations, Cheltenham Festival, Euro 2016 Qualifier and Champions League