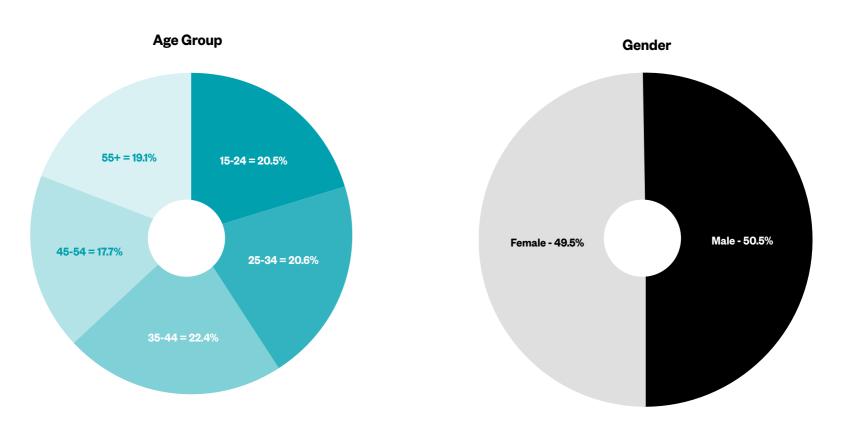

#### RTÉ.ie/Player has a young and gender balanced user base in Ireland

Share of Irish Unique Users of the RTÉ Player

- Over 4 in 10 desktop users were 15-34 in February
- The gender split was close to 50-50