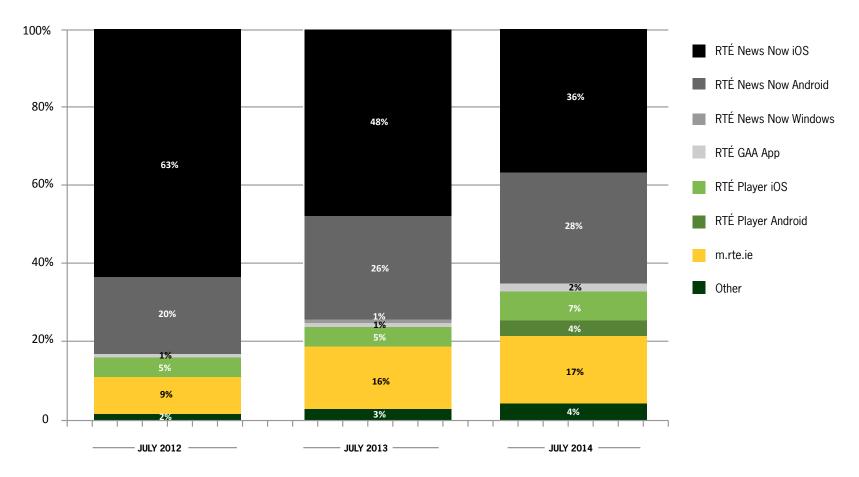

### **RTÉ Mobile Page Impressions by Service & Platform**

Share of Mobile Services Page Impressions

The RTÉ News Now and RTÉ Player Android Apps now account for a combined 1 in 3 mobile page views

Source: Urchin Analytics; comScore DAx; Google Analytics