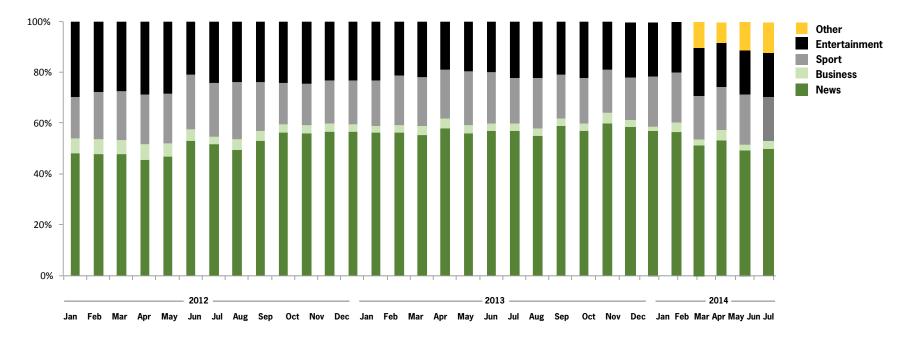

#### **RTÉ News Now Page Impression Analysis**

#### **#YOURNEWSNOW**

- News remains the most popular content category on the RTÉ News Now App
- 'Other' includes the new 'Homepage' section on the re-designed app

Source: Urchin Analytics; comScore DAx