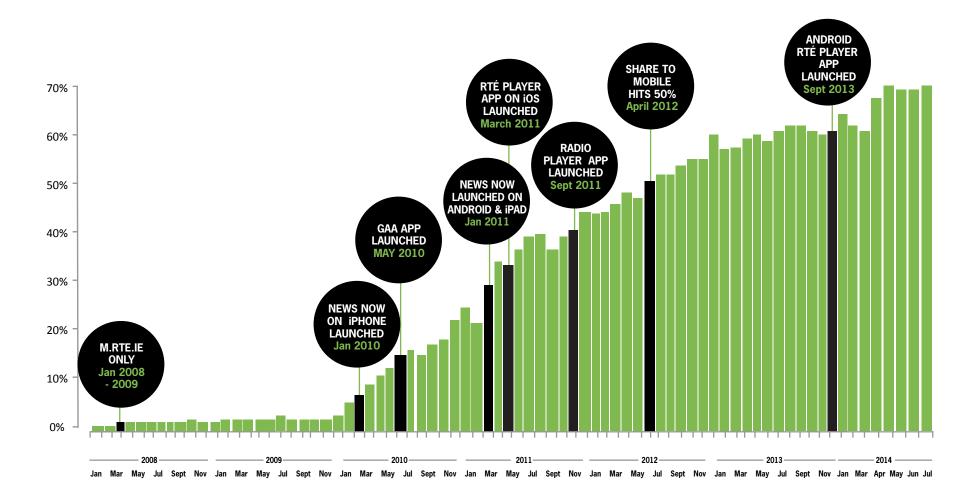

### RTÊ Mobile

#### Share of Total RTÉ Page Impressions from Mobile Services

Mobile services accounted for 70% of traffic in July

Source: Urchin Analytics; comScore DAx