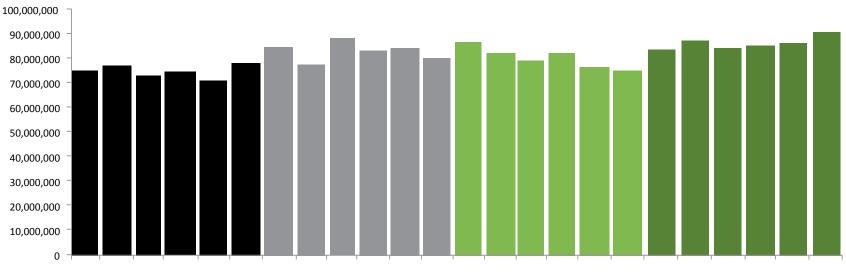

#### **Monthly Page Impressions – All Mobile Services**

Page Impressions

Feb-11 Apr-11 Jun-11 Aug-11 Oct-11 Dec-11 Feb-12 Apr-12 Jun-12 Aug-12 Oct-12 Feb-13 Apr-13 Jun-13 Aug-13 Oct-13 Dec-13 Feb-14 Mar-14 Apr-14 May-14 Jun-14 Jul-14

There were 91 million page impressions delivered through RTÉ's Mobile services in July

Source: Urchin Analytics; comScore Dax; Google Analytics

٠