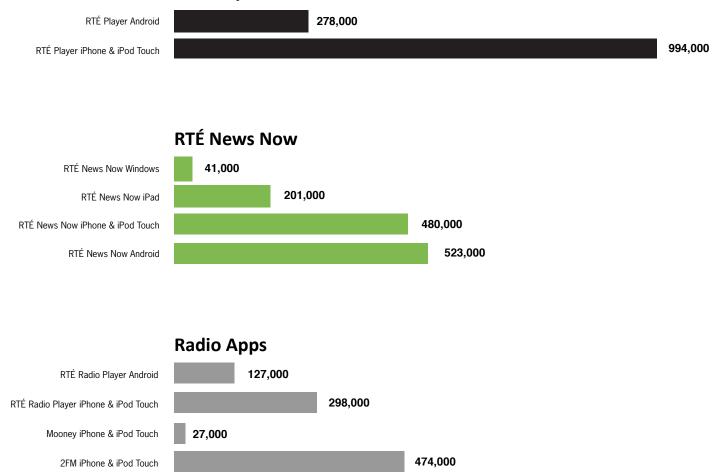

#### App Downloads at end of July

Callan's Kicks

Radio 1 iPhone & iPod Touch

#### **RTÉ Player**

Source: Apple & Android; Please note that the above refers to downloads of the app and not current users

500,000