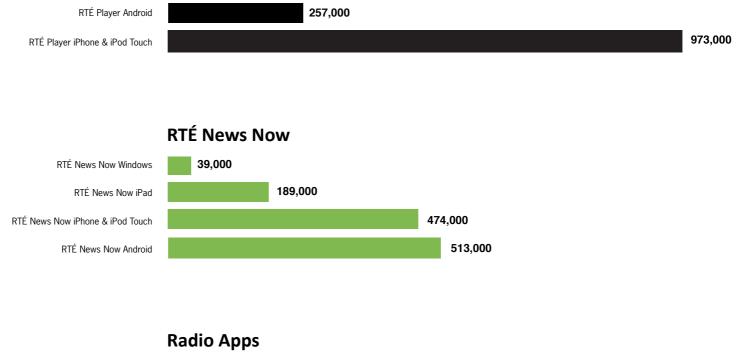

#### App Downloads at end of June

#### **RTÉ Player**

Source: Apple & Android; Please note that the above refers to downloads of the app and not current users

#### **RTÉ News Now Page Impression Analysis**

• News remains the most popular content category on the RTÉ News Now App

Source: Urchin Analytics; comScore DAx