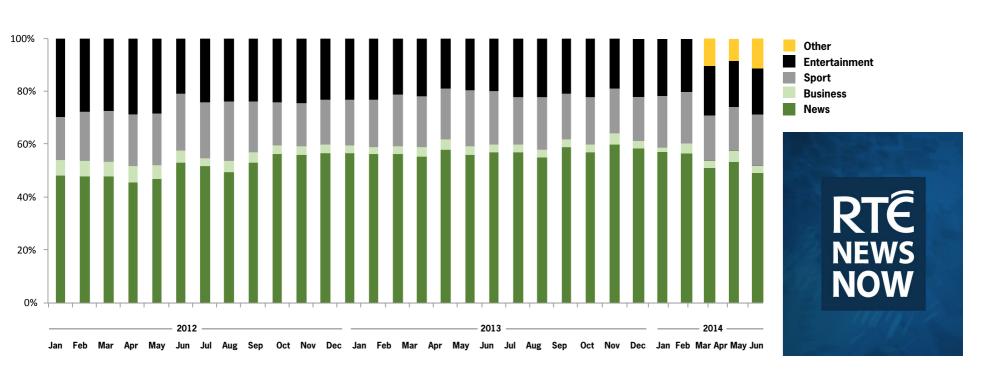

#### **RTÉ News Now Page Impression Analysis**

• News remains the most popular content category on the RTÉ News Now App

Source: Urchin Analytics; comScore DAx