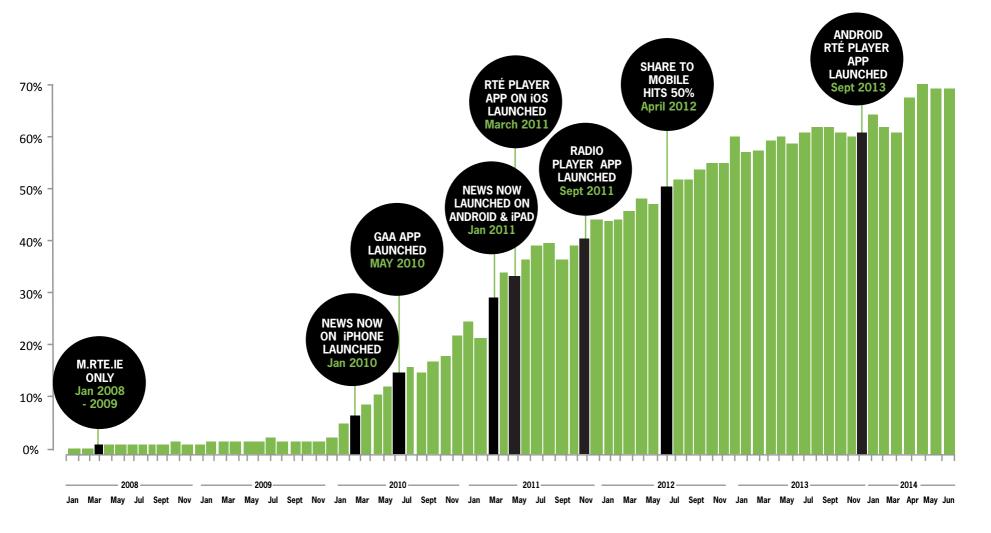

### Share of Total RTÉ Page Impressions from Mobile Services

Mobile services accounted for 69% of traffic in June