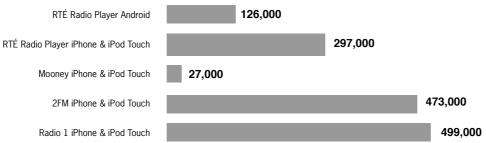

# **RTÉ Mobile** June 2014 Review

## **RT**Ê Mobile





#### **Monthly Page Impressions – All Mobile Services**

Page Impressions



Feb-11 Apr-11 Jun-11 Aug-11 Oct-11 Dec-11 Feb-12 Apr-12 Jun-12 Aug-12 Oct-12 Dec-12 Feb-13 Apr-13 Jun-13 Aug-13 Oct-13 Dec-13 Feb-14 Mar-14 Apr-14 Jun-14 Jun-14



• There were 83 million page impressions delivered through RTÉ's Mobile services in June

Source: Urchin Analytics; comScore Dax; Google Analytics





٠

### **RTÉ Mobile Page Impressions by Service & Platform**



Share of Mobile Services Page Impressions

The RTÉ Player App has grown to 15% of RTÉ App traffic







#### App Downloads at end of June





#### **RTÉ Player**





Source: Apple & Android; Please note that the above refers to downloads of the app and not current users



## RTÉ Mobile

#### **RTÉ News Now Page Impression Analysis**



• News remains the most popular content category on the RTÉ News Now App

Source: Urchin Analytics; comScore DAx



### Share of Total RTÉ Page Impressions from Mobile Services



Mobile services accounted for 69% of traffic in June

### **TO ADVERTISE CONTACT:**

Kay Moylan Tel: 01 208 2563 Mob: 087 617 2642 Email: <u>kay.moylan@rte.ie</u>

Treasa Maguire Tel: 01 208 3984 Mob: 086 383 0606 Email: <u>treasa.maguire@rte.ie</u>

Take a tour to find out more: <u>www.rte.ie/yournewsnow</u>

For more information visit: www.rte.ie/digitalsales