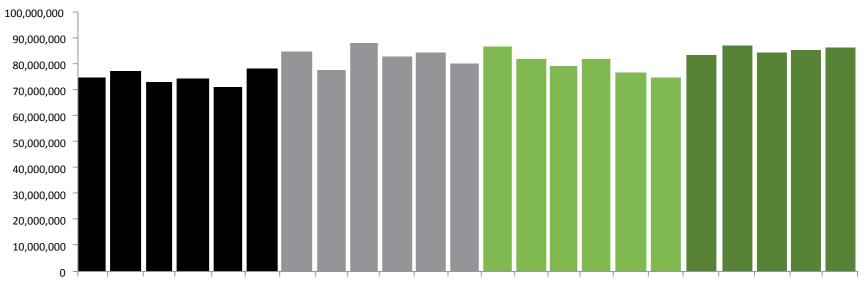

#### **Monthly Page Impressions – All Mobile Services**

Page Impressions

Feb-11 Apr-11 Jun-11 Aug-11 Oct-11 Dec-11 Feb-12 Apr-12 Jun-12 Aug-12 Oct-12 Dec-12 Feb-13 Apr-13 Jun-13 Aug-13 Oct-13 Dec-13 Feb-14 Mar-14 Apr-14 Jun-14 Jun-14

• There were 83 million page impressions delivered through RTÉ's Mobile services in June

Source: Urchin Analytics; comScore Dax; Google Analytics

٠