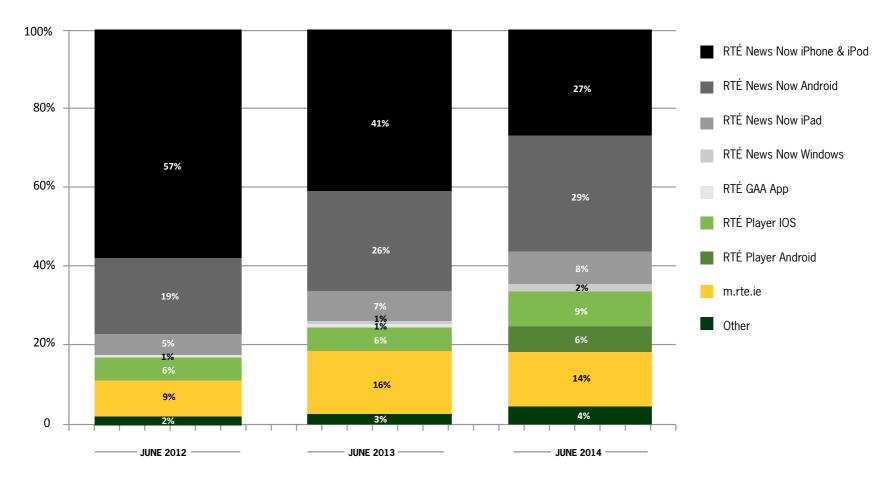

### **RTÉ Mobile Page Impressions by Service & Platform**

Share of Mobile Services Page Impressions

The RTÉ Player App has grown to 15% of RTÉ App traffic