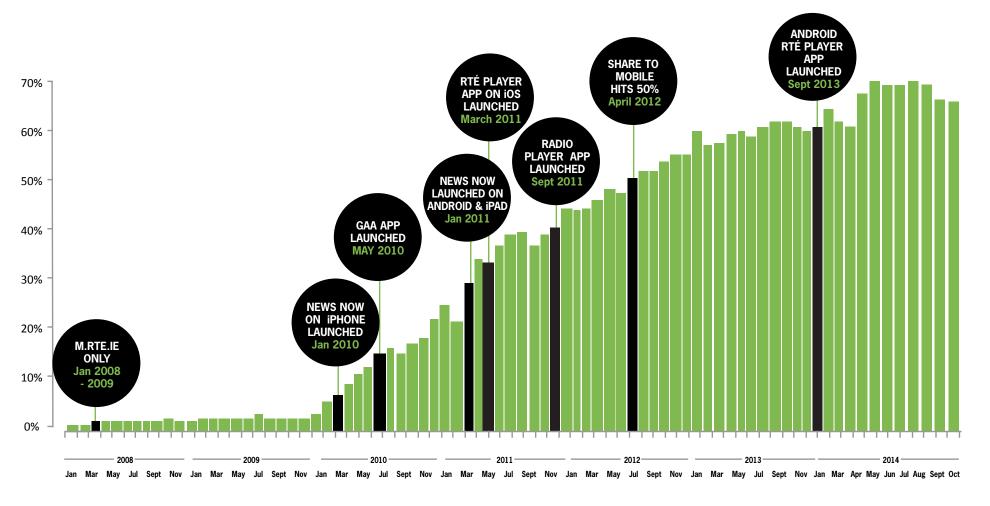

### RTÊ Mobile

#### Share of Total RTÉ Page Impressions from Mobile Services

Mobile services accounted for 66% of traffic in October

*Source: Urchin Analytics; comScore DAx* 