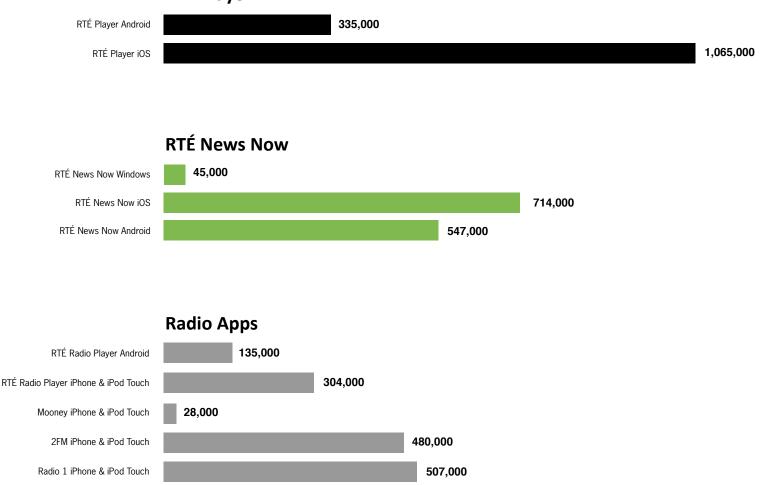

urns

to Svalbard in Septembe

to find the bears struggli.

**European Weather** 

The latest European Weather.

Father Brown

The mayor is electrocuted

while speaking at the Kembleford village fete.

One News The One O'Clock News

Help

followed by Weather

Programmes

0

Sat 18 October 2014

Sat 18 October 2014

Sat 18 October 201

Sat 18 October 2014

Live

Home

🗦 100% 🛑 :

Find O

21:11

RTÊ player 6

Top Gear

Jeremy Clarkson, Richard Hammond and James

May put a trio of superc.

Six One News

Weather.

programme.

The Six One News and Sport followed by

News with Signing News with Signing, Irish

Sign Language (ISL)

Keeping Up App Hyacinth makes

expensive vacation plans

and discovers that volun.





### RTÊ Mobile

#### App Downloads at end of October





#### **RTÉ Player**





### RTÉ Mobile

#### **RTÉ News Now Page Impression Analysis**





#### **#YOURNEWSNOW**

- News remains the most popular content category on the RTÉ News Now App
- 'Other' includes the new 'Homepage' section on the re-designed app

Source: Urchin Analytics; comScore DAx



### RTÊ Mobile

#### Share of Total RTÉ Page Impressions from Mobile Services



Mobile services accounted for 66% of traffic in October

*Source: Urchin Analytics; comScore DAx* 

### **TO ADVERTISE CONTACT:**

Kay Moylan Tel: 01 208 2563 Mob: 087 617 2642 Email: <u>kay.moylan@rte.ie</u>

Treasa Maguire Tel: 01 208 3984 Mob: 086 383 0606 Email: <u>treasa.maguire@rte.ie</u>

Take a tour to find out more: <u>www.rte.ie/yournewsnow</u>

For more information visit: www.rte.ie/digitalsales