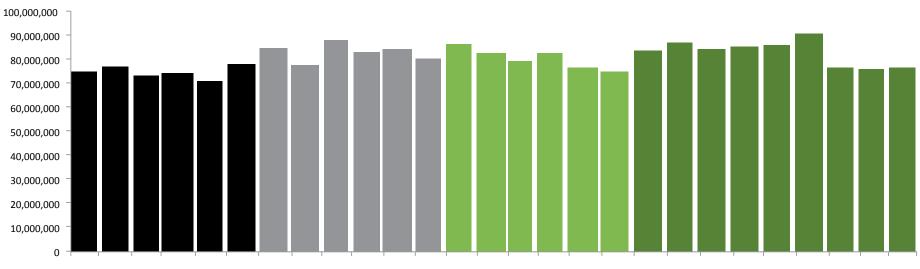

#### **Monthly Page Impressions – All Mobile Services**

Page Impressions

Feb-11 Apr-11 Jun-11 Aug-11 Oct-11 Dec-11 Feb-12 Apr-12 Jun-12 Aug-12 Oct-12 Dec-12 Feb-13 Apr-13 Jun-13 Aug-13 Oct-13 Dec-13 Feb-14 Mar-14 Apr-14 Jun-14 Jul-14 Aug-14 Sept-14 Oct-14

٠

There were 77 million page impressions delivered through RTÉ's Mobile services in October

Source: comScore DAx; Google Analytics; Urchin Analytics;