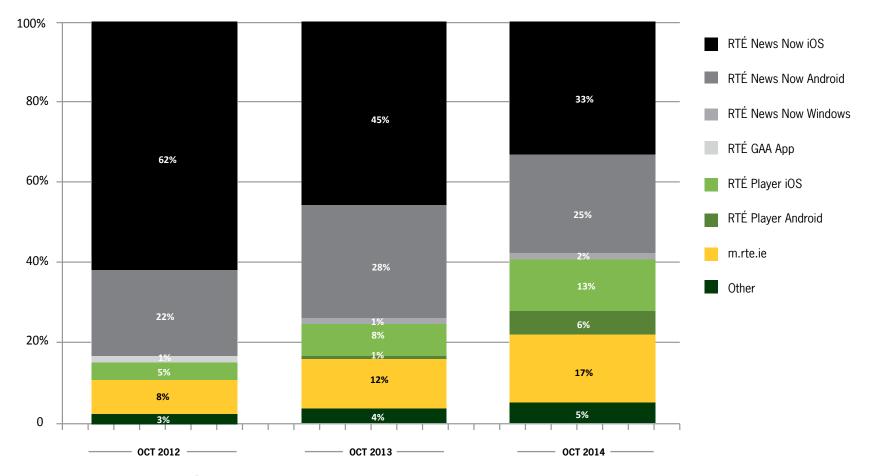

#### **RTÉ News Now Page Impression Analysis**

#### **#YOURNEWSNOW**

- News remains the most popular content category on the RTÉ News Now App
- 'Other' includes the new 'Homepage' section on the re-designed app

Source: Urchin Analytics; comScore DAx