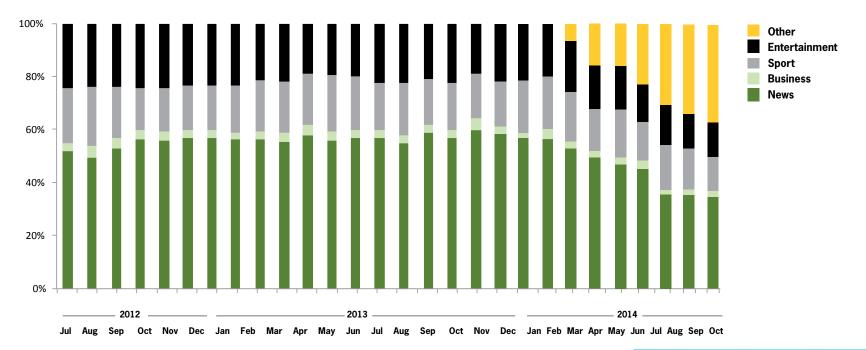

#### **RTÉ News Now Page Impression Analysis**

#### **#YOURNEWSNOW**

- News remains the most popular content category on the RTÉ News Now App
- 'Other' includes the new 'Homepage' section on the re-designed app

Source: Urchin Analytics; comScore DAx