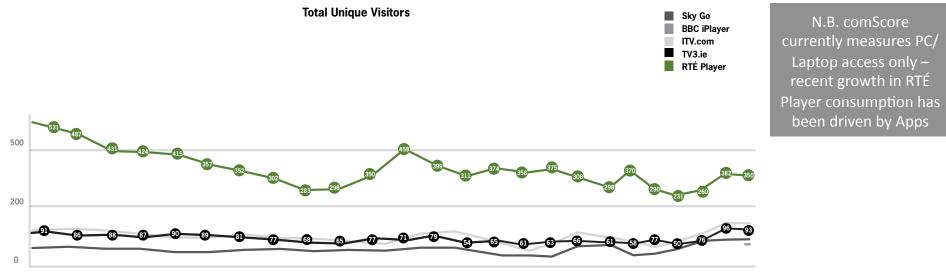

# The original <u>desktop</u> version of the RTÉ Player has the most Irish unique visitors amongst its competitive set

r-12 Dec-12 Jan-13 Feb-13 Mar-13 Apr-13 May-13 Jun-13 Jul-13 Aug-13 Sep-13 Oct-13 Nov-13 Dec-13 Jan-14 Feb-14 Mar-14 Apr-14 May-14 Jun-14 Jul-14 Aug-14 Sept-14 Oct-14 Nov-14

N.B. The data above for, TV3.ie & ITV.com represents all traffic to the domain, and not just the VOD element of that site

• There were 350,000 unique Irish visitors to the desktop version of the RTÉ Player in November 2014, according to comScore MMX