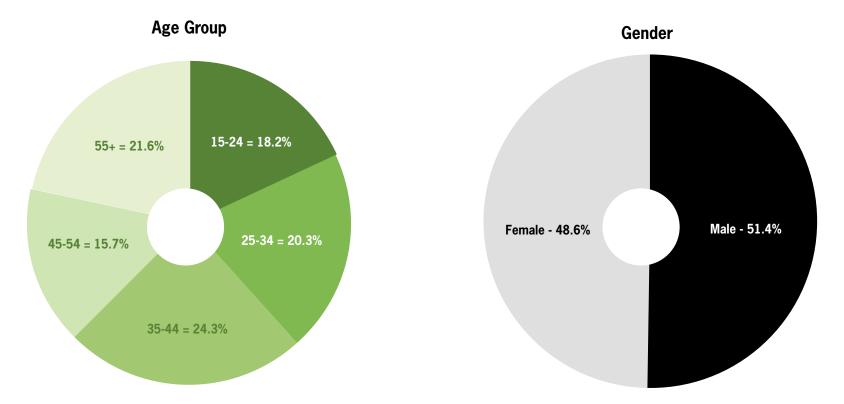

### RTÉ.ie/Player has a young and gender balanced user base in Ireland

- 37% of desktop users were 15-34 in November
- 51% of users were male this month

You Tube