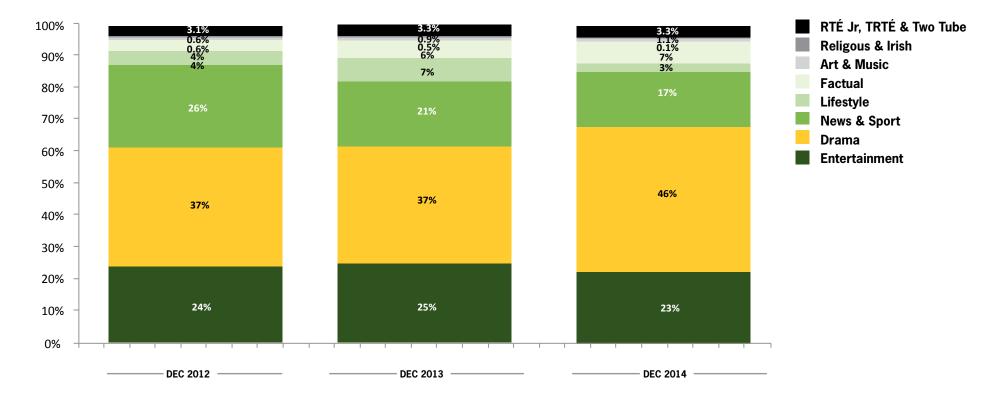

### **RTÉ Player Programme Category Analysis**

- Drama has grown year on year to 46% of programme views
- Children's programmes are slightly more popular at this time of year, at over 3% of activity

#### **RTÉ Player Programme Category Analysis**

Source: comScore DAx