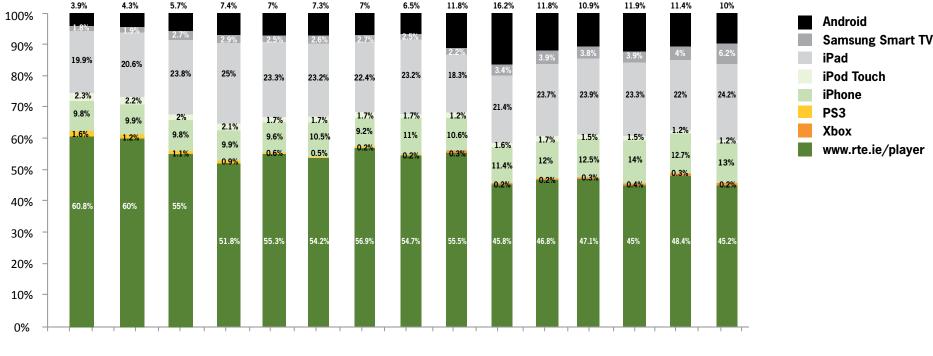

### **RTÉ Player Consumption by Platform**

#### Share of Streams

Oct-13 Nov-13 Dec-13 Jan-14 Feb-14 Mar-14 Apr-14 May-14 Jun-14 Jul-14 Aug-14 Sep-14 Oct-14 Nov-14 Dec-14

- Almost 1 in 4 streams in December were on iPads
- 45% of streaming was via the original web browser version of the RTÉ Player