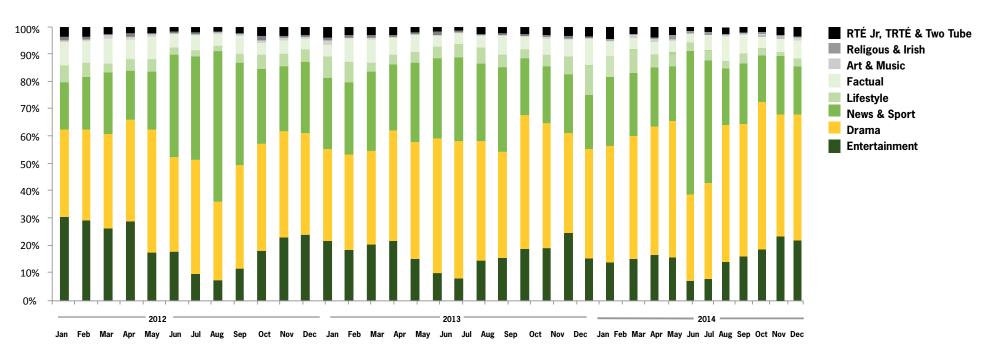

### **RTÉ Player Programme Category Analysis**

- Drama has grown year on year to 46% of programme views
- Children's programmes are slightly more popular at this time of year, at over 3% of activity

#### **RTÉ Player Programme Category Analysis**

Source: comScore DAx