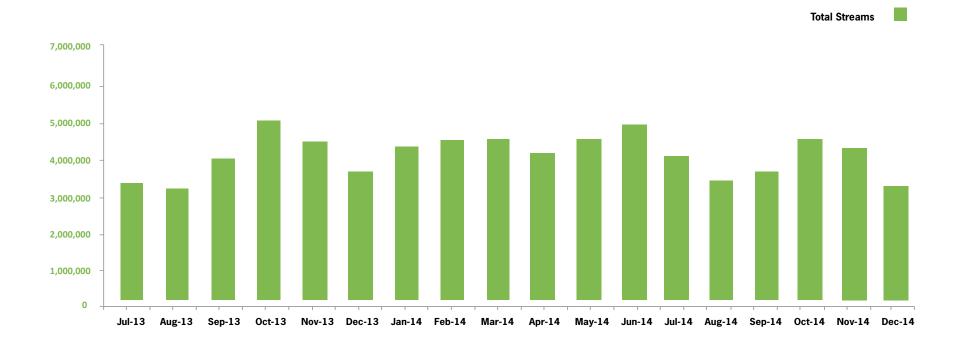

### **RTÉ Player Monthly Streams**

There were 3.3m streams served on the RTÉ Player during December 2014

N.B. The Unique Browsers measure is currently unavailable