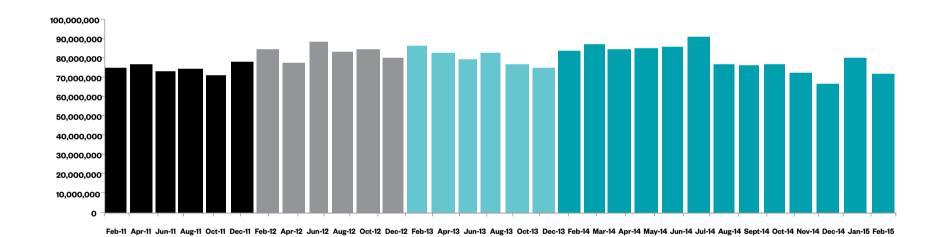

## Monthly Page Impressions – All Mobile Services

Page Impressions

There were 71 million page impressions delivered through RTÉ's Mobile services in February