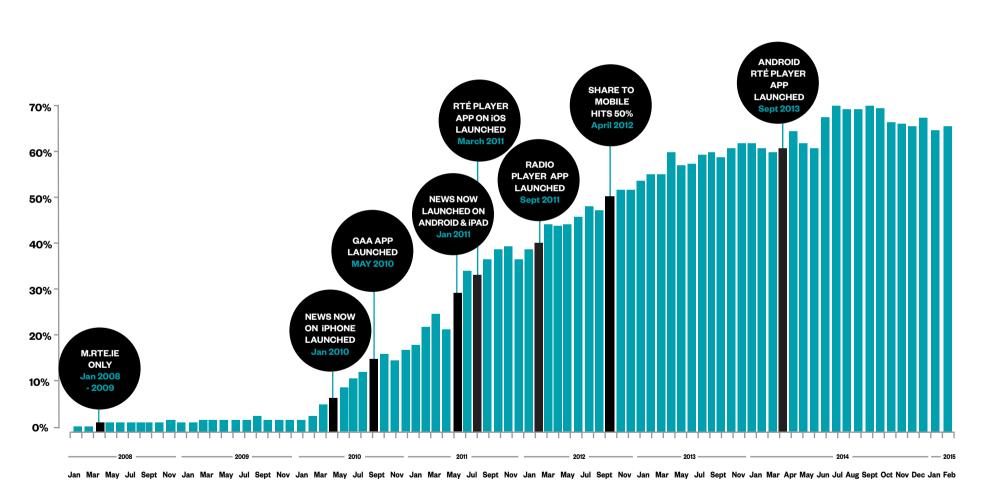

## Share of Total RTÉ Page Impressions from Mobile Services

• Mobile services accounted for 66% of traffic in February