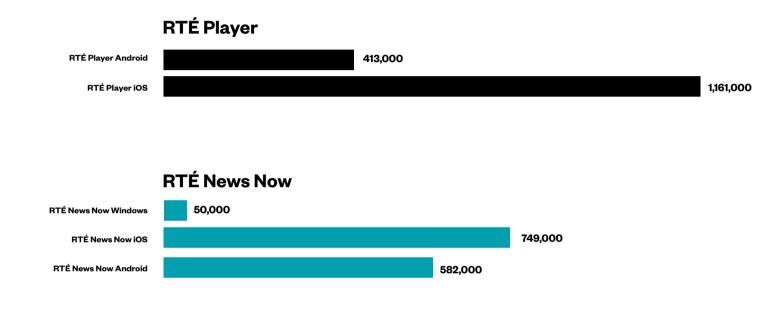

# RTÉ Mobile February 2015 Review



RTÉ Media Sales | Digital

## Monthly Page Impressions – All Mobile Services

Page Impressions





There were 71 million page impressions delivered through RTÉ's Mobile services in February



## RTÉ Mobile Page Impressions by Service & Platform

Share of Mobile Services Page Impressions



- m.rte.ie has grown to just under 20% share of mobile services in February 2015
- RTÉ Player app traffic has grown from 6% to 15% in 2 years

## RTÉ Media Sales | Digital

# RTÉ Mobile







#### **App Downloads at end of February**









# **RTÉ News Now Page Impression Analysis**



- The mixed content homepage and other new sections now account for around half of page views on the RTÉ News Now App
- News remains the key content area





## Share of Total RTÉ Page Impressions from Mobile Services



• Mobile services accounted for 66% of traffic in February

## TO ADVERTISE CONTACT:

#### Kay Moylan

Tel: 01 208 2563

Mob: 0876172642

Email: kay.moylan@rte.ie

#### Treasa Maguire

Tel: 01 208 3984

Mob: 086 383 0606

Email: treasa.maguire@rte.ie

#### Take a tour to find out more:

www.rte.ie/yournewsnow

#### For more information visit:

www.rte.ie/digitalsales