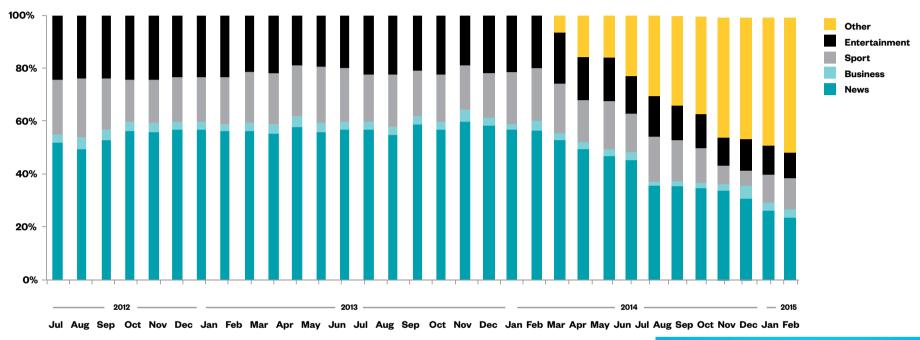

# **RTÉ News Now Page Impression Analysis**

- The mixed content homepage and other new sections now account for around half of page views on the RTÉ News Now App
- News remains the key content area