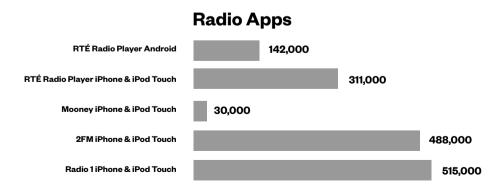

# RTÉ Mobile February 2015 Review



RTÉ Media Sales | Digital

## Monthly Page Impressions – All Mobile Services

Page Impressions





There were 71 million page impressions delivered through RTÉ's Mobile services in February



## RTÉ Mobile Page Impressions by Service & Platform

Share of Mobile Services Page Impressions



- m.rte.ie has grown to just under 20% share of mobile services in February 2015
- RTÉ Player app traffic has grown from 6% to 15% in 2 years

## RTÉ Media Sales | Digital

# RTÉ Mobile







#### **App Downloads at end of February**









# **RTÉ News Now Page Impression Analysis**



- The mixed content homepage and other new sections now account for around half of page views on the RTÉ News Now App
- News remains the key content area





## Share of Total RTÉ Page Impressions from Mobile Services



• Mobile services accounted for 66% of traffic in February

## TO ADVERTISE CONTACT:

#### Kay Moylan

Tel: 01 208 2563

Mob: 0876172642

Email: kay.moylan@rte.ie

#### Treasa Maguire

Tel: 01 208 3984

Mob: 086 383 0606

Email: treasa.maguire@rte.ie

#### Take a tour to find out more:

www.rte.ie/yournewsnow

#### For more information visit:

www.rte.ie/digitalsales