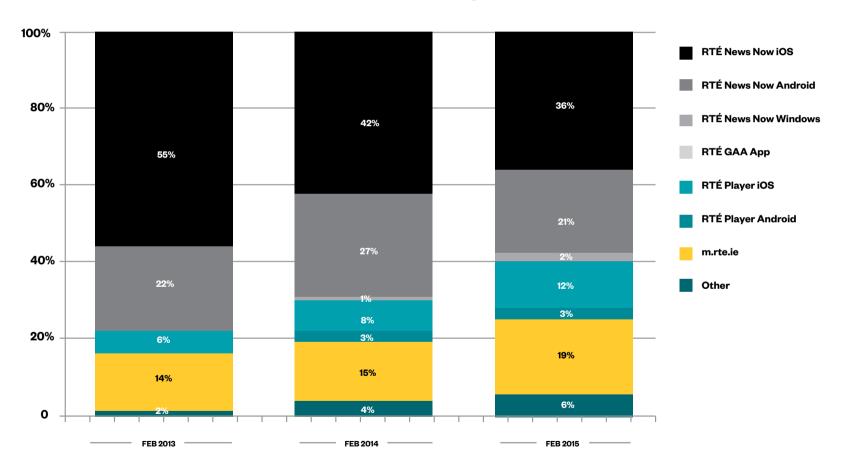

## RTÉ Mobile Page Impressions by Service & Platform

Share of Mobile Services Page Impressions

- m.rte.ie has grown to just under 20% share of mobile services in February 2015
- RTÉ Player app traffic has grown from 6% to 15% in 2 years