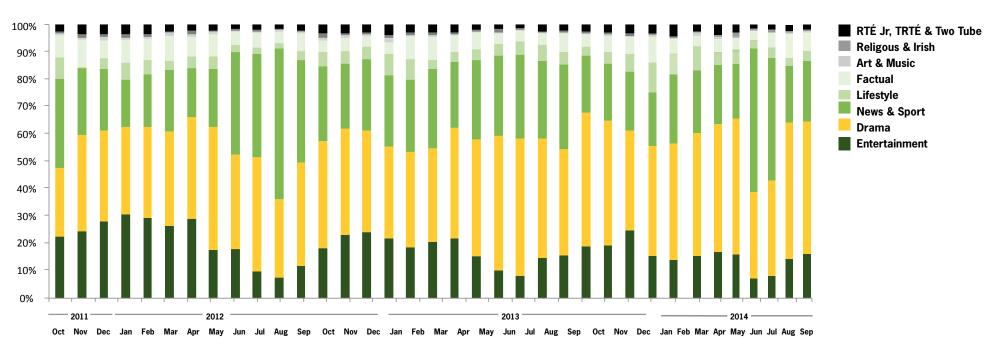

### **RTÉ Player Programme Category Analysis**

- Drama was the key genre in September, with soaps particularly popular
- Entertainment share has also grown, boosted by Damo & Ivor and The Late Late Show

### **RTÉ Player Programme Category Analysis**

Mon 29 September 2014

RTEDI

Sign in

**A** 

Home Programmes Live Favourites V Radio RTE.ie