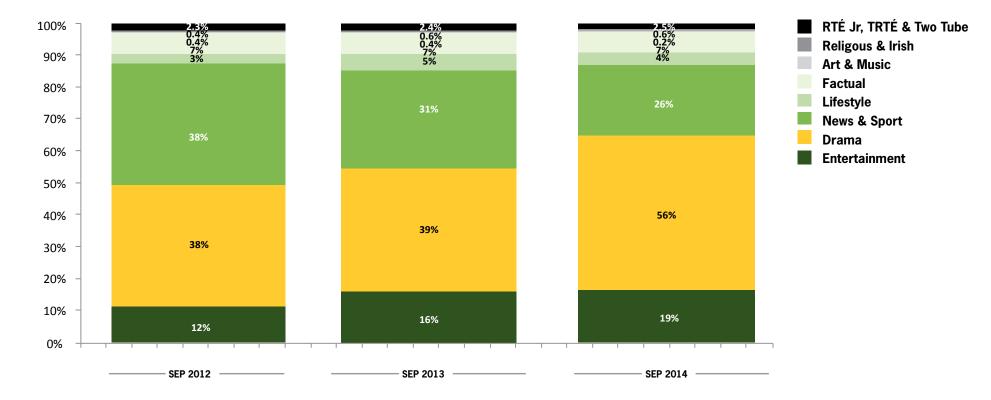

### **RTÉ Player Programme Category Analysis**

- Drama was the key genre in September, with soaps particularly popular
- Entertainment share has also grown, boosted by Damo & Ivor and The Late Late Show