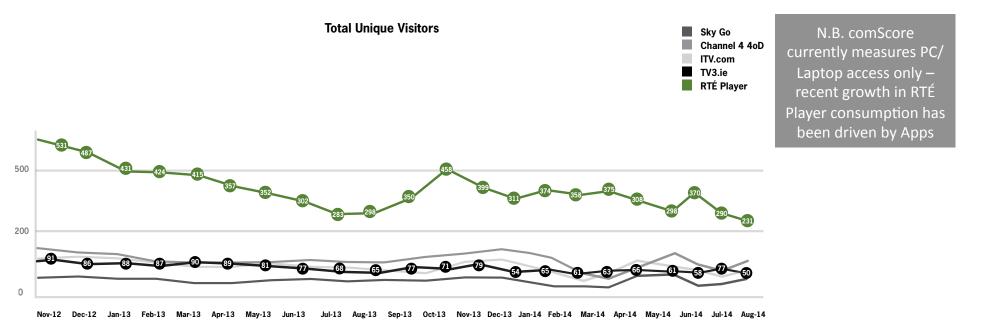

# The original <u>desktop</u> version of the RTÉ Player has the most Irish unique visitors amongst its competitive set

N.B. The data above for, TV3.ie & ITV.com represents all traffic to the domain, and not just the VOD element of that site

 There were 231,000 unique Irish visitors to the desktop version of the RTÉ Player in August 2014, according to comScore MMX