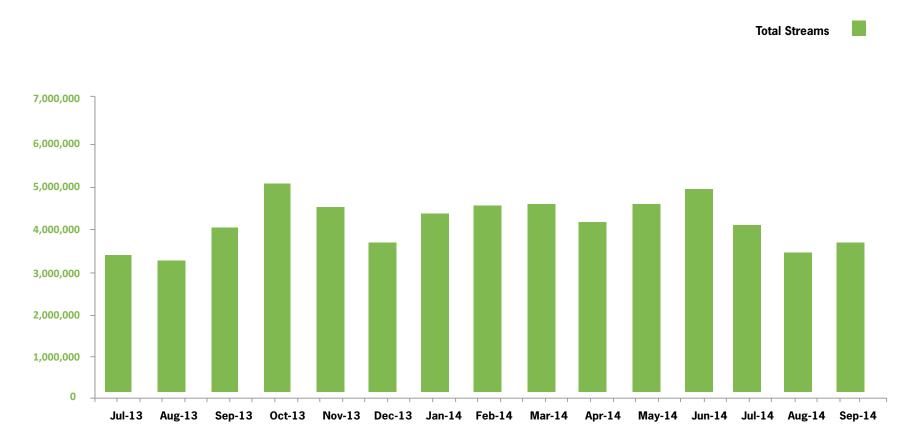

## **RTÉ Player Monthly Streams**

• Stream views were higher in September

*Source: comScore DAx; Unique browsers on desktop only* 

Programmes

Live

Favourites 😽

Progr