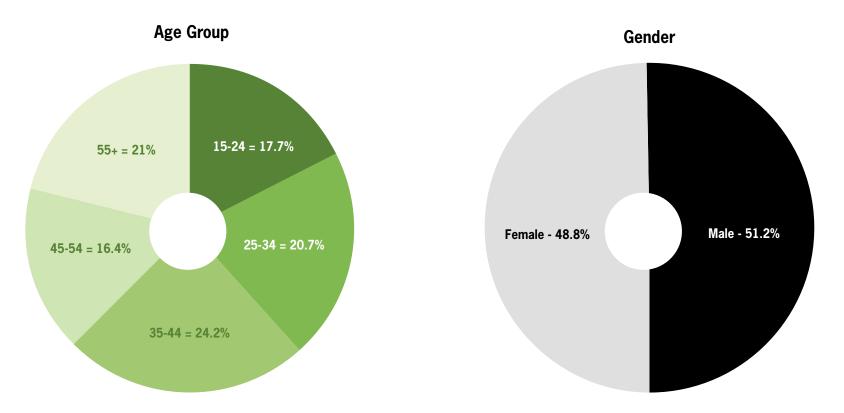

## RTÉ.ie/Player has a young and gender balanced user base in Ireland

Share of Irish Unique Users of the RTÉ Player

- Almost 4 in 10 of Irish adult (15+) users of the desktop RTÉ Player in August fell within the 15-34 age group
- 51% of visitors were male

Source: comScore MMX, Ireland 15+, August 2013 to August 2014

You Tube