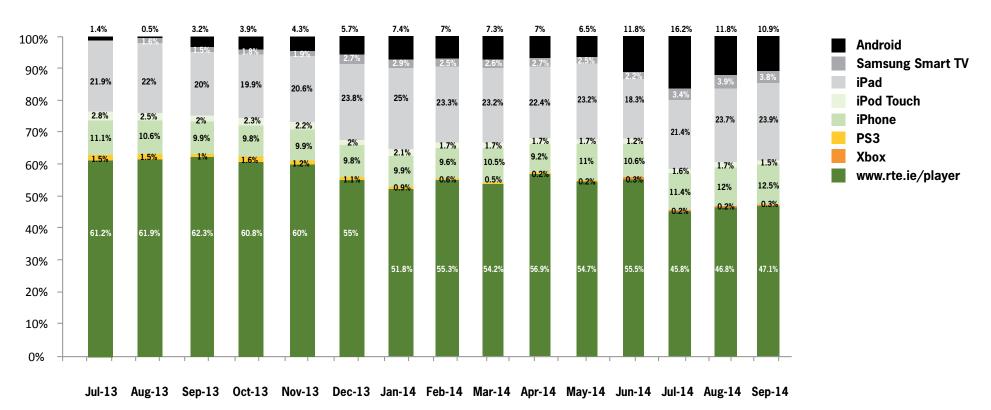

### **RTÉ Player Consumption by Platform**

Share of Streams

- The desktop version of the RTÉ Player accounted for less than half of stream views during September
- iPad share grew to almost 1 in 4 streams