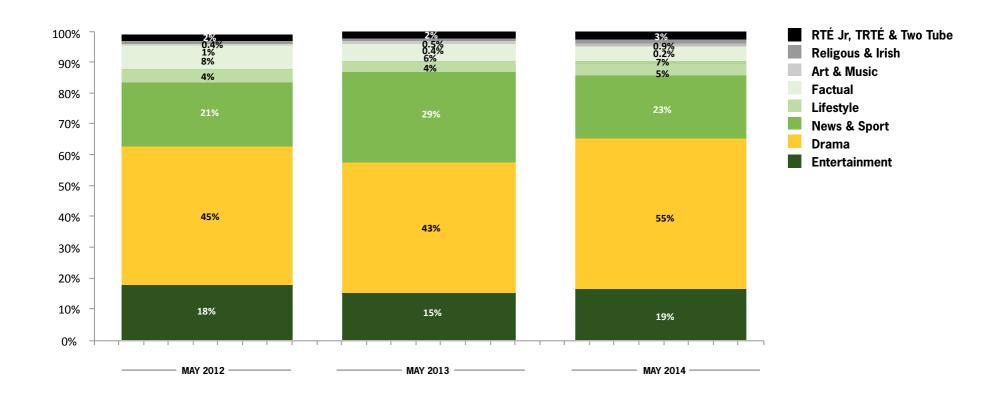

# **RTÉ Player Programme Category Analysis**

55% of stream requests in May were for Drama content

Source: Blue Metrix