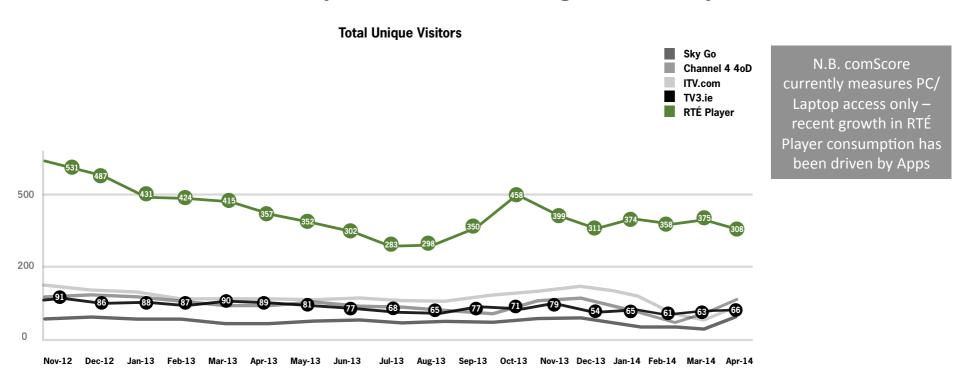

# The original <u>desktop</u> version of the RTÉ Player has the most Irish unique visitors amongst its competitive set

N.B. The data above for, TV3.ie & ITV.com represents all traffic to the domain, and not just the VOD element of that site

 comScore reports that the number of Irish unique visitors to the (desktop) RTÉ Player in April 2014 was 308,000

× 83% □

Find Q

16:02

RTÉ player 6