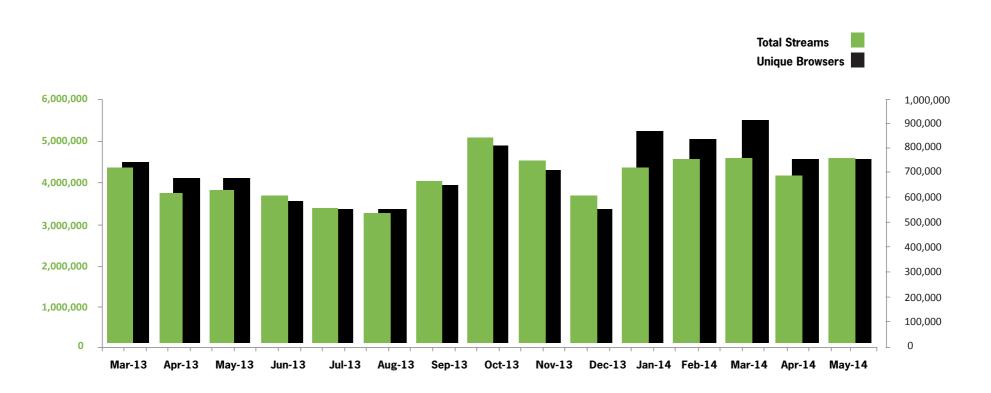

#### **RTÉ Player Monthly Streams & Unique Browsers**

There were 4.6m stream views in May, up 26% year on year

**Programmes** 

Live Favourites > Radio

RTE.ie