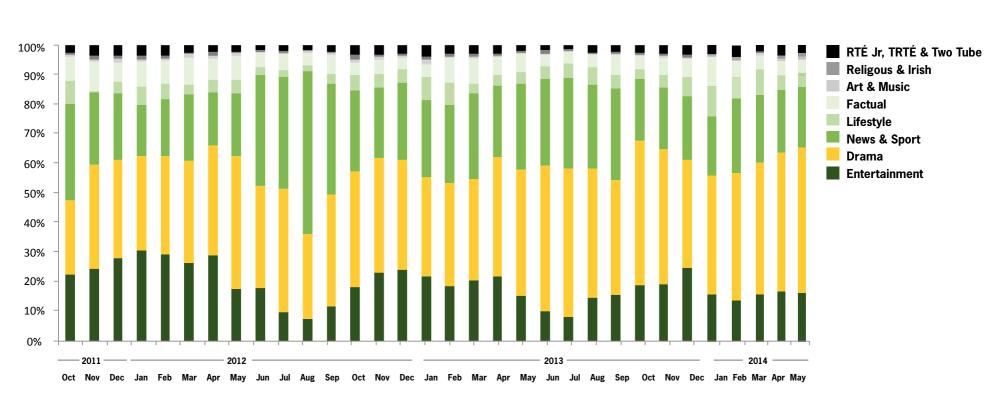

# **RTÉ Player Programme Category Analysis**

55% of stream requests in May were for Drama content

Source: Blue Metrix