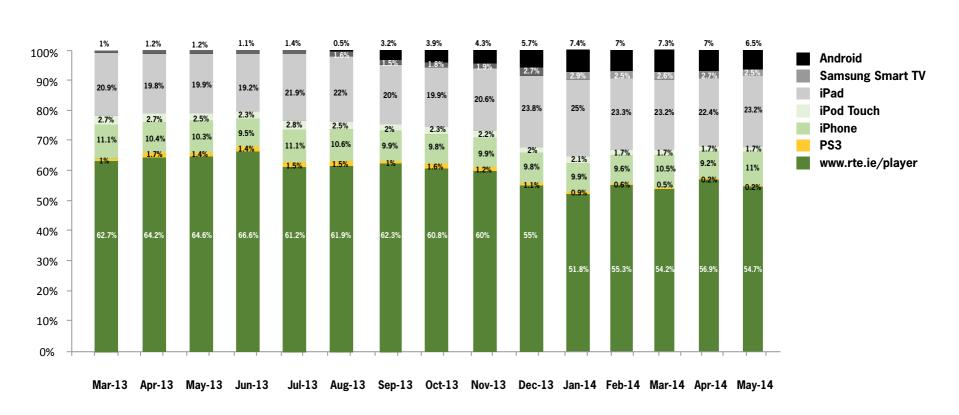

#### **RTÉ Player Consumption by Platform**

Share of Streams

The desktop version of the RTÉ Player accounted for 55% of streams in May

Home Programmes

Sharif.

Live

Favourites 😽

Radio