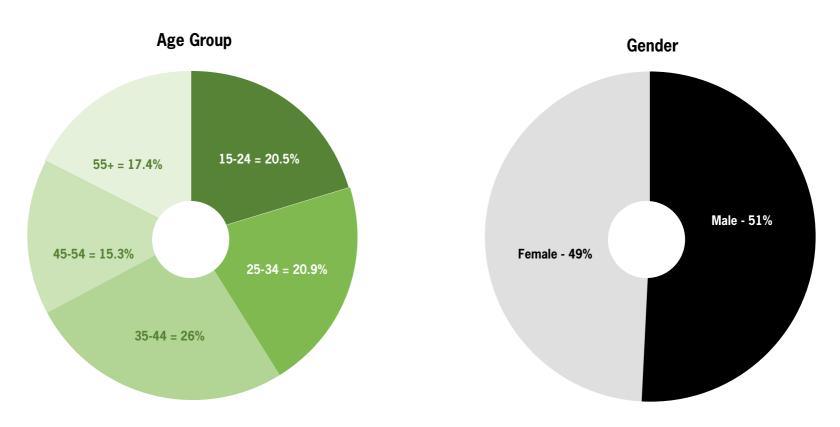

#### RTÉ.ie/Player has a young and gender balanced user base in Ireland

Share of Irish Unique Users of the RTÉ Player

- Over 4 in 10 of Irish adult (15+) users of the desktop RTÉ Player in April fell within the 15-34 age group
- 50% were Male and 50% Female