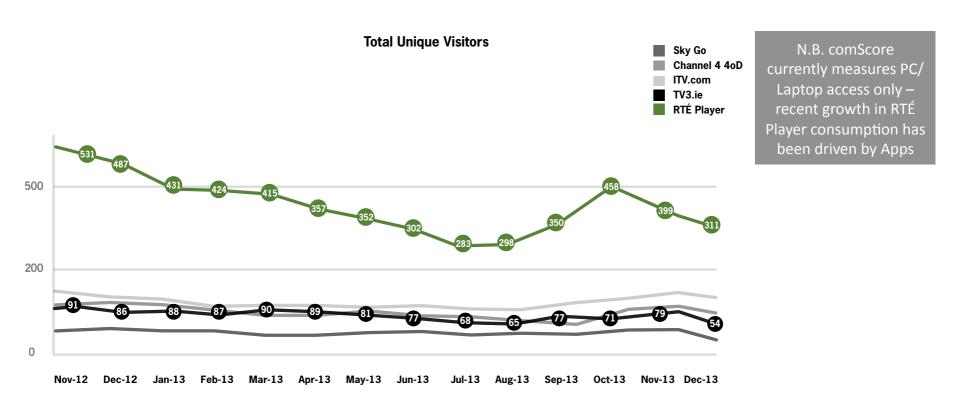

# The original <u>desktop</u> version of the RTÉ Player has the most Irish unique visitors amongst its competitive set

N.B. The data above for, TV3.ie & ITV.com represents all traffic to the domain, and not just the VOD element of that site

 comScore reports that the number of Irish unique visitors to the (desktop) RTÉ Player in December 2013 was 311,000, higher than each of the Summer months