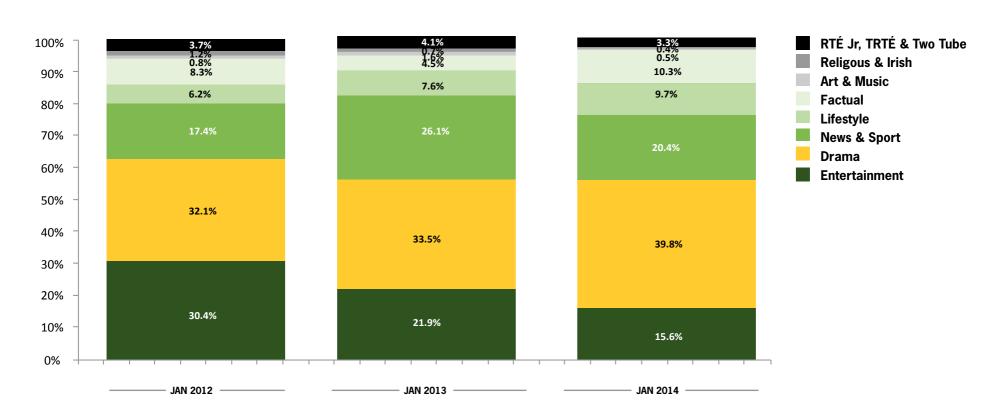

# **RTÉ Player Programme Category Analysis**

# **RTÉ Player Programme Category Analysis**

- Drama remained the largest genre in January, with 40% of streams. The new 4 part Irish drama, Amber, was in strong demand with the audience
- Factual views grew from 6% to 10% month on month. ROG: The Ronan O'Gara Documentary, Donal Walsh: My Story and The Summit were particularly well received one-off programmes
- Operation Transformation boosted the Lifestyle category to 10% of all streams