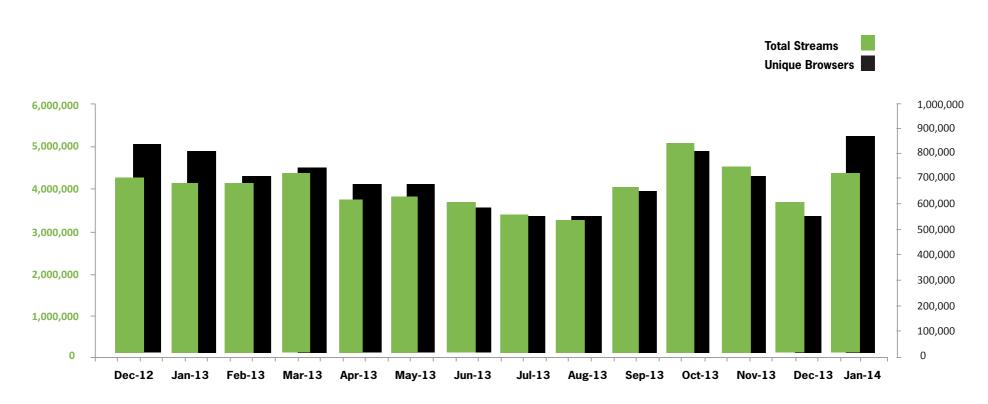

# **RTÉ Player Monthly Streams & Unique Browsers**

 Strong month on month growth in Total RTÉ Player streams and in unique browsers in January Home Programmes

Live

Favourites >

Radio

RTE.ie