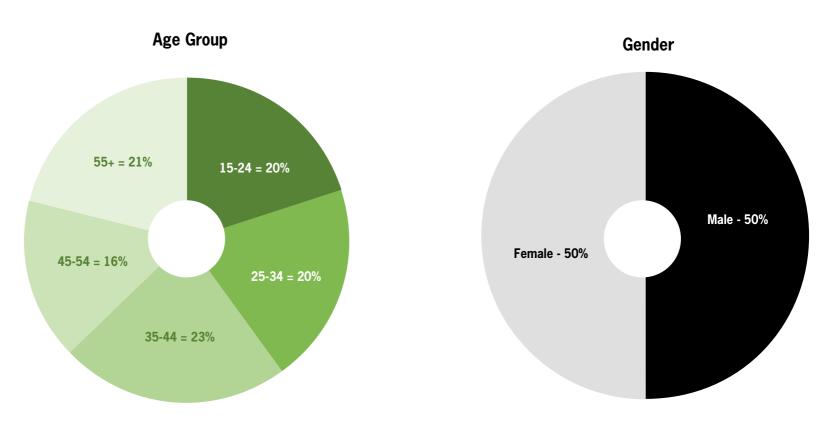

### RTÉ.ie/Player has a young and gender balanced user base in Ireland

- Around 4 in 10 of Irish adult (15+) users of the desktop RTÉ Player in December fell within the 15-34 age group
- 50% were Male and 50% Female