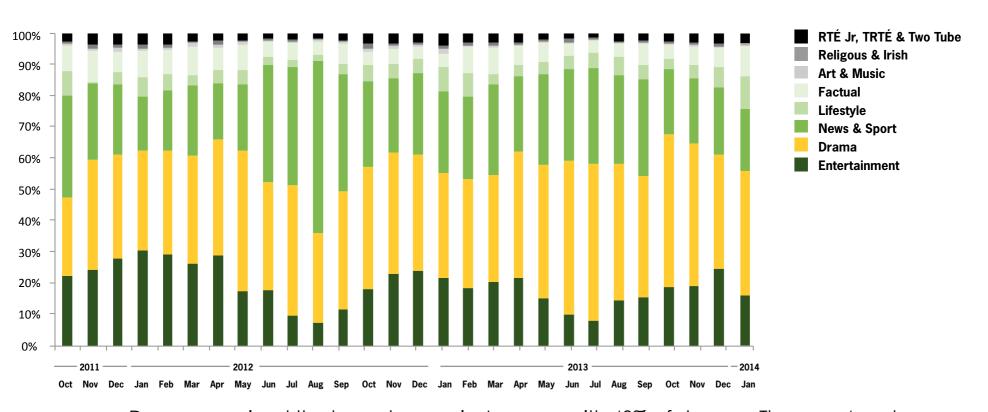

# **RTÉ Player Programme Category Analysis**

# **RTÉ Player Programme Category Analysis**

- Drama remained the largest genre in January, with 40% of streams. The new 4 part Irish drama, Amber, was in strong demand with the audience
- Factual views grew from 6% to 10% month on month. ROG: The Ronan O'Gara Documentary, Donal Walsh: My Story and The Summit were particularly well received one-off programmes
- Operation Transformation boosted the Lifestyle category to 10% of all streams