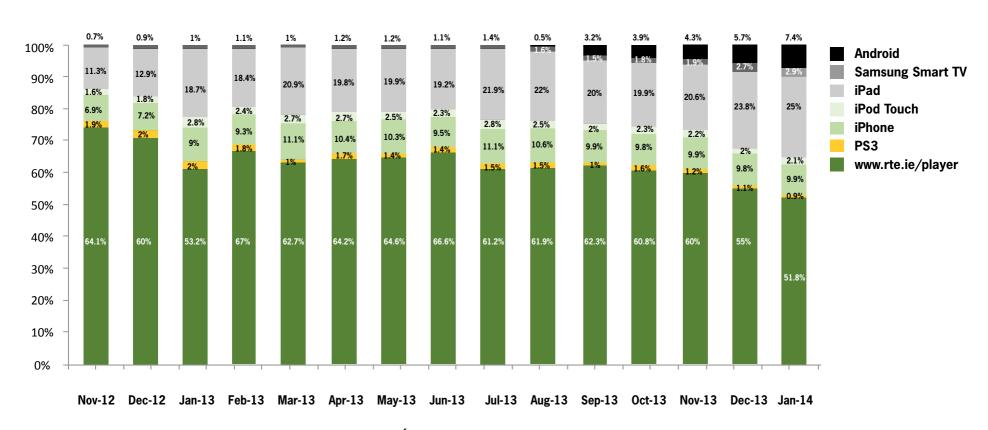

# **RTÉ Player Consumption by Platform**

- The desktop version of the RTÉ Player accounted for 52% of streams in January
- 1 in 4 streams were from iPads this month
- The Android App grew to account for over 7% of streams